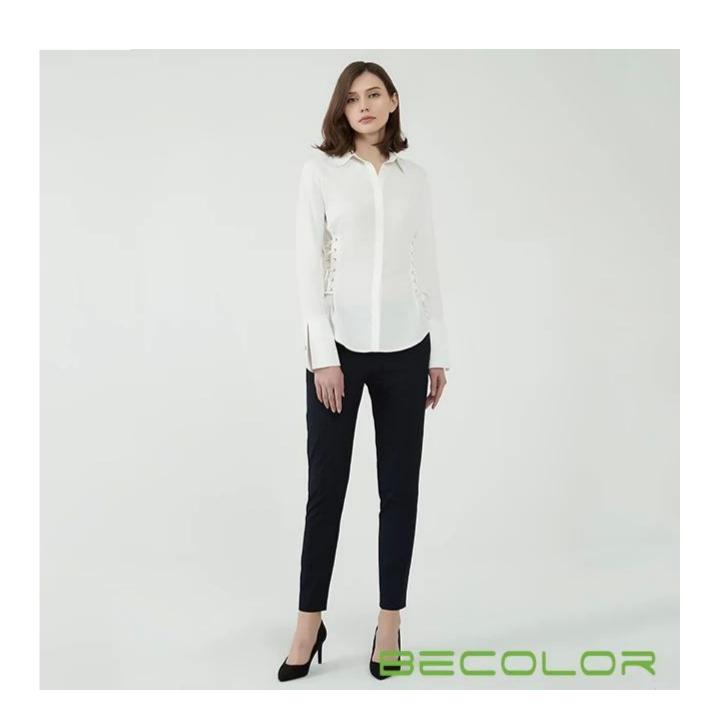

## **Product Details**

| Style name         | Lace-up white Shirt with Long Sleeves                                                                                   |
|--------------------|-------------------------------------------------------------------------------------------------------------------------|
| Style number       | AGNX-B1813□                                                                                                             |
| Color              | White[]                                                                                                                 |
| MOQ                | 300PCS                                                                                                                  |
| Fabric composition | 100% Modal□                                                                                                             |
| Specialization     | Eco-friendly                                                                                                            |
| Quality            | AQL 2.5 Standard                                                                                                        |
| Certification      | BSCI,SEDEX,BV,ISO9001                                                                                                   |
| Payment terms      | L/C, T/T, Paypal, Western union, etc                                                                                    |
| Lead time          | 5-10 Days for samples,45-60 Days for whole order                                                                        |
| Services           | 1.Fast fashion accepted 2.Accept customized size and plus size 3.Strong sourcing for fabrics & accessories              |
| Packing&Shipping   | 1.Packaging details: Hanging or flat carton 2.Shipping methods: By sea or air or train / By express: Fedex/DHL/TNT, etc |