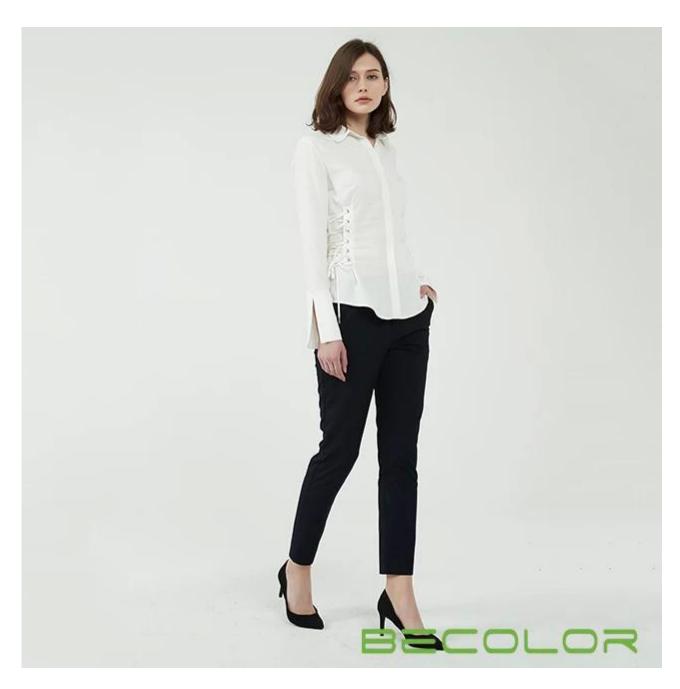

## **Product Details**

| Style name         | Lace-up white Shirt with Long Sleeves                                                                                   |
|--------------------|-------------------------------------------------------------------------------------------------------------------------|
| Style number       | AGNX-B1813□                                                                                                             |
| Color              | White[]                                                                                                                 |
| MOQ                | 300PCS                                                                                                                  |
| Fabric composition | 100% Modal□                                                                                                             |
| Specialization     | Eco-friendly                                                                                                            |
| Quality            | AQL 2.5 Standard                                                                                                        |
| Certification      | BSCI,SEDEX,BV,ISO9001                                                                                                   |
| Payment terms      | L/C, T/T, Paypal, Western union, etc                                                                                    |
| Lead time          | 5-10 Days for samples,45-60 Days for whole order                                                                        |
| Services           | 1.Fast fashion accepted 2.Accept customized size and plus size 3.Strong sourcing for fabrics & accessories              |
| Packing&Shipping   | 1.Packaging details: Hanging or flat carton 2.Shipping methods: By sea or air or train / By express: Fedex/DHL/TNT, etc |