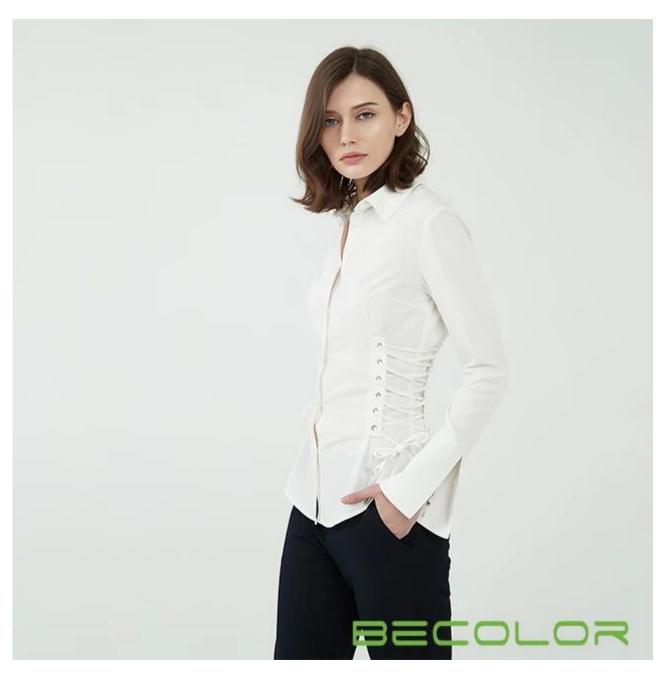

## **Product Details**

| Style name         | Lace-up white Shirt with Long Sleeves                                                                                   |
|--------------------|-------------------------------------------------------------------------------------------------------------------------|
| Style number       | AGNX-B1813□                                                                                                             |
| Color              | White[]                                                                                                                 |
| MOQ                | 300PCS                                                                                                                  |
| Fabric composition | 100% Modal□                                                                                                             |
| Specialization     | Eco-friendly                                                                                                            |
| Quality            | AQL 2.5 Standard                                                                                                        |
| Certification      | BSCI,SEDEX,BV,ISO9001                                                                                                   |
| Payment terms      | L/C, T/T, Paypal, Western union, etc                                                                                    |
| Lead time          | 5-10 Days for samples,45-60 Days for whole order                                                                        |
| Services           | 1.Fast fashion accepted 2.Accept customized size and plus size 3.Strong sourcing for fabrics & accessories              |
| Packing&Shipping   | 1.Packaging details: Hanging or flat carton 2.Shipping methods: By sea or air or train / By express: Fedex/DHL/TNT, etc |