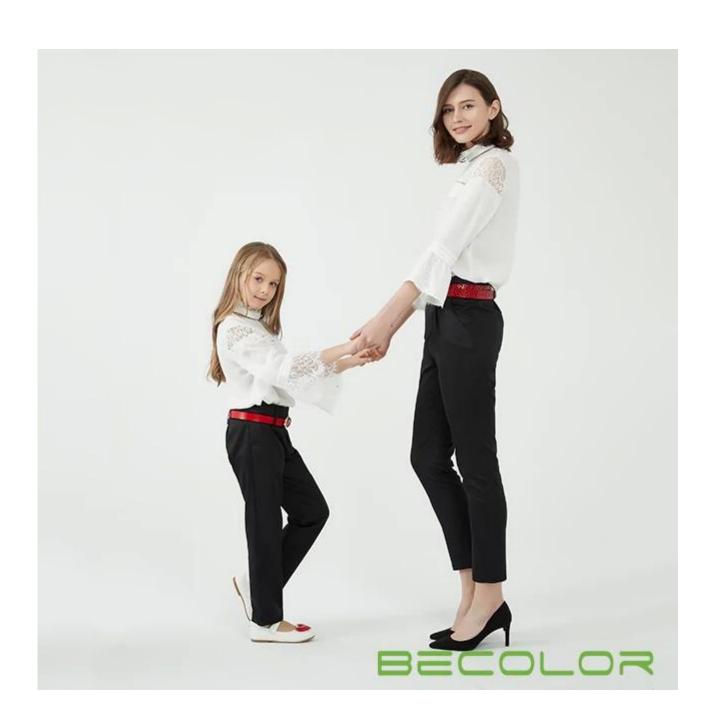

## **Product Details**

| Style name         | White Lace Family Blouse China Manufacturer□                                                                            |
|--------------------|-------------------------------------------------------------------------------------------------------------------------|
| Style number       | AGNX-B1827□                                                                                                             |
| Color              | white[]                                                                                                                 |
| MOQ                | 300PCS                                                                                                                  |
| Fabric composition | 100%Polyester□                                                                                                          |
| Specialization     | Eco-friendly                                                                                                            |
| Quality            | AQL 2.5 Standard                                                                                                        |
| Certification      | BSCI,SEDEX,BV,ISO9001                                                                                                   |
| Payment terms      | L/C, T/T, Paypal, Western union, etc                                                                                    |
| Lead time          | 5-10 Days for samples,45-60 Days for whole order                                                                        |
| Services           | 1.Fast fashion accepted 2.Accept customized size and plus size 3.Strong sourcing for fabrics & accessories              |
| Packing&Shipping   | 1.Packaging details: Hanging or flat carton 2.Shipping methods: By sea or air or train / By express: Fedex/DHL/TNT, etc |