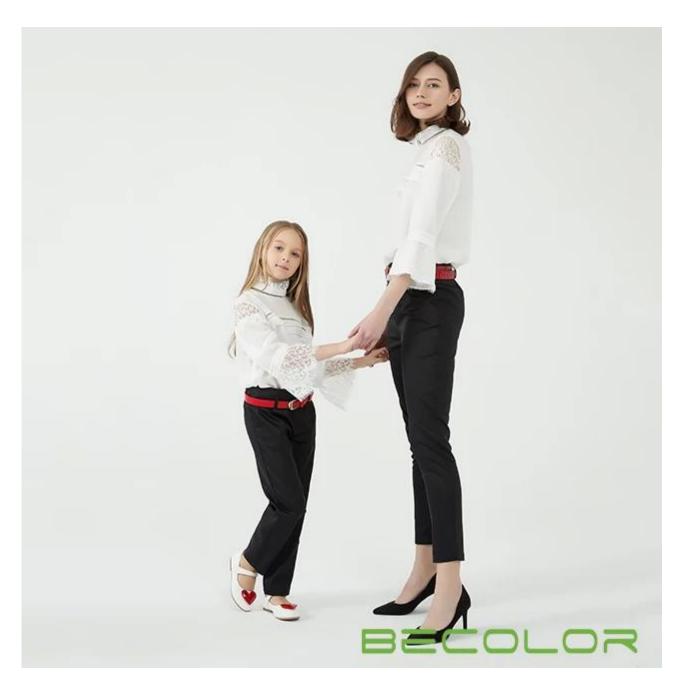

## **Product Details**

| Style name         | White Lace Family Blouse China Manufacturer□                                                                            |
|--------------------|-------------------------------------------------------------------------------------------------------------------------|
| Style number       | AGNX-B1827□                                                                                                             |
| Color              | white[]                                                                                                                 |
| MOQ                | 300PCS                                                                                                                  |
| Fabric composition | 100%Polyester□                                                                                                          |
| Specialization     | Eco-friendly                                                                                                            |
| Quality            | AQL 2.5 Standard                                                                                                        |
| Certification      | BSCI,SEDEX,BV,ISO9001                                                                                                   |
| Payment terms      | L/C, T/T, Paypal, Western union, etc                                                                                    |
| Lead time          | 5-10 Days for samples,45-60 Days for whole order                                                                        |
| Services           | 1.Fast fashion accepted 2.Accept customized size and plus size 3.Strong sourcing for fabrics & accessories              |
| Packing&Shipping   | 1.Packaging details: Hanging or flat carton 2.Shipping methods: By sea or air or train / By express: Fedex/DHL/TNT, etc |