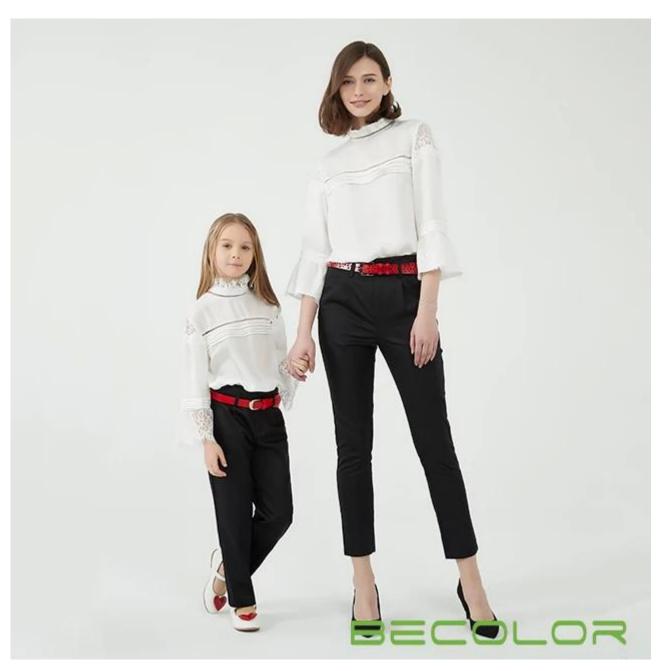

## **Product Details**

| Style name         | White Lace Family Blouse China Manufacturer□                                                                            |
|--------------------|-------------------------------------------------------------------------------------------------------------------------|
| Style number       | AGNX-B1827□                                                                                                             |
| Color              | white[]                                                                                                                 |
| MOQ                | 300PCS                                                                                                                  |
| Fabric composition | 100%Polyester□                                                                                                          |
| Specialization     | Eco-friendly                                                                                                            |
| Quality            | AQL 2.5 Standard                                                                                                        |
| Certification      | BSCI,SEDEX,BV,ISO9001                                                                                                   |
| Payment terms      | L/C, T/T, Paypal, Western union, etc                                                                                    |
| Lead time          | 5-10 Days for samples,45-60 Days for whole order                                                                        |
| Services           | 1.Fast fashion accepted 2.Accept customized size and plus size 3.Strong sourcing for fabrics & accessories              |
| Packing&Shipping   | 1.Packaging details: Hanging or flat carton 2.Shipping methods: By sea or air or train / By express: Fedex/DHL/TNT, etc |