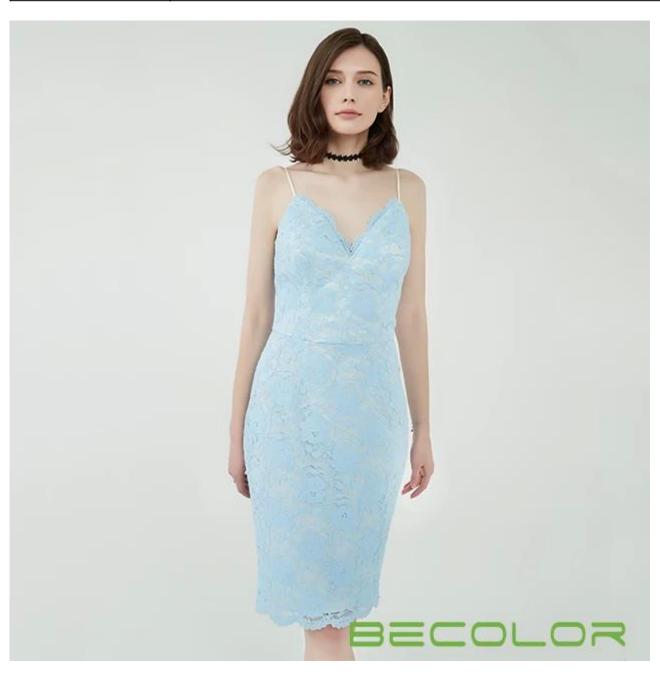

## **Product Details**

| Style name         | Blue Lace Strap Dress China Manufacturer[]                                                                              |
|--------------------|-------------------------------------------------------------------------------------------------------------------------|
| Style number       | 8255606531[]                                                                                                            |
| Color              | Blue[]                                                                                                                  |
| MOQ                | 300PCS                                                                                                                  |
| Fabric composition | 100%POLYESTER□                                                                                                          |
| Specialization     | Eco-friendly                                                                                                            |
| Quality            | AQL 2.5 Standard                                                                                                        |
| Certification      | BSCI,SEDEX,BV,ISO9001                                                                                                   |
| Payment terms      | L/C, T/T, Paypal, Western union, etc                                                                                    |
| Lead time          | 5-10 Days for samples,45-60 Days for whole order                                                                        |
| Services           | 1.Fast fashion accepted 2.Accept customized size and plus size 3.Strong sourcing for fabrics & accessories              |
| Packing&Shipping   | 1.Packaging details: Hanging or flat carton 2.Shipping methods: By sea or air or train / By express: Fedex/DHL/TNT, etc |