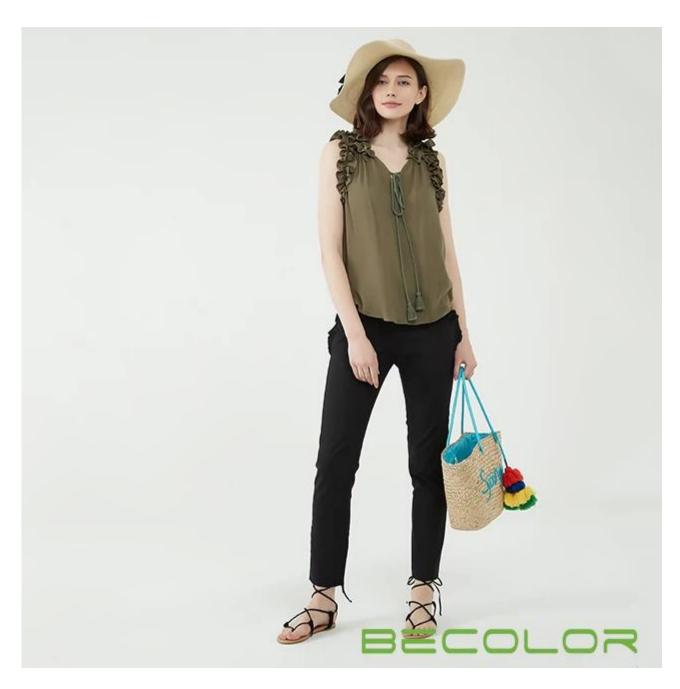

## **Product Details**

| Casual Cotton Fit Top□                                                                                                  |
|-------------------------------------------------------------------------------------------------------------------------|
| AGNX-B1807□                                                                                                             |
| Army green[                                                                                                             |
| 300PCS                                                                                                                  |
| 100% Cotton□                                                                                                            |
| Eco-friendly                                                                                                            |
| AQL 2.5 Standard                                                                                                        |
| BSCI,SEDEX,BV,ISO9001                                                                                                   |
| L/C, T/T, Paypal, Western union, etc                                                                                    |
| 5-10 Days for samples,45-60 Days for whole order                                                                        |
| 1.Fast fashion accepted 2.Accept customized size and plus size 3.Strong sourcing for fabrics & accessories              |
| 1.Packaging details: Hanging or flat carton 2.Shipping methods: By sea or air or train / By express: Fedex/DHL/TNT, etc |
|                                                                                                                         |