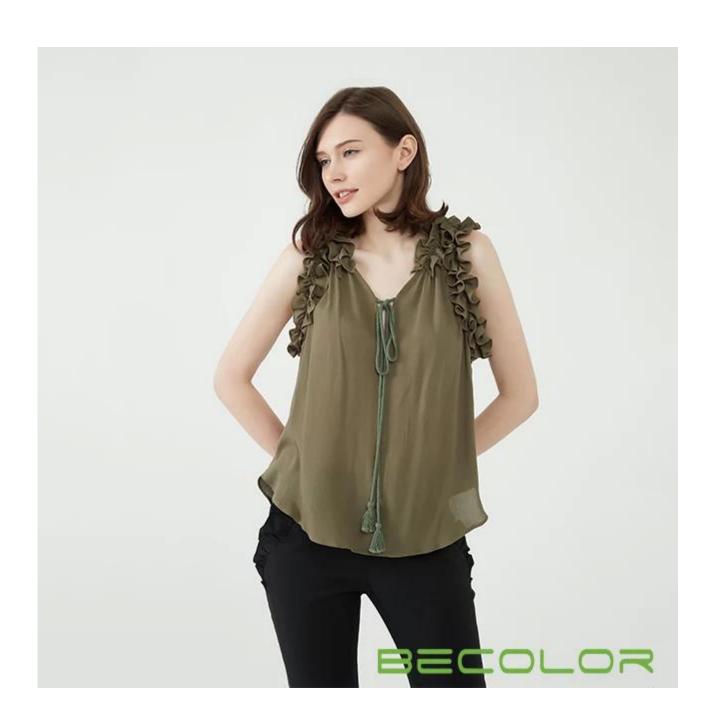

## **Product Details**

| Casual Cotton Fit Top□                                                                                                  |
|-------------------------------------------------------------------------------------------------------------------------|
| AGNX-B1807□                                                                                                             |
| Army green[                                                                                                             |
| 300PCS                                                                                                                  |
| 100% Cotton□                                                                                                            |
| Eco-friendly                                                                                                            |
| AQL 2.5 Standard                                                                                                        |
| BSCI,SEDEX,BV,ISO9001                                                                                                   |
| L/C, T/T, Paypal, Western union, etc                                                                                    |
| 5-10 Days for samples,45-60 Days for whole order                                                                        |
| 1.Fast fashion accepted 2.Accept customized size and plus size 3.Strong sourcing for fabrics & accessories              |
| 1.Packaging details: Hanging or flat carton 2.Shipping methods: By sea or air or train / By express: Fedex/DHL/TNT, etc |
|                                                                                                                         |