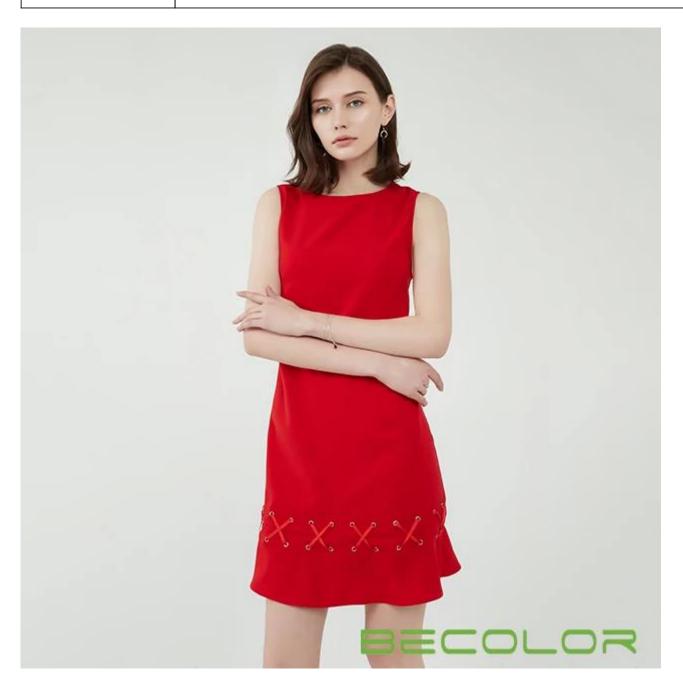

## **Product Details**

| Style name         | Red Sleeveless Ruffle Fit Dress China Factory                                                                           |
|--------------------|-------------------------------------------------------------------------------------------------------------------------|
| Style number       | AGNX-D1816                                                                                                              |
| Color              | Red                                                                                                                     |
| MOQ                | 300PCS                                                                                                                  |
| Fabric composition | 97% polyester 3% spandex[]                                                                                              |
| Specialization     | Eco-friendly                                                                                                            |
| <u>Quality</u>     | AQL 2.5 Standard                                                                                                        |
| Certification      | BSCI,SEDEX,BV,ISO9001                                                                                                   |
| Payment terms      | L/C, T/T, Paypal, Western union, etc                                                                                    |
| Lead time          | 5-10 Days for samples,45-60 Days for whole order                                                                        |
| Services           | 1.Fast fashion accepted 2.Accept customized size and plus size 3.Strong sourcing for fabrics $\&$ accessories           |
| Packing&Shipping   | 1.Packaging details: Hanging or flat carton 2.Shipping methods: By sea or air or train / By express: Fedex/DHL/TNT, etc |