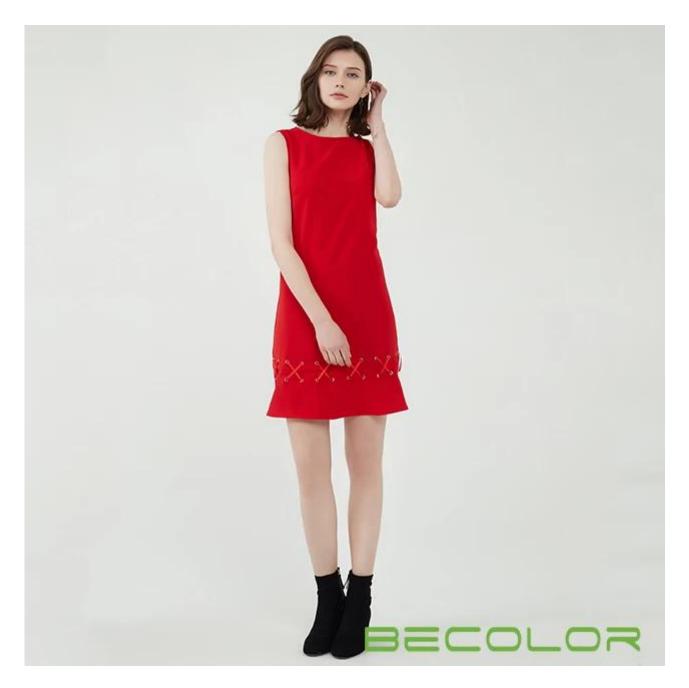

## **Product Details**

| Style name         | Red Sleeveless Ruffle Fit Dress China Factory                                                                           |
|--------------------|-------------------------------------------------------------------------------------------------------------------------|
| Style number       | AGNX-D1816                                                                                                              |
| Color              | Red                                                                                                                     |
| MOQ                | 300PCS                                                                                                                  |
| Fabric composition | 97% polyester 3% spandex[]                                                                                              |
| Specialization     | Eco-friendly                                                                                                            |
| <u>Quality</u>     | AQL 2.5 Standard                                                                                                        |
| Certification      | BSCI,SEDEX,BV,ISO9001                                                                                                   |
| Payment terms      | L/C, T/T, Paypal, Western union, etc                                                                                    |
| Lead time          | 5-10 Days for samples,45-60 Days for whole order                                                                        |
| Services           | 1.Fast fashion accepted 2.Accept customized size and plus size 3.Strong sourcing for fabrics $\&$ accessories           |
| Packing&Shipping   | 1.Packaging details: Hanging or flat carton 2.Shipping methods: By sea or air or train / By express: Fedex/DHL/TNT, etc |