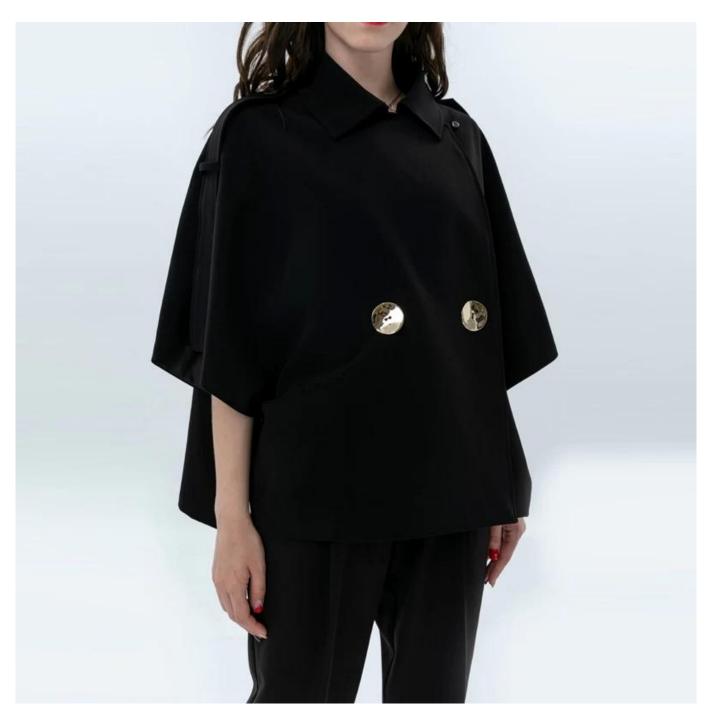

## **Product Details**

| Style name         | Women Winter Jacket with Dolman Sleeves                                     |
|--------------------|-----------------------------------------------------------------------------|
| Style number       | AGWX-C20020 black []                                                        |
| Color              | Black[                                                                      |
| MOQ                | 300PCS                                                                      |
| Fabric composition | 95%Polyester 5%Spandex□                                                     |
| Specialization     | Eco-friendly                                                                |
| Quality            | AQL 2.5 Standard                                                            |
| Certification      | BSCI,SEDEX,BV,ISO9001                                                       |
| Payment terms      | L/C, T/T, Paypal, Western union, etc                                        |
| Lead time          | 5-10 Days for samples,45-60 Days for whole order                            |
| Services           | 1.Fast fashion accepted                                                     |
|                    | 2.Accept customized size and plus size                                      |
|                    | 3.Strong sourcing for fabrics & accessories                                 |
| Packing&Shipping   | 1.Packaging details: Hanging or flat carton                                 |
|                    | 2.Shipping methods: By sea or air or train / By express: Fedex/DHL/TNT, etc |