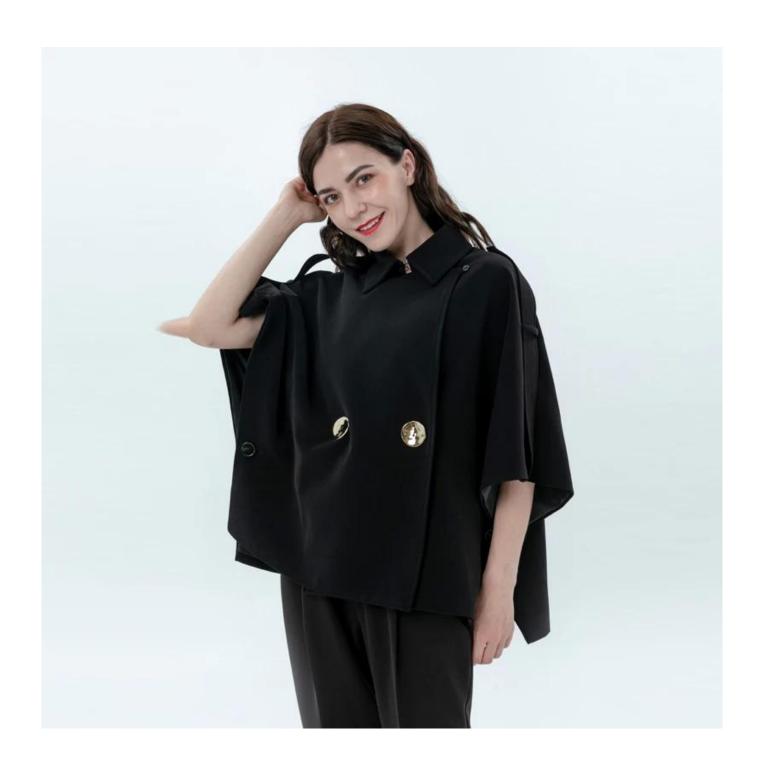

## **Product Details**

| Style name         | Women Winter Jacket with Dolman Sleeves                                     |
|--------------------|-----------------------------------------------------------------------------|
| Style number       | AGWX-C20020 black []                                                        |
| Color              | Black[                                                                      |
| MOQ                | 300PCS                                                                      |
| Fabric composition | 95%Polyester 5%Spandex□                                                     |
| Specialization     | Eco-friendly                                                                |
| Quality            | AQL 2.5 Standard                                                            |
| Certification      | BSCI,SEDEX,BV,ISO9001                                                       |
| Payment terms      | L/C, T/T, Paypal, Western union, etc                                        |
| Lead time          | 5-10 Days for samples,45-60 Days for whole order                            |
| Services           | 1.Fast fashion accepted                                                     |
|                    | 2.Accept customized size and plus size                                      |
|                    | 3.Strong sourcing for fabrics & accessories                                 |
| Packing&Shipping   | 1.Packaging details: Hanging or flat carton                                 |
|                    | 2.Shipping methods: By sea or air or train / By express: Fedex/DHL/TNT, etc |