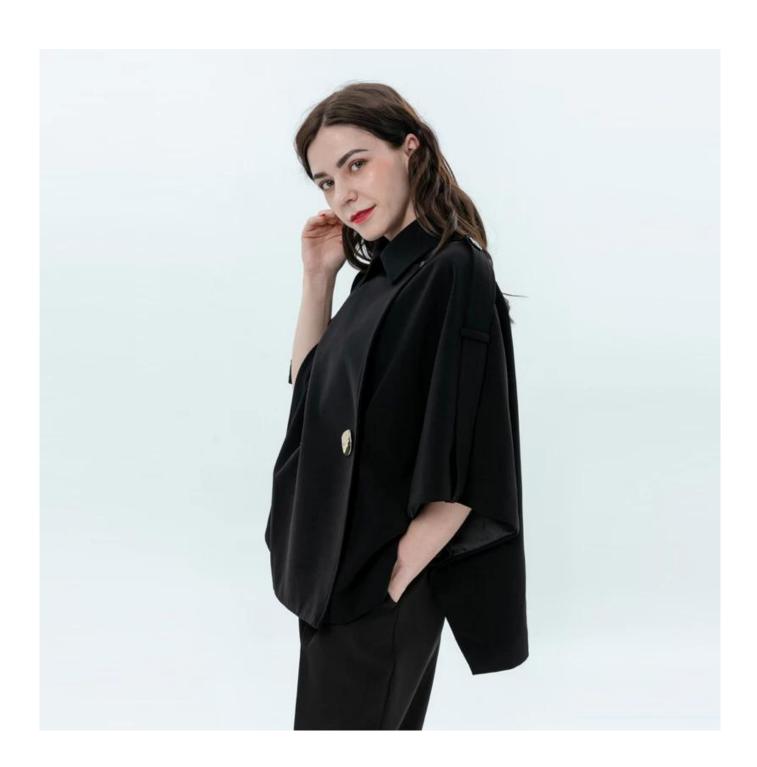

## **Product Details**

| Style name         | Women Winter Jacket with Dolman Sleeves                                     |
|--------------------|-----------------------------------------------------------------------------|
| Style number       | AGWX-C20020 black []                                                        |
| Color              | Black[                                                                      |
| MOQ                | 300PCS                                                                      |
| Fabric composition | 95%Polyester 5%Spandex□                                                     |
| Specialization     | Eco-friendly                                                                |
| Quality            | AQL 2.5 Standard                                                            |
| Certification      | BSCI,SEDEX,BV,ISO9001                                                       |
| Payment terms      | L/C, T/T, Paypal, Western union, etc                                        |
| Lead time          | 5-10 Days for samples,45-60 Days for whole order                            |
| Services           | 1.Fast fashion accepted                                                     |
|                    | 2.Accept customized size and plus size                                      |
|                    | 3.Strong sourcing for fabrics & accessories                                 |
| Packing&Shipping   | 1.Packaging details: Hanging or flat carton                                 |
|                    | 2.Shipping methods: By sea or air or train / By express: Fedex/DHL/TNT, etc |