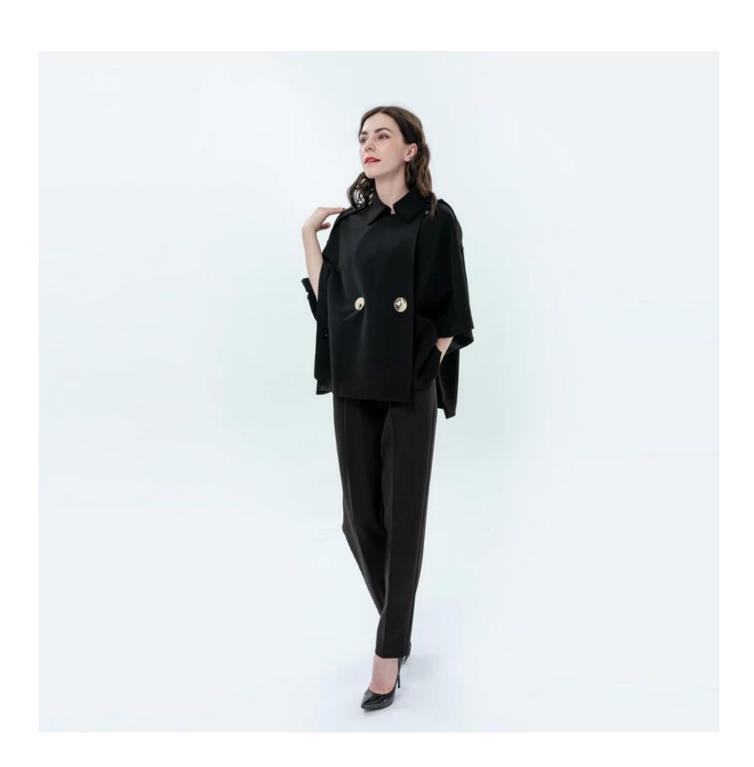

## **Product Details**

| Style name         | Women Winter Jacket with Dolman Sleeves                                     |
|--------------------|-----------------------------------------------------------------------------|
| Style number       | AGWX-C20020 black []                                                        |
| Color              | Black[                                                                      |
| MOQ                | 300PCS                                                                      |
| Fabric composition | 95%Polyester 5%Spandex□                                                     |
| Specialization     | Eco-friendly                                                                |
| Quality            | AQL 2.5 Standard                                                            |
| Certification      | BSCI,SEDEX,BV,ISO9001                                                       |
| Payment terms      | L/C, T/T, Paypal, Western union, etc                                        |
| Lead time          | 5-10 Days for samples,45-60 Days for whole order                            |
| Services           | 1.Fast fashion accepted                                                     |
|                    | 2.Accept customized size and plus size                                      |
|                    | 3.Strong sourcing for fabrics & accessories                                 |
| Packing&Shipping   | 1.Packaging details: Hanging or flat carton                                 |
|                    | 2.Shipping methods: By sea or air or train / By express: Fedex/DHL/TNT, etc |