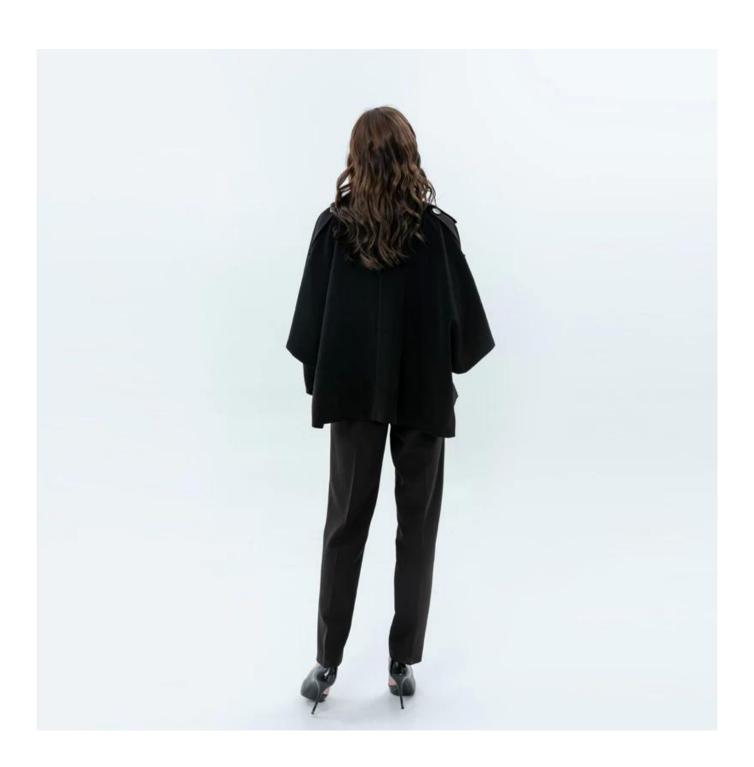

## **Product Details**

| Style name         | Women Winter Jacket with Dolman Sleeves                                     |
|--------------------|-----------------------------------------------------------------------------|
| Style number       | AGWX-C20020 black []                                                        |
| Color              | Black[                                                                      |
| MOQ                | 300PCS                                                                      |
| Fabric composition | 95%Polyester 5%Spandex□                                                     |
| Specialization     | Eco-friendly                                                                |
| Quality            | AQL 2.5 Standard                                                            |
| Certification      | BSCI,SEDEX,BV,ISO9001                                                       |
| Payment terms      | L/C, T/T, Paypal, Western union, etc                                        |
| Lead time          | 5-10 Days for samples,45-60 Days for whole order                            |
| Services           | 1.Fast fashion accepted                                                     |
|                    | 2.Accept customized size and plus size                                      |
|                    | 3.Strong sourcing for fabrics & accessories                                 |
| Packing&Shipping   | 1.Packaging details: Hanging or flat carton                                 |
|                    | 2.Shipping methods: By sea or air or train / By express: Fedex/DHL/TNT, etc |