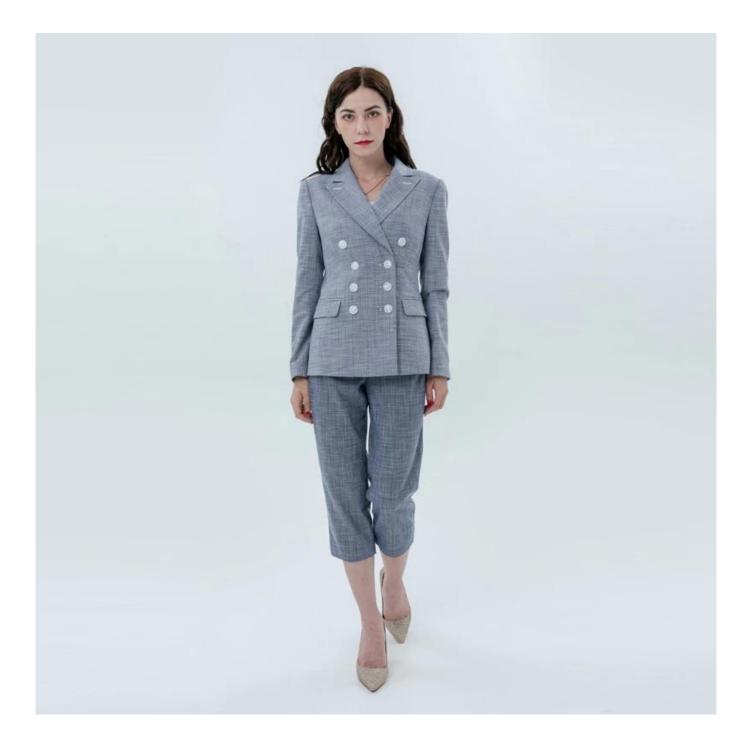

# **Product Details**

| Style name         | Women Semi-Fit Casual Jacket                                                |
|--------------------|-----------------------------------------------------------------------------|
| Style number       | AGWX-C20022 Jacket+AGWX-P20015 Pant                                         |
| Color              | Grey[]                                                                      |
| MOQ                | 300PCS                                                                      |
| Fabric composition | Jacket 65%Polyester/33%Rayon/2%Spandex<br>Pant 67%Polyester/31%Rayon/2%SP 🏾 |
| Specialization     | Eco-friendly                                                                |
| Quality            | AQL 2.5 Standard                                                            |
| Certification      | BSCI,SEDEX,BV,ISO9001                                                       |
| Payment terms      | L/C, T/T, Paypal, Western union, etc                                        |
| Lead time          | 5-10 Days for samples,45-60 Days for whole order                            |
| Services           | 1.Fast fashion accepted                                                     |
|                    | 2.Accept customized size and plus size                                      |
|                    | 3.Strong sourcing for fabrics & accessories                                 |
| Packing&Shipping   | 1.Packaging details: Hanging or flat carton                                 |
|                    | 2.Shipping methods: By sea or air or train / By express: Fedex/DHL/TNT, etc |