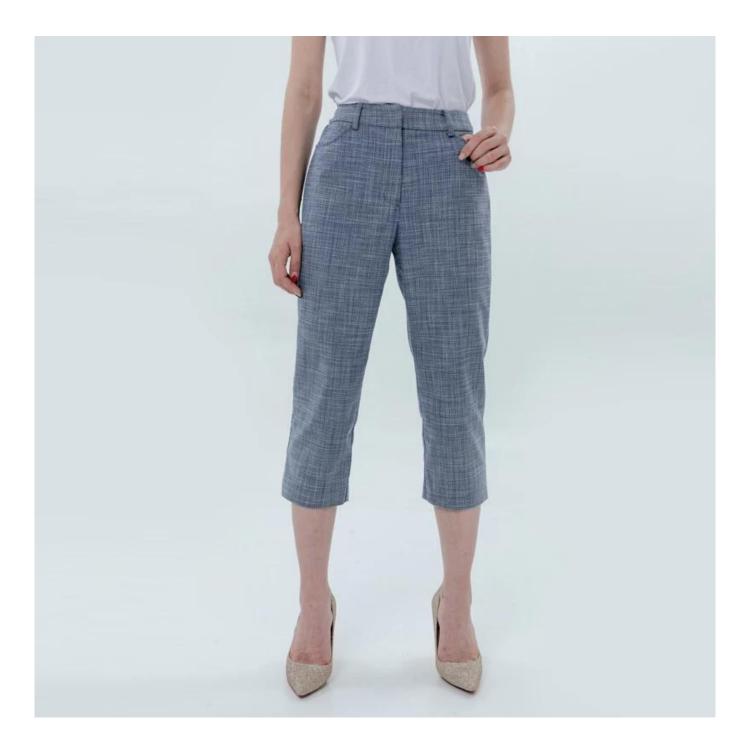

# **Product Details**

| Style name         | Women Semi-Fit Casual Jacket                                                |
|--------------------|-----------------------------------------------------------------------------|
| Style number       | AGWX-C20022 Jacket+AGWX-P20015 Pant                                         |
| Color              | Grey[]                                                                      |
| MOQ                | 300PCS                                                                      |
| Fabric composition | Jacket 65%Polyester/33%Rayon/2%Spandex<br>Pant 67%Polyester/31%Rayon/2%SP 🏾 |
| Specialization     | Eco-friendly                                                                |
| Quality            | AQL 2.5 Standard                                                            |
| Certification      | BSCI,SEDEX,BV,ISO9001                                                       |
| Payment terms      | L/C, T/T, Paypal, Western union, etc                                        |
| Lead time          | 5-10 Days for samples,45-60 Days for whole order                            |
| Services           | 1.Fast fashion accepted                                                     |
|                    | 2.Accept customized size and plus size                                      |
|                    | 3.Strong sourcing for fabrics & accessories                                 |
| Packing&Shipping   | 1.Packaging details: Hanging or flat carton                                 |
|                    | 2.Shipping methods: By sea or air or train / By express: Fedex/DHL/TNT, etc |