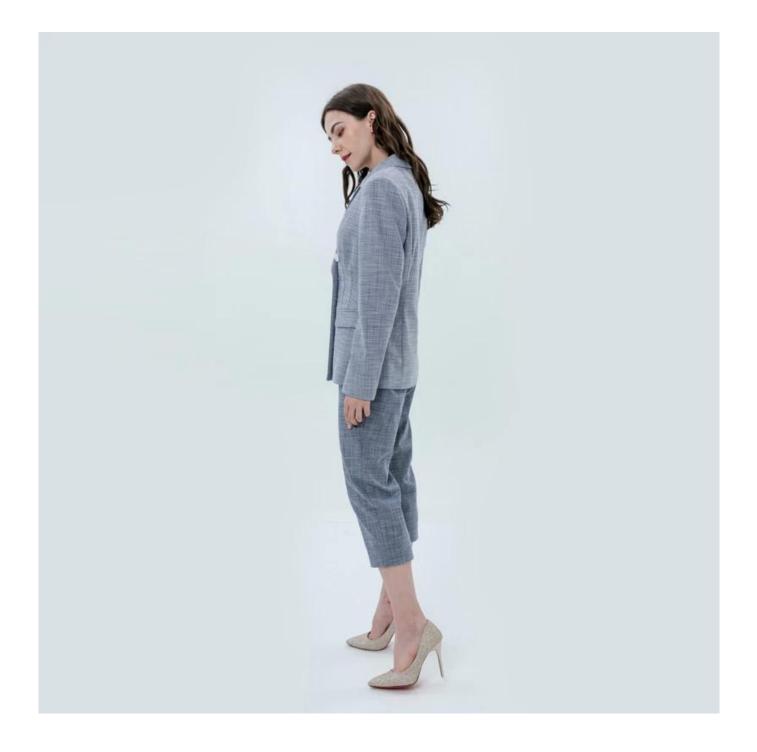

# **Product Details**

| Style name         | Women Semi-Fit Casual Jacket                                                |
|--------------------|-----------------------------------------------------------------------------|
| Style number       | AGWX-C20022 Jacket+AGWX-P20015 Pant                                         |
| Color              | Grey[]                                                                      |
| MOQ                | 300PCS                                                                      |
| Fabric composition | Jacket 65%Polyester/33%Rayon/2%Spandex<br>Pant 67%Polyester/31%Rayon/2%SP 🏾 |
| Specialization     | Eco-friendly                                                                |
| Quality            | AQL 2.5 Standard                                                            |
| Certification      | BSCI,SEDEX,BV,ISO9001                                                       |
| Payment terms      | L/C, T/T, Paypal, Western union, etc                                        |
| Lead time          | 5-10 Days for samples,45-60 Days for whole order                            |
| Services           | 1.Fast fashion accepted                                                     |
|                    | 2.Accept customized size and plus size                                      |
|                    | 3.Strong sourcing for fabrics & accessories                                 |
| Packing&Shipping   | 1.Packaging details: Hanging or flat carton                                 |
|                    | 2.Shipping methods: By sea or air or train / By express: Fedex/DHL/TNT, etc |