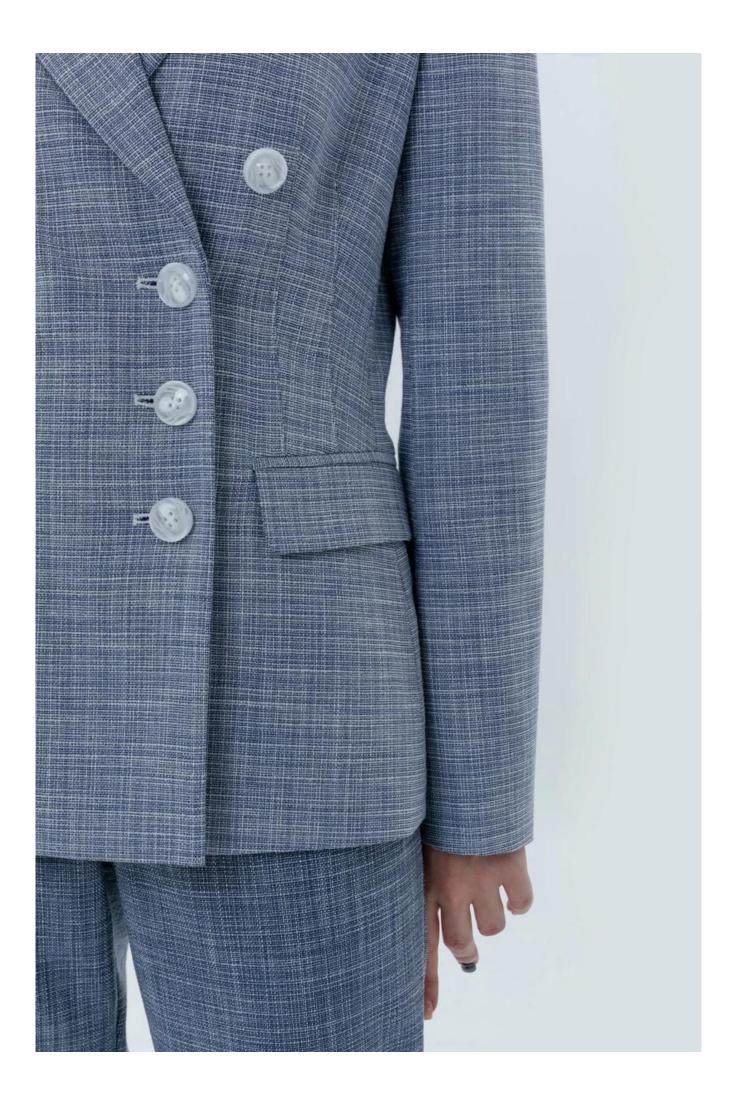

# **Product Details**

| Style name         | Women Semi-Fit Casual Jacket                                                |
|--------------------|-----------------------------------------------------------------------------|
| Style number       | AGWX-C20022 Jacket+AGWX-P20015 Pant                                         |
| Color              | Grey[]                                                                      |
| MOQ                | 300PCS                                                                      |
| Fabric composition | Jacket 65%Polyester/33%Rayon/2%Spandex<br>Pant 67%Polyester/31%Rayon/2%SP 🏾 |
| Specialization     | Eco-friendly                                                                |
| Quality            | AQL 2.5 Standard                                                            |
| Certification      | BSCI,SEDEX,BV,ISO9001                                                       |
| Payment terms      | L/C, T/T, Paypal, Western union, etc                                        |
| Lead time          | 5-10 Days for samples,45-60 Days for whole order                            |
| Services           | 1.Fast fashion accepted                                                     |
|                    | 2.Accept customized size and plus size                                      |
|                    | 3.Strong sourcing for fabrics & accessories                                 |
| Packing&Shipping   | 1.Packaging details: Hanging or flat carton                                 |
|                    | 2.Shipping methods: By sea or air or train / By express: Fedex/DHL/TNT, etc |