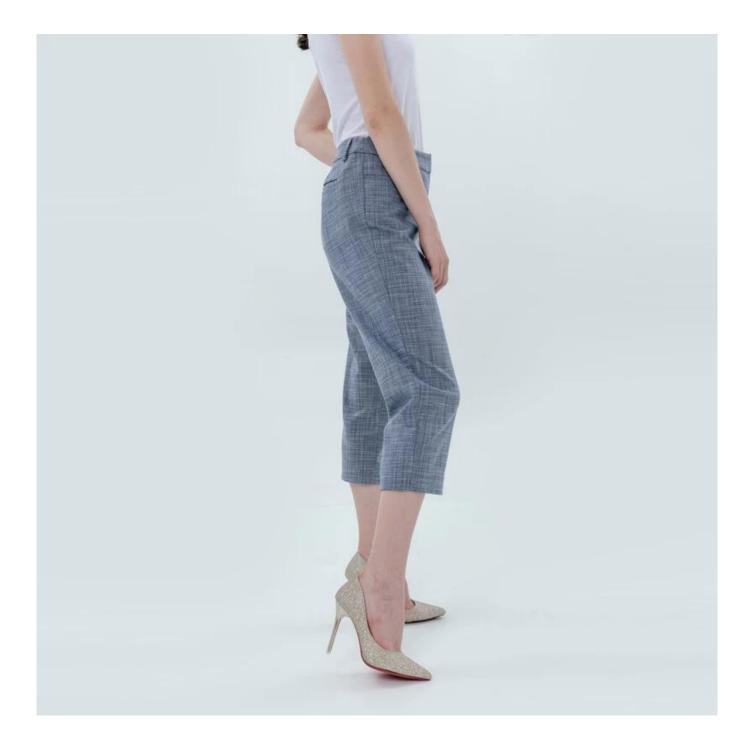

# **Product Details**

| Style name         | Women Semi-Fit Casual Jacket                                                |
|--------------------|-----------------------------------------------------------------------------|
| Style number       | AGWX-C20022 Jacket+AGWX-P20015 Pant                                         |
| Color              | Grey[]                                                                      |
| MOQ                | 300PCS                                                                      |
| Fabric composition | Jacket 65%Polyester/33%Rayon/2%Spandex<br>Pant 67%Polyester/31%Rayon/2%SP 🏾 |
| Specialization     | Eco-friendly                                                                |
| Quality            | AQL 2.5 Standard                                                            |
| Certification      | BSCI,SEDEX,BV,ISO9001                                                       |
| Payment terms      | L/C, T/T, Paypal, Western union, etc                                        |
| Lead time          | 5-10 Days for samples,45-60 Days for whole order                            |
| Services           | 1.Fast fashion accepted                                                     |
|                    | 2.Accept customized size and plus size                                      |
|                    | 3.Strong sourcing for fabrics & accessories                                 |
| Packing&Shipping   | 1.Packaging details: Hanging or flat carton                                 |
|                    | 2.Shipping methods: By sea or air or train / By express: Fedex/DHL/TNT, etc |