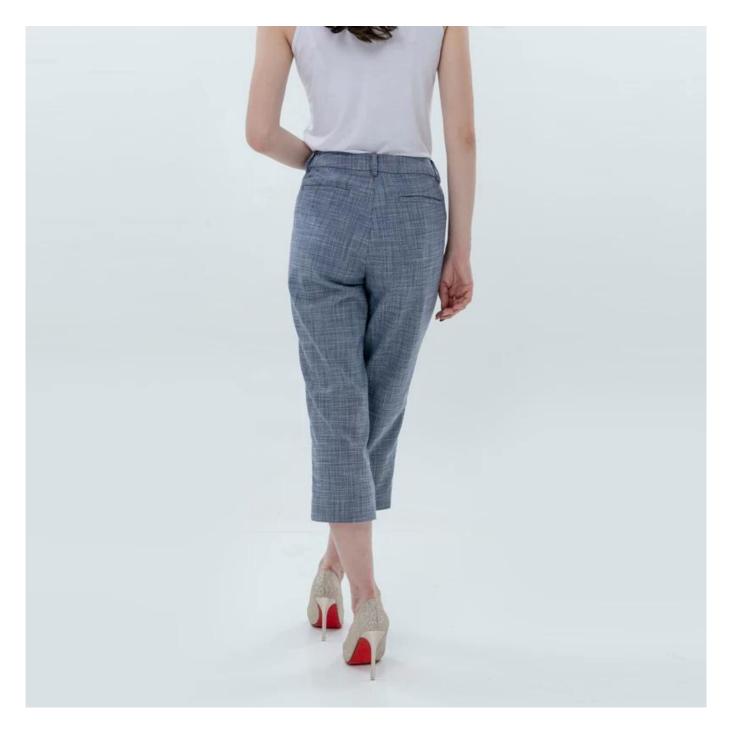

# **Product Details**

| Style name         | Women Semi-Fit Casual Jacket                                                |
|--------------------|-----------------------------------------------------------------------------|
| Style number       | AGWX-C20022 Jacket+AGWX-P20015 Pant                                         |
| Color              | Grey[]                                                                      |
| MOQ                | 300PCS                                                                      |
| Fabric composition | Jacket 65%Polyester/33%Rayon/2%Spandex<br>Pant 67%Polyester/31%Rayon/2%SP 🏾 |
| Specialization     | Eco-friendly                                                                |
| Quality            | AQL 2.5 Standard                                                            |
| Certification      | BSCI,SEDEX,BV,ISO9001                                                       |
| Payment terms      | L/C, T/T, Paypal, Western union, etc                                        |
| Lead time          | 5-10 Days for samples,45-60 Days for whole order                            |
| Services           | 1.Fast fashion accepted                                                     |
|                    | 2.Accept customized size and plus size                                      |
|                    | 3.Strong sourcing for fabrics & accessories                                 |
| Packing&Shipping   | 1.Packaging details: Hanging or flat carton                                 |
|                    | 2.Shipping methods: By sea or air or train / By express: Fedex/DHL/TNT, etc |