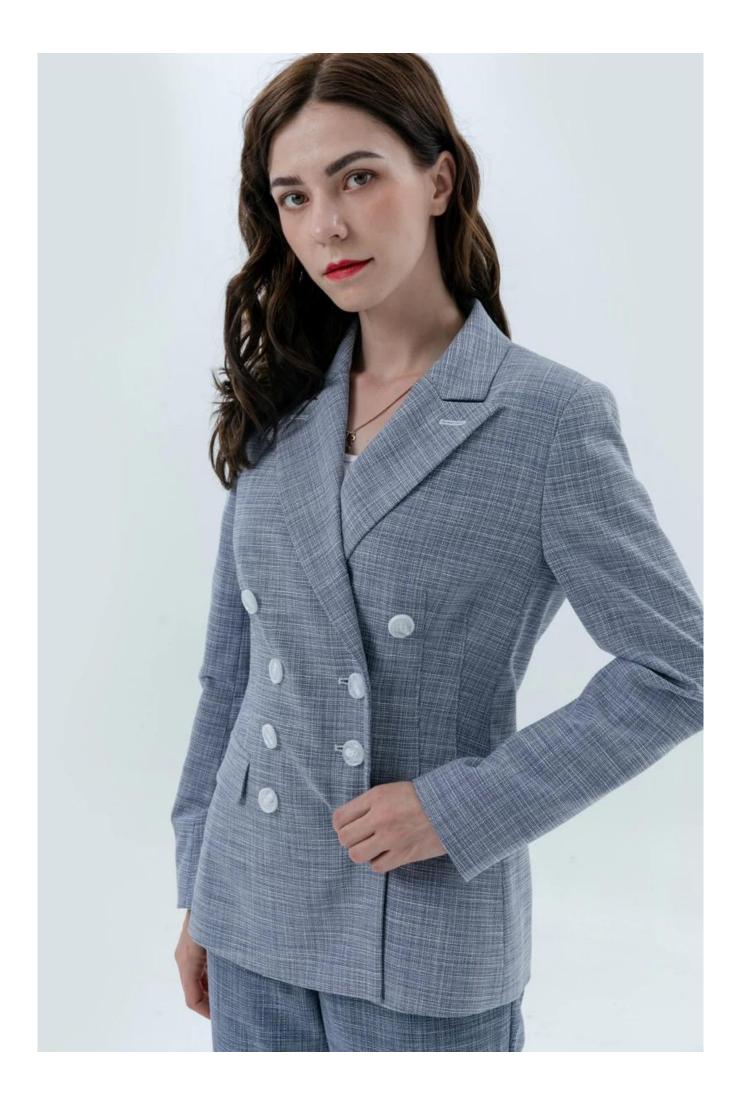

# **Product Details**

| Style name         | Women Semi-Fit Casual Jacket                                                |
|--------------------|-----------------------------------------------------------------------------|
| Style number       | AGWX-C20022 Jacket+AGWX-P20015 Pant                                         |
| Color              | Grey[]                                                                      |
| MOQ                | 300PCS                                                                      |
| Fabric composition | Jacket 65%Polyester/33%Rayon/2%Spandex<br>Pant 67%Polyester/31%Rayon/2%SP 🏾 |
| Specialization     | Eco-friendly                                                                |
| Quality            | AQL 2.5 Standard                                                            |
| Certification      | BSCI,SEDEX,BV,ISO9001                                                       |
| Payment terms      | L/C, T/T, Paypal, Western union, etc                                        |
| Lead time          | 5-10 Days for samples,45-60 Days for whole order                            |
| Services           | 1.Fast fashion accepted                                                     |
|                    | 2.Accept customized size and plus size                                      |
|                    | 3.Strong sourcing for fabrics & accessories                                 |
| Packing&Shipping   | 1.Packaging details: Hanging or flat carton                                 |
|                    | 2.Shipping methods: By sea or air or train / By express: Fedex/DHL/TNT, etc |