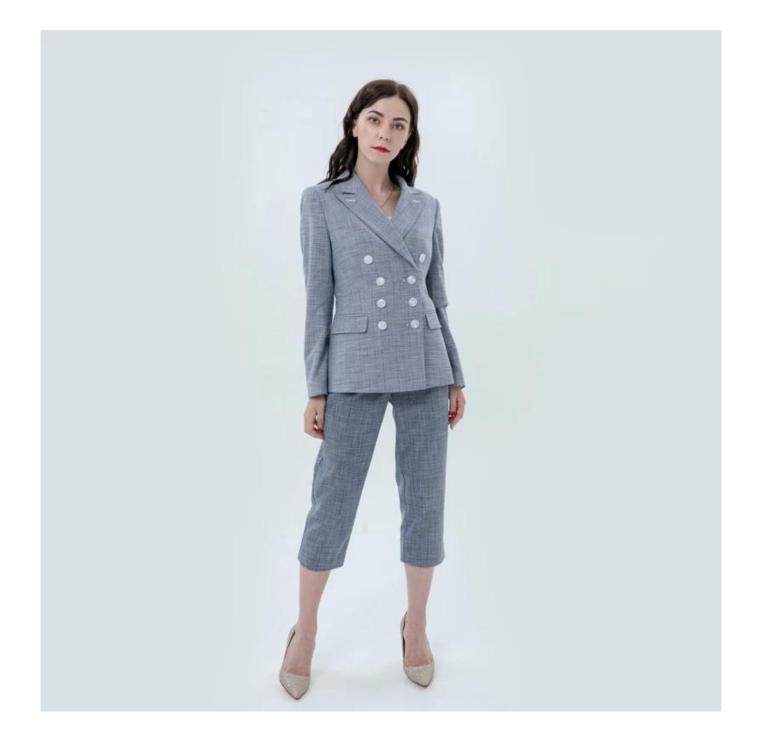

# **Product Details**

| Style name         | Women Semi-Fit Casual Jacket                                                |
|--------------------|-----------------------------------------------------------------------------|
| Style number       | AGWX-C20022 Jacket+AGWX-P20015 Pant                                         |
| Color              | Grey[]                                                                      |
| MOQ                | 300PCS                                                                      |
| Fabric composition | Jacket 65%Polyester/33%Rayon/2%Spandex<br>Pant 67%Polyester/31%Rayon/2%SP 🏾 |
| Specialization     | Eco-friendly                                                                |
| Quality            | AQL 2.5 Standard                                                            |
| Certification      | BSCI,SEDEX,BV,ISO9001                                                       |
| Payment terms      | L/C, T/T, Paypal, Western union, etc                                        |
| Lead time          | 5-10 Days for samples,45-60 Days for whole order                            |
| Services           | 1.Fast fashion accepted                                                     |
|                    | 2.Accept customized size and plus size                                      |
|                    | 3.Strong sourcing for fabrics & accessories                                 |
| Packing&Shipping   | 1.Packaging details: Hanging or flat carton                                 |
|                    | 2.Shipping methods: By sea or air or train / By express: Fedex/DHL/TNT, etc |