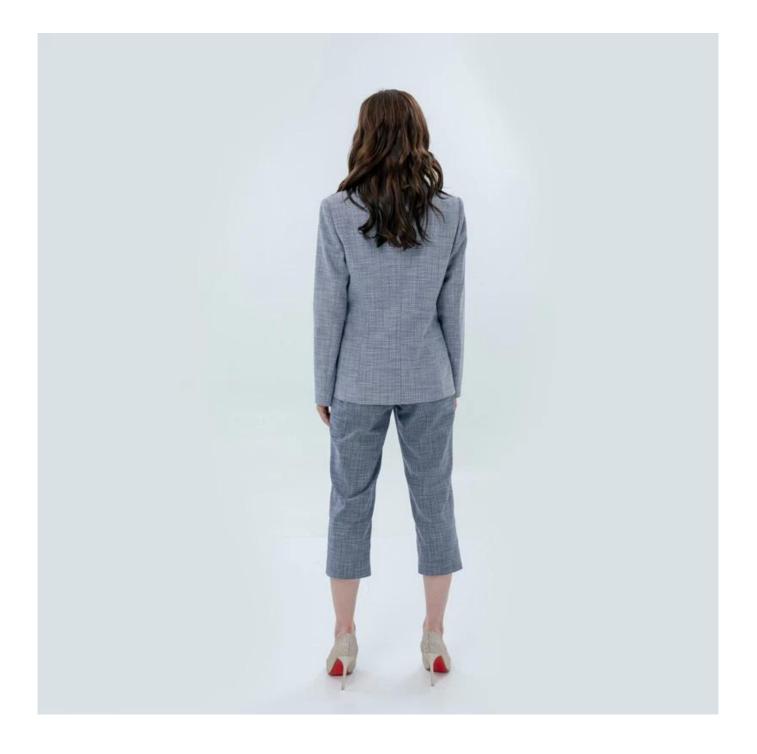

# **Product Details**

| Style name         | Women Semi-Fit Casual Jacket                                                |
|--------------------|-----------------------------------------------------------------------------|
| Style number       | AGWX-C20022 Jacket+AGWX-P20015 Pant                                         |
| Color              | Grey[]                                                                      |
| MOQ                | 300PCS                                                                      |
| Fabric composition | Jacket 65%Polyester/33%Rayon/2%Spandex<br>Pant 67%Polyester/31%Rayon/2%SP 🏾 |
| Specialization     | Eco-friendly                                                                |
| Quality            | AQL 2.5 Standard                                                            |
| Certification      | BSCI,SEDEX,BV,ISO9001                                                       |
| Payment terms      | L/C, T/T, Paypal, Western union, etc                                        |
| Lead time          | 5-10 Days for samples,45-60 Days for whole order                            |
| Services           | 1.Fast fashion accepted                                                     |
|                    | 2.Accept customized size and plus size                                      |
|                    | 3.Strong sourcing for fabrics & accessories                                 |
| Packing&Shipping   | 1.Packaging details: Hanging or flat carton                                 |
|                    | 2.Shipping methods: By sea or air or train / By express: Fedex/DHL/TNT, etc |