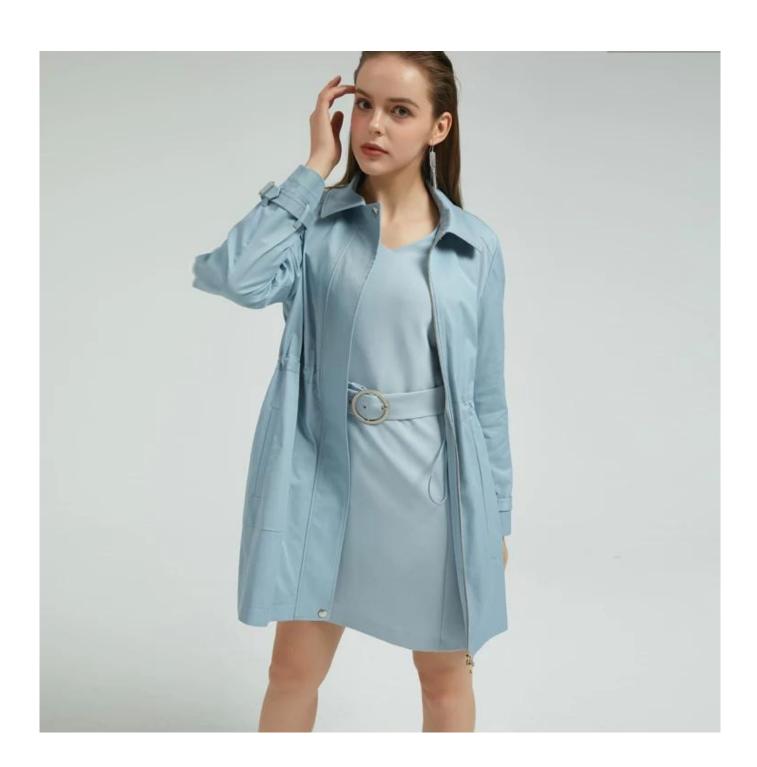

## **Product Details**

| Style name         | Women Casual Blue Coat  ☐                                                                                               |
|--------------------|-------------------------------------------------------------------------------------------------------------------------|
| Style number       | AGNX-C19021 □                                                                                                           |
| Color              | Blue[]                                                                                                                  |
| MOQ                | 300PCS                                                                                                                  |
| Fabric composition | 60%Cotton/40%Polyester□                                                                                                 |
| Specialization     | Eco-friendly                                                                                                            |
| Quality            | AQL 2.5 Standard                                                                                                        |
| Certification      | BSCI,SEDEX,BV,ISO9001                                                                                                   |
| Payment terms      | L/C, T/T, Paypal, Western union, etc                                                                                    |
| Lead time          | 5-10 Days for samples,45-60 Days for whole order                                                                        |
| ISERVICES          | 1.Fast fashion accepted 2.Accept customized size and plus size 3.Strong sourcing for fabrics & accessories              |
| Packingssninning   | 1.Packaging details: Hanging or flat carton 2.Shipping methods: By sea or air or train / By express: Fedex/DHL/TNT, etc |