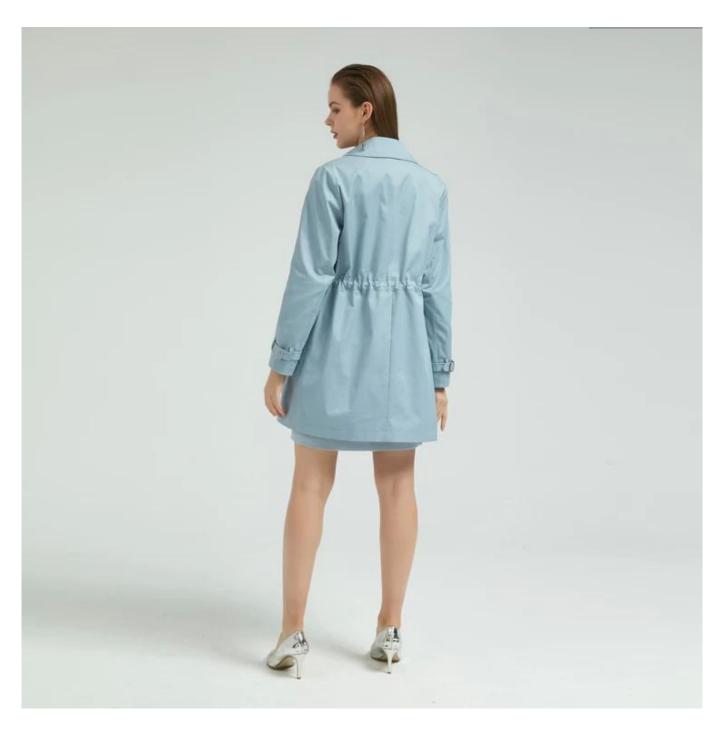

## **Product Details**

| Style name         | Women Casual Blue Coat  ☐                                                                                               |
|--------------------|-------------------------------------------------------------------------------------------------------------------------|
| Style number       | AGNX-C19021 □                                                                                                           |
| Color              | Blue[]                                                                                                                  |
| MOQ                | 300PCS                                                                                                                  |
| Fabric composition | 60%Cotton/40%Polyester□                                                                                                 |
| Specialization     | Eco-friendly                                                                                                            |
| Quality            | AQL 2.5 Standard                                                                                                        |
| Certification      | BSCI,SEDEX,BV,ISO9001                                                                                                   |
| Payment terms      | L/C, T/T, Paypal, Western union, etc                                                                                    |
| Lead time          | 5-10 Days for samples,45-60 Days for whole order                                                                        |
| ISERVICES          | 1.Fast fashion accepted 2.Accept customized size and plus size 3.Strong sourcing for fabrics & accessories              |
| Packingssninning   | 1.Packaging details: Hanging or flat carton 2.Shipping methods: By sea or air or train / By express: Fedex/DHL/TNT, etc |