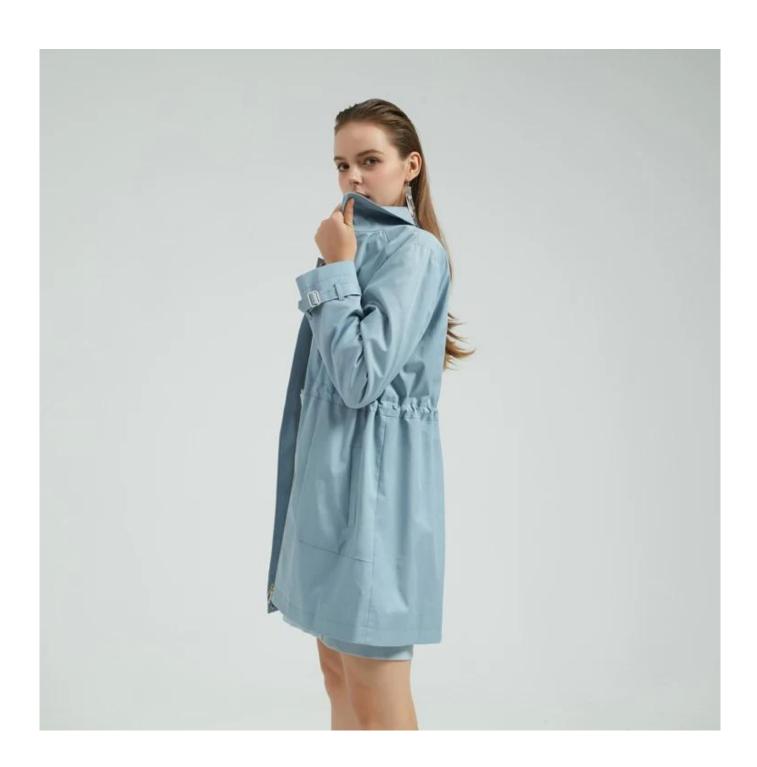

## **Product Details**

| Style name         | Women Casual Blue Coat  ☐                                                                                               |
|--------------------|-------------------------------------------------------------------------------------------------------------------------|
| Style number       | AGNX-C19021 □                                                                                                           |
| Color              | Blue[]                                                                                                                  |
| MOQ                | 300PCS                                                                                                                  |
| Fabric composition | 60%Cotton/40%Polyester□                                                                                                 |
| Specialization     | Eco-friendly                                                                                                            |
| Quality            | AQL 2.5 Standard                                                                                                        |
| Certification      | BSCI,SEDEX,BV,ISO9001                                                                                                   |
| Payment terms      | L/C, T/T, Paypal, Western union, etc                                                                                    |
| Lead time          | 5-10 Days for samples,45-60 Days for whole order                                                                        |
| ISERVICES          | 1.Fast fashion accepted 2.Accept customized size and plus size 3.Strong sourcing for fabrics & accessories              |
| Packingssninning   | 1.Packaging details: Hanging or flat carton 2.Shipping methods: By sea or air or train / By express: Fedex/DHL/TNT, etc |