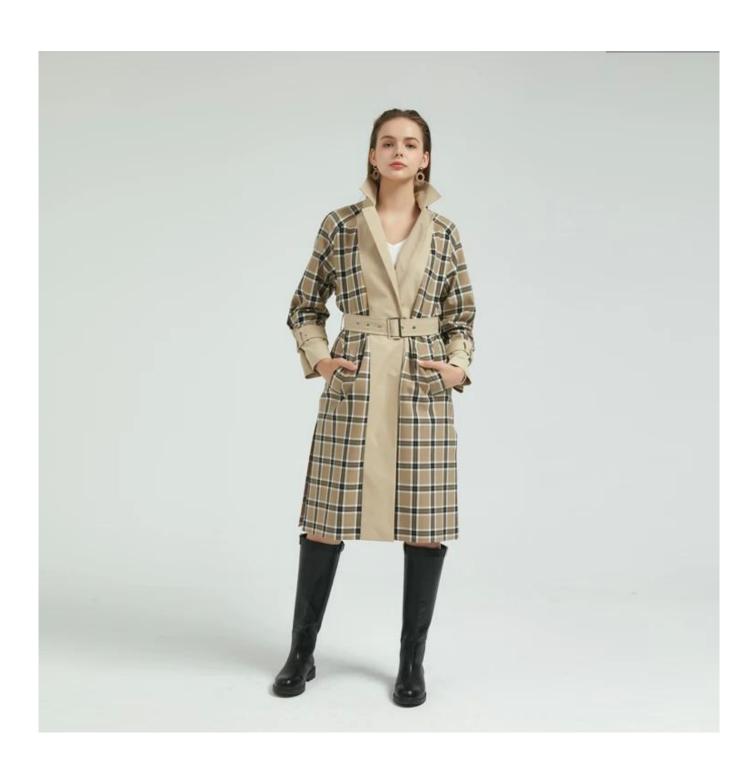

# **Product Details**

| Style name         | Women Brown Check Coat  ☐                                                                                               |
|--------------------|-------------------------------------------------------------------------------------------------------------------------|
| Style number       | AGNX-C19020□                                                                                                            |
| Color              | Brown[                                                                                                                  |
| MOQ                | 300PCS                                                                                                                  |
| Fabric composition | 60%Cotton 40%Polyester □                                                                                                |
| Specialization     | Eco-friendly                                                                                                            |
| Quality            | AQL 2.5 Standard                                                                                                        |
| Certification      | BSCI,SEDEX,BV,ISO9001                                                                                                   |
| Payment terms      | L/C, T/T, Paypal, Western union, etc                                                                                    |
| Lead time          | 5-10 Days for samples,45-60 Days for whole order                                                                        |
| Services           | 1.Fast fashion accepted 2.Accept customized size and plus size 3.Strong sourcing for fabrics & accessories              |
| Packing&Shipping   | 1.Packaging details: Hanging or flat carton 2.Shipping methods: By sea or air or train / By express: Fedex/DHL/TNT, etc |