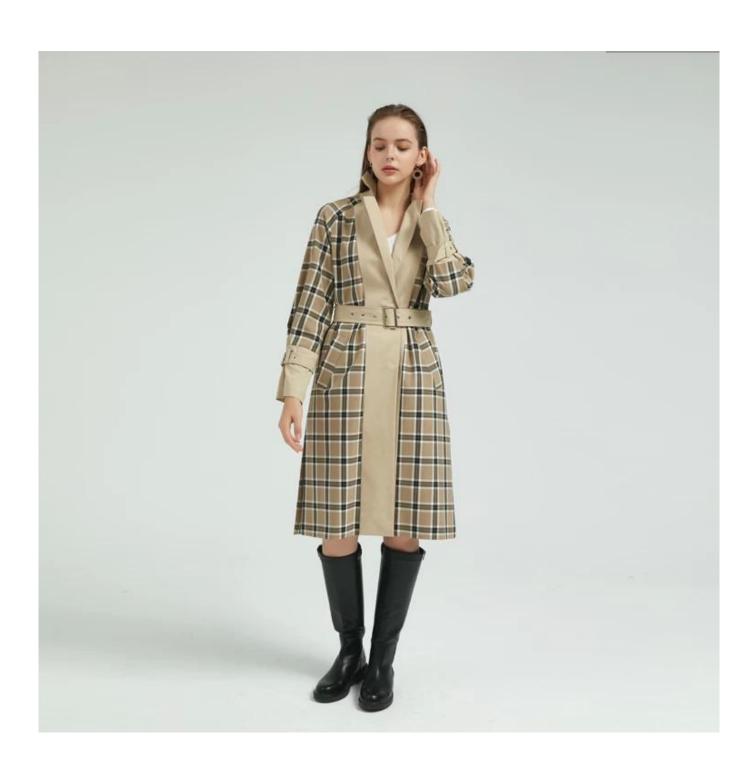

# **Product Details**

| Style name         | Women Brown Check Coat  ☐                                                                                               |
|--------------------|-------------------------------------------------------------------------------------------------------------------------|
| Style number       | AGNX-C19020□                                                                                                            |
| Color              | Brown[                                                                                                                  |
| MOQ                | 300PCS                                                                                                                  |
| Fabric composition | 60%Cotton 40%Polyester □                                                                                                |
| Specialization     | Eco-friendly                                                                                                            |
| Quality            | AQL 2.5 Standard                                                                                                        |
| Certification      | BSCI,SEDEX,BV,ISO9001                                                                                                   |
| Payment terms      | L/C, T/T, Paypal, Western union, etc                                                                                    |
| Lead time          | 5-10 Days for samples,45-60 Days for whole order                                                                        |
| Services           | 1.Fast fashion accepted 2.Accept customized size and plus size 3.Strong sourcing for fabrics & accessories              |
| Packing&Shipping   | 1.Packaging details: Hanging or flat carton 2.Shipping methods: By sea or air or train / By express: Fedex/DHL/TNT, etc |