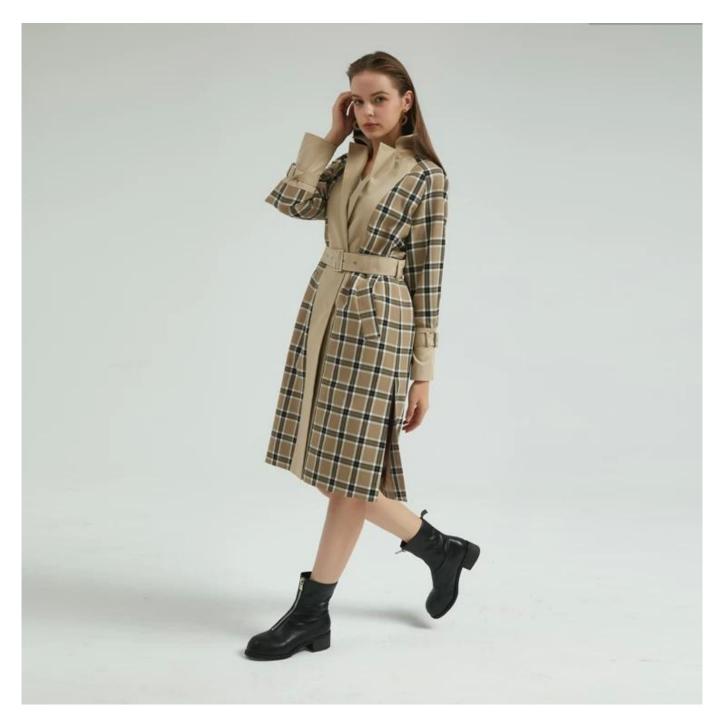

# **Product Details**

| Style name         | Women Brown Check Coat  ☐                                                                                               |
|--------------------|-------------------------------------------------------------------------------------------------------------------------|
| Style number       | AGNX-C19020□                                                                                                            |
| Color              | Brown[                                                                                                                  |
| MOQ                | 300PCS                                                                                                                  |
| Fabric composition | 60%Cotton 40%Polyester □                                                                                                |
| Specialization     | Eco-friendly                                                                                                            |
| Quality            | AQL 2.5 Standard                                                                                                        |
| Certification      | BSCI,SEDEX,BV,ISO9001                                                                                                   |
| Payment terms      | L/C, T/T, Paypal, Western union, etc                                                                                    |
| Lead time          | 5-10 Days for samples,45-60 Days for whole order                                                                        |
| Services           | 1.Fast fashion accepted 2.Accept customized size and plus size 3.Strong sourcing for fabrics & accessories              |
| Packing&Shipping   | 1.Packaging details: Hanging or flat carton 2.Shipping methods: By sea or air or train / By express: Fedex/DHL/TNT, etc |