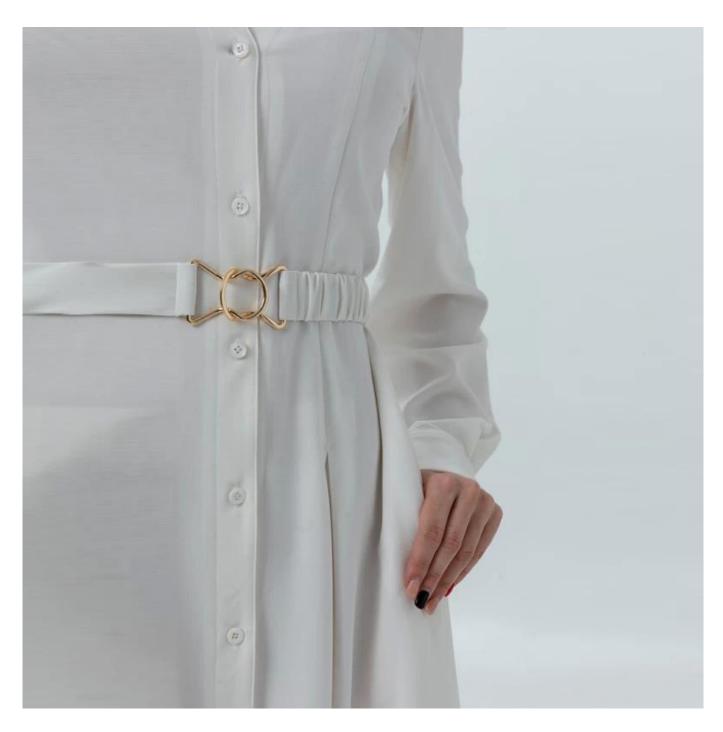

## **Product Details**

| Style name         | V-neck Shirt Style Maxi Dress with Belt                                                                                     |
|--------------------|-----------------------------------------------------------------------------------------------------------------------------|
| Style number       | AGWX-D20042∏                                                                                                                |
| Color              | White[]                                                                                                                     |
| MOQ                | 300PCS                                                                                                                      |
| Fabric composition | 49.2%Polyester/48%Rayon/2.8%SP□                                                                                             |
| Specialization     | Eco-friendly                                                                                                                |
| Quality            | AQL 2.5 Standard                                                                                                            |
| Certification      | BSCI,SEDEX,BV,ISO9001                                                                                                       |
| Payment terms      | L/C, T/T, Paypal, Western union, etc                                                                                        |
| Lead time          | 5-10 Days for samples,45-60 Days for whole order                                                                            |
| Services           | 1.Fast fashion accepted 2.Accept customized size and plus size 3.Strong sourcing for fabrics & accessories                  |
| Packing&Shipping   | 1.Packaging details: Hanging or flat carton     2.Shipping methods: By sea or air or train / By express: Fedex/DHL/TNT, etc |