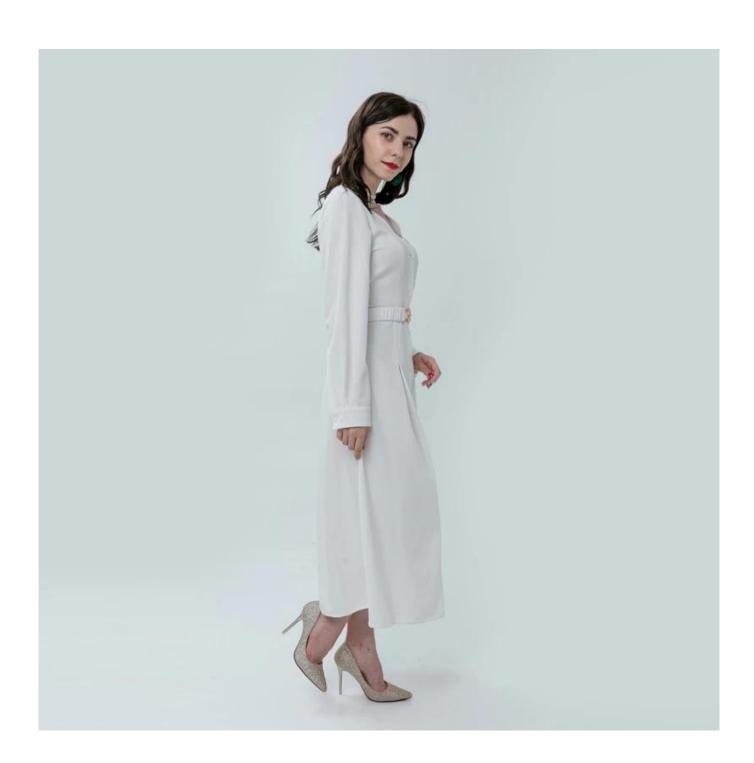

## **Product Details**

| Style name         | V-neck Shirt Style Maxi Dress with Belt                                                                                     |
|--------------------|-----------------------------------------------------------------------------------------------------------------------------|
| Style number       | AGWX-D20042∏                                                                                                                |
| Color              | White[]                                                                                                                     |
| MOQ                | 300PCS                                                                                                                      |
| Fabric composition | 49.2%Polyester/48%Rayon/2.8%SP□                                                                                             |
| Specialization     | Eco-friendly                                                                                                                |
| Quality            | AQL 2.5 Standard                                                                                                            |
| Certification      | BSCI,SEDEX,BV,ISO9001                                                                                                       |
| Payment terms      | L/C, T/T, Paypal, Western union, etc                                                                                        |
| Lead time          | 5-10 Days for samples,45-60 Days for whole order                                                                            |
| Services           | 1.Fast fashion accepted 2.Accept customized size and plus size 3.Strong sourcing for fabrics & accessories                  |
| Packing&Shipping   | 1.Packaging details: Hanging or flat carton     2.Shipping methods: By sea or air or train / By express: Fedex/DHL/TNT, etc |