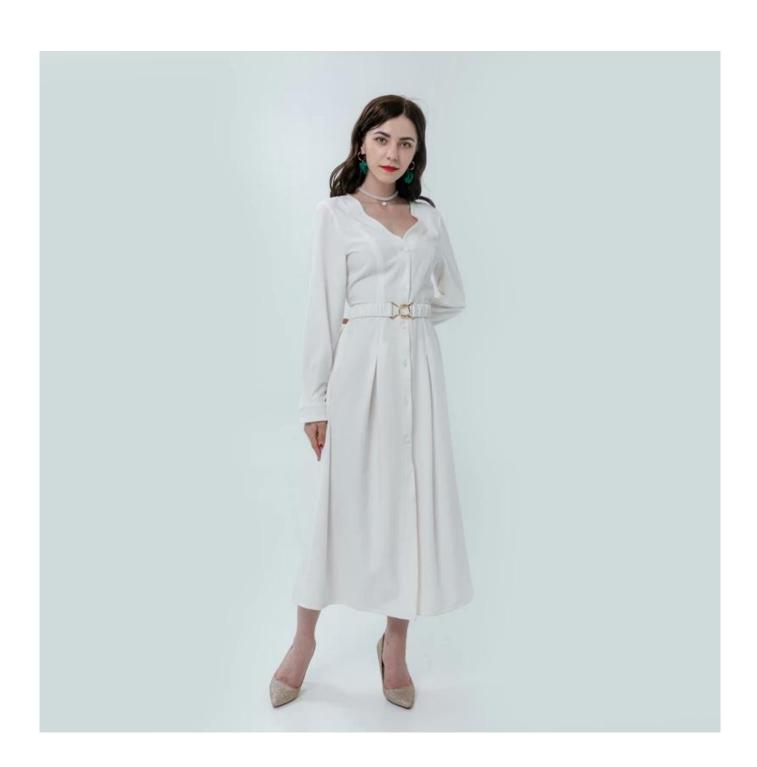

## **Product Details**

| Style name         | V-neck Shirt Style Maxi Dress with Belt                                                                                     |
|--------------------|-----------------------------------------------------------------------------------------------------------------------------|
| Style number       | AGWX-D20042∏                                                                                                                |
| Color              | White[]                                                                                                                     |
| MOQ                | 300PCS                                                                                                                      |
| Fabric composition | 49.2%Polyester/48%Rayon/2.8%SP□                                                                                             |
| Specialization     | Eco-friendly                                                                                                                |
| Quality            | AQL 2.5 Standard                                                                                                            |
| Certification      | BSCI,SEDEX,BV,ISO9001                                                                                                       |
| Payment terms      | L/C, T/T, Paypal, Western union, etc                                                                                        |
| Lead time          | 5-10 Days for samples,45-60 Days for whole order                                                                            |
| Services           | 1.Fast fashion accepted 2.Accept customized size and plus size 3.Strong sourcing for fabrics & accessories                  |
| Packing&Shipping   | 1.Packaging details: Hanging or flat carton     2.Shipping methods: By sea or air or train / By express: Fedex/DHL/TNT, etc |