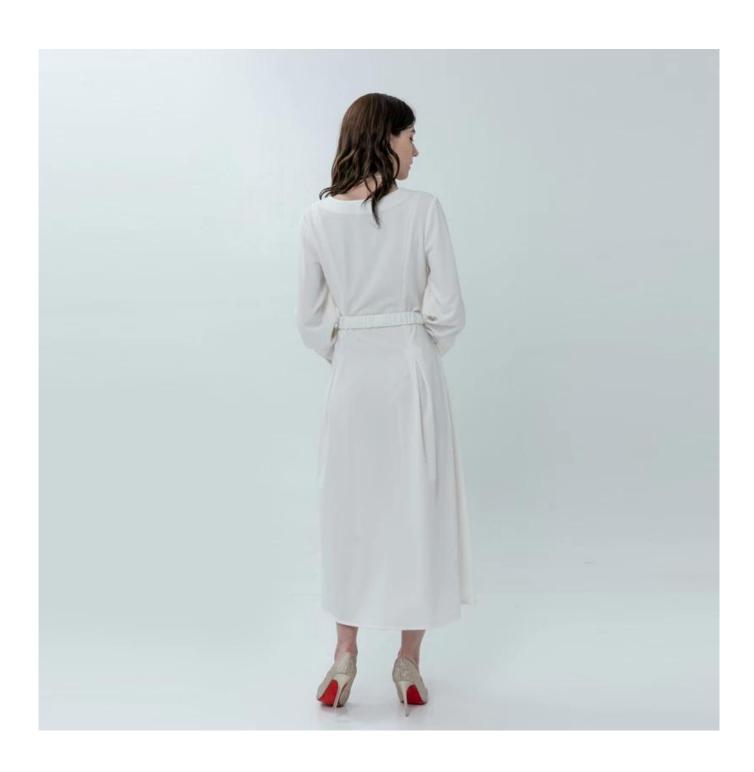

## **Product Details**

| Style name         | V-neck Shirt Style Maxi Dress with Belt                                                                                     |
|--------------------|-----------------------------------------------------------------------------------------------------------------------------|
| Style number       | AGWX-D20042∏                                                                                                                |
| Color              | White[]                                                                                                                     |
| MOQ                | 300PCS                                                                                                                      |
| Fabric composition | 49.2%Polyester/48%Rayon/2.8%SP□                                                                                             |
| Specialization     | Eco-friendly                                                                                                                |
| Quality            | AQL 2.5 Standard                                                                                                            |
| Certification      | BSCI,SEDEX,BV,ISO9001                                                                                                       |
| Payment terms      | L/C, T/T, Paypal, Western union, etc                                                                                        |
| Lead time          | 5-10 Days for samples,45-60 Days for whole order                                                                            |
| Services           | 1.Fast fashion accepted 2.Accept customized size and plus size 3.Strong sourcing for fabrics & accessories                  |
| Packing&Shipping   | 1.Packaging details: Hanging or flat carton     2.Shipping methods: By sea or air or train / By express: Fedex/DHL/TNT, etc |