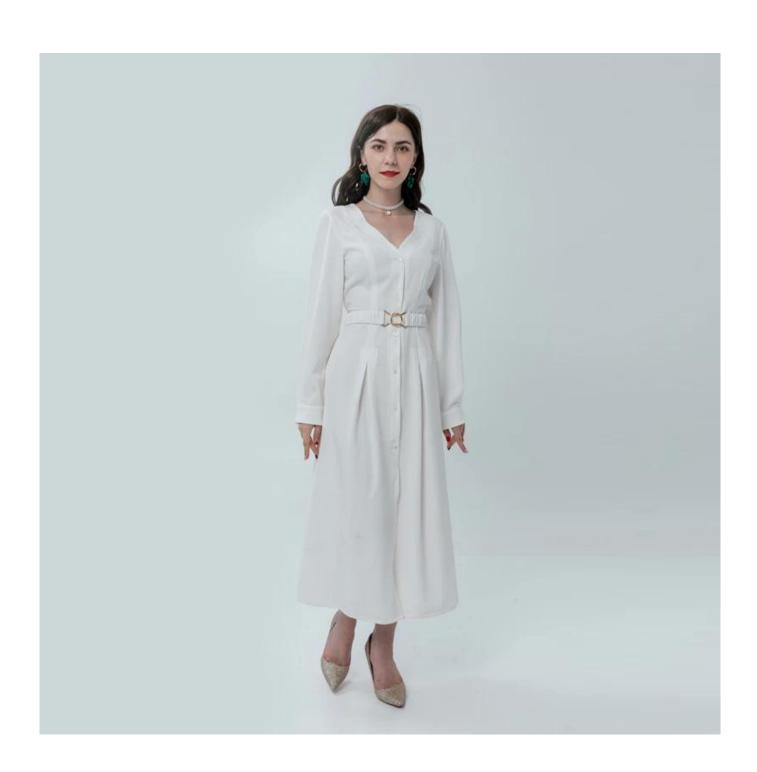

## **Product Details**

| Style name         | V-neck Shirt Style Maxi Dress with Belt                                                                                     |
|--------------------|-----------------------------------------------------------------------------------------------------------------------------|
| Style number       | AGWX-D20042∏                                                                                                                |
| Color              | White[]                                                                                                                     |
| MOQ                | 300PCS                                                                                                                      |
| Fabric composition | 49.2%Polyester/48%Rayon/2.8%SP□                                                                                             |
| Specialization     | Eco-friendly                                                                                                                |
| Quality            | AQL 2.5 Standard                                                                                                            |
| Certification      | BSCI,SEDEX,BV,ISO9001                                                                                                       |
| Payment terms      | L/C, T/T, Paypal, Western union, etc                                                                                        |
| Lead time          | 5-10 Days for samples,45-60 Days for whole order                                                                            |
| Services           | 1.Fast fashion accepted 2.Accept customized size and plus size 3.Strong sourcing for fabrics & accessories                  |
| Packing&Shipping   | 1.Packaging details: Hanging or flat carton     2.Shipping methods: By sea or air or train / By express: Fedex/DHL/TNT, etc |