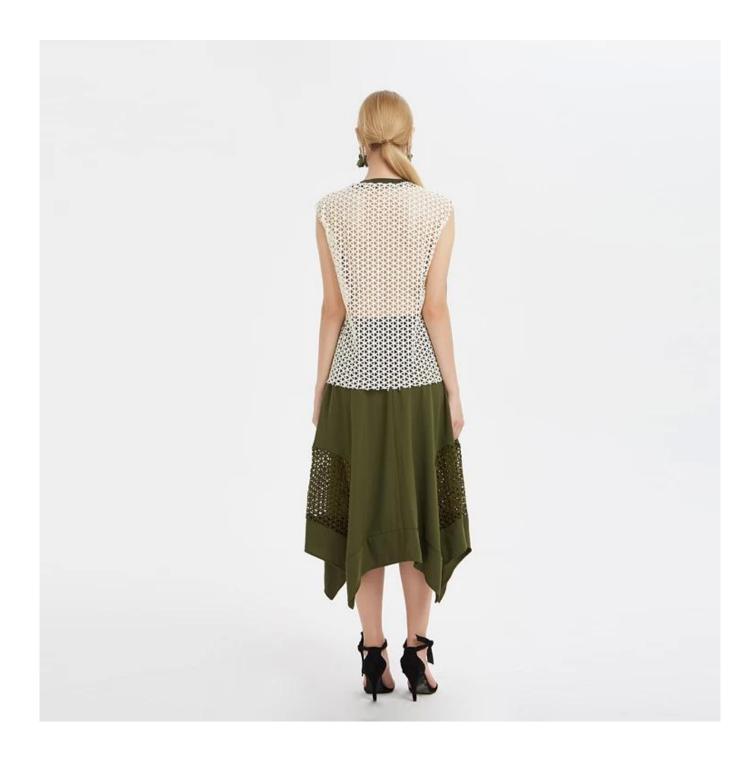

## **Product Details**

|                    | <del>-</del>                                                                                               |
|--------------------|------------------------------------------------------------------------------------------------------------|
| Style name         | Satin Blouse with Loose, Irregular Cuffs                                                                   |
| Style number       | AGNX-B181026□                                                                                              |
| Color              | Army green□                                                                                                |
| MOQ                | 300PCS                                                                                                     |
| Fabric type        | Woven                                                                                                      |
| Fabric composition | 100% Polyester□                                                                                            |
| Specialization     | Eco-friendly                                                                                               |
| Quality            | AQL 1.0 Standard                                                                                           |
| Certification      | BSCI,SEDEX,BV,ISO9001                                                                                      |
| Payment terms      | L/C, T/T, Paypal, Western union, etc                                                                       |
| Lead time          | 5-10 Days for samples,45-60 Days for whole order                                                           |
| Services           | 1.Fast fashion accepted 2.Accept customized size and plus size 3.Strong sourcing for fabrics & accessories |