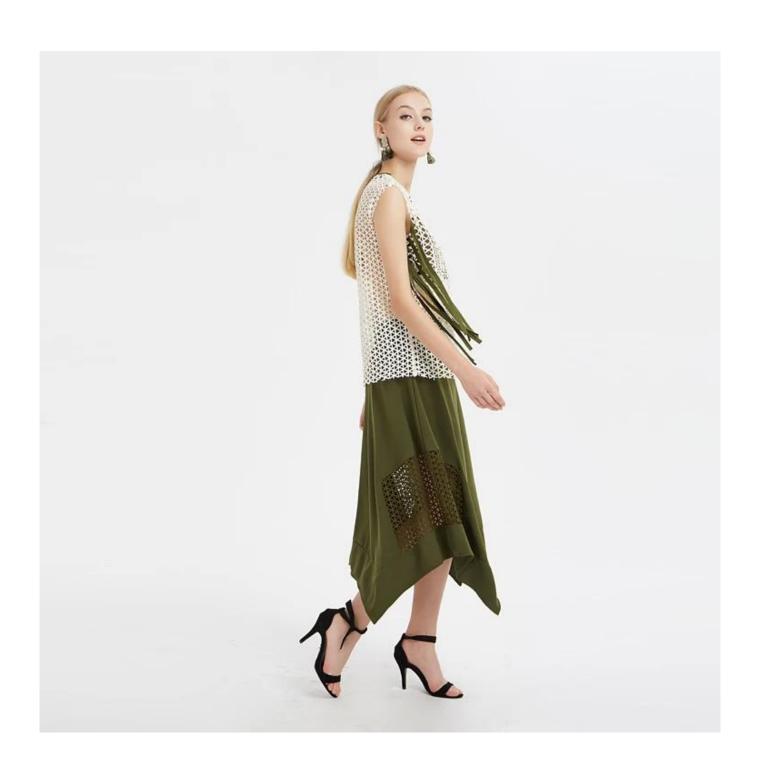

## **Product Details**

|                    | <del>-</del>                                                                                               |
|--------------------|------------------------------------------------------------------------------------------------------------|
| Style name         | Satin Blouse with Loose, Irregular Cuffs                                                                   |
| Style number       | AGNX-B181026□                                                                                              |
| Color              | Army green□                                                                                                |
| MOQ                | 300PCS                                                                                                     |
| Fabric type        | Woven                                                                                                      |
| Fabric composition | 100% Polyester□                                                                                            |
| Specialization     | Eco-friendly                                                                                               |
| Quality            | AQL 1.0 Standard                                                                                           |
| Certification      | BSCI,SEDEX,BV,ISO9001                                                                                      |
| Payment terms      | L/C, T/T, Paypal, Western union, etc                                                                       |
| Lead time          | 5-10 Days for samples,45-60 Days for whole order                                                           |
| Services           | 1.Fast fashion accepted 2.Accept customized size and plus size 3.Strong sourcing for fabrics & accessories |