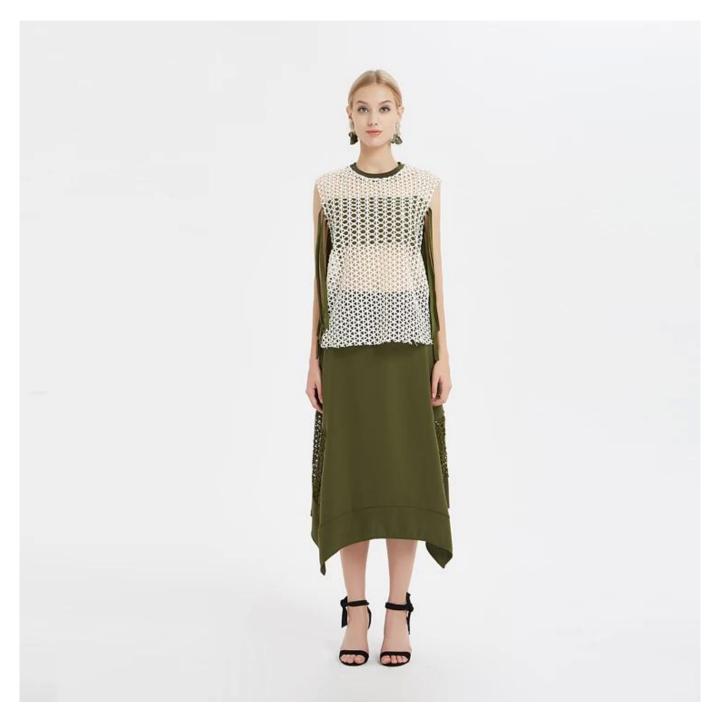

## **Product Details**

|                    | <del>-</del>                                                                                               |
|--------------------|------------------------------------------------------------------------------------------------------------|
| Style name         | Satin Blouse with Loose, Irregular Cuffs                                                                   |
| Style number       | AGNX-B181026□                                                                                              |
| Color              | Army green□                                                                                                |
| MOQ                | 300PCS                                                                                                     |
| Fabric type        | Woven                                                                                                      |
| Fabric composition | 100% Polyester□                                                                                            |
| Specialization     | Eco-friendly                                                                                               |
| Quality            | AQL 1.0 Standard                                                                                           |
| Certification      | BSCI,SEDEX,BV,ISO9001                                                                                      |
| Payment terms      | L/C, T/T, Paypal, Western union, etc                                                                       |
| Lead time          | 5-10 Days for samples,45-60 Days for whole order                                                           |
| Services           | 1.Fast fashion accepted 2.Accept customized size and plus size 3.Strong sourcing for fabrics & accessories |