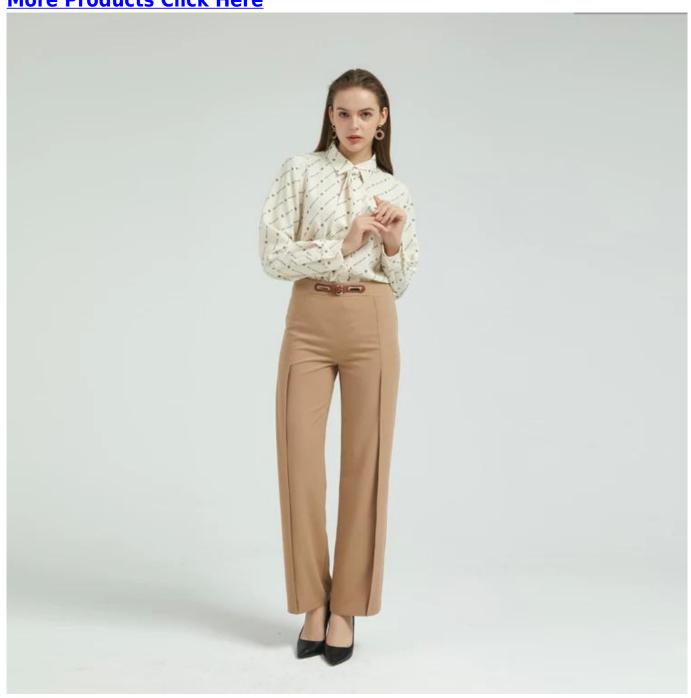

## **Product Details**□□

| Style name         | Printed Women Shirt with Bow Tie Front□                                                                                 |
|--------------------|-------------------------------------------------------------------------------------------------------------------------|
| Style number       | AGNX-B19014+AGNX-P19003[]                                                                                               |
| Color              | Beige□                                                                                                                  |
| MOQ                | 300PCS                                                                                                                  |
| Fabric composition | 100%Polyester Shirt/78%Polyester 18%Rayon 4%Spandex Pant□                                                               |
| Specialization     | Eco-friendly                                                                                                            |
| Quality            | AQL 2.5 Standard                                                                                                        |
| Certification      | BSCI,SEDEX,BV,ISO9001                                                                                                   |
| Payment terms      | L/C, T/T, Paypal, Western union, etc                                                                                    |
| Lead time          | 5-10 Days for samples,45-60 Days for whole order                                                                        |
| Services           | 1.Fast fashion accepted 2.Accept customized size and plus size 3.Strong sourcing for fabrics & accessories              |
| Packing&Shipping   | 1.Packaging details: Hanging or flat carton 2.Shipping methods: By sea or air or train / By express: Fedex/DHL/TNT, etc |