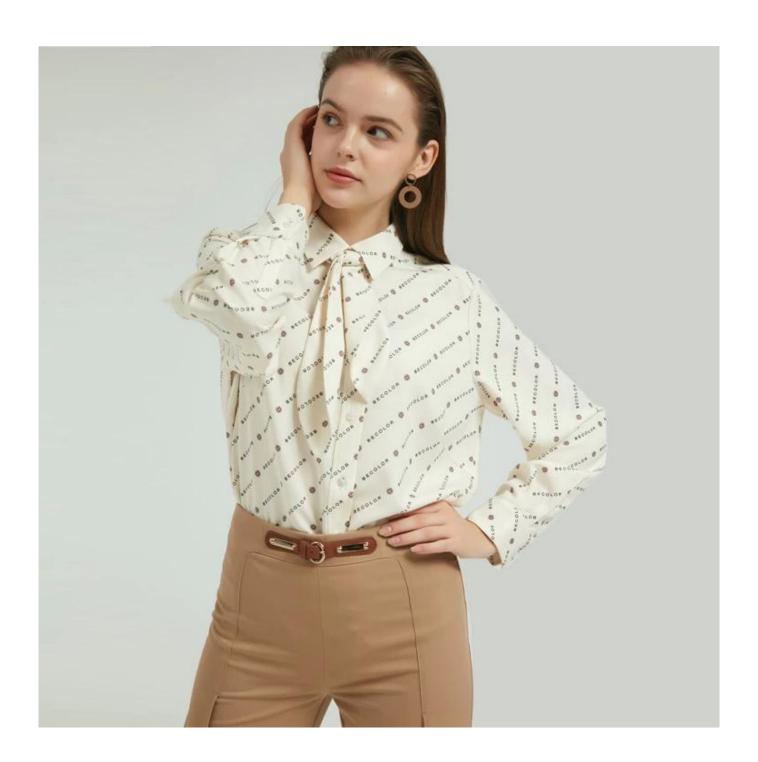

## **Product Details**□□

| Style name         | Printed Women Shirt with Bow Tie Front□                                                                                 |
|--------------------|-------------------------------------------------------------------------------------------------------------------------|
| Style number       | AGNX-B19014+AGNX-P19003[]                                                                                               |
| Color              | Beige□                                                                                                                  |
| MOQ                | 300PCS                                                                                                                  |
| Fabric composition | 100%Polyester Shirt/78%Polyester 18%Rayon 4%Spandex Pant□                                                               |
| Specialization     | Eco-friendly                                                                                                            |
| Quality            | AQL 2.5 Standard                                                                                                        |
| Certification      | BSCI,SEDEX,BV,ISO9001                                                                                                   |
| Payment terms      | L/C, T/T, Paypal, Western union, etc                                                                                    |
| Lead time          | 5-10 Days for samples,45-60 Days for whole order                                                                        |
| Services           | 1.Fast fashion accepted 2.Accept customized size and plus size 3.Strong sourcing for fabrics & accessories              |
| Packing&Shipping   | 1.Packaging details: Hanging or flat carton 2.Shipping methods: By sea or air or train / By express: Fedex/DHL/TNT, etc |