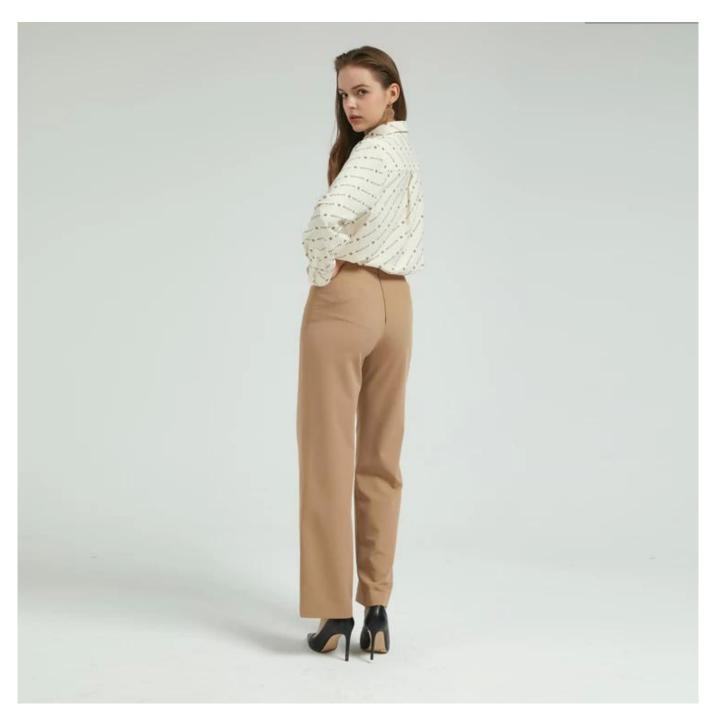

## **Product Details**□□

| Style name         | Printed Women Shirt with Bow Tie Front□                                                                                 |
|--------------------|-------------------------------------------------------------------------------------------------------------------------|
| Style number       | AGNX-B19014+AGNX-P19003[]                                                                                               |
| Color              | Beige□                                                                                                                  |
| MOQ                | 300PCS                                                                                                                  |
| Fabric composition | 100%Polyester Shirt/78%Polyester 18%Rayon 4%Spandex Pant□                                                               |
| Specialization     | Eco-friendly                                                                                                            |
| Quality            | AQL 2.5 Standard                                                                                                        |
| Certification      | BSCI,SEDEX,BV,ISO9001                                                                                                   |
| Payment terms      | L/C, T/T, Paypal, Western union, etc                                                                                    |
| Lead time          | 5-10 Days for samples,45-60 Days for whole order                                                                        |
| Services           | 1.Fast fashion accepted 2.Accept customized size and plus size 3.Strong sourcing for fabrics & accessories              |
| Packing&Shipping   | 1.Packaging details: Hanging or flat carton 2.Shipping methods: By sea or air or train / By express: Fedex/DHL/TNT, etc |