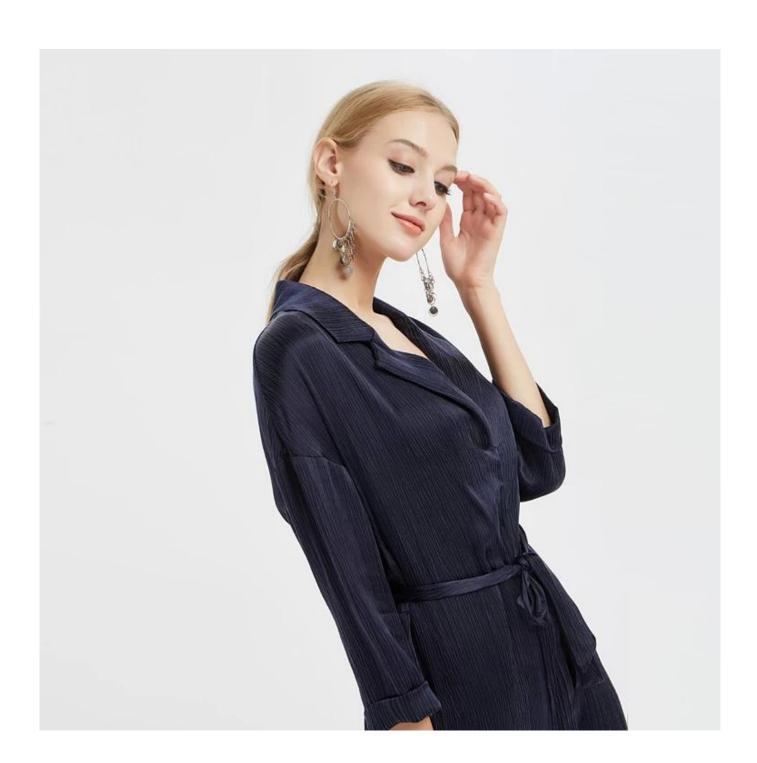

## **Product Details**

| Style name         | Lapel Collar Long Jumpsuit[]                                                                                            |
|--------------------|-------------------------------------------------------------------------------------------------------------------------|
| Style number       | AGNX-P181008□                                                                                                           |
| Color              | Navy <u></u> □                                                                                                          |
| MOQ                | 300PCS                                                                                                                  |
| Fabric composition | 69%CU 13%V 18%R□                                                                                                        |
| Specialization     | Eco-friendly                                                                                                            |
| Quality            | AQL 2.5 Standard                                                                                                        |
| Certification      | BSCI,SEDEX,BV,ISO9001                                                                                                   |
| Payment terms      | L/C, T/T, Paypal, Western union, etc                                                                                    |
| Lead time          | 5-10 Days for samples,45-60 Days for whole order                                                                        |
| ISERVICES          | 1.Fast fashion accepted 2.Accept customized size and plus size 3.Strong sourcing for fabrics & accessories              |
| Packing&Shipping   | 1.Packaging details: Hanging or flat carton 2.Shipping methods: By sea or air or train / By express: Fedex/DHL/TNT, etc |