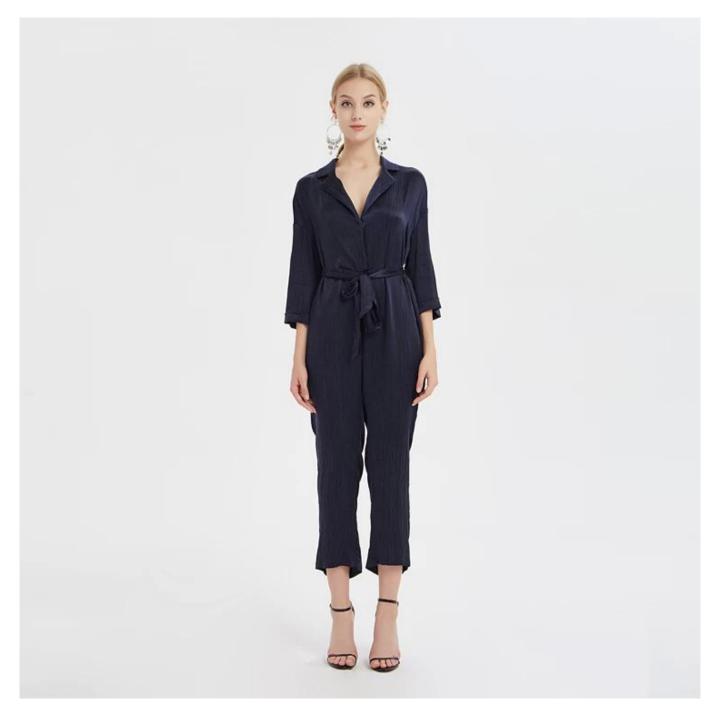

## **Product Details**

| Style name         | Lapel Collar Long Jumpsuit[]                                                                                            |
|--------------------|-------------------------------------------------------------------------------------------------------------------------|
| Style number       | AGNX-P181008□                                                                                                           |
| Color              | Navy <u></u> □                                                                                                          |
| MOQ                | 300PCS                                                                                                                  |
| Fabric composition | 69%CU 13%V 18%R□                                                                                                        |
| Specialization     | Eco-friendly                                                                                                            |
| Quality            | AQL 2.5 Standard                                                                                                        |
| Certification      | BSCI,SEDEX,BV,ISO9001                                                                                                   |
| Payment terms      | L/C, T/T, Paypal, Western union, etc                                                                                    |
| Lead time          | 5-10 Days for samples,45-60 Days for whole order                                                                        |
| ISERVICES          | 1.Fast fashion accepted 2.Accept customized size and plus size 3.Strong sourcing for fabrics & accessories              |
| Packing&Shipping   | 1.Packaging details: Hanging or flat carton 2.Shipping methods: By sea or air or train / By express: Fedex/DHL/TNT, etc |