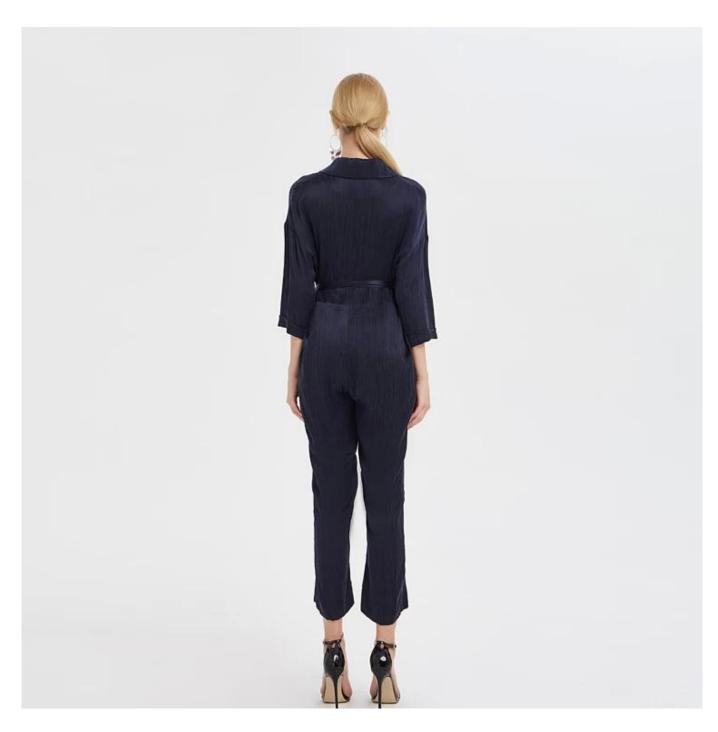

## **Product Details**

| Style name         | Lapel Collar Long Jumpsuit[]                                                                                            |
|--------------------|-------------------------------------------------------------------------------------------------------------------------|
| Style number       | AGNX-P181008□                                                                                                           |
| Color              | Navy <u></u> □                                                                                                          |
| MOQ                | 300PCS                                                                                                                  |
| Fabric composition | 69%CU 13%V 18%R□                                                                                                        |
| Specialization     | Eco-friendly                                                                                                            |
| Quality            | AQL 2.5 Standard                                                                                                        |
| Certification      | BSCI,SEDEX,BV,ISO9001                                                                                                   |
| Payment terms      | L/C, T/T, Paypal, Western union, etc                                                                                    |
| Lead time          | 5-10 Days for samples,45-60 Days for whole order                                                                        |
| ISERVICES          | 1.Fast fashion accepted 2.Accept customized size and plus size 3.Strong sourcing for fabrics & accessories              |
| Packing&Shipping   | 1.Packaging details: Hanging or flat carton 2.Shipping methods: By sea or air or train / By express: Fedex/DHL/TNT, etc |