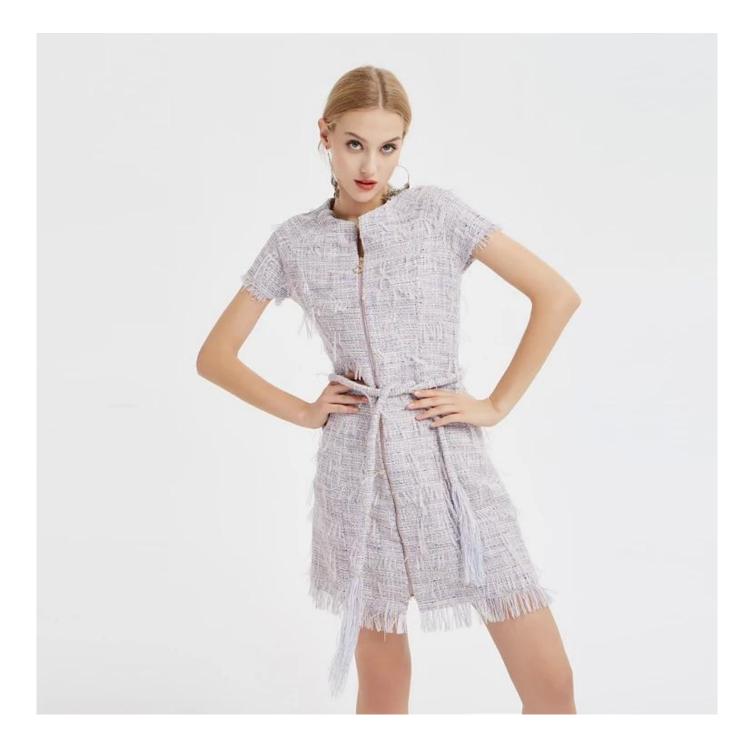

## **Product Details**

| Style name:         | Latest women fitted short sleeve tied belt tweed dress                                                   |
|---------------------|----------------------------------------------------------------------------------------------------------|
| Style number:       | AGNX-D181006                                                                                             |
| Color:              | Light purple                                                                                             |
| MOQ:                | 300 PCS                                                                                                  |
| Fabric type:        | Woven                                                                                                    |
| Fabric composition: | 100% Polyester                                                                                           |
| Specialization:     | Eco-friendly                                                                                             |
| Quality:            | AQL 2.5 Standard                                                                                         |
| Certification:      | BSCI, BV, ISO9001                                                                                        |
| Payment terms:      | L/C, T/T, Paypal, West union, etc                                                                        |
| Lead time:          | 5-10 Days for samples<br>30-45 Days for whole order                                                      |
| Services:           | 1.Fast fashion accepted2.Accept customized size and plus size3.Strong sourcing for fabrics & accessories |