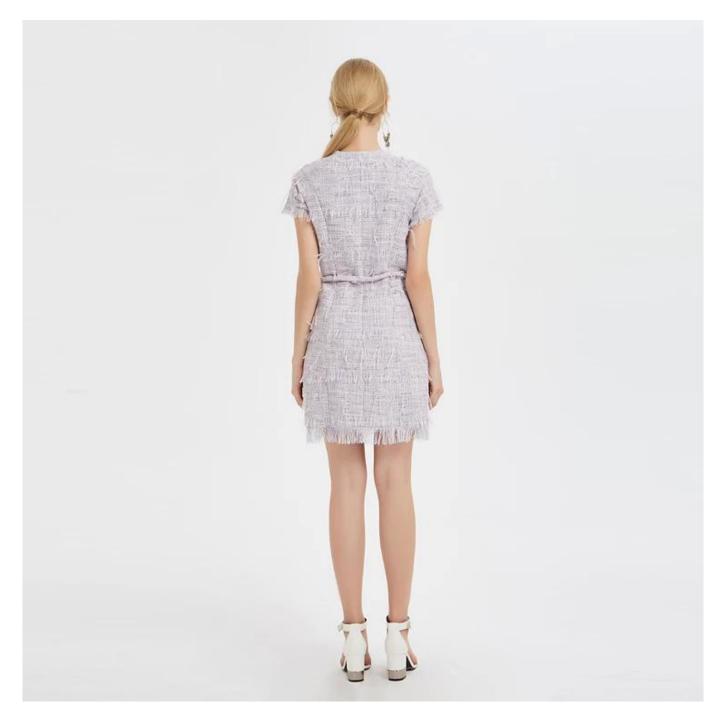

## **Product Details**

| Style name:         | Latest women fitted short sleeve tied belt tweed dress                                                   |
|---------------------|----------------------------------------------------------------------------------------------------------|
| Style number:       | AGNX-D181006                                                                                             |
| Color:              | Light purple                                                                                             |
| MOQ:                | 300 PCS                                                                                                  |
| Fabric type:        | Woven                                                                                                    |
| Fabric composition: | 100% Polyester                                                                                           |
| Specialization:     | Eco-friendly                                                                                             |
| Quality:            | AQL 2.5 Standard                                                                                         |
| Certification:      | BSCI, BV, ISO9001                                                                                        |
| Payment terms:      | L/C, T/T, Paypal, West union, etc                                                                        |
| Lead time:          | 5-10 Days for samples<br>30-45 Days for whole order                                                      |
| Services:           | 1.Fast fashion accepted2.Accept customized size and plus size3.Strong sourcing for fabrics & accessories |