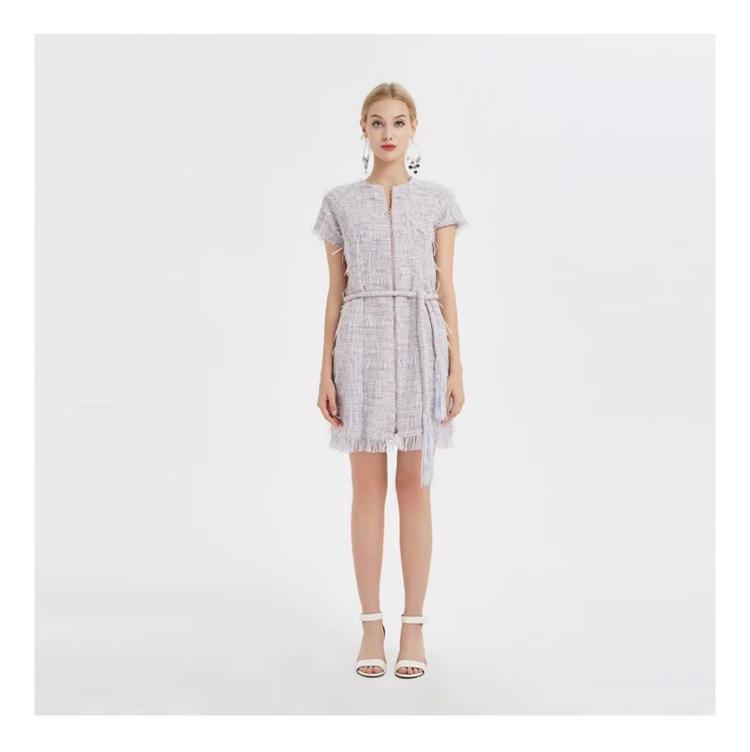

## **Product Details**

| Style name:         | Latest women fitted short sleeve tied belt tweed dress                                                   |
|---------------------|----------------------------------------------------------------------------------------------------------|
| Style number:       | AGNX-D181006                                                                                             |
| Color:              | Light purple                                                                                             |
| MOQ:                | 300 PCS                                                                                                  |
| Fabric type:        | Woven                                                                                                    |
| Fabric composition: | 100% Polyester                                                                                           |
| Specialization:     | Eco-friendly                                                                                             |
| Quality:            | AQL 2.5 Standard                                                                                         |
| Certification:      | BSCI, BV, ISO9001                                                                                        |
| Payment terms:      | L/C, T/T, Paypal, West union, etc                                                                        |
| Lead time:          | 5-10 Days for samples<br>30-45 Days for whole order                                                      |
| Services:           | 1.Fast fashion accepted2.Accept customized size and plus size3.Strong sourcing for fabrics & accessories |