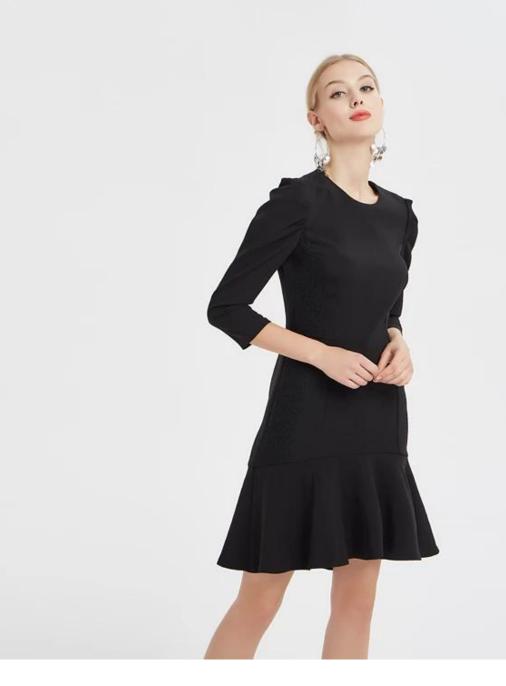

## **Product Details**

| Style name         | Slim Little Black Dress with 3/4 Sleeves                                                                   |
|--------------------|------------------------------------------------------------------------------------------------------------|
| Style number       | 7966[]                                                                                                     |
| Color              | Black                                                                                                      |
| MOQ                | 300PCS                                                                                                     |
| Fabric type        | Woven                                                                                                      |
| Fabric composition | 72% Polyester 21% Viscose 7% Spandex 🛛                                                                     |
| Specialization     | Eco-friendly                                                                                               |
| <u>Quality</u>     | AQL 1.0 Standard                                                                                           |
| Certification      | BSCI,SEDEX,BV,ISO9001                                                                                      |
| Payment terms      | L/C, T/T, Paypal, Western union, etc                                                                       |
| Lead time          | 5-10 Days for samples,45-60 Days for whole order                                                           |
| Services           | 1.Fast fashion accepted 2.Accept customized size and plus size 3.Strong sourcing for fabrics & accessories |