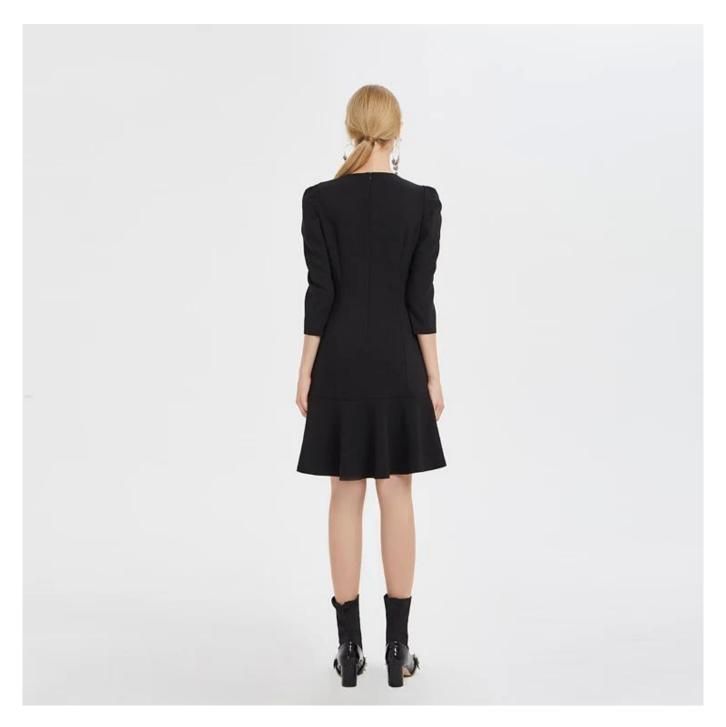

## **Product Details**

| Style name         | Slim Little Black Dress with 3/4 Sleeves                                                                   |
|--------------------|------------------------------------------------------------------------------------------------------------|
| Style number       | 7966[]                                                                                                     |
| Color              | Black                                                                                                      |
| MOQ                | 300PCS                                                                                                     |
| Fabric type        | Woven                                                                                                      |
| Fabric composition | 72% Polyester 21% Viscose 7% Spandex 🛛                                                                     |
| Specialization     | Eco-friendly                                                                                               |
| <u>Quality</u>     | AQL 1.0 Standard                                                                                           |
| Certification      | BSCI,SEDEX,BV,ISO9001                                                                                      |
| Payment terms      | L/C, T/T, Paypal, Western union, etc                                                                       |
| Lead time          | 5-10 Days for samples,45-60 Days for whole order                                                           |
| Services           | 1.Fast fashion accepted 2.Accept customized size and plus size 3.Strong sourcing for fabrics & accessories |