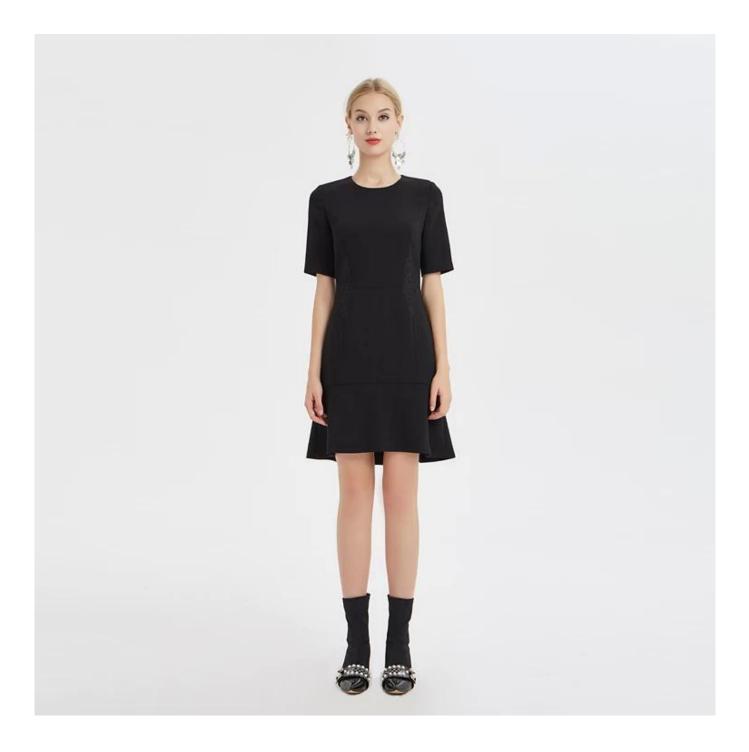

## **Product Details**

| Style name         | Slim Little Black Dress with 3/4 Sleeves                                                                   |
|--------------------|------------------------------------------------------------------------------------------------------------|
| Style number       | 7966[]                                                                                                     |
| Color              | Black                                                                                                      |
| MOQ                | 300PCS                                                                                                     |
| Fabric type        | Woven                                                                                                      |
| Fabric composition | 72% Polyester 21% Viscose 7% Spandex 🛛                                                                     |
| Specialization     | Eco-friendly                                                                                               |
| <u>Quality</u>     | AQL 1.0 Standard                                                                                           |
| Certification      | BSCI,SEDEX,BV,ISO9001                                                                                      |
| Payment terms      | L/C, T/T, Paypal, Western union, etc                                                                       |
| Lead time          | 5-10 Days for samples,45-60 Days for whole order                                                           |
| Services           | 1.Fast fashion accepted 2.Accept customized size and plus size 3.Strong sourcing for fabrics & accessories |