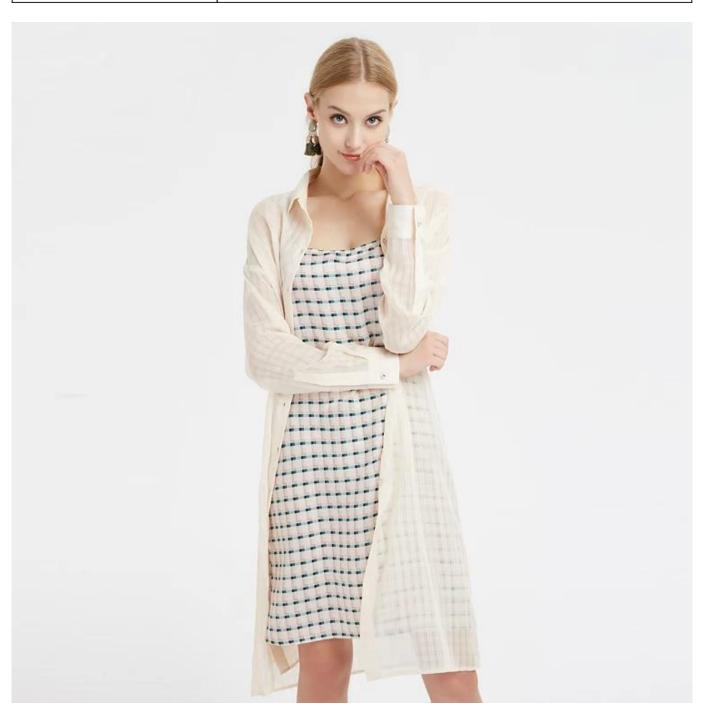

## **Product Details**

| Style name         | Latest Ladies Basic Shirt Dress                                                                            |
|--------------------|------------------------------------------------------------------------------------------------------------|
| Style number       | AGNX-D181009□                                                                                              |
| Color              | Beige□                                                                                                     |
| MOQ                | 300PCS                                                                                                     |
| Fabric type        | Woven                                                                                                      |
| Fabric composition | 100%Polyester□                                                                                             |
| Specialization     | Eco-friendly                                                                                               |
| Quality            | AQL 2.5 Standard                                                                                           |
| Certification      | BSCI,SEDEX,BV,ISO9001                                                                                      |
| Payment terms      | L/C, T/T, Paypal, Western union, etc                                                                       |
| Lead time          | 5-10 Days for samples,45-60 Days for whole order                                                           |
| Services           | 1.Fast fashion accepted 2.Accept customized size and plus size 3.Strong sourcing for fabrics & accessories |