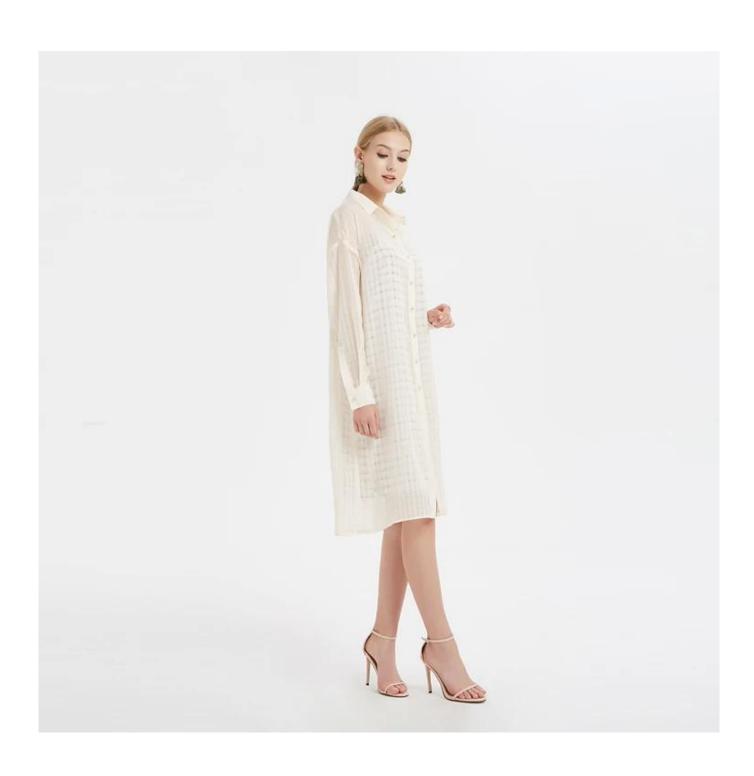

## **Product Details**

| Style name         | Latest Ladies Basic Shirt Dress                                                                            |
|--------------------|------------------------------------------------------------------------------------------------------------|
| Style number       | AGNX-D181009□                                                                                              |
| Color              | Beige□                                                                                                     |
| MOQ                | 300PCS                                                                                                     |
| Fabric type        | Woven                                                                                                      |
| Fabric composition | 100%Polyester□                                                                                             |
| Specialization     | Eco-friendly                                                                                               |
| Quality            | AQL 2.5 Standard                                                                                           |
| Certification      | BSCI,SEDEX,BV,ISO9001                                                                                      |
| Payment terms      | L/C, T/T, Paypal, Western union, etc                                                                       |
| Lead time          | 5-10 Days for samples,45-60 Days for whole order                                                           |
| Services           | 1.Fast fashion accepted 2.Accept customized size and plus size 3.Strong sourcing for fabrics & accessories |