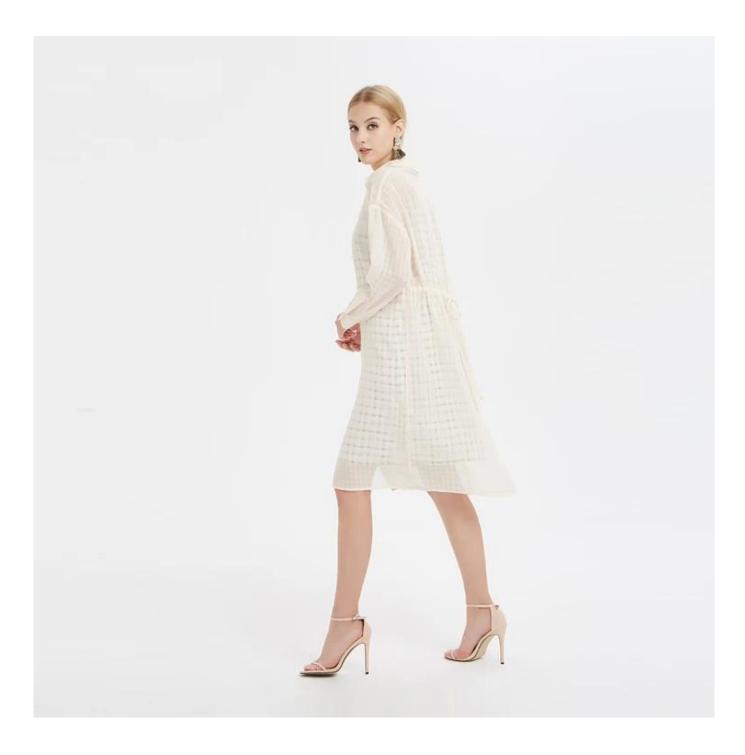

## **Product Details**

| Style name         | Latest Ladies Basic Shirt Dress                                                                            |
|--------------------|------------------------------------------------------------------------------------------------------------|
| Style number       | AGNX-D181009□                                                                                              |
| Color              | Beige□                                                                                                     |
| MOQ                | 300PCS                                                                                                     |
| Fabric type        | Woven                                                                                                      |
| Fabric composition | 100%Polyester□                                                                                             |
| Specialization     | Eco-friendly                                                                                               |
| Quality            | AQL 2.5 Standard                                                                                           |
| Certification      | BSCI,SEDEX,BV,ISO9001                                                                                      |
| Payment terms      | L/C, T/T, Paypal, Western union, etc                                                                       |
| Lead time          | 5-10 Days for samples,45-60 Days for whole order                                                           |
| Services           | 1.Fast fashion accepted 2.Accept customized size and plus size 3.Strong sourcing for fabrics & accessories |