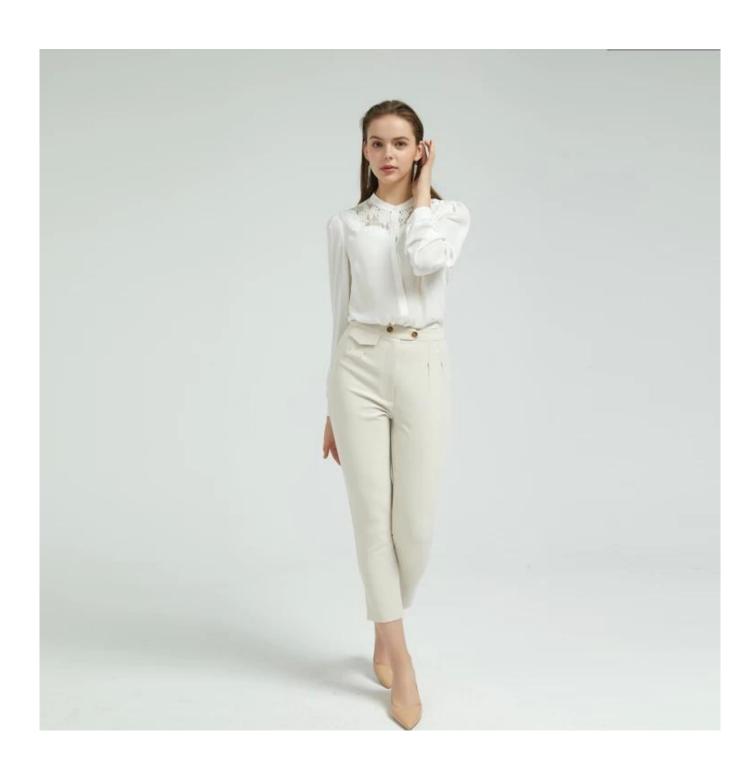

# **Product Details**

| Style name         | Lady Elegant Lace Shirt China Factory□                                                                                  |
|--------------------|-------------------------------------------------------------------------------------------------------------------------|
| Style number       | AGNX-B19005+AGNX-P19008 []                                                                                              |
| Color              |                                                                                                                         |
| MOQ                | 300PCS                                                                                                                  |
| Fabric composition | 66%Nylon 11%Cotton 23%Rayon Skirt/ 72%Polyester 23%Rayon 5%Sandex Pant □                                                |
| Specialization     | Eco-friendly                                                                                                            |
| Quality            | AQL 2.5 Standard                                                                                                        |
| Certification      | BSCI,SEDEX,BV,ISO9001                                                                                                   |
| Payment terms      | L/C, T/T, Paypal, Western union, etc                                                                                    |
| Lead time          | 5-10 Days for samples,45-60 Days for whole order                                                                        |
| Services           | 1.Fast fashion accepted 2.Accept customized size and plus size 3.Strong sourcing for fabrics & accessories              |
| Packing&Shipping   | 1.Packaging details: Hanging or flat carton 2.Shipping methods: By sea or air or train / By express: Fedex/DHL/TNT, etc |