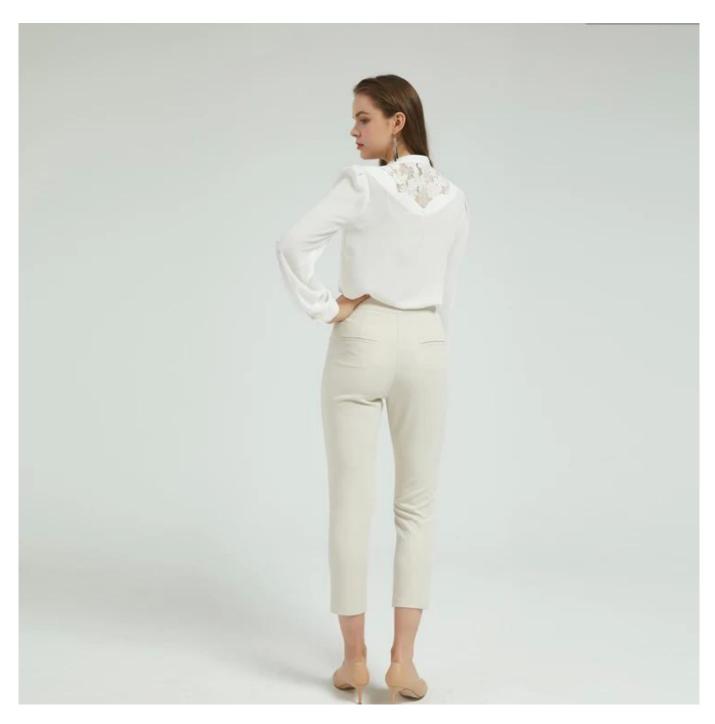

# **Product Details**

| Style name         | Lady Elegant Lace Shirt China Factory□                                                                                  |
|--------------------|-------------------------------------------------------------------------------------------------------------------------|
| Style number       | AGNX-B19005+AGNX-P19008 []                                                                                              |
| Color              |                                                                                                                         |
| MOQ                | 300PCS                                                                                                                  |
| Fabric composition | 66%Nylon 11%Cotton 23%Rayon Skirt/ 72%Polyester 23%Rayon 5%Sandex Pant □                                                |
| Specialization     | Eco-friendly                                                                                                            |
| Quality            | AQL 2.5 Standard                                                                                                        |
| Certification      | BSCI,SEDEX,BV,ISO9001                                                                                                   |
| Payment terms      | L/C, T/T, Paypal, Western union, etc                                                                                    |
| Lead time          | 5-10 Days for samples,45-60 Days for whole order                                                                        |
| Services           | 1.Fast fashion accepted 2.Accept customized size and plus size 3.Strong sourcing for fabrics & accessories              |
| Packing&Shipping   | 1.Packaging details: Hanging or flat carton 2.Shipping methods: By sea or air or train / By express: Fedex/DHL/TNT, etc |