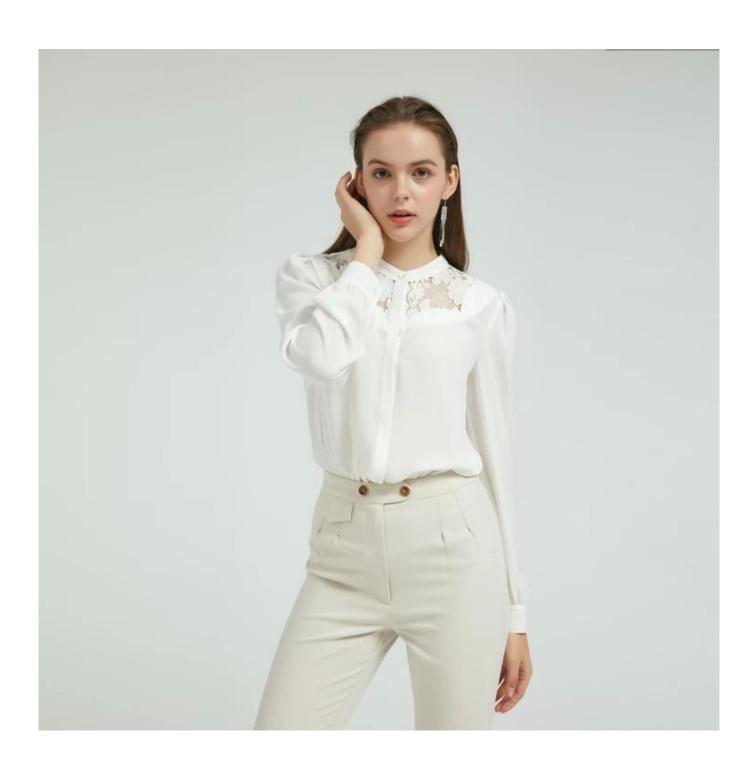

# **Product Details**

| Style name         | Lady Elegant Lace Shirt China Factory□                                                                                  |
|--------------------|-------------------------------------------------------------------------------------------------------------------------|
| Style number       | AGNX-B19005+AGNX-P19008 []                                                                                              |
| Color              |                                                                                                                         |
| MOQ                | 300PCS                                                                                                                  |
| Fabric composition | 66%Nylon 11%Cotton 23%Rayon Skirt/ 72%Polyester 23%Rayon 5%Sandex Pant □                                                |
| Specialization     | Eco-friendly                                                                                                            |
| Quality            | AQL 2.5 Standard                                                                                                        |
| Certification      | BSCI,SEDEX,BV,ISO9001                                                                                                   |
| Payment terms      | L/C, T/T, Paypal, Western union, etc                                                                                    |
| Lead time          | 5-10 Days for samples,45-60 Days for whole order                                                                        |
| Services           | 1.Fast fashion accepted 2.Accept customized size and plus size 3.Strong sourcing for fabrics & accessories              |
| Packing&Shipping   | 1.Packaging details: Hanging or flat carton 2.Shipping methods: By sea or air or train / By express: Fedex/DHL/TNT, etc |