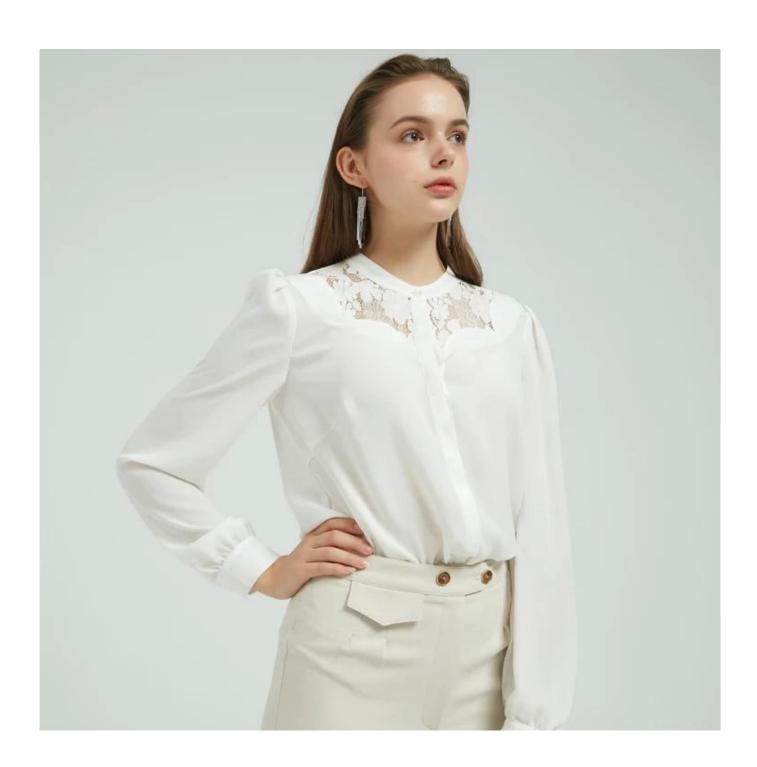

# **Product Details**

| Style name         | Lady Elegant Lace Shirt China Factory□                                                                                  |
|--------------------|-------------------------------------------------------------------------------------------------------------------------|
| Style number       | AGNX-B19005+AGNX-P19008 []                                                                                              |
| Color              |                                                                                                                         |
| MOQ                | 300PCS                                                                                                                  |
| Fabric composition | 66%Nylon 11%Cotton 23%Rayon Skirt/ 72%Polyester 23%Rayon 5%Sandex Pant □                                                |
| Specialization     | Eco-friendly                                                                                                            |
| Quality            | AQL 2.5 Standard                                                                                                        |
| Certification      | BSCI,SEDEX,BV,ISO9001                                                                                                   |
| Payment terms      | L/C, T/T, Paypal, Western union, etc                                                                                    |
| Lead time          | 5-10 Days for samples,45-60 Days for whole order                                                                        |
| Services           | 1.Fast fashion accepted 2.Accept customized size and plus size 3.Strong sourcing for fabrics & accessories              |
| Packing&Shipping   | 1.Packaging details: Hanging or flat carton 2.Shipping methods: By sea or air or train / By express: Fedex/DHL/TNT, etc |