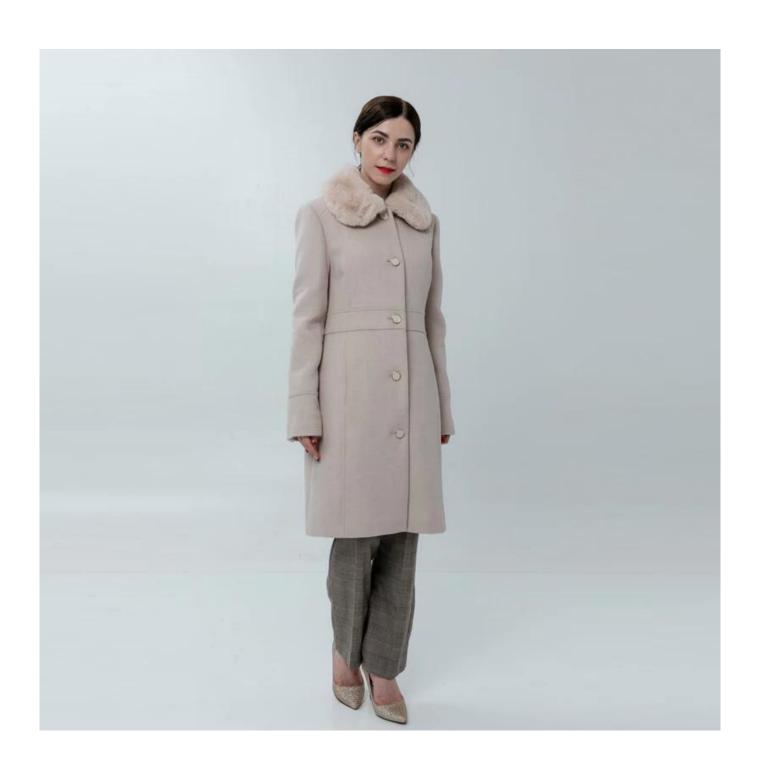

## **Product Details**

| Style name         | Ladies Wool Coat with Faux Fur Collar                                                                                      |
|--------------------|----------------------------------------------------------------------------------------------------------------------------|
| Style number       | JA6071□                                                                                                                    |
| Color              | Pink□                                                                                                                      |
| MOQ                | 300PCS                                                                                                                     |
| Fabric composition | 50%Wool 50%Polyester[]                                                                                                     |
| Specialization     | Eco-friendly                                                                                                               |
| Quality            | AQL 2.5 Standard                                                                                                           |
| Certification      | BSCI,SEDEX,BV,ISO9001                                                                                                      |
| Payment terms      | L/C, T/T, Paypal, Western union, etc                                                                                       |
| Lead time          | 5-10 Days for samples,45-60 Days for whole order                                                                           |
| Services           | 1.Fast fashion accepted 2.Accept customized size and plus size 3.Strong sourcing for fabrics & accessories                 |
| Packing&Shipping   | 1.Packaging details: Hanging or flat carton<br>2.Shipping methods: By sea or air or train / By express: Fedex/DHL/TNT, etc |