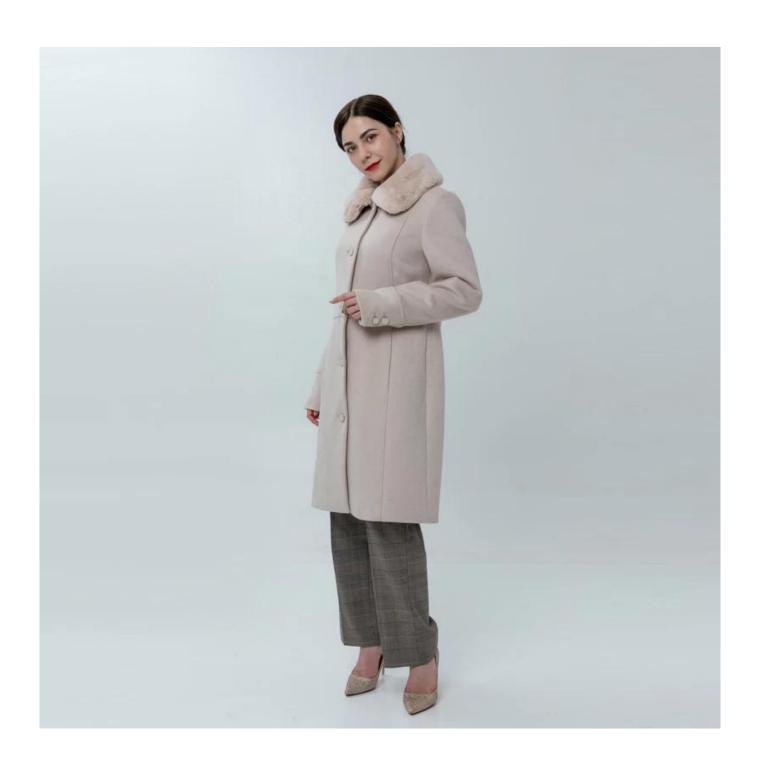

## **Product Details**

| Style name         | Ladies Wool Coat with Faux Fur Collar                                                                                      |
|--------------------|----------------------------------------------------------------------------------------------------------------------------|
| Style number       | JA6071□                                                                                                                    |
| Color              | Pink□                                                                                                                      |
| MOQ                | 300PCS                                                                                                                     |
| Fabric composition | 50%Wool 50%Polyester[]                                                                                                     |
| Specialization     | Eco-friendly                                                                                                               |
| Quality            | AQL 2.5 Standard                                                                                                           |
| Certification      | BSCI,SEDEX,BV,ISO9001                                                                                                      |
| Payment terms      | L/C, T/T, Paypal, Western union, etc                                                                                       |
| Lead time          | 5-10 Days for samples,45-60 Days for whole order                                                                           |
| Services           | 1.Fast fashion accepted 2.Accept customized size and plus size 3.Strong sourcing for fabrics & accessories                 |
| Packing&Shipping   | 1.Packaging details: Hanging or flat carton<br>2.Shipping methods: By sea or air or train / By express: Fedex/DHL/TNT, etc |