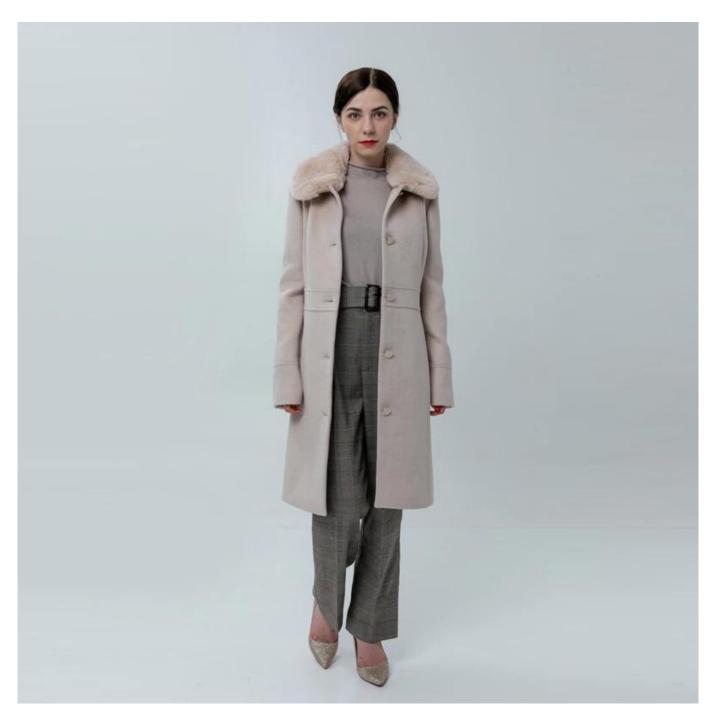

## **Product Details**

| Style name         | Ladies Wool Coat with Faux Fur Collar                                                                                      |
|--------------------|----------------------------------------------------------------------------------------------------------------------------|
| Style number       | JA6071□                                                                                                                    |
| Color              | Pink□                                                                                                                      |
| MOQ                | 300PCS                                                                                                                     |
| Fabric composition | 50%Wool 50%Polyester[]                                                                                                     |
| Specialization     | Eco-friendly                                                                                                               |
| Quality            | AQL 2.5 Standard                                                                                                           |
| Certification      | BSCI,SEDEX,BV,ISO9001                                                                                                      |
| Payment terms      | L/C, T/T, Paypal, Western union, etc                                                                                       |
| Lead time          | 5-10 Days for samples,45-60 Days for whole order                                                                           |
| Services           | 1.Fast fashion accepted 2.Accept customized size and plus size 3.Strong sourcing for fabrics & accessories                 |
| Packing&Shipping   | 1.Packaging details: Hanging or flat carton<br>2.Shipping methods: By sea or air or train / By express: Fedex/DHL/TNT, etc |