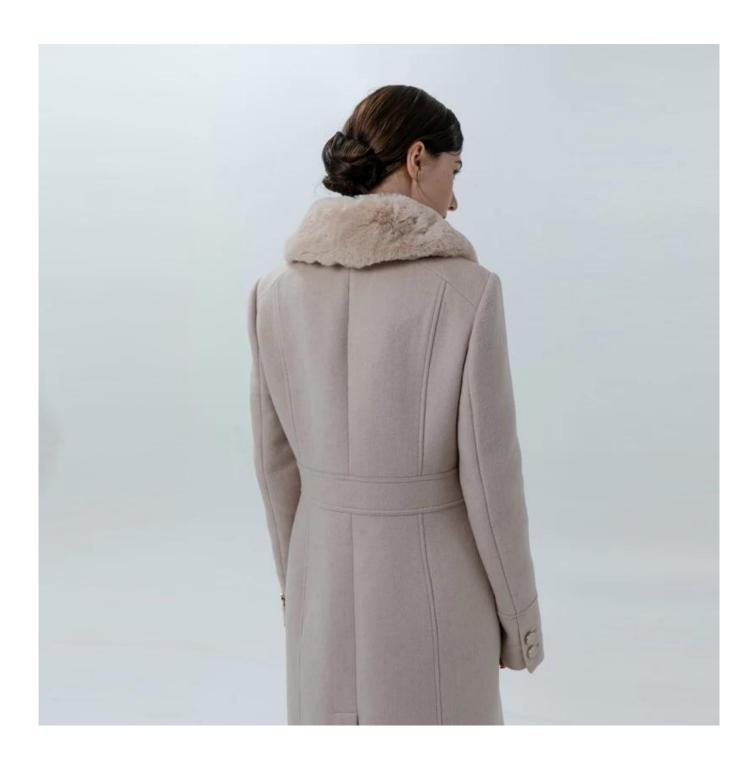

## **Product Details**

| Style name         | Ladies Wool Coat with Faux Fur Collar                                                                                      |
|--------------------|----------------------------------------------------------------------------------------------------------------------------|
| Style number       | JA6071□                                                                                                                    |
| Color              | Pink□                                                                                                                      |
| MOQ                | 300PCS                                                                                                                     |
| Fabric composition | 50%Wool 50%Polyester[]                                                                                                     |
| Specialization     | Eco-friendly                                                                                                               |
| Quality            | AQL 2.5 Standard                                                                                                           |
| Certification      | BSCI,SEDEX,BV,ISO9001                                                                                                      |
| Payment terms      | L/C, T/T, Paypal, Western union, etc                                                                                       |
| Lead time          | 5-10 Days for samples,45-60 Days for whole order                                                                           |
| Services           | 1.Fast fashion accepted 2.Accept customized size and plus size 3.Strong sourcing for fabrics & accessories                 |
| Packing&Shipping   | 1.Packaging details: Hanging or flat carton<br>2.Shipping methods: By sea or air or train / By express: Fedex/DHL/TNT, etc |