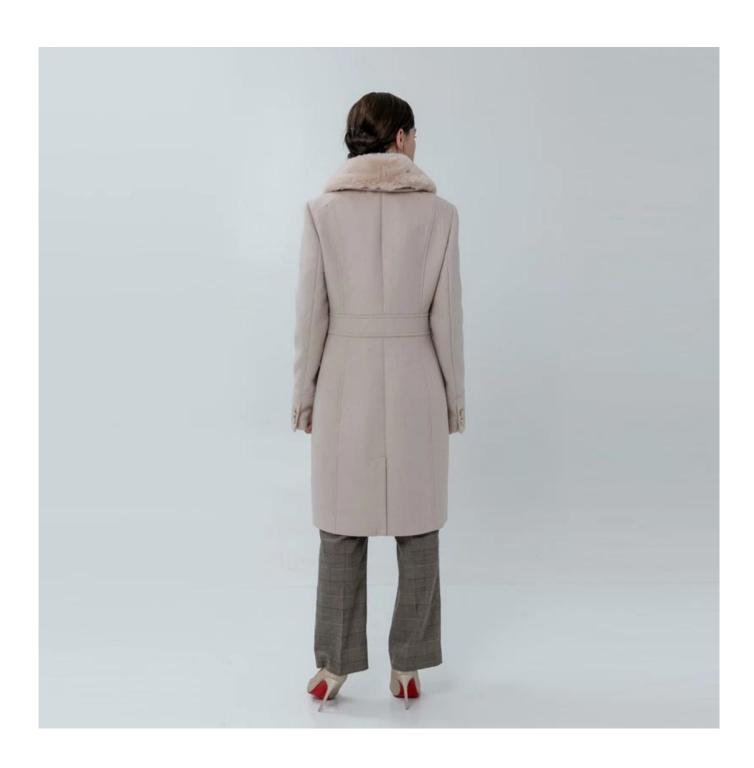

## **Product Details**

| Style name         | Ladies Wool Coat with Faux Fur Collar                                                                                      |
|--------------------|----------------------------------------------------------------------------------------------------------------------------|
| Style number       | JA6071□                                                                                                                    |
| Color              | Pink□                                                                                                                      |
| MOQ                | 300PCS                                                                                                                     |
| Fabric composition | 50%Wool 50%Polyester[]                                                                                                     |
| Specialization     | Eco-friendly                                                                                                               |
| Quality            | AQL 2.5 Standard                                                                                                           |
| Certification      | BSCI,SEDEX,BV,ISO9001                                                                                                      |
| Payment terms      | L/C, T/T, Paypal, Western union, etc                                                                                       |
| Lead time          | 5-10 Days for samples,45-60 Days for whole order                                                                           |
| Services           | 1.Fast fashion accepted 2.Accept customized size and plus size 3.Strong sourcing for fabrics & accessories                 |
| Packing&Shipping   | 1.Packaging details: Hanging or flat carton<br>2.Shipping methods: By sea or air or train / By express: Fedex/DHL/TNT, etc |