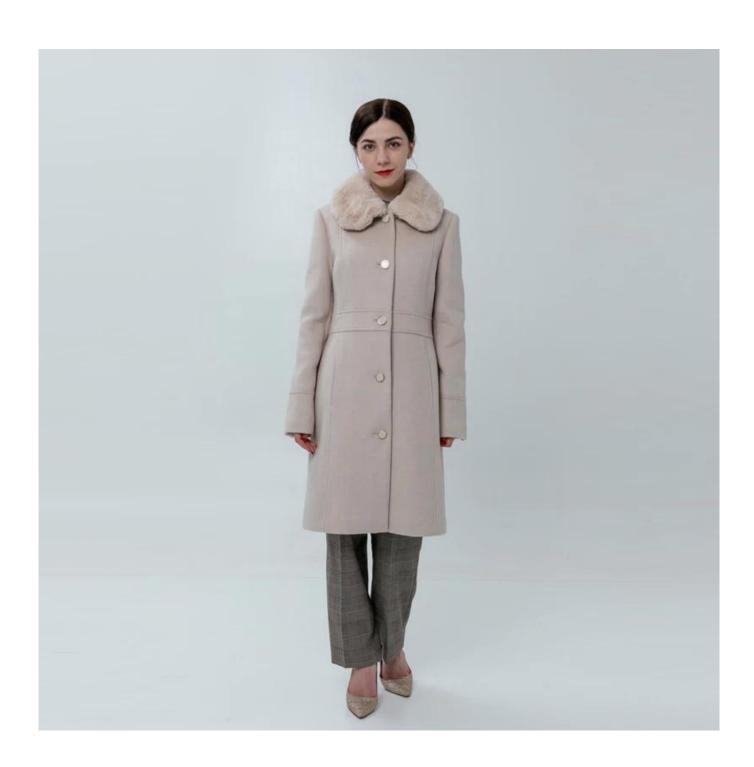

## **Product Details**

| Style name         | Ladies Wool Coat with Faux Fur Collar                                                                                      |
|--------------------|----------------------------------------------------------------------------------------------------------------------------|
| Style number       | JA6071□                                                                                                                    |
| Color              | Pink□                                                                                                                      |
| MOQ                | 300PCS                                                                                                                     |
| Fabric composition | 50%Wool 50%Polyester[]                                                                                                     |
| Specialization     | Eco-friendly                                                                                                               |
| Quality            | AQL 2.5 Standard                                                                                                           |
| Certification      | BSCI,SEDEX,BV,ISO9001                                                                                                      |
| Payment terms      | L/C, T/T, Paypal, Western union, etc                                                                                       |
| Lead time          | 5-10 Days for samples,45-60 Days for whole order                                                                           |
| Services           | 1.Fast fashion accepted 2.Accept customized size and plus size 3.Strong sourcing for fabrics & accessories                 |
| Packing&Shipping   | 1.Packaging details: Hanging or flat carton<br>2.Shipping methods: By sea or air or train / By express: Fedex/DHL/TNT, etc |