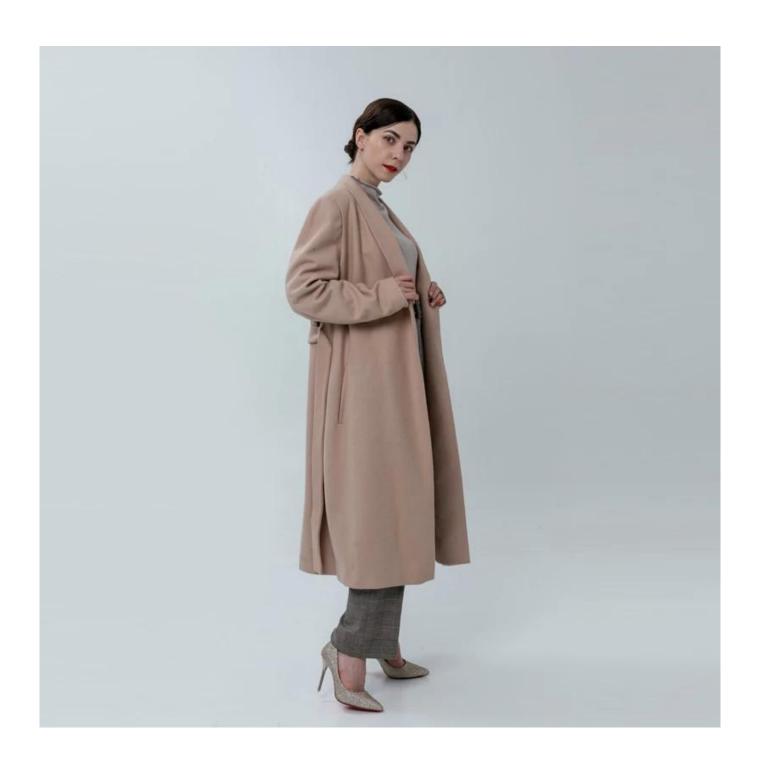

## **Product Details**

| Style name         | Ladies Wool Coat with Belt                                                                                                 |
|--------------------|----------------------------------------------------------------------------------------------------------------------------|
| Style number       | 101 6495 815 []                                                                                                            |
| Color              | Light Khaki□                                                                                                               |
| MOQ                | 300PCS                                                                                                                     |
| Fabric composition | 60%WOOL/40% POLYESTER□                                                                                                     |
| Specialization     | Eco-friendly                                                                                                               |
| Quality            | AQL 2.5 Standard                                                                                                           |
| Certification      | BSCI,SEDEX,BV,ISO9001                                                                                                      |
| Payment terms      | L/C, T/T, Paypal, Western union, etc                                                                                       |
| Lead time          | 5-10 Days for samples,45-60 Days for whole order                                                                           |
| Services           | 1.Fast fashion accepted 2.Accept customized size and plus size 3.Strong sourcing for fabrics & accessories                 |
| Packing&Shipping   | 1.Packaging details: Hanging or flat carton<br>2.Shipping methods: By sea or air or train / By express: Fedex/DHL/TNT, etc |