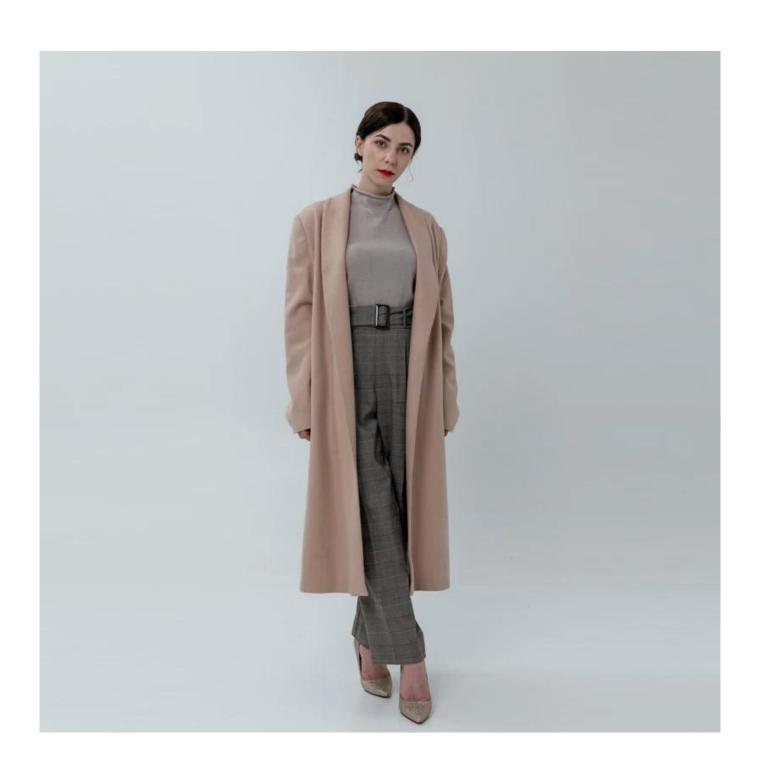

## **Product Details**

| Style name         | Ladies Wool Coat with Belt                                                                                                 |
|--------------------|----------------------------------------------------------------------------------------------------------------------------|
| Style number       | 101 6495 815 []                                                                                                            |
| Color              | Light Khaki□                                                                                                               |
| MOQ                | 300PCS                                                                                                                     |
| Fabric composition | 60%WOOL/40% POLYESTER□                                                                                                     |
| Specialization     | Eco-friendly                                                                                                               |
| Quality            | AQL 2.5 Standard                                                                                                           |
| Certification      | BSCI,SEDEX,BV,ISO9001                                                                                                      |
| Payment terms      | L/C, T/T, Paypal, Western union, etc                                                                                       |
| Lead time          | 5-10 Days for samples,45-60 Days for whole order                                                                           |
| Services           | 1.Fast fashion accepted 2.Accept customized size and plus size 3.Strong sourcing for fabrics & accessories                 |
| Packing&Shipping   | 1.Packaging details: Hanging or flat carton<br>2.Shipping methods: By sea or air or train / By express: Fedex/DHL/TNT, etc |