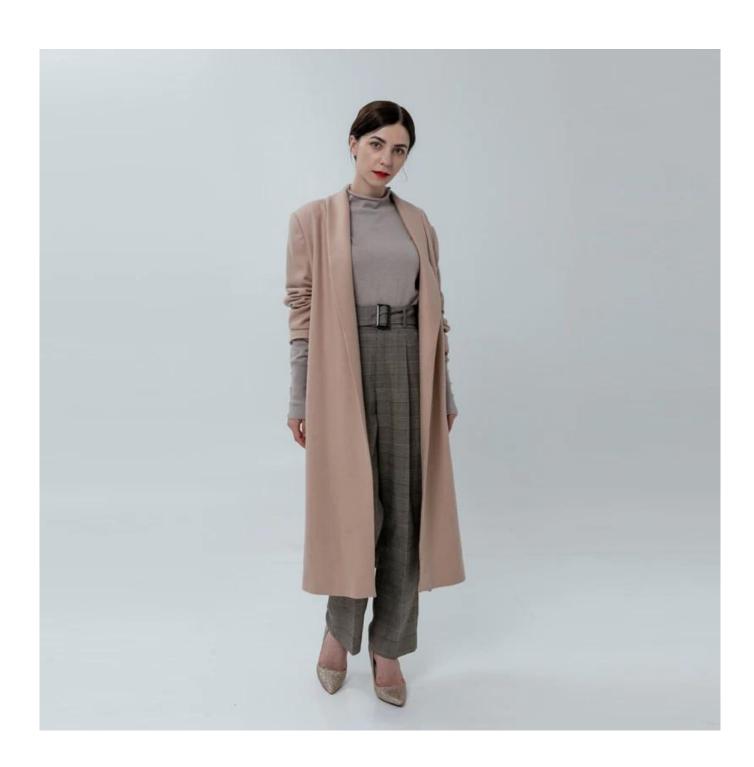

## **Product Details**

| Style name         | Ladies Wool Coat with Belt                                                                                                 |
|--------------------|----------------------------------------------------------------------------------------------------------------------------|
| Style number       | 101 6495 815 []                                                                                                            |
| Color              | Light Khaki□                                                                                                               |
| MOQ                | 300PCS                                                                                                                     |
| Fabric composition | 60%WOOL/40% POLYESTER□                                                                                                     |
| Specialization     | Eco-friendly                                                                                                               |
| Quality            | AQL 2.5 Standard                                                                                                           |
| Certification      | BSCI,SEDEX,BV,ISO9001                                                                                                      |
| Payment terms      | L/C, T/T, Paypal, Western union, etc                                                                                       |
| Lead time          | 5-10 Days for samples,45-60 Days for whole order                                                                           |
| Services           | 1.Fast fashion accepted 2.Accept customized size and plus size 3.Strong sourcing for fabrics & accessories                 |
| Packing&Shipping   | 1.Packaging details: Hanging or flat carton<br>2.Shipping methods: By sea or air or train / By express: Fedex/DHL/TNT, etc |