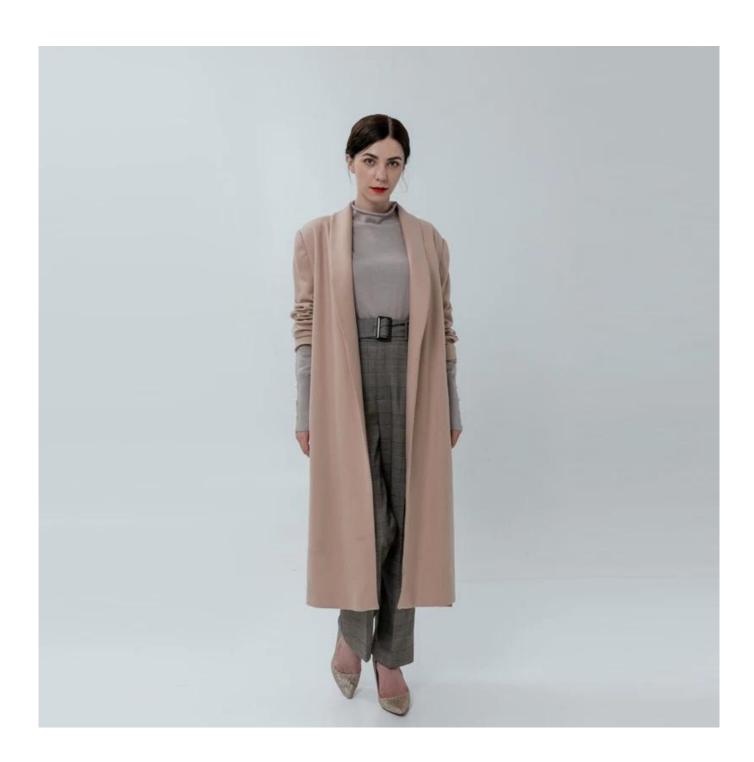

## **Product Details**

| Style name         | Ladies Wool Coat with Belt                                                                                                 |
|--------------------|----------------------------------------------------------------------------------------------------------------------------|
| Style number       | 101 6495 815 []                                                                                                            |
| Color              | Light Khaki□                                                                                                               |
| MOQ                | 300PCS                                                                                                                     |
| Fabric composition | 60%WOOL/40% POLYESTER□                                                                                                     |
| Specialization     | Eco-friendly                                                                                                               |
| Quality            | AQL 2.5 Standard                                                                                                           |
| Certification      | BSCI,SEDEX,BV,ISO9001                                                                                                      |
| Payment terms      | L/C, T/T, Paypal, Western union, etc                                                                                       |
| Lead time          | 5-10 Days for samples,45-60 Days for whole order                                                                           |
| Services           | 1.Fast fashion accepted 2.Accept customized size and plus size 3.Strong sourcing for fabrics & accessories                 |
| Packing&Shipping   | 1.Packaging details: Hanging or flat carton<br>2.Shipping methods: By sea or air or train / By express: Fedex/DHL/TNT, etc |