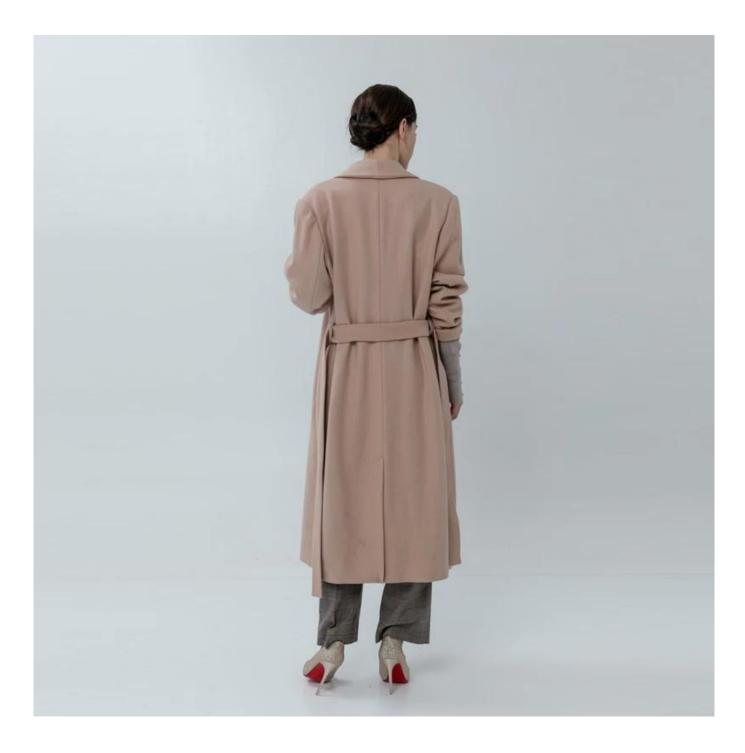

## **Product Details**

| Style name         | Ladies Wool Coat with Belt                                                                                                 |
|--------------------|----------------------------------------------------------------------------------------------------------------------------|
| Style number       | 101 6495 815 []                                                                                                            |
| Color              | Light Khaki□                                                                                                               |
| MOQ                | 300PCS                                                                                                                     |
| Fabric composition | 60%WOOL/40% POLYESTER□                                                                                                     |
| Specialization     | Eco-friendly                                                                                                               |
| Quality            | AQL 2.5 Standard                                                                                                           |
| Certification      | BSCI,SEDEX,BV,ISO9001                                                                                                      |
| Payment terms      | L/C, T/T, Paypal, Western union, etc                                                                                       |
| Lead time          | 5-10 Days for samples,45-60 Days for whole order                                                                           |
| Services           | 1.Fast fashion accepted 2.Accept customized size and plus size 3.Strong sourcing for fabrics & accessories                 |
| Packing&Shipping   | 1.Packaging details: Hanging or flat carton<br>2.Shipping methods: By sea or air or train / By express: Fedex/DHL/TNT, etc |