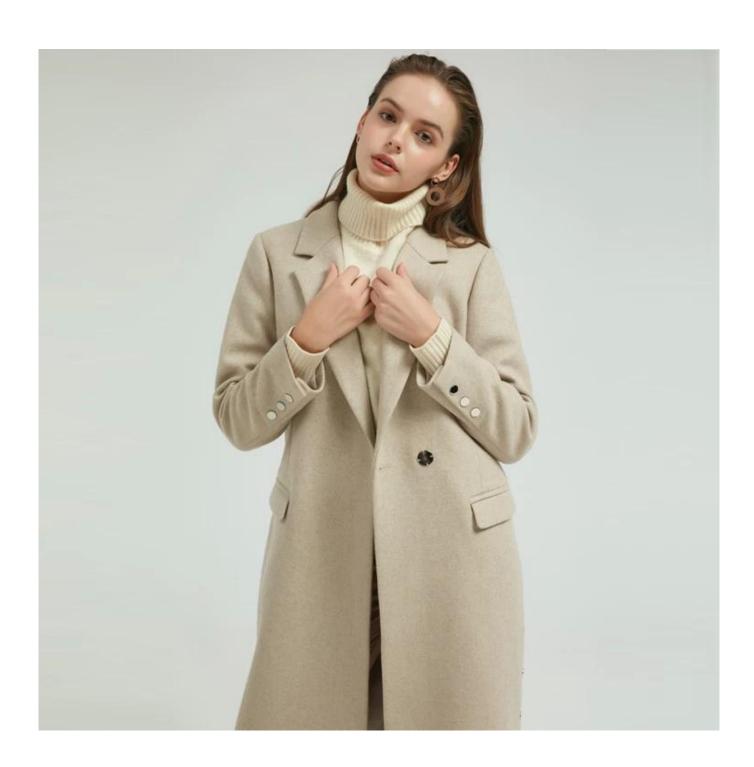

## **Product Details**

| Style name         | Ladies Winter Wool Coat□                                                                                                |
|--------------------|-------------------------------------------------------------------------------------------------------------------------|
| Style number       | AGNX-C19027□                                                                                                            |
| Color              | Beige[]                                                                                                                 |
| MOQ                | 300PCS                                                                                                                  |
| Fabric composition | 50%Wool 50%Polyester□                                                                                                   |
| Specialization     | Eco-friendly                                                                                                            |
| <b>Quality</b>     | AQL 2.5 Standard                                                                                                        |
| Certification      | BSCI,SEDEX,BV,ISO9001                                                                                                   |
| Payment terms      | L/C, T/T, Paypal, Western union, etc                                                                                    |
| Lead time          | 5-10 Days for samples,45-60 Days for whole order                                                                        |
| ISERVICES          | 1.Fast fashion accepted 2.Accept customized size and plus size 3.Strong sourcing for fabrics & accessories              |
| PACKINON SNINNING  | 1.Packaging details: Hanging or flat carton 2.Shipping methods: By sea or air or train / By express: Fedex/DHL/TNT, etc |