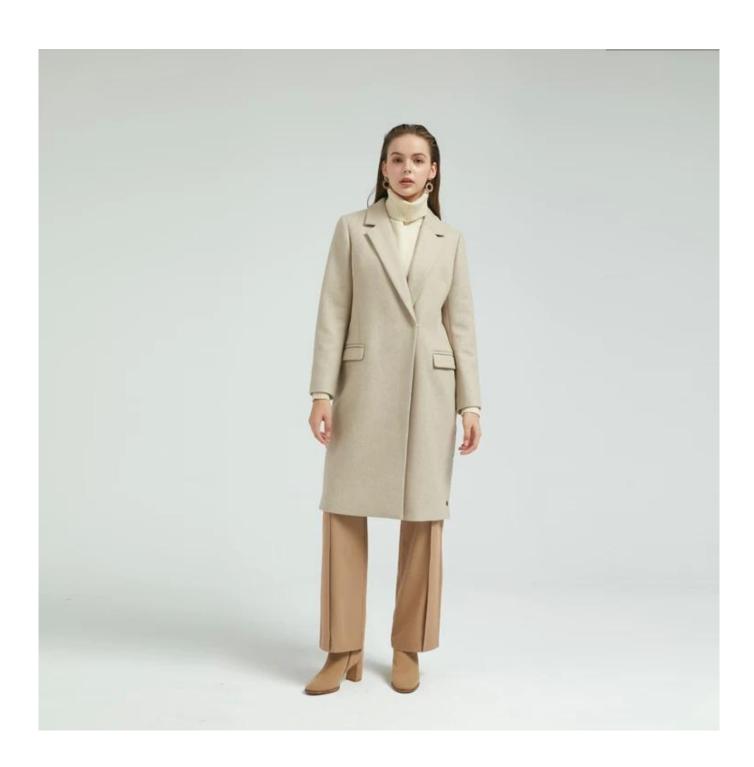

## **Product Details**

| Style name         | Ladies Winter Wool Coat□                                                                                                |
|--------------------|-------------------------------------------------------------------------------------------------------------------------|
| Style number       | AGNX-C19027□                                                                                                            |
| Color              | Beige[]                                                                                                                 |
| MOQ                | 300PCS                                                                                                                  |
| Fabric composition | 50%Wool 50%Polyester□                                                                                                   |
| Specialization     | Eco-friendly                                                                                                            |
| <b>Quality</b>     | AQL 2.5 Standard                                                                                                        |
| Certification      | BSCI,SEDEX,BV,ISO9001                                                                                                   |
| Payment terms      | L/C, T/T, Paypal, Western union, etc                                                                                    |
| Lead time          | 5-10 Days for samples,45-60 Days for whole order                                                                        |
| ISERVICES          | 1.Fast fashion accepted 2.Accept customized size and plus size 3.Strong sourcing for fabrics & accessories              |
| PACKINON SNINNING  | 1.Packaging details: Hanging or flat carton 2.Shipping methods: By sea or air or train / By express: Fedex/DHL/TNT, etc |