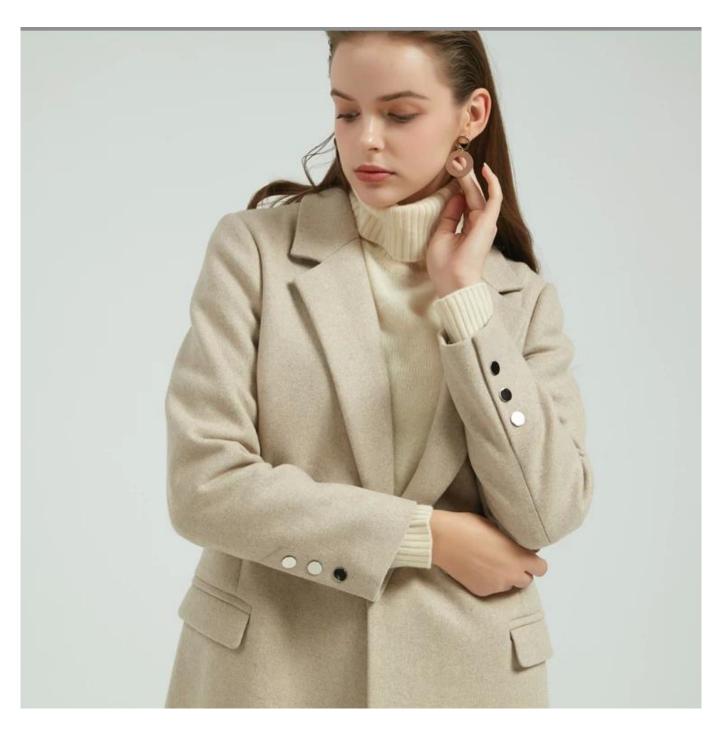

## **Product Details**

| Style name         | Ladies Winter Wool Coat□                                                                                                |
|--------------------|-------------------------------------------------------------------------------------------------------------------------|
| Style number       | AGNX-C19027□                                                                                                            |
| Color              | Beige[]                                                                                                                 |
| MOQ                | 300PCS                                                                                                                  |
| Fabric composition | 50%Wool 50%Polyester□                                                                                                   |
| Specialization     | Eco-friendly                                                                                                            |
| <b>Quality</b>     | AQL 2.5 Standard                                                                                                        |
| Certification      | BSCI,SEDEX,BV,ISO9001                                                                                                   |
| Payment terms      | L/C, T/T, Paypal, Western union, etc                                                                                    |
| Lead time          | 5-10 Days for samples,45-60 Days for whole order                                                                        |
| ISERVICES          | 1.Fast fashion accepted 2.Accept customized size and plus size 3.Strong sourcing for fabrics & accessories              |
| PACKINON SNINNING  | 1.Packaging details: Hanging or flat carton 2.Shipping methods: By sea or air or train / By express: Fedex/DHL/TNT, etc |