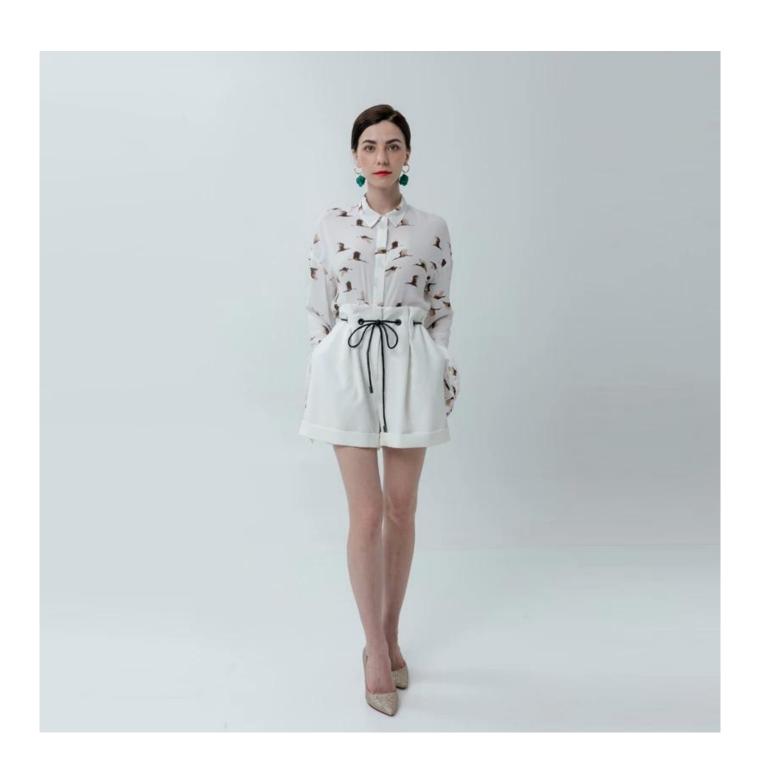

## **Product Details**

| Style name         | Ladies Wide Leg Shorts With Drawstring                                                                                     |
|--------------------|----------------------------------------------------------------------------------------------------------------------------|
| Style number       | AGWX-P20011□                                                                                                               |
| Color              | White[]                                                                                                                    |
| MOQ                | 300PCS                                                                                                                     |
| Fabric composition | 90%Polyester 10%Spandex□                                                                                                   |
| Specialization     | Eco-friendly                                                                                                               |
| Quality            | AQL 2.5 Standard                                                                                                           |
| Certification      | BSCI,SEDEX,BV,ISO9001                                                                                                      |
| Payment terms      | L/C, T/T, Paypal, Western union, etc                                                                                       |
| Lead time          | 5-10 Days for samples,45-60 Days for whole order                                                                           |
| Services           | 1.Fast fashion accepted 2.Accept customized size and plus size 3.Strong sourcing for fabrics & accessories                 |
| Packing&Shipping   | 1.Packaging details: Hanging or flat carton<br>2.Shipping methods: By sea or air or train / By express: Fedex/DHL/TNT, etc |