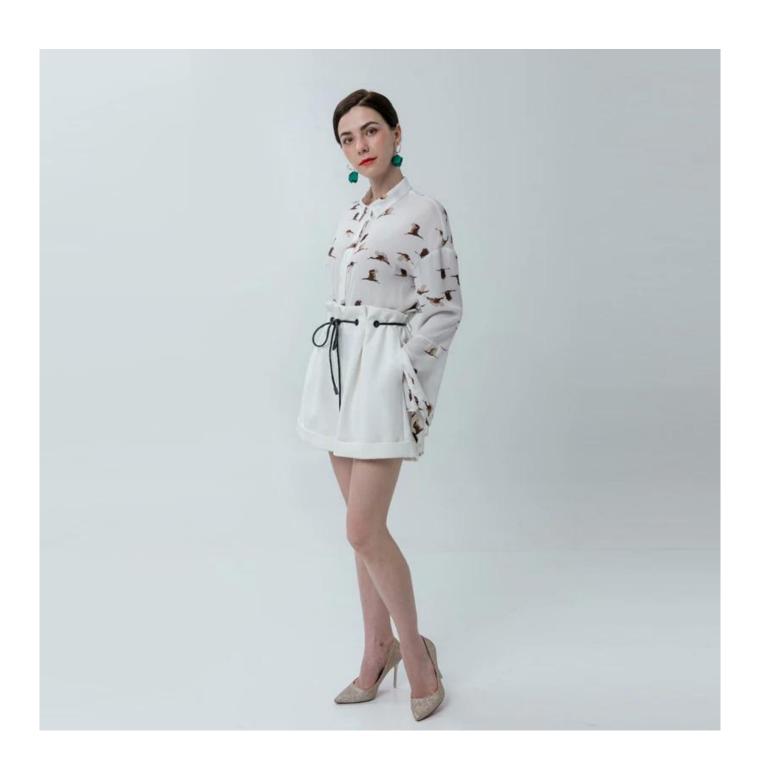

## **Product Details**

| Style name         | Ladies Wide Leg Shorts With Drawstring                                                                                     |
|--------------------|----------------------------------------------------------------------------------------------------------------------------|
| Style number       | AGWX-P20011□                                                                                                               |
| Color              | White[]                                                                                                                    |
| MOQ                | 300PCS                                                                                                                     |
| Fabric composition | 90%Polyester 10%Spandex□                                                                                                   |
| Specialization     | Eco-friendly                                                                                                               |
| Quality            | AQL 2.5 Standard                                                                                                           |
| Certification      | BSCI,SEDEX,BV,ISO9001                                                                                                      |
| Payment terms      | L/C, T/T, Paypal, Western union, etc                                                                                       |
| Lead time          | 5-10 Days for samples,45-60 Days for whole order                                                                           |
| Services           | 1.Fast fashion accepted 2.Accept customized size and plus size 3.Strong sourcing for fabrics & accessories                 |
| Packing&Shipping   | 1.Packaging details: Hanging or flat carton<br>2.Shipping methods: By sea or air or train / By express: Fedex/DHL/TNT, etc |