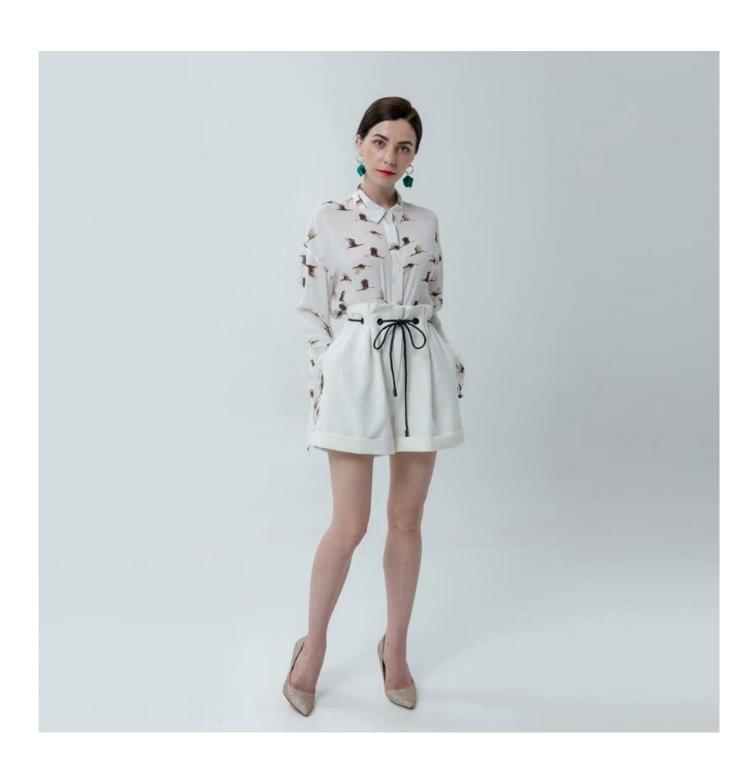

## **Product Details**

| Style name         | Ladies Wide Leg Shorts With Drawstring                                                                                     |
|--------------------|----------------------------------------------------------------------------------------------------------------------------|
| Style number       | AGWX-P20011□                                                                                                               |
| Color              | White[]                                                                                                                    |
| MOQ                | 300PCS                                                                                                                     |
| Fabric composition | 90%Polyester 10%Spandex□                                                                                                   |
| Specialization     | Eco-friendly                                                                                                               |
| Quality            | AQL 2.5 Standard                                                                                                           |
| Certification      | BSCI,SEDEX,BV,ISO9001                                                                                                      |
| Payment terms      | L/C, T/T, Paypal, Western union, etc                                                                                       |
| Lead time          | 5-10 Days for samples,45-60 Days for whole order                                                                           |
| Services           | 1.Fast fashion accepted 2.Accept customized size and plus size 3.Strong sourcing for fabrics & accessories                 |
| Packing&Shipping   | 1.Packaging details: Hanging or flat carton<br>2.Shipping methods: By sea or air or train / By express: Fedex/DHL/TNT, etc |