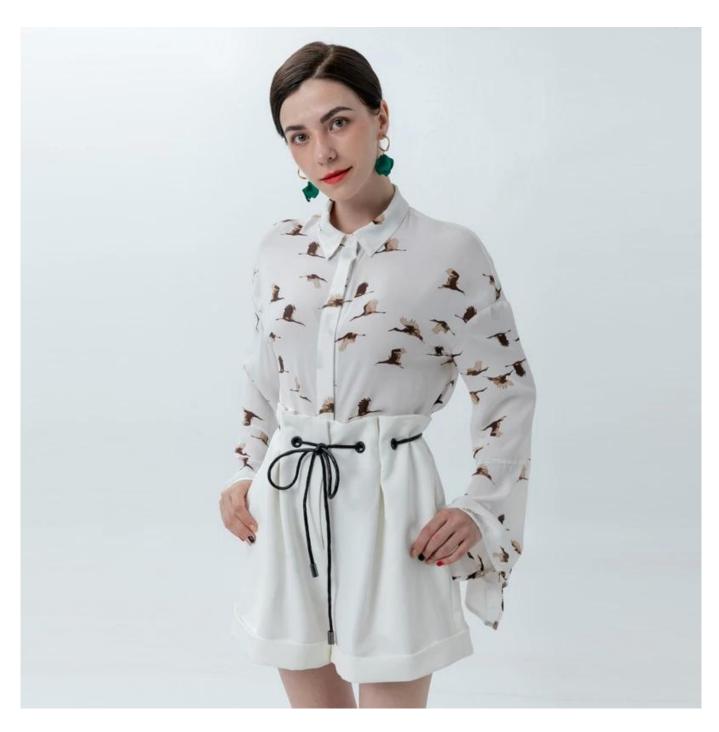

## **Product Details**

| Style name         | Ladies Wide Leg Shorts With Drawstring                                                                                     |
|--------------------|----------------------------------------------------------------------------------------------------------------------------|
| Style number       | AGWX-P20011□                                                                                                               |
| Color              | White[]                                                                                                                    |
| MOQ                | 300PCS                                                                                                                     |
| Fabric composition | 90%Polyester 10%Spandex□                                                                                                   |
| Specialization     | Eco-friendly                                                                                                               |
| Quality            | AQL 2.5 Standard                                                                                                           |
| Certification      | BSCI,SEDEX,BV,ISO9001                                                                                                      |
| Payment terms      | L/C, T/T, Paypal, Western union, etc                                                                                       |
| Lead time          | 5-10 Days for samples,45-60 Days for whole order                                                                           |
| Services           | 1.Fast fashion accepted 2.Accept customized size and plus size 3.Strong sourcing for fabrics & accessories                 |
| Packing&Shipping   | 1.Packaging details: Hanging or flat carton<br>2.Shipping methods: By sea or air or train / By express: Fedex/DHL/TNT, etc |