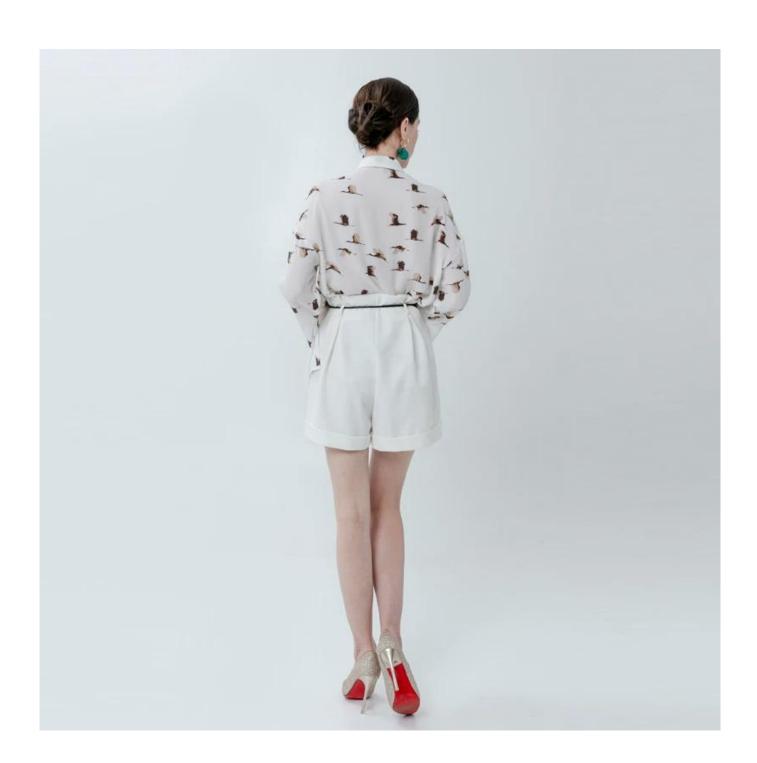

## **Product Details**

| Style name         | Ladies Wide Leg Shorts With Drawstring                                                                                     |
|--------------------|----------------------------------------------------------------------------------------------------------------------------|
| Style number       | AGWX-P20011□                                                                                                               |
| Color              | White[]                                                                                                                    |
| MOQ                | 300PCS                                                                                                                     |
| Fabric composition | 90%Polyester 10%Spandex□                                                                                                   |
| Specialization     | Eco-friendly                                                                                                               |
| Quality            | AQL 2.5 Standard                                                                                                           |
| Certification      | BSCI,SEDEX,BV,ISO9001                                                                                                      |
| Payment terms      | L/C, T/T, Paypal, Western union, etc                                                                                       |
| Lead time          | 5-10 Days for samples,45-60 Days for whole order                                                                           |
| Services           | 1.Fast fashion accepted 2.Accept customized size and plus size 3.Strong sourcing for fabrics & accessories                 |
| Packing&Shipping   | 1.Packaging details: Hanging or flat carton<br>2.Shipping methods: By sea or air or train / By express: Fedex/DHL/TNT, etc |