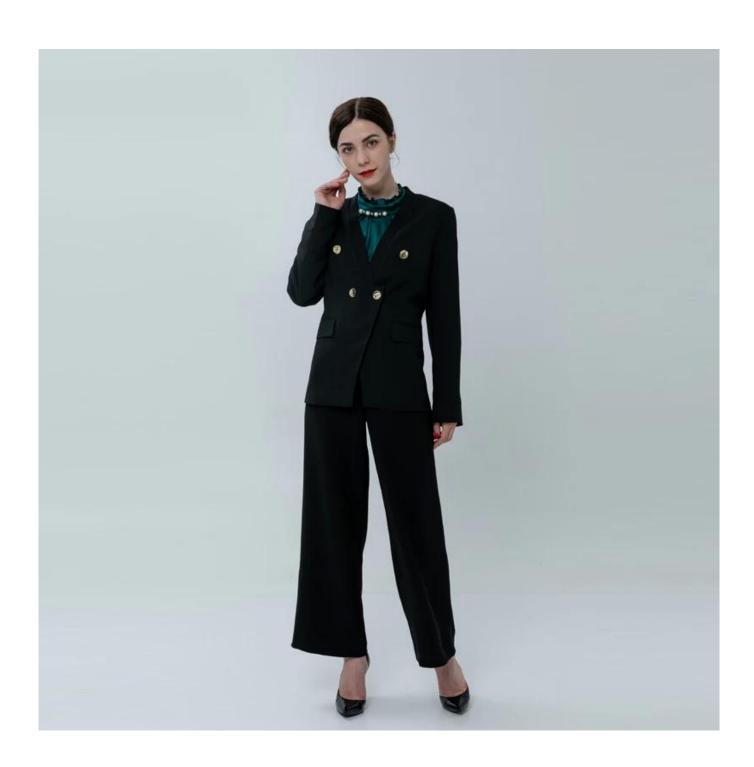

## **Product Details**

| Style name         | Ladies Double Breasted Collarless Blazer                                                                                   |
|--------------------|----------------------------------------------------------------------------------------------------------------------------|
| Style number       | AGWX-T20022-J Blazer+AGWX-P20013 Pant□                                                                                     |
| Color              | Black[                                                                                                                     |
| MOQ                | 300PCS                                                                                                                     |
| Fabric composition | 100%Polyester□                                                                                                             |
| Specialization     | Eco-friendly                                                                                                               |
| Quality            | AQL 2.5 Standard                                                                                                           |
| Certification      | BSCI,SEDEX,BV,ISO9001                                                                                                      |
| Payment terms      | L/C, T/T, Paypal, Western union, etc                                                                                       |
| Lead time          | 5-10 Days for samples,45-60 Days for whole order                                                                           |
| Services           | 1.Fast fashion accepted 2.Accept customized size and plus size 3.Strong sourcing for fabrics & accessories                 |
| Packing&Shipping   | 1.Packaging details: Hanging or flat carton<br>2.Shipping methods: By sea or air or train / By express: Fedex/DHL/TNT, etc |