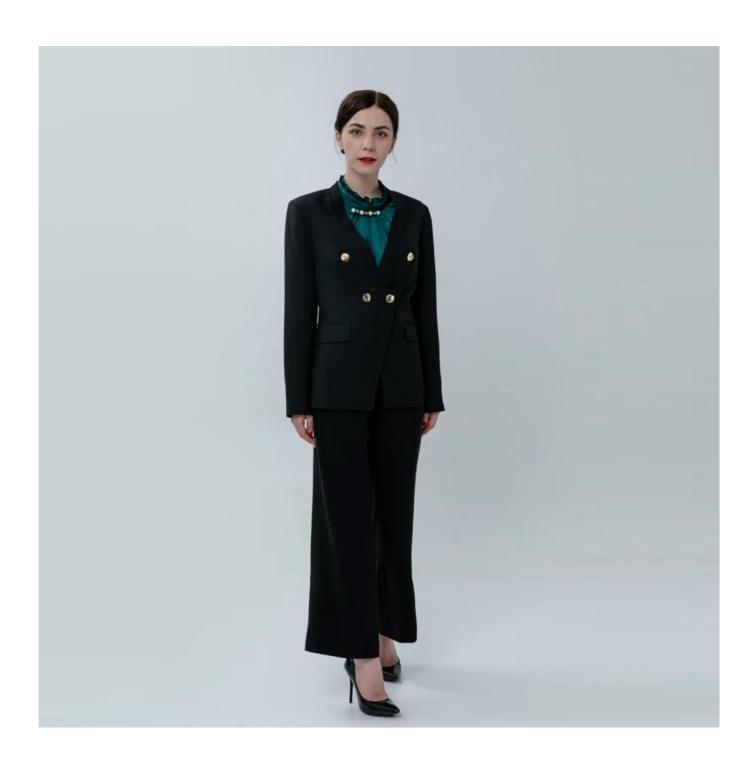

## **Product Details**

| Style name         | Ladies Double Breasted Collarless Blazer                                                                                   |
|--------------------|----------------------------------------------------------------------------------------------------------------------------|
| Style number       | AGWX-T20022-J Blazer+AGWX-P20013 Pant□                                                                                     |
| Color              | Black[                                                                                                                     |
| MOQ                | 300PCS                                                                                                                     |
| Fabric composition | 100%Polyester□                                                                                                             |
| Specialization     | Eco-friendly                                                                                                               |
| Quality            | AQL 2.5 Standard                                                                                                           |
| Certification      | BSCI,SEDEX,BV,ISO9001                                                                                                      |
| Payment terms      | L/C, T/T, Paypal, Western union, etc                                                                                       |
| Lead time          | 5-10 Days for samples,45-60 Days for whole order                                                                           |
| Services           | 1.Fast fashion accepted 2.Accept customized size and plus size 3.Strong sourcing for fabrics & accessories                 |
| Packing&Shipping   | 1.Packaging details: Hanging or flat carton<br>2.Shipping methods: By sea or air or train / By express: Fedex/DHL/TNT, etc |