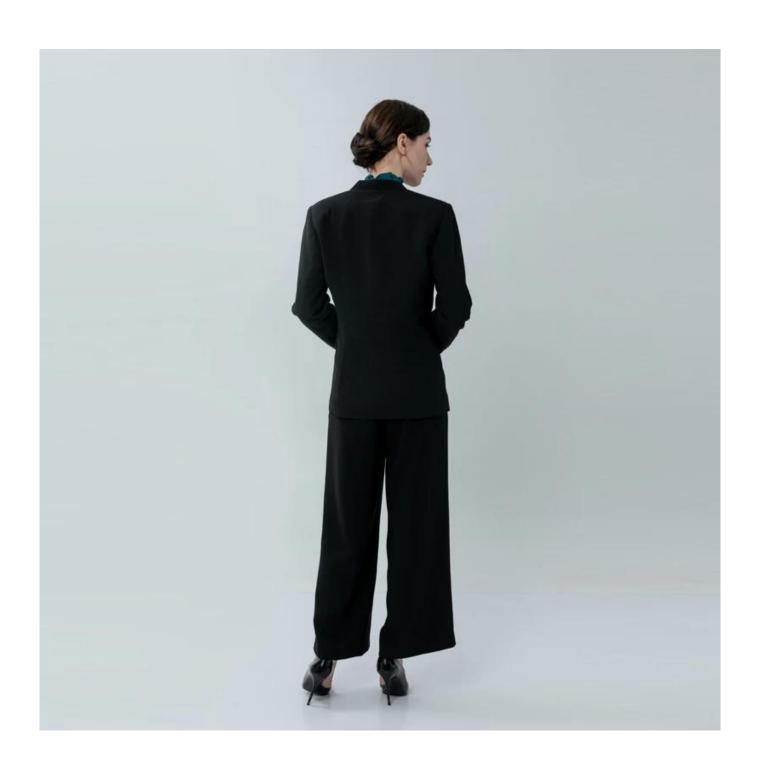

## **Product Details**

| Style name         | Ladies Double Breasted Collarless Blazer                                                                                   |
|--------------------|----------------------------------------------------------------------------------------------------------------------------|
| Style number       | AGWX-T20022-J Blazer+AGWX-P20013 Pant□                                                                                     |
| Color              | Black[                                                                                                                     |
| MOQ                | 300PCS                                                                                                                     |
| Fabric composition | 100%Polyester□                                                                                                             |
| Specialization     | Eco-friendly                                                                                                               |
| Quality            | AQL 2.5 Standard                                                                                                           |
| Certification      | BSCI,SEDEX,BV,ISO9001                                                                                                      |
| Payment terms      | L/C, T/T, Paypal, Western union, etc                                                                                       |
| Lead time          | 5-10 Days for samples,45-60 Days for whole order                                                                           |
| Services           | 1.Fast fashion accepted 2.Accept customized size and plus size 3.Strong sourcing for fabrics & accessories                 |
| Packing&Shipping   | 1.Packaging details: Hanging or flat carton<br>2.Shipping methods: By sea or air or train / By express: Fedex/DHL/TNT, etc |