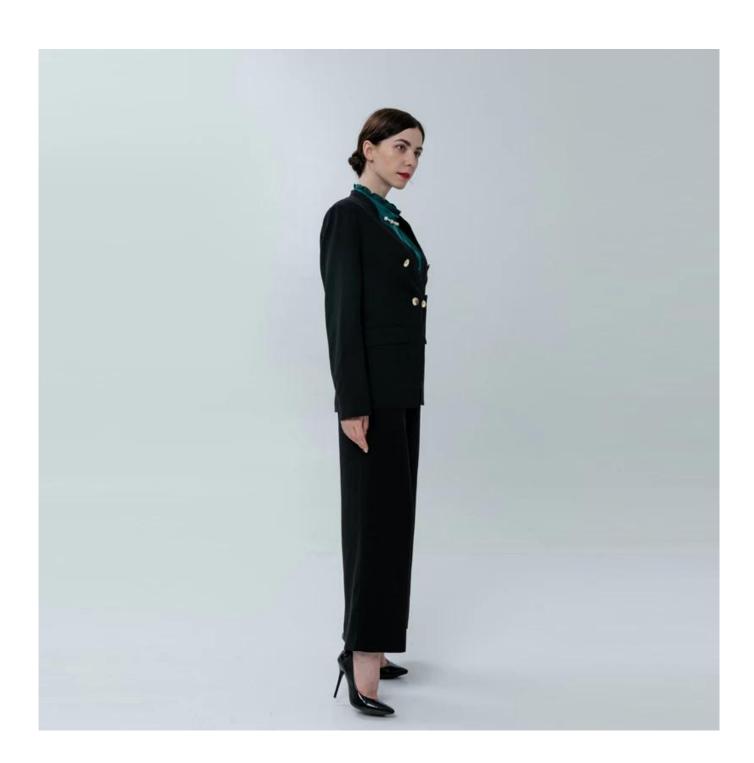

## **Product Details**

| Style name         | Ladies Double Breasted Collarless Blazer                                                                                   |
|--------------------|----------------------------------------------------------------------------------------------------------------------------|
| Style number       | AGWX-T20022-J Blazer+AGWX-P20013 Pant□                                                                                     |
| Color              | Black[                                                                                                                     |
| MOQ                | 300PCS                                                                                                                     |
| Fabric composition | 100%Polyester□                                                                                                             |
| Specialization     | Eco-friendly                                                                                                               |
| Quality            | AQL 2.5 Standard                                                                                                           |
| Certification      | BSCI,SEDEX,BV,ISO9001                                                                                                      |
| Payment terms      | L/C, T/T, Paypal, Western union, etc                                                                                       |
| Lead time          | 5-10 Days for samples,45-60 Days for whole order                                                                           |
| Services           | 1.Fast fashion accepted 2.Accept customized size and plus size 3.Strong sourcing for fabrics & accessories                 |
| Packing&Shipping   | 1.Packaging details: Hanging or flat carton<br>2.Shipping methods: By sea or air or train / By express: Fedex/DHL/TNT, etc |