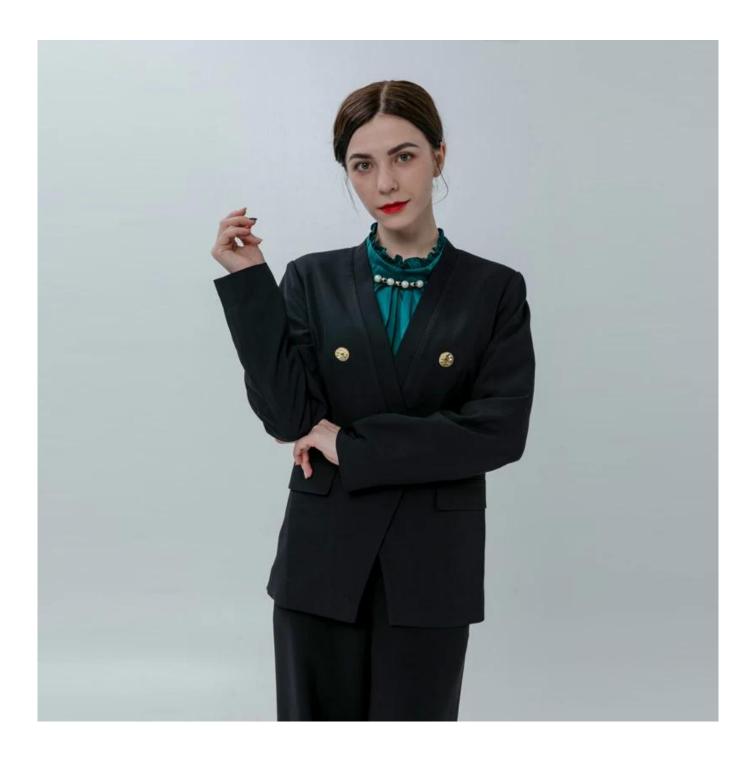

## **Product Details**

| Style name         | Ladies Double Breasted Collarless Blazer                                                                                   |
|--------------------|----------------------------------------------------------------------------------------------------------------------------|
| Style number       | AGWX-T20022-J Blazer+AGWX-P20013 Pant□                                                                                     |
| Color              | Black[                                                                                                                     |
| MOQ                | 300PCS                                                                                                                     |
| Fabric composition | 100%Polyester□                                                                                                             |
| Specialization     | Eco-friendly                                                                                                               |
| Quality            | AQL 2.5 Standard                                                                                                           |
| Certification      | BSCI,SEDEX,BV,ISO9001                                                                                                      |
| Payment terms      | L/C, T/T, Paypal, Western union, etc                                                                                       |
| Lead time          | 5-10 Days for samples,45-60 Days for whole order                                                                           |
| Services           | 1.Fast fashion accepted 2.Accept customized size and plus size 3.Strong sourcing for fabrics & accessories                 |
| Packing&Shipping   | 1.Packaging details: Hanging or flat carton<br>2.Shipping methods: By sea or air or train / By express: Fedex/DHL/TNT, etc |