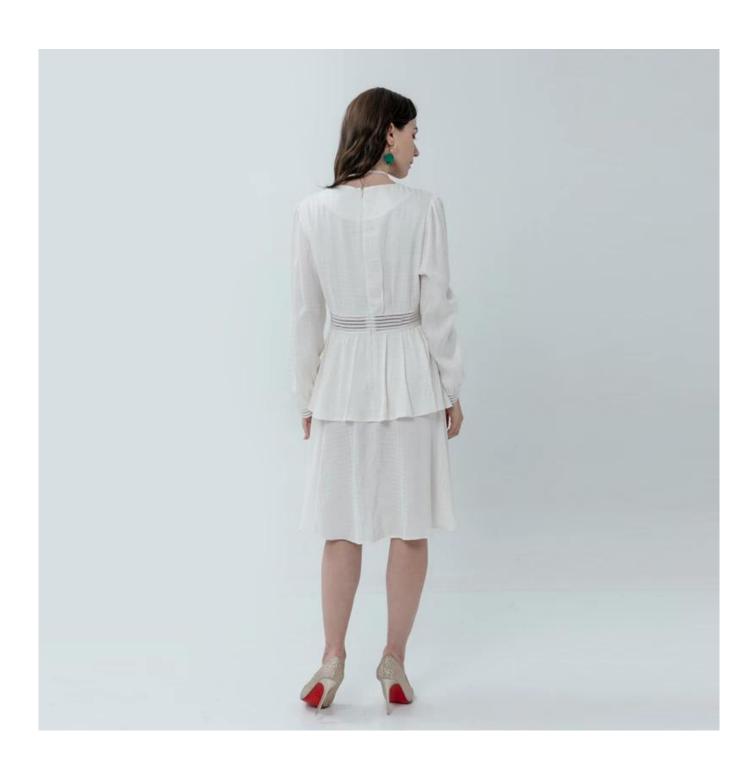

## **Product Details**

| Style name         | Ladies V-neck Tiered Midi Dress                                                                                            |
|--------------------|----------------------------------------------------------------------------------------------------------------------------|
| Style number       | AGWX-D20020 [                                                                                                              |
| Color              | White[]                                                                                                                    |
| MOQ                | 300PCS                                                                                                                     |
| Fabric composition | 15%POLYESTER 85%RAYON□                                                                                                     |
| Specialization     | Eco-friendly                                                                                                               |
| Quality            | AQL 2.5 Standard                                                                                                           |
| Certification      | BSCI,SEDEX,BV,ISO9001                                                                                                      |
| Payment terms      | L/C, T/T, Paypal, Western union, etc                                                                                       |
| Lead time          | 5-10 Days for samples,45-60 Days for whole order                                                                           |
| Services           | 1.Fast fashion accepted 2.Accept customized size and plus size 3.Strong sourcing for fabrics & accessories                 |
| Packing&Shipping   | 1.Packaging details: Hanging or flat carton<br>2.Shipping methods: By sea or air or train / By express: Fedex/DHL/TNT, etc |