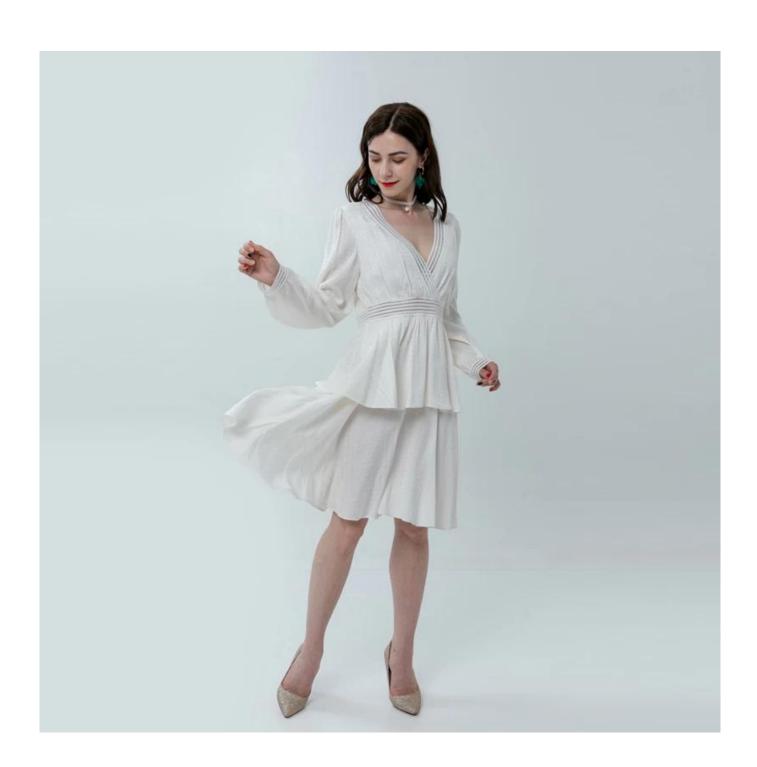

## **Product Details**

| Style name         | Ladies V-neck Tiered Midi Dress                                                                                            |
|--------------------|----------------------------------------------------------------------------------------------------------------------------|
| Style number       | AGWX-D20020 [                                                                                                              |
| Color              | White[]                                                                                                                    |
| MOQ                | 300PCS                                                                                                                     |
| Fabric composition | 15%POLYESTER 85%RAYON□                                                                                                     |
| Specialization     | Eco-friendly                                                                                                               |
| Quality            | AQL 2.5 Standard                                                                                                           |
| Certification      | BSCI,SEDEX,BV,ISO9001                                                                                                      |
| Payment terms      | L/C, T/T, Paypal, Western union, etc                                                                                       |
| Lead time          | 5-10 Days for samples,45-60 Days for whole order                                                                           |
| Services           | 1.Fast fashion accepted 2.Accept customized size and plus size 3.Strong sourcing for fabrics & accessories                 |
| Packing&Shipping   | 1.Packaging details: Hanging or flat carton<br>2.Shipping methods: By sea or air or train / By express: Fedex/DHL/TNT, etc |