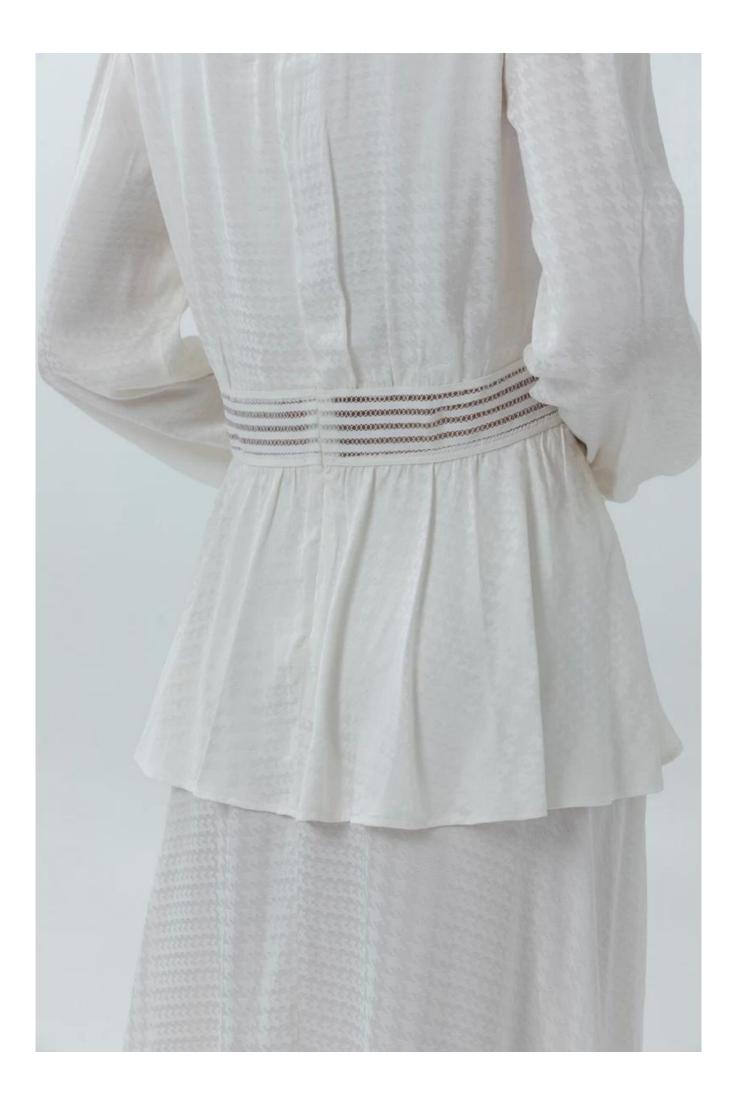

## **Product Details**

| Style name         | Ladies V-neck Tiered Midi Dress                                                                                            |
|--------------------|----------------------------------------------------------------------------------------------------------------------------|
| Style number       | AGWX-D20020 [                                                                                                              |
| Color              | White[]                                                                                                                    |
| MOQ                | 300PCS                                                                                                                     |
| Fabric composition | 15%POLYESTER 85%RAYON□                                                                                                     |
| Specialization     | Eco-friendly                                                                                                               |
| Quality            | AQL 2.5 Standard                                                                                                           |
| Certification      | BSCI,SEDEX,BV,ISO9001                                                                                                      |
| Payment terms      | L/C, T/T, Paypal, Western union, etc                                                                                       |
| Lead time          | 5-10 Days for samples,45-60 Days for whole order                                                                           |
| Services           | 1.Fast fashion accepted 2.Accept customized size and plus size 3.Strong sourcing for fabrics & accessories                 |
| Packing&Shipping   | 1.Packaging details: Hanging or flat carton<br>2.Shipping methods: By sea or air or train / By express: Fedex/DHL/TNT, etc |