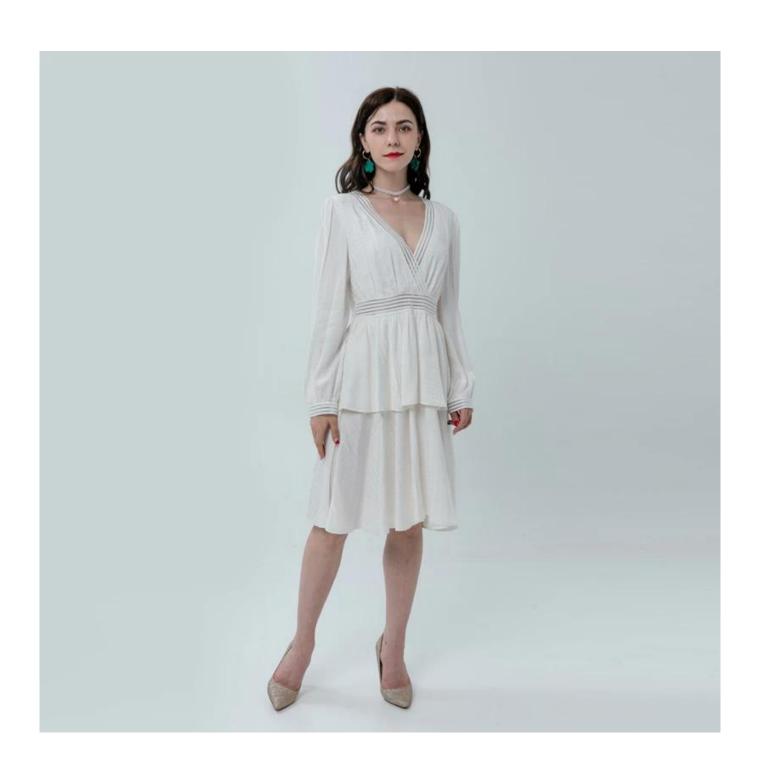

## **Product Details**

| Style name         | Ladies V-neck Tiered Midi Dress                                                                                            |
|--------------------|----------------------------------------------------------------------------------------------------------------------------|
| Style number       | AGWX-D20020 [                                                                                                              |
| Color              | White[]                                                                                                                    |
| MOQ                | 300PCS                                                                                                                     |
| Fabric composition | 15%POLYESTER 85%RAYON□                                                                                                     |
| Specialization     | Eco-friendly                                                                                                               |
| Quality            | AQL 2.5 Standard                                                                                                           |
| Certification      | BSCI,SEDEX,BV,ISO9001                                                                                                      |
| Payment terms      | L/C, T/T, Paypal, Western union, etc                                                                                       |
| Lead time          | 5-10 Days for samples,45-60 Days for whole order                                                                           |
| Services           | 1.Fast fashion accepted 2.Accept customized size and plus size 3.Strong sourcing for fabrics & accessories                 |
| Packing&Shipping   | 1.Packaging details: Hanging or flat carton<br>2.Shipping methods: By sea or air or train / By express: Fedex/DHL/TNT, etc |