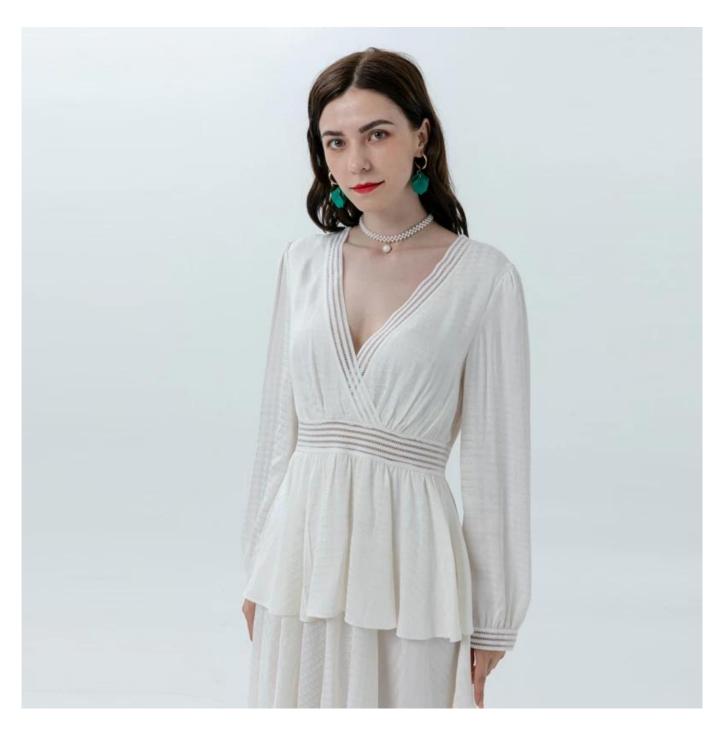

## **Product Details**

| Style name         | Ladies V-neck Tiered Midi Dress                                                                                            |
|--------------------|----------------------------------------------------------------------------------------------------------------------------|
| Style number       | AGWX-D20020 [                                                                                                              |
| Color              | White[]                                                                                                                    |
| MOQ                | 300PCS                                                                                                                     |
| Fabric composition | 15%POLYESTER 85%RAYON□                                                                                                     |
| Specialization     | Eco-friendly                                                                                                               |
| Quality            | AQL 2.5 Standard                                                                                                           |
| Certification      | BSCI,SEDEX,BV,ISO9001                                                                                                      |
| Payment terms      | L/C, T/T, Paypal, Western union, etc                                                                                       |
| Lead time          | 5-10 Days for samples,45-60 Days for whole order                                                                           |
| Services           | 1.Fast fashion accepted 2.Accept customized size and plus size 3.Strong sourcing for fabrics & accessories                 |
| Packing&Shipping   | 1.Packaging details: Hanging or flat carton<br>2.Shipping methods: By sea or air or train / By express: Fedex/DHL/TNT, etc |