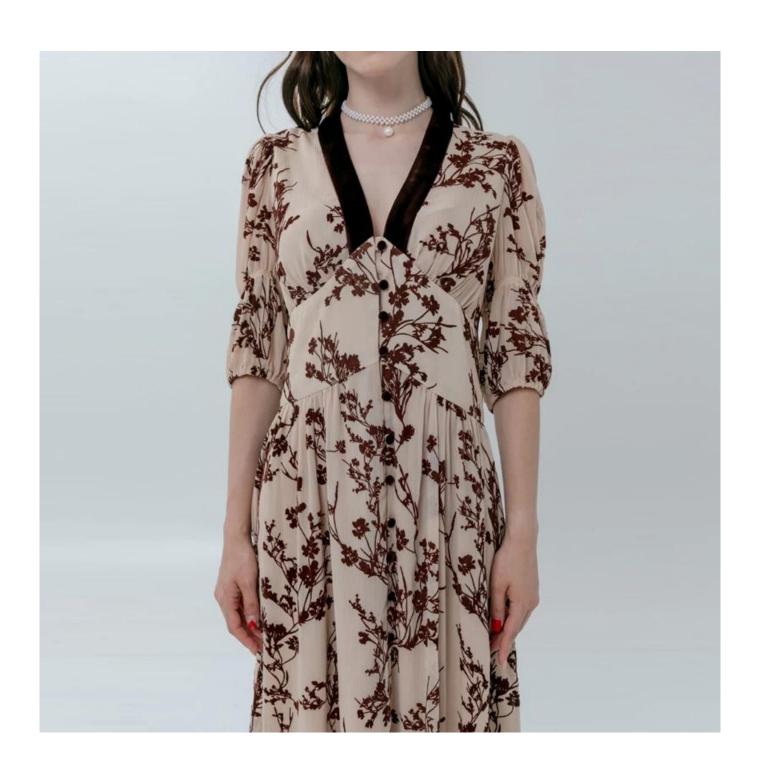

## **Product Details**

| Style name         | Ladies V-neck Midi Jacquard Dress                                                                                       |
|--------------------|-------------------------------------------------------------------------------------------------------------------------|
| Style number       | AGWX-D20013 [                                                                                                           |
| Color              | Almond/Brown[]                                                                                                          |
| MOQ                | 300PCS                                                                                                                  |
| Fabric composition | 100%POLYESTER                                                                                                           |
| Specialization     | Eco-friendly                                                                                                            |
| Quality            | AQL 2.5 Standard                                                                                                        |
| Certification      | BSCI,SEDEX,BV,ISO9001                                                                                                   |
| Payment terms      | L/C, T/T, Paypal, Western union, etc                                                                                    |
| Lead time          | 5-10 Days for samples,45-60 Days for whole order                                                                        |
| Services           | 1.Fast fashion accepted     2.Accept customized size and plus size     3.Strong sourcing for fabrics & accessories      |
| Packing&Shipping   | 1.Packaging details: Hanging or flat carton 2.Shipping methods: By sea or air or train / By express: Fedex/DHL/TNT, etc |