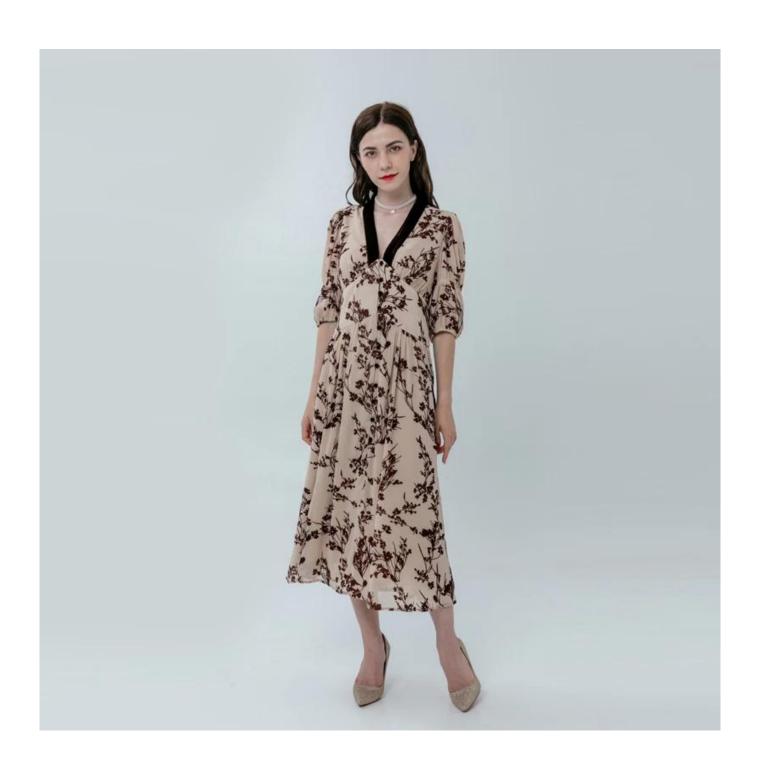

## **Product Details**

| Style name         | Ladies V-neck Midi Jacquard Dress                                                                                       |
|--------------------|-------------------------------------------------------------------------------------------------------------------------|
| Style number       | AGWX-D20013 [                                                                                                           |
| Color              | Almond/Brown[]                                                                                                          |
| MOQ                | 300PCS                                                                                                                  |
| Fabric composition | 100%POLYESTER                                                                                                           |
| Specialization     | Eco-friendly                                                                                                            |
| Quality            | AQL 2.5 Standard                                                                                                        |
| Certification      | BSCI,SEDEX,BV,ISO9001                                                                                                   |
| Payment terms      | L/C, T/T, Paypal, Western union, etc                                                                                    |
| Lead time          | 5-10 Days for samples,45-60 Days for whole order                                                                        |
| Services           | 1.Fast fashion accepted     2.Accept customized size and plus size     3.Strong sourcing for fabrics & accessories      |
| Packing&Shipping   | 1.Packaging details: Hanging or flat carton 2.Shipping methods: By sea or air or train / By express: Fedex/DHL/TNT, etc |