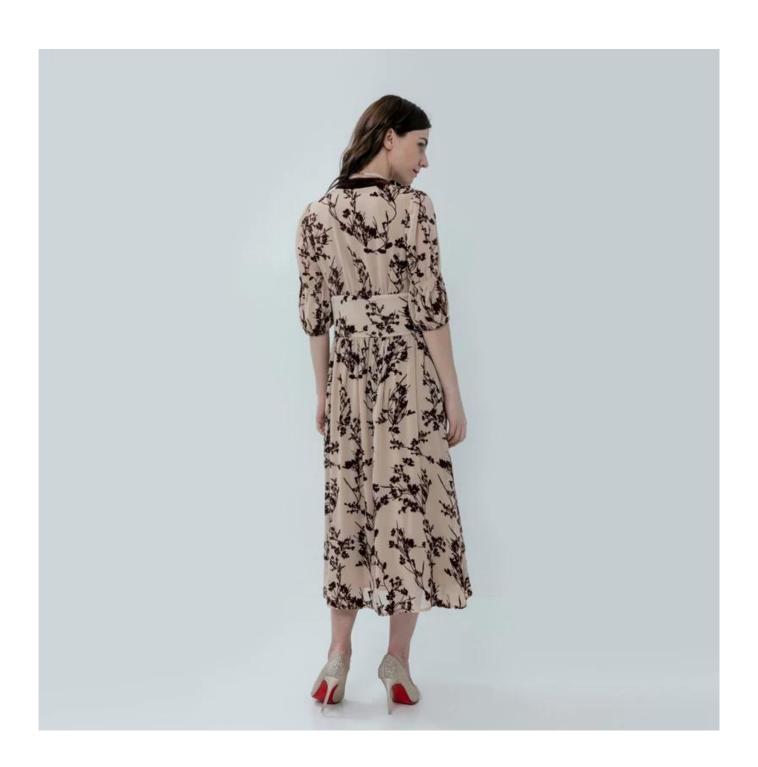

## **Product Details**

| Style name         | Ladies V-neck Midi Jacquard Dress                                                                                       |
|--------------------|-------------------------------------------------------------------------------------------------------------------------|
| Style number       | AGWX-D20013 [                                                                                                           |
| Color              | Almond/Brown[]                                                                                                          |
| MOQ                | 300PCS                                                                                                                  |
| Fabric composition | 100%POLYESTER                                                                                                           |
| Specialization     | Eco-friendly                                                                                                            |
| Quality            | AQL 2.5 Standard                                                                                                        |
| Certification      | BSCI,SEDEX,BV,ISO9001                                                                                                   |
| Payment terms      | L/C, T/T, Paypal, Western union, etc                                                                                    |
| Lead time          | 5-10 Days for samples,45-60 Days for whole order                                                                        |
| Services           | 1.Fast fashion accepted     2.Accept customized size and plus size     3.Strong sourcing for fabrics & accessories      |
| Packing&Shipping   | 1.Packaging details: Hanging or flat carton 2.Shipping methods: By sea or air or train / By express: Fedex/DHL/TNT, etc |