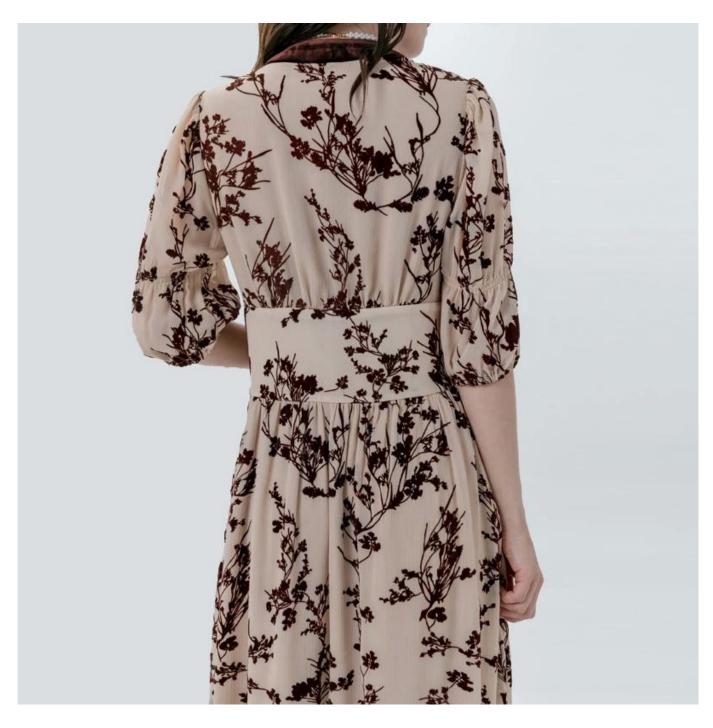

## **Product Details**

| Style name         | Ladies V-neck Midi Jacquard Dress                                                                                       |
|--------------------|-------------------------------------------------------------------------------------------------------------------------|
| Style number       | AGWX-D20013 [                                                                                                           |
| Color              | Almond/Brown[]                                                                                                          |
| MOQ                | 300PCS                                                                                                                  |
| Fabric composition | 100%POLYESTER                                                                                                           |
| Specialization     | Eco-friendly                                                                                                            |
| Quality            | AQL 2.5 Standard                                                                                                        |
| Certification      | BSCI,SEDEX,BV,ISO9001                                                                                                   |
| Payment terms      | L/C, T/T, Paypal, Western union, etc                                                                                    |
| Lead time          | 5-10 Days for samples,45-60 Days for whole order                                                                        |
| Services           | 1.Fast fashion accepted     2.Accept customized size and plus size     3.Strong sourcing for fabrics & accessories      |
| Packing&Shipping   | 1.Packaging details: Hanging or flat carton 2.Shipping methods: By sea or air or train / By express: Fedex/DHL/TNT, etc |