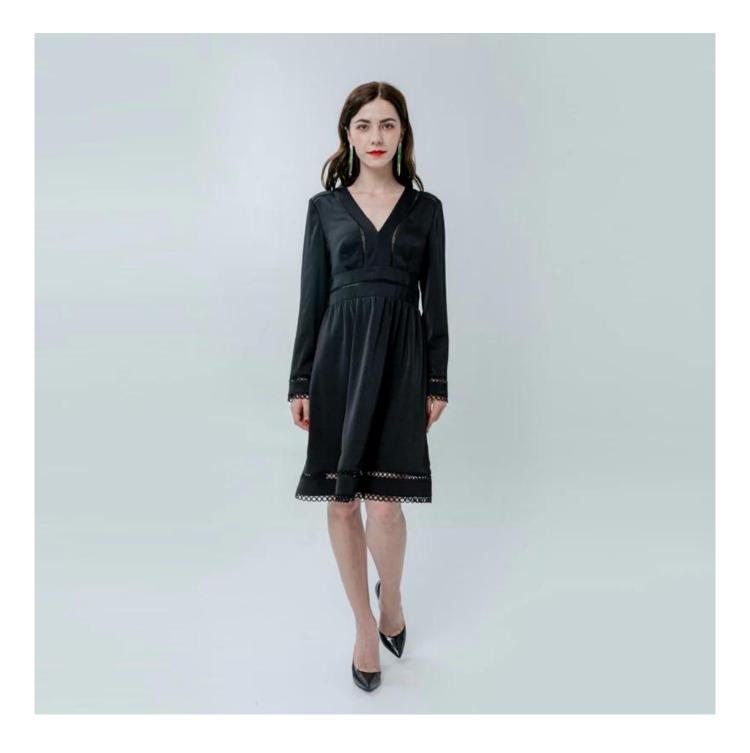

# **Product Details**

| Style name         | Ladies V-neck Dress with Hollow Decoration                                                                                                     |
|--------------------|------------------------------------------------------------------------------------------------------------------------------------------------|
| Style number       | AGWX-D20018 🛛                                                                                                                                  |
| Color              | BLACK                                                                                                                                          |
| MOQ                | 300PCS                                                                                                                                         |
| Fabric composition | 100%POLYESTER[]                                                                                                                                |
| Specialization     | Eco-friendly                                                                                                                                   |
| <u>Quality</u>     | AQL 2.5 Standard                                                                                                                               |
| Certification      | BSCI,SEDEX,BV,ISO9001                                                                                                                          |
| Payment terms      | L/C, T/T, Paypal, Western union, etc                                                                                                           |
| Lead time          | 5-10 Days for samples,45-60 Days for whole order                                                                                               |
| Services           | <ol> <li>Fast fashion accepted</li> <li>Accept customized size and plus size</li> <li>Strong sourcing for fabrics &amp; accessories</li> </ol> |
| Packing&Shipping   | 1.Packaging details: Hanging or flat carton<br>2.Shipping methods: By sea or air or train / By express: Fedex/DHL/TNT, etc                     |