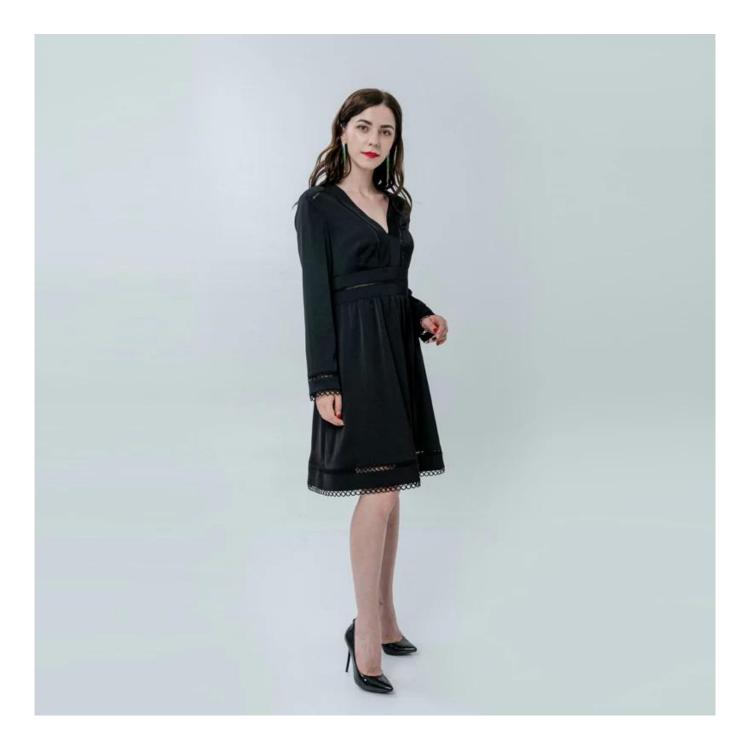

# **Product Details**

| Style name         | Ladies V-neck Dress with Hollow Decoration                                                                                                     |
|--------------------|------------------------------------------------------------------------------------------------------------------------------------------------|
| Style number       | AGWX-D20018 🛛                                                                                                                                  |
| Color              | BLACK                                                                                                                                          |
| MOQ                | 300PCS                                                                                                                                         |
| Fabric composition | 100%POLYESTER[]                                                                                                                                |
| Specialization     | Eco-friendly                                                                                                                                   |
| <u>Quality</u>     | AQL 2.5 Standard                                                                                                                               |
| Certification      | BSCI,SEDEX,BV,ISO9001                                                                                                                          |
| Payment terms      | L/C, T/T, Paypal, Western union, etc                                                                                                           |
| Lead time          | 5-10 Days for samples,45-60 Days for whole order                                                                                               |
| Services           | <ol> <li>Fast fashion accepted</li> <li>Accept customized size and plus size</li> <li>Strong sourcing for fabrics &amp; accessories</li> </ol> |
| Packing&Shipping   | 1.Packaging details: Hanging or flat carton<br>2.Shipping methods: By sea or air or train / By express: Fedex/DHL/TNT, etc                     |