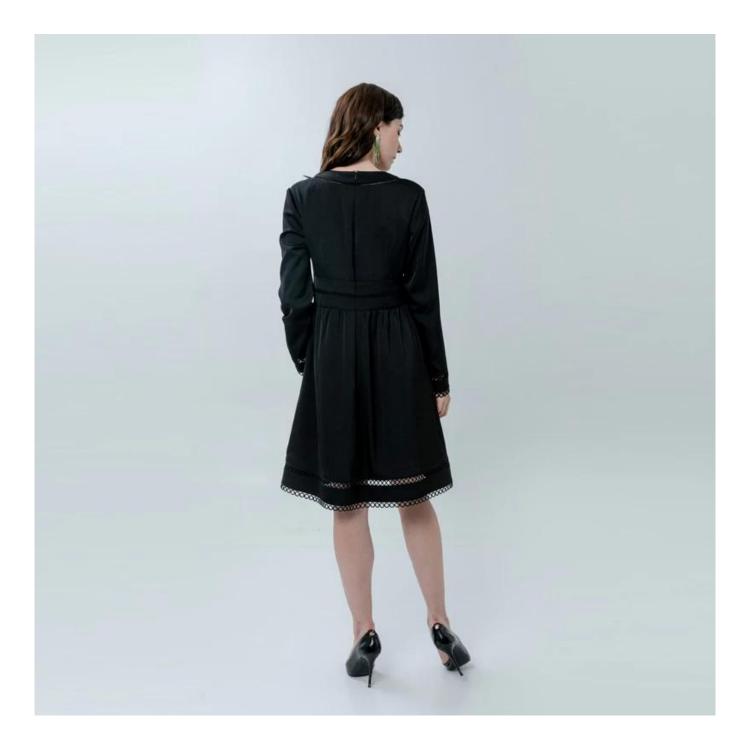

# **Product Details**

| Style name         | Ladies V-neck Dress with Hollow Decoration                                                                                                     |
|--------------------|------------------------------------------------------------------------------------------------------------------------------------------------|
| Style number       | AGWX-D20018 🛛                                                                                                                                  |
| Color              | BLACK                                                                                                                                          |
| MOQ                | 300PCS                                                                                                                                         |
| Fabric composition | 100%POLYESTER[]                                                                                                                                |
| Specialization     | Eco-friendly                                                                                                                                   |
| <u>Quality</u>     | AQL 2.5 Standard                                                                                                                               |
| Certification      | BSCI,SEDEX,BV,ISO9001                                                                                                                          |
| Payment terms      | L/C, T/T, Paypal, Western union, etc                                                                                                           |
| Lead time          | 5-10 Days for samples,45-60 Days for whole order                                                                                               |
| Services           | <ol> <li>Fast fashion accepted</li> <li>Accept customized size and plus size</li> <li>Strong sourcing for fabrics &amp; accessories</li> </ol> |
| Packing&Shipping   | 1.Packaging details: Hanging or flat carton<br>2.Shipping methods: By sea or air or train / By express: Fedex/DHL/TNT, etc                     |