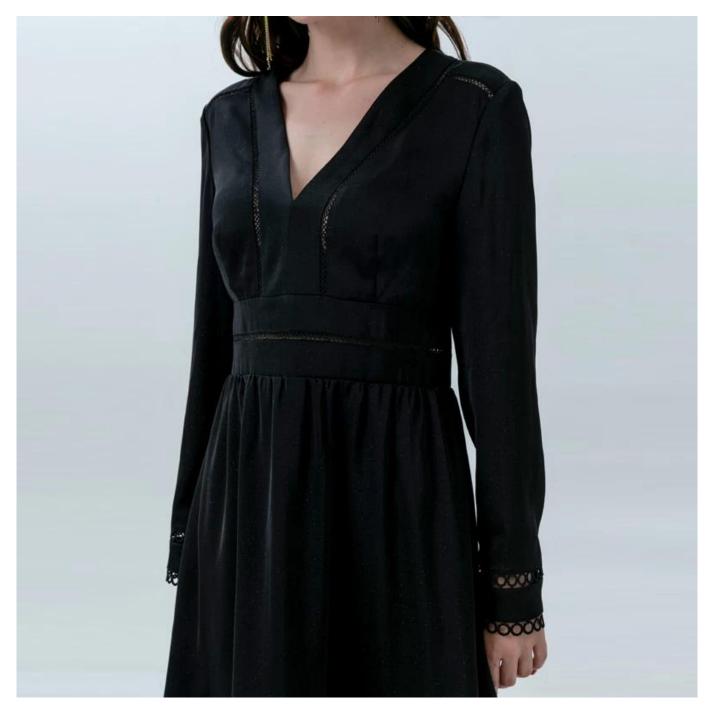

# **Product Details**

| Style name         | Ladies V-neck Dress with Hollow Decoration                                                                                                     |
|--------------------|------------------------------------------------------------------------------------------------------------------------------------------------|
| Style number       | AGWX-D20018 🛛                                                                                                                                  |
| Color              | BLACK                                                                                                                                          |
| MOQ                | 300PCS                                                                                                                                         |
| Fabric composition | 100%POLYESTER[]                                                                                                                                |
| Specialization     | Eco-friendly                                                                                                                                   |
| <u>Quality</u>     | AQL 2.5 Standard                                                                                                                               |
| Certification      | BSCI,SEDEX,BV,ISO9001                                                                                                                          |
| Payment terms      | L/C, T/T, Paypal, Western union, etc                                                                                                           |
| Lead time          | 5-10 Days for samples,45-60 Days for whole order                                                                                               |
| Services           | <ol> <li>Fast fashion accepted</li> <li>Accept customized size and plus size</li> <li>Strong sourcing for fabrics &amp; accessories</li> </ol> |
| Packing&Shipping   | 1.Packaging details: Hanging or flat carton<br>2.Shipping methods: By sea or air or train / By express: Fedex/DHL/TNT, etc                     |