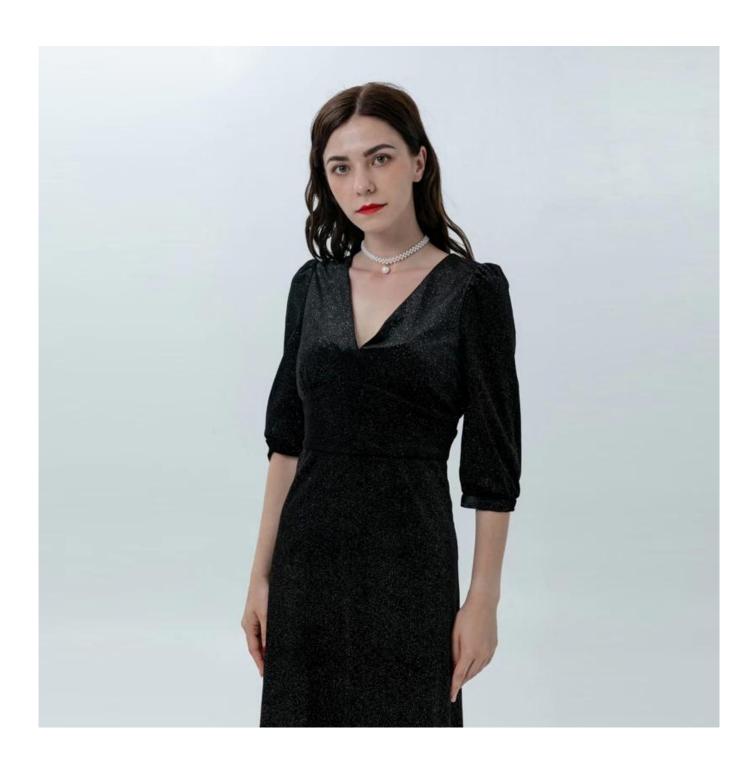

## **Product Details**

| Style name         | Ladies V-Neck Midi Dress                                                    |
|--------------------|-----------------------------------------------------------------------------|
| Style number       | AGWX-D20001[]                                                               |
| Color              | Black□                                                                      |
| MOQ                | 300PCS                                                                      |
| Fabric composition | 95%Polyester 5%SPandex  Output  Description:                                |
| Specialization     | Eco-friendly                                                                |
| Quality            | AQL 2.5 Standard                                                            |
| Certification      | BSCI,SEDEX,BV,ISO9001                                                       |
| Payment terms      | L/C, T/T, Paypal, Western union, etc                                        |
| Lead time          | 5-10 Days for samples,45-60 Days for whole order                            |
| Services           | 1.Fast fashion accepted                                                     |
|                    | 2.Accept customized size and plus size                                      |
|                    | 3.Strong sourcing for fabrics & accessories                                 |
| Packing&Shipping   | 1.Packaging details: Hanging or flat carton                                 |
|                    | 2.Shipping methods: By sea or air or train / By express: Fedex/DHL/TNT, etc |