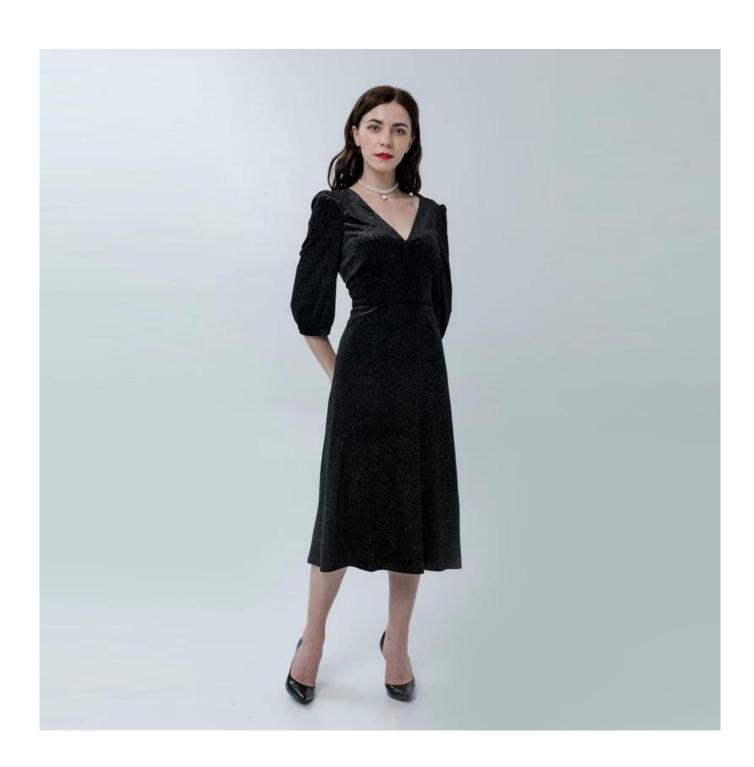

## **Product Details**

| Style name         | Ladies V-Neck Midi Dress                                                    |
|--------------------|-----------------------------------------------------------------------------|
| Style number       | AGWX-D20001[]                                                               |
| Color              | Black□                                                                      |
| MOQ                | 300PCS                                                                      |
| Fabric composition | 95%Polyester 5%SPandex  Output  Description:                                |
| Specialization     | Eco-friendly                                                                |
| Quality            | AQL 2.5 Standard                                                            |
| Certification      | BSCI,SEDEX,BV,ISO9001                                                       |
| Payment terms      | L/C, T/T, Paypal, Western union, etc                                        |
| Lead time          | 5-10 Days for samples,45-60 Days for whole order                            |
| Services           | 1.Fast fashion accepted                                                     |
|                    | 2.Accept customized size and plus size                                      |
|                    | 3.Strong sourcing for fabrics & accessories                                 |
| Packing&Shipping   | 1.Packaging details: Hanging or flat carton                                 |
|                    | 2.Shipping methods: By sea or air or train / By express: Fedex/DHL/TNT, etc |