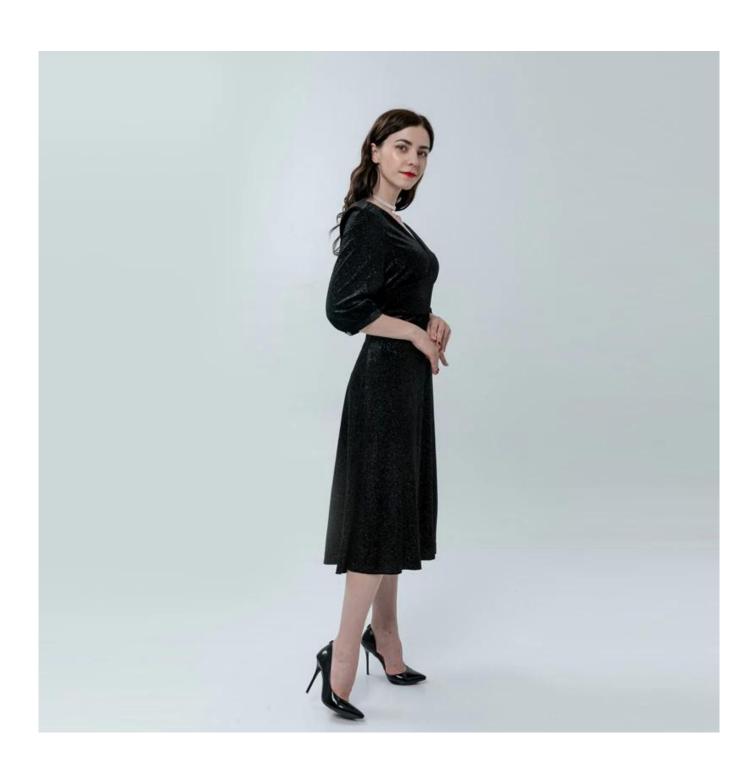

## **Product Details**

| Style name         | Ladies V-Neck Midi Dress                                                    |
|--------------------|-----------------------------------------------------------------------------|
| Style number       | AGWX-D20001[]                                                               |
| Color              | Black□                                                                      |
| MOQ                | 300PCS                                                                      |
| Fabric composition | 95%Polyester 5%SPandex  Output  Description:                                |
| Specialization     | Eco-friendly                                                                |
| Quality            | AQL 2.5 Standard                                                            |
| Certification      | BSCI,SEDEX,BV,ISO9001                                                       |
| Payment terms      | L/C, T/T, Paypal, Western union, etc                                        |
| Lead time          | 5-10 Days for samples,45-60 Days for whole order                            |
| Services           | 1.Fast fashion accepted                                                     |
|                    | 2.Accept customized size and plus size                                      |
|                    | 3.Strong sourcing for fabrics & accessories                                 |
| Packing&Shipping   | 1.Packaging details: Hanging or flat carton                                 |
|                    | 2.Shipping methods: By sea or air or train / By express: Fedex/DHL/TNT, etc |