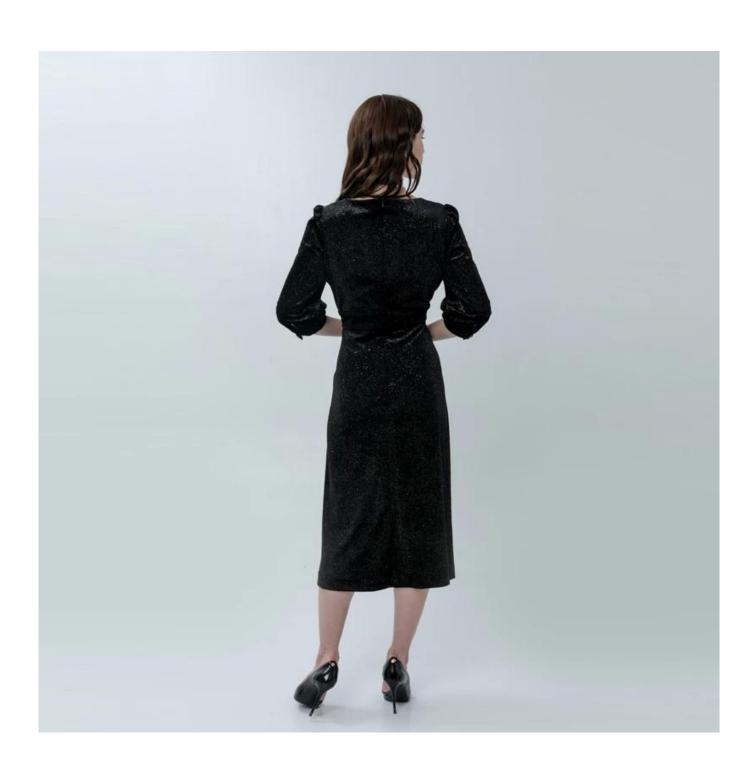

## **Product Details**

| Style name         | Ladies V-Neck Midi Dress                                                    |
|--------------------|-----------------------------------------------------------------------------|
| Style number       | AGWX-D20001[]                                                               |
| Color              | Black□                                                                      |
| MOQ                | 300PCS                                                                      |
| Fabric composition | 95%Polyester 5%SPandex  Output  Description:                                |
| Specialization     | Eco-friendly                                                                |
| Quality            | AQL 2.5 Standard                                                            |
| Certification      | BSCI,SEDEX,BV,ISO9001                                                       |
| Payment terms      | L/C, T/T, Paypal, Western union, etc                                        |
| Lead time          | 5-10 Days for samples,45-60 Days for whole order                            |
| Services           | 1.Fast fashion accepted                                                     |
|                    | 2.Accept customized size and plus size                                      |
|                    | 3.Strong sourcing for fabrics & accessories                                 |
| Packing&Shipping   | 1.Packaging details: Hanging or flat carton                                 |
|                    | 2.Shipping methods: By sea or air or train / By express: Fedex/DHL/TNT, etc |