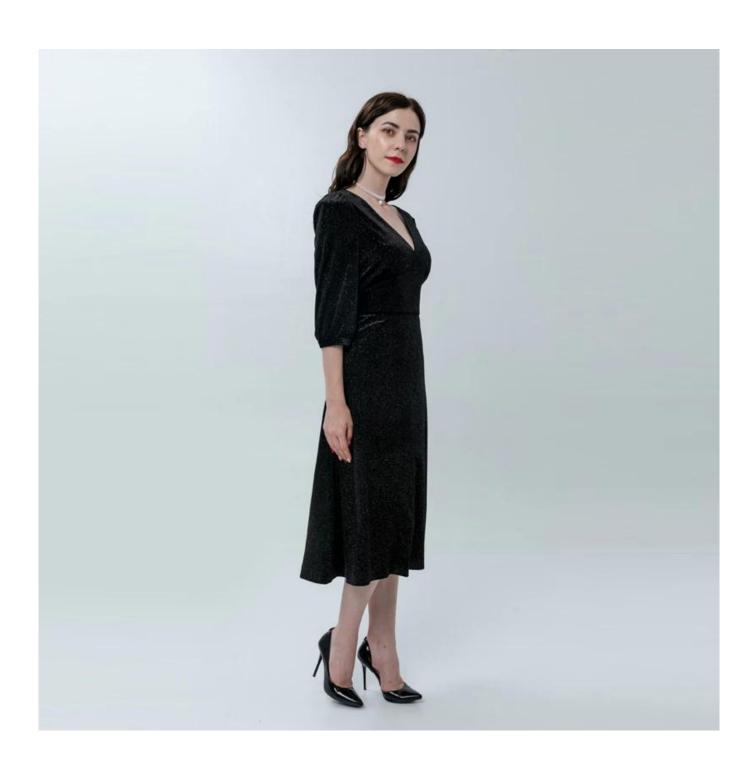

## **Product Details**

| Style name         | Ladies V-Neck Midi Dress                                                    |
|--------------------|-----------------------------------------------------------------------------|
| Style number       | AGWX-D20001[]                                                               |
| Color              | Black□                                                                      |
| MOQ                | 300PCS                                                                      |
| Fabric composition | 95%Polyester 5%SPandex  Output  Description:                                |
| Specialization     | Eco-friendly                                                                |
| Quality            | AQL 2.5 Standard                                                            |
| Certification      | BSCI,SEDEX,BV,ISO9001                                                       |
| Payment terms      | L/C, T/T, Paypal, Western union, etc                                        |
| Lead time          | 5-10 Days for samples,45-60 Days for whole order                            |
| Services           | 1.Fast fashion accepted                                                     |
|                    | 2.Accept customized size and plus size                                      |
|                    | 3.Strong sourcing for fabrics & accessories                                 |
| Packing&Shipping   | 1.Packaging details: Hanging or flat carton                                 |
|                    | 2.Shipping methods: By sea or air or train / By express: Fedex/DHL/TNT, etc |