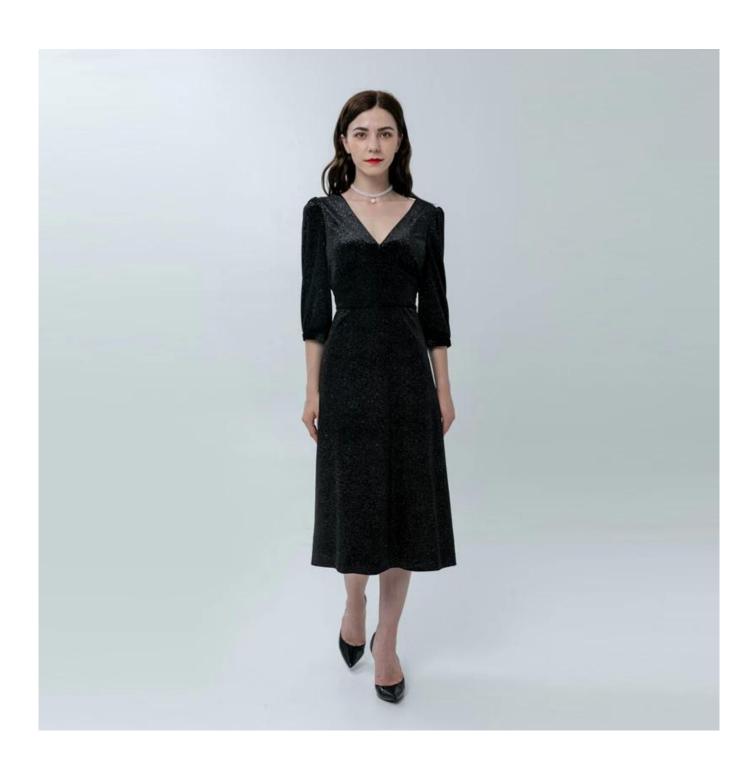

## **Product Details**

| Style name         | Ladies V-Neck Midi Dress                                                    |
|--------------------|-----------------------------------------------------------------------------|
| Style number       | AGWX-D20001[]                                                               |
| Color              | Black□                                                                      |
| MOQ                | 300PCS                                                                      |
| Fabric composition | 95%Polyester 5%SPandex  Output  Description:                                |
| Specialization     | Eco-friendly                                                                |
| Quality            | AQL 2.5 Standard                                                            |
| Certification      | BSCI,SEDEX,BV,ISO9001                                                       |
| Payment terms      | L/C, T/T, Paypal, Western union, etc                                        |
| Lead time          | 5-10 Days for samples,45-60 Days for whole order                            |
| Services           | 1.Fast fashion accepted                                                     |
|                    | 2.Accept customized size and plus size                                      |
|                    | 3.Strong sourcing for fabrics & accessories                                 |
| Packing&Shipping   | 1.Packaging details: Hanging or flat carton                                 |
|                    | 2.Shipping methods: By sea or air or train / By express: Fedex/DHL/TNT, etc |