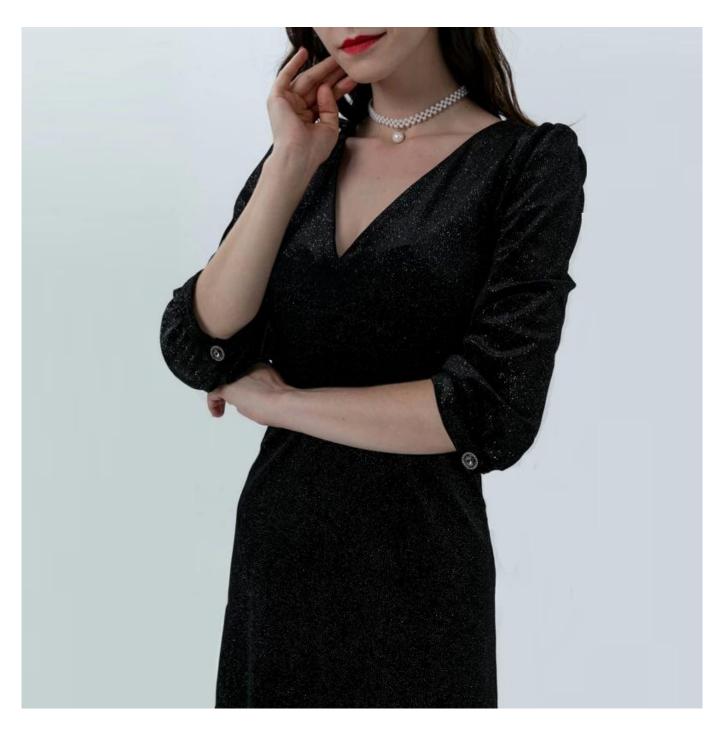

## **Product Details**

| Style name         | Ladies V-Neck Midi Dress                                                    |
|--------------------|-----------------------------------------------------------------------------|
| Style number       | AGWX-D20001[]                                                               |
| Color              | Black□                                                                      |
| MOQ                | 300PCS                                                                      |
| Fabric composition | 95%Polyester 5%SPandex  Output  Description:                                |
| Specialization     | Eco-friendly                                                                |
| Quality            | AQL 2.5 Standard                                                            |
| Certification      | BSCI,SEDEX,BV,ISO9001                                                       |
| Payment terms      | L/C, T/T, Paypal, Western union, etc                                        |
| Lead time          | 5-10 Days for samples,45-60 Days for whole order                            |
| Services           | 1.Fast fashion accepted                                                     |
|                    | 2.Accept customized size and plus size                                      |
|                    | 3.Strong sourcing for fabrics & accessories                                 |
| Packing&Shipping   | 1.Packaging details: Hanging or flat carton                                 |
|                    | 2.Shipping methods: By sea or air or train / By express: Fedex/DHL/TNT, etc |