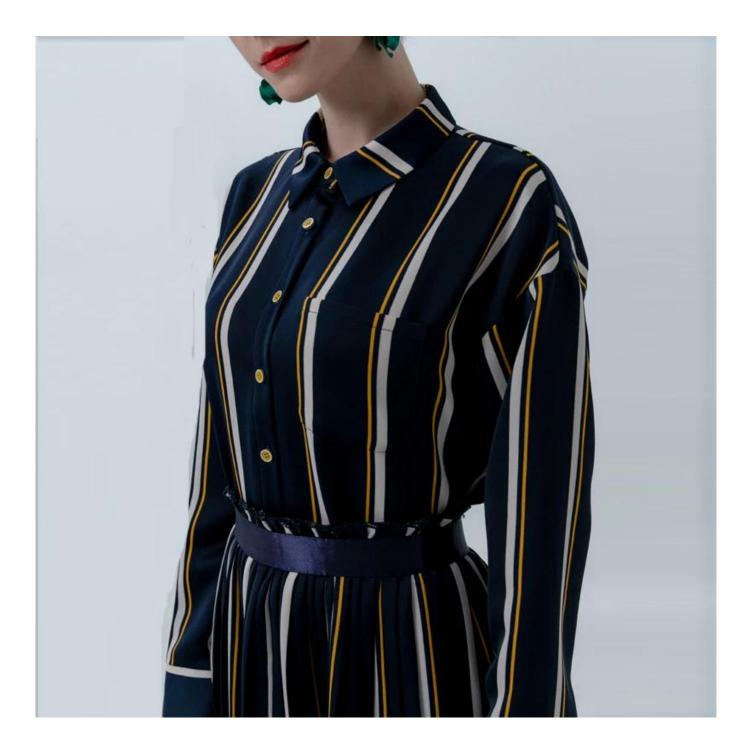

## **Product Details**

| Style name         | Ladies Striped Skirt with Ribbon Belt                                                                                      |
|--------------------|----------------------------------------------------------------------------------------------------------------------------|
| Style number       | WXFW-B1905 Shirt+WXFW-S1902 Skirt[]                                                                                        |
| Color              | Mixed []                                                                                                                   |
| MOQ                | 300PCS                                                                                                                     |
| Fabric composition | 100%Polyester[]                                                                                                            |
| Specialization     | Eco-friendly                                                                                                               |
| <u>Quality</u>     | AQL 2.5 Standard                                                                                                           |
| Certification      | BSCI,SEDEX,BV,ISO9001                                                                                                      |
| Payment terms      | L/C, T/T, Paypal, Western union, etc                                                                                       |
| Lead time          | 5-10 Days for samples,45-60 Days for whole order                                                                           |
| Services           | 1.Fast fashion accepted<br>2.Accept customized size and plus size<br>3.Strong sourcing for fabrics & accessories           |
| Packing&Shipping   | 1.Packaging details: Hanging or flat carton<br>2.Shipping methods: By sea or air or train / By express: Fedex/DHL/TNT, etc |