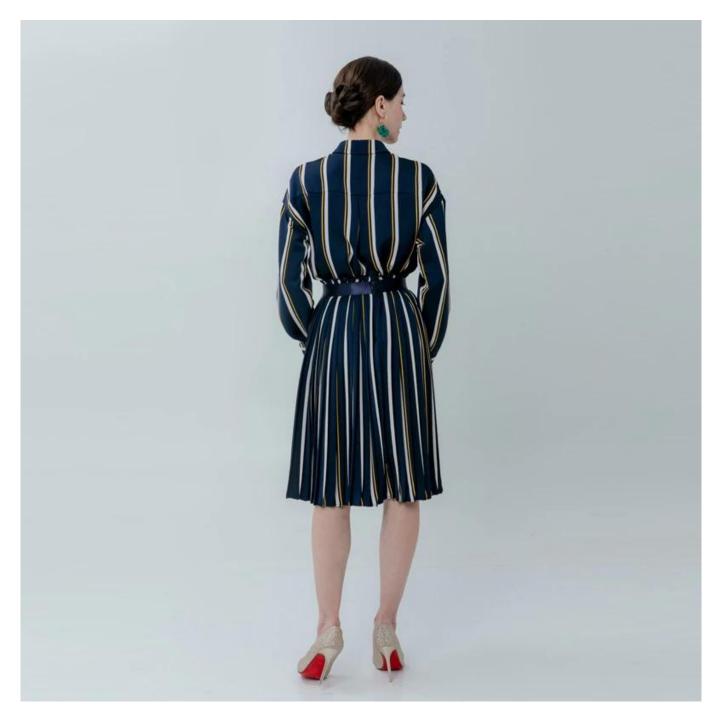

## **Product Details**

| Style name         | Ladies Striped Skirt with Ribbon Belt                                                                                      |
|--------------------|----------------------------------------------------------------------------------------------------------------------------|
| Style number       | WXFW-B1905 Shirt+WXFW-S1902 Skirt[]                                                                                        |
| Color              | Mixed []                                                                                                                   |
| MOQ                | 300PCS                                                                                                                     |
| Fabric composition | 100%Polyester[]                                                                                                            |
| Specialization     | Eco-friendly                                                                                                               |
| <u>Quality</u>     | AQL 2.5 Standard                                                                                                           |
| Certification      | BSCI,SEDEX,BV,ISO9001                                                                                                      |
| Payment terms      | L/C, T/T, Paypal, Western union, etc                                                                                       |
| Lead time          | 5-10 Days for samples,45-60 Days for whole order                                                                           |
| Services           | 1.Fast fashion accepted<br>2.Accept customized size and plus size<br>3.Strong sourcing for fabrics & accessories           |
| Packing&Shipping   | 1.Packaging details: Hanging or flat carton<br>2.Shipping methods: By sea or air or train / By express: Fedex/DHL/TNT, etc |