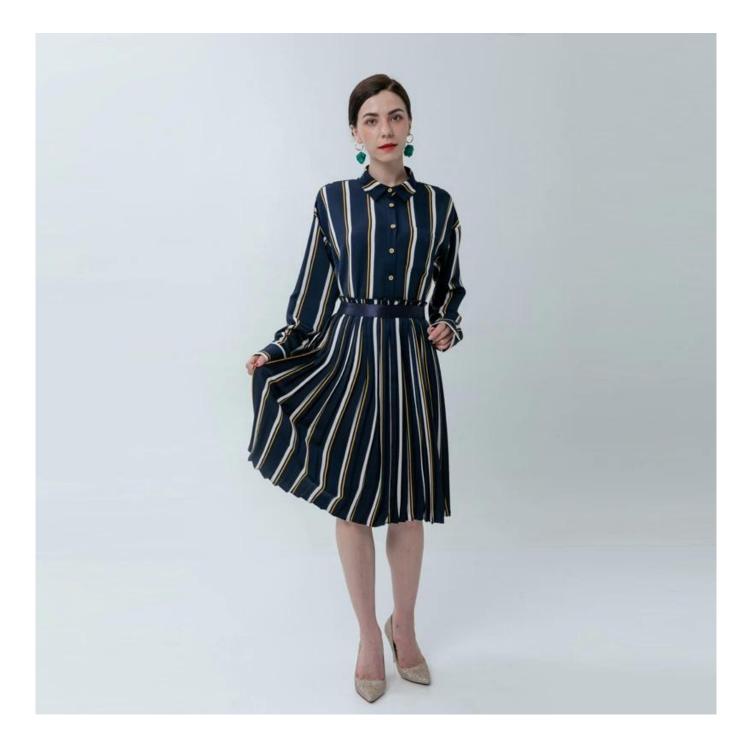

## **Product Details**

| Style name         | Ladies Striped Skirt with Ribbon Belt                                                                                      |
|--------------------|----------------------------------------------------------------------------------------------------------------------------|
| Style number       | WXFW-B1905 Shirt+WXFW-S1902 Skirt[]                                                                                        |
| Color              | Mixed []                                                                                                                   |
| MOQ                | 300PCS                                                                                                                     |
| Fabric composition | 100%Polyester[]                                                                                                            |
| Specialization     | Eco-friendly                                                                                                               |
| <u>Quality</u>     | AQL 2.5 Standard                                                                                                           |
| Certification      | BSCI,SEDEX,BV,ISO9001                                                                                                      |
| Payment terms      | L/C, T/T, Paypal, Western union, etc                                                                                       |
| Lead time          | 5-10 Days for samples,45-60 Days for whole order                                                                           |
| Services           | 1.Fast fashion accepted<br>2.Accept customized size and plus size<br>3.Strong sourcing for fabrics & accessories           |
| Packing&Shipping   | 1.Packaging details: Hanging or flat carton<br>2.Shipping methods: By sea or air or train / By express: Fedex/DHL/TNT, etc |