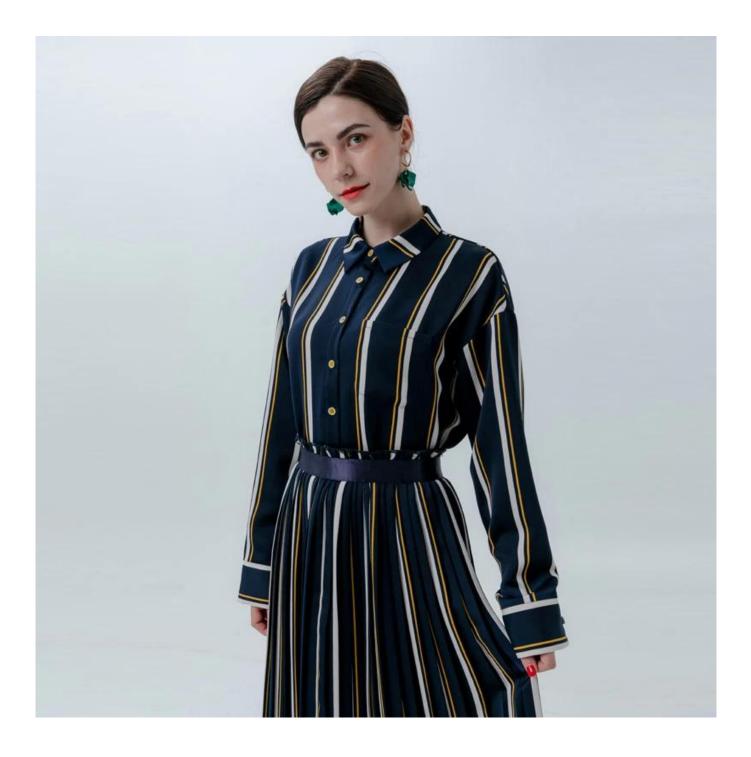

## **Product Details**

| Style name         | Ladies Striped Skirt with Ribbon Belt                                                                                      |
|--------------------|----------------------------------------------------------------------------------------------------------------------------|
| Style number       | WXFW-B1905 Shirt+WXFW-S1902 Skirt[]                                                                                        |
| Color              | Mixed []                                                                                                                   |
| MOQ                | 300PCS                                                                                                                     |
| Fabric composition | 100%Polyester[]                                                                                                            |
| Specialization     | Eco-friendly                                                                                                               |
| <u>Quality</u>     | AQL 2.5 Standard                                                                                                           |
| Certification      | BSCI,SEDEX,BV,ISO9001                                                                                                      |
| Payment terms      | L/C, T/T, Paypal, Western union, etc                                                                                       |
| Lead time          | 5-10 Days for samples,45-60 Days for whole order                                                                           |
| Services           | 1.Fast fashion accepted<br>2.Accept customized size and plus size<br>3.Strong sourcing for fabrics & accessories           |
| Packing&Shipping   | 1.Packaging details: Hanging or flat carton<br>2.Shipping methods: By sea or air or train / By express: Fedex/DHL/TNT, etc |