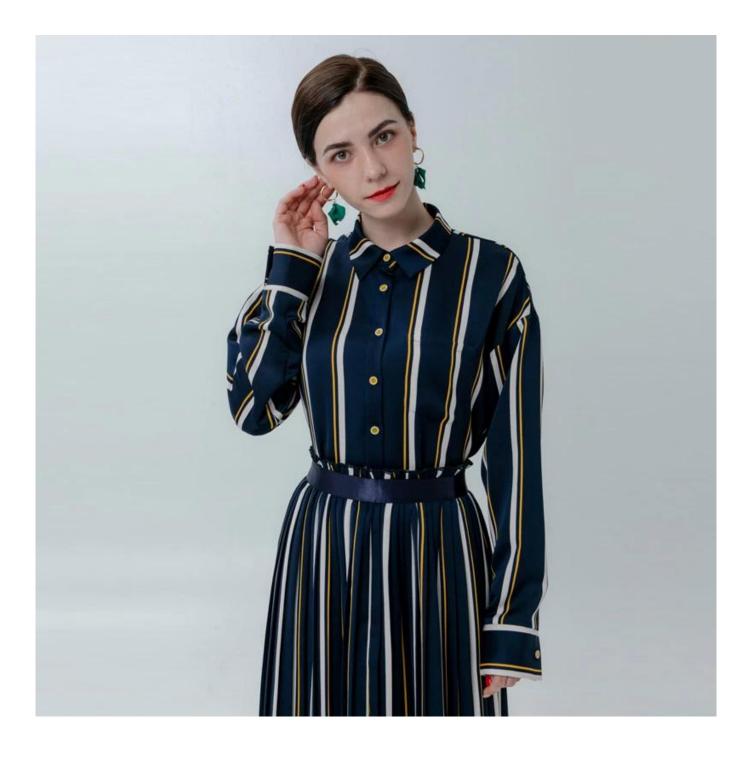

## **Product Details**

| Style name         | Ladies Striped Skirt with Ribbon Belt                                                                                      |
|--------------------|----------------------------------------------------------------------------------------------------------------------------|
| Style number       | WXFW-B1905 Shirt+WXFW-S1902 Skirt[]                                                                                        |
| Color              | Mixed []                                                                                                                   |
| MOQ                | 300PCS                                                                                                                     |
| Fabric composition | 100%Polyester[]                                                                                                            |
| Specialization     | Eco-friendly                                                                                                               |
| <u>Quality</u>     | AQL 2.5 Standard                                                                                                           |
| Certification      | BSCI,SEDEX,BV,ISO9001                                                                                                      |
| Payment terms      | L/C, T/T, Paypal, Western union, etc                                                                                       |
| Lead time          | 5-10 Days for samples,45-60 Days for whole order                                                                           |
| Services           | 1.Fast fashion accepted<br>2.Accept customized size and plus size<br>3.Strong sourcing for fabrics & accessories           |
| Packing&Shipping   | 1.Packaging details: Hanging or flat carton<br>2.Shipping methods: By sea or air or train / By express: Fedex/DHL/TNT, etc |