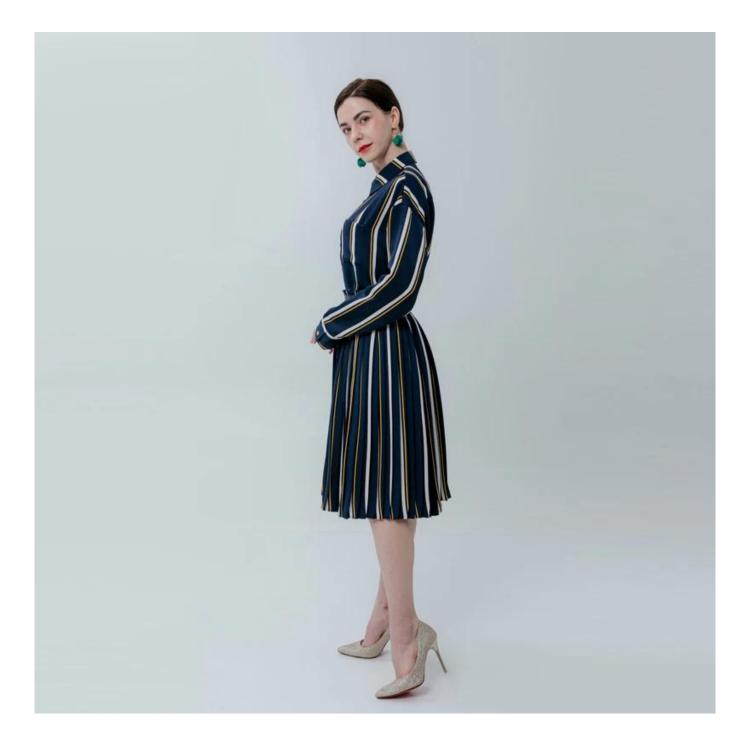

## **Product Details**

| Style name         | Ladies Striped Skirt with Ribbon Belt                                                                                      |
|--------------------|----------------------------------------------------------------------------------------------------------------------------|
| Style number       | WXFW-B1905 Shirt+WXFW-S1902 Skirt[]                                                                                        |
| Color              | Mixed []                                                                                                                   |
| MOQ                | 300PCS                                                                                                                     |
| Fabric composition | 100%Polyester[]                                                                                                            |
| Specialization     | Eco-friendly                                                                                                               |
| <u>Quality</u>     | AQL 2.5 Standard                                                                                                           |
| Certification      | BSCI,SEDEX,BV,ISO9001                                                                                                      |
| Payment terms      | L/C, T/T, Paypal, Western union, etc                                                                                       |
| Lead time          | 5-10 Days for samples,45-60 Days for whole order                                                                           |
| Services           | 1.Fast fashion accepted<br>2.Accept customized size and plus size<br>3.Strong sourcing for fabrics & accessories           |
| Packing&Shipping   | 1.Packaging details: Hanging or flat carton<br>2.Shipping methods: By sea or air or train / By express: Fedex/DHL/TNT, etc |