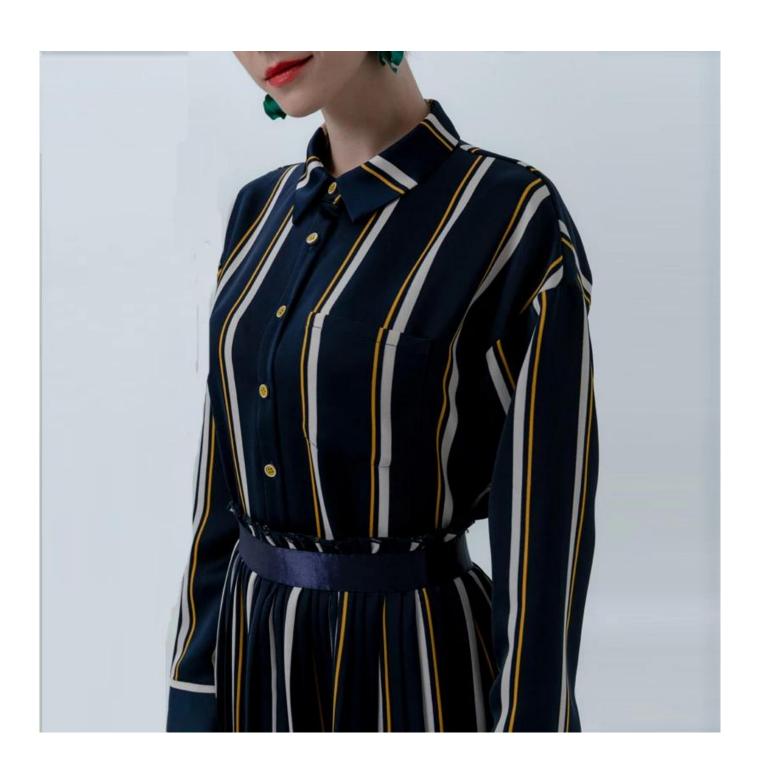

## **Product Details**

| Style name         | Ladies Striped Shirt with Straight Collar                                                                                  |
|--------------------|----------------------------------------------------------------------------------------------------------------------------|
| Style number       | WXFW-B1905 Shirt+WXFW-S1902 Skirt□                                                                                         |
| Color              | Mixed [                                                                                                                    |
| MOQ                | 300PCS                                                                                                                     |
| Fabric composition | 100%Polyester□                                                                                                             |
| Specialization     | Eco-friendly                                                                                                               |
| Quality            | AQL 2.5 Standard                                                                                                           |
| Certification      | BSCI,SEDEX,BV,ISO9001                                                                                                      |
| Payment terms      | L/C, T/T, Paypal, Western union, etc                                                                                       |
| Lead time          | 5-10 Days for samples,45-60 Days for whole order                                                                           |
| Services           | 1.Fast fashion accepted 2.Accept customized size and plus size 3.Strong sourcing for fabrics & accessories                 |
| Packing&Shipping   | 1.Packaging details: Hanging or flat carton<br>2.Shipping methods: By sea or air or train / By express: Fedex/DHL/TNT, etc |