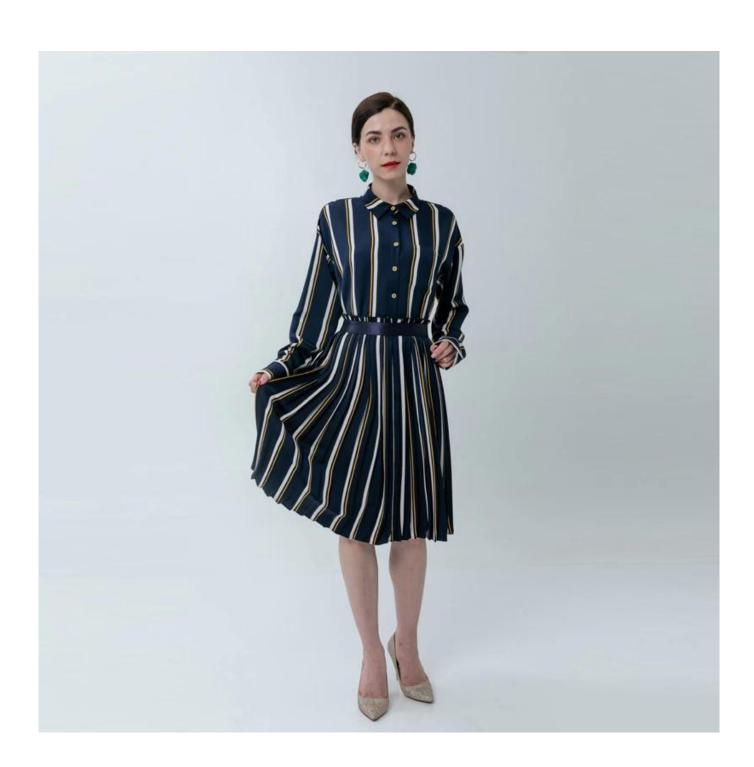

## **Product Details**

| Style name         | Ladies Striped Shirt with Straight Collar                                                                                  |
|--------------------|----------------------------------------------------------------------------------------------------------------------------|
| Style number       | WXFW-B1905 Shirt+WXFW-S1902 Skirt□                                                                                         |
| Color              | Mixed [                                                                                                                    |
| MOQ                | 300PCS                                                                                                                     |
| Fabric composition | 100%Polyester□                                                                                                             |
| Specialization     | Eco-friendly                                                                                                               |
| Quality            | AQL 2.5 Standard                                                                                                           |
| Certification      | BSCI,SEDEX,BV,ISO9001                                                                                                      |
| Payment terms      | L/C, T/T, Paypal, Western union, etc                                                                                       |
| Lead time          | 5-10 Days for samples,45-60 Days for whole order                                                                           |
| Services           | 1.Fast fashion accepted 2.Accept customized size and plus size 3.Strong sourcing for fabrics & accessories                 |
| Packing&Shipping   | 1.Packaging details: Hanging or flat carton<br>2.Shipping methods: By sea or air or train / By express: Fedex/DHL/TNT, etc |