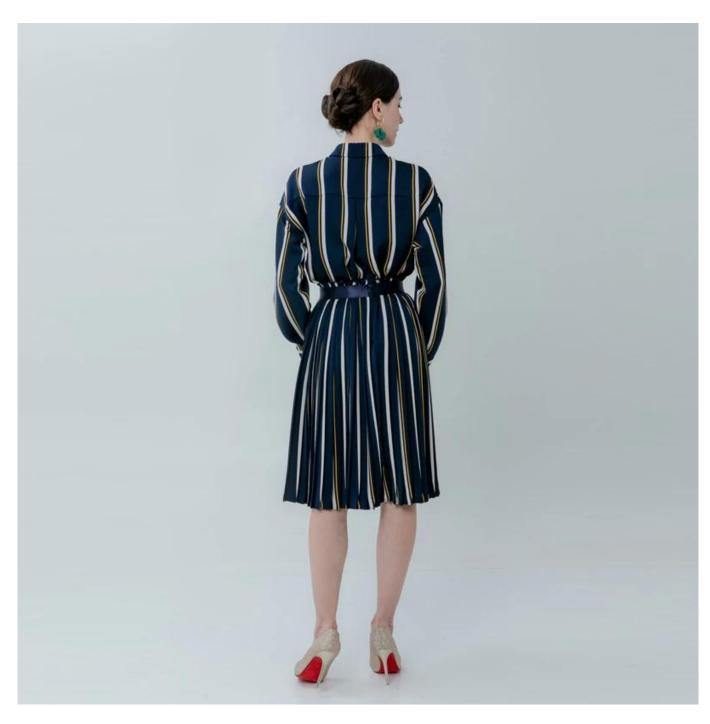

## **Product Details**

| Style name         | Ladies Striped Shirt with Straight Collar                                                                                  |
|--------------------|----------------------------------------------------------------------------------------------------------------------------|
| Style number       | WXFW-B1905 Shirt+WXFW-S1902 Skirt□                                                                                         |
| Color              | Mixed [                                                                                                                    |
| MOQ                | 300PCS                                                                                                                     |
| Fabric composition | 100%Polyester□                                                                                                             |
| Specialization     | Eco-friendly                                                                                                               |
| Quality            | AQL 2.5 Standard                                                                                                           |
| Certification      | BSCI,SEDEX,BV,ISO9001                                                                                                      |
| Payment terms      | L/C, T/T, Paypal, Western union, etc                                                                                       |
| Lead time          | 5-10 Days for samples,45-60 Days for whole order                                                                           |
| Services           | 1.Fast fashion accepted 2.Accept customized size and plus size 3.Strong sourcing for fabrics & accessories                 |
| Packing&Shipping   | 1.Packaging details: Hanging or flat carton<br>2.Shipping methods: By sea or air or train / By express: Fedex/DHL/TNT, etc |