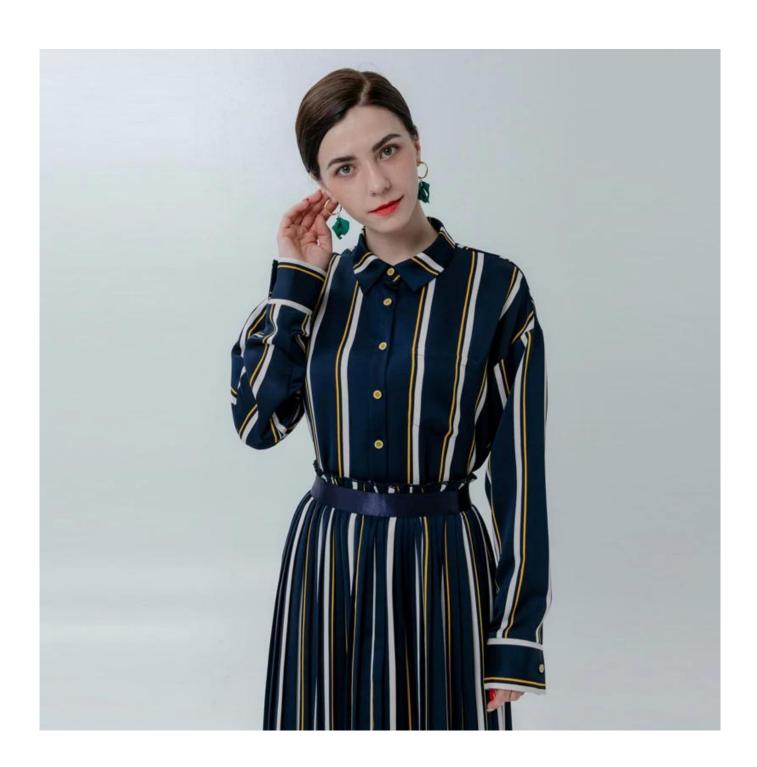

## **Product Details**

| Style name         | Ladies Striped Shirt with Straight Collar                                                                                  |
|--------------------|----------------------------------------------------------------------------------------------------------------------------|
| Style number       | WXFW-B1905 Shirt+WXFW-S1902 Skirt□                                                                                         |
| Color              | Mixed [                                                                                                                    |
| MOQ                | 300PCS                                                                                                                     |
| Fabric composition | 100%Polyester□                                                                                                             |
| Specialization     | Eco-friendly                                                                                                               |
| Quality            | AQL 2.5 Standard                                                                                                           |
| Certification      | BSCI,SEDEX,BV,ISO9001                                                                                                      |
| Payment terms      | L/C, T/T, Paypal, Western union, etc                                                                                       |
| Lead time          | 5-10 Days for samples,45-60 Days for whole order                                                                           |
| Services           | 1.Fast fashion accepted 2.Accept customized size and plus size 3.Strong sourcing for fabrics & accessories                 |
| Packing&Shipping   | 1.Packaging details: Hanging or flat carton<br>2.Shipping methods: By sea or air or train / By express: Fedex/DHL/TNT, etc |