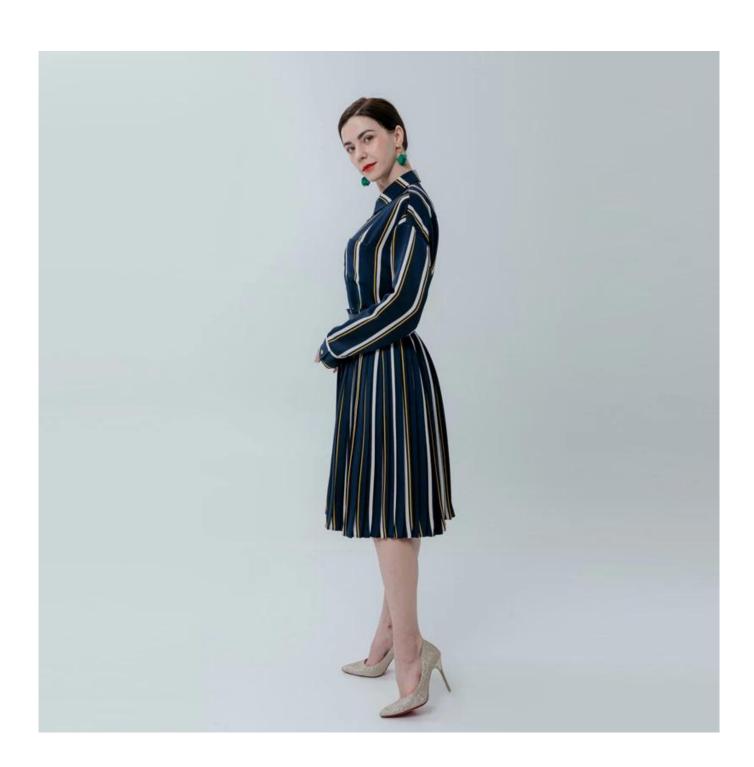

## **Product Details**

| Style name         | Ladies Striped Shirt with Straight Collar                                                                                  |
|--------------------|----------------------------------------------------------------------------------------------------------------------------|
| Style number       | WXFW-B1905 Shirt+WXFW-S1902 Skirt□                                                                                         |
| Color              | Mixed [                                                                                                                    |
| MOQ                | 300PCS                                                                                                                     |
| Fabric composition | 100%Polyester□                                                                                                             |
| Specialization     | Eco-friendly                                                                                                               |
| Quality            | AQL 2.5 Standard                                                                                                           |
| Certification      | BSCI,SEDEX,BV,ISO9001                                                                                                      |
| Payment terms      | L/C, T/T, Paypal, Western union, etc                                                                                       |
| Lead time          | 5-10 Days for samples,45-60 Days for whole order                                                                           |
| Services           | 1.Fast fashion accepted 2.Accept customized size and plus size 3.Strong sourcing for fabrics & accessories                 |
| Packing&Shipping   | 1.Packaging details: Hanging or flat carton<br>2.Shipping methods: By sea or air or train / By express: Fedex/DHL/TNT, etc |