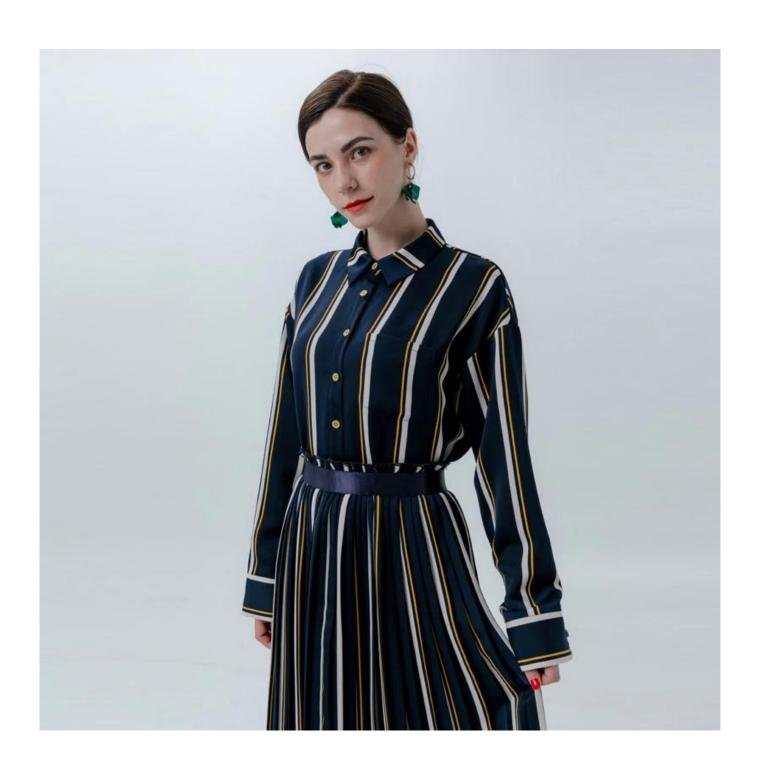

## **Product Details**

| Style name         | Ladies Striped Shirt with Straight Collar                                                                                  |
|--------------------|----------------------------------------------------------------------------------------------------------------------------|
| Style number       | WXFW-B1905 Shirt+WXFW-S1902 Skirt□                                                                                         |
| Color              | Mixed [                                                                                                                    |
| MOQ                | 300PCS                                                                                                                     |
| Fabric composition | 100%Polyester□                                                                                                             |
| Specialization     | Eco-friendly                                                                                                               |
| Quality            | AQL 2.5 Standard                                                                                                           |
| Certification      | BSCI,SEDEX,BV,ISO9001                                                                                                      |
| Payment terms      | L/C, T/T, Paypal, Western union, etc                                                                                       |
| Lead time          | 5-10 Days for samples,45-60 Days for whole order                                                                           |
| Services           | 1.Fast fashion accepted 2.Accept customized size and plus size 3.Strong sourcing for fabrics & accessories                 |
| Packing&Shipping   | 1.Packaging details: Hanging or flat carton<br>2.Shipping methods: By sea or air or train / By express: Fedex/DHL/TNT, etc |