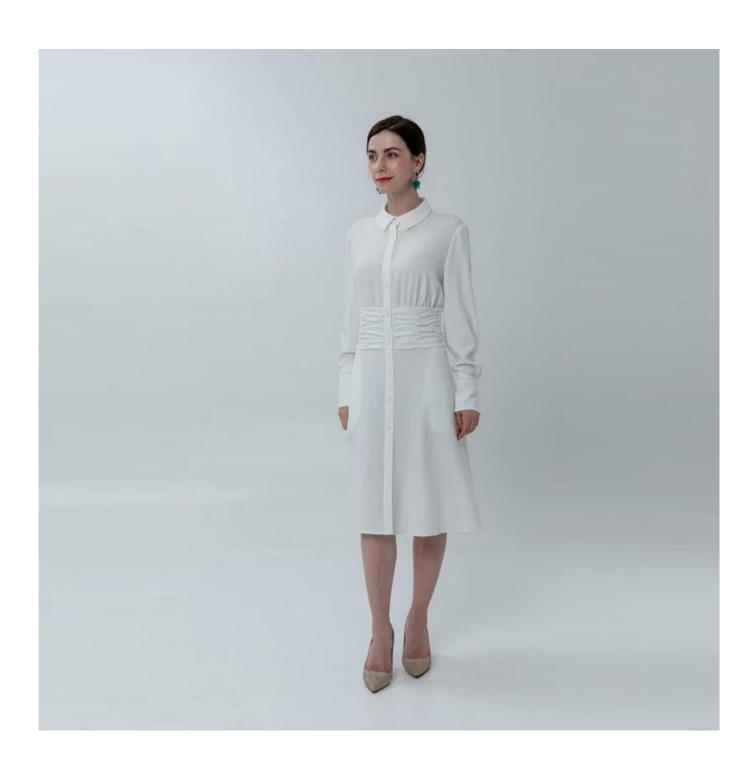

## **Product Details**

| Style name         | Ladies Shirt Dress with Smocking Waist                                                                                     |
|--------------------|----------------------------------------------------------------------------------------------------------------------------|
| Style number       | AGWX-D20024□                                                                                                               |
| Color              | White[]                                                                                                                    |
| MOQ                | 300PCS                                                                                                                     |
| Fabric composition | 49.2%Polyester/48%Rayon/2.8%Spandex []                                                                                     |
| Specialization     | Eco-friendly                                                                                                               |
| Quality            | AQL 2.5 Standard                                                                                                           |
| Certification      | BSCI,SEDEX,BV,ISO9001                                                                                                      |
| Payment terms      | L/C, T/T, Paypal, Western union, etc                                                                                       |
| Lead time          | 5-10 Days for samples,45-60 Days for whole order                                                                           |
| Services           | 1.Fast fashion accepted 2.Accept customized size and plus size 3.Strong sourcing for fabrics & accessories                 |
| Packing&Shipping   | 1.Packaging details: Hanging or flat carton<br>2.Shipping methods: By sea or air or train / By express: Fedex/DHL/TNT, etc |