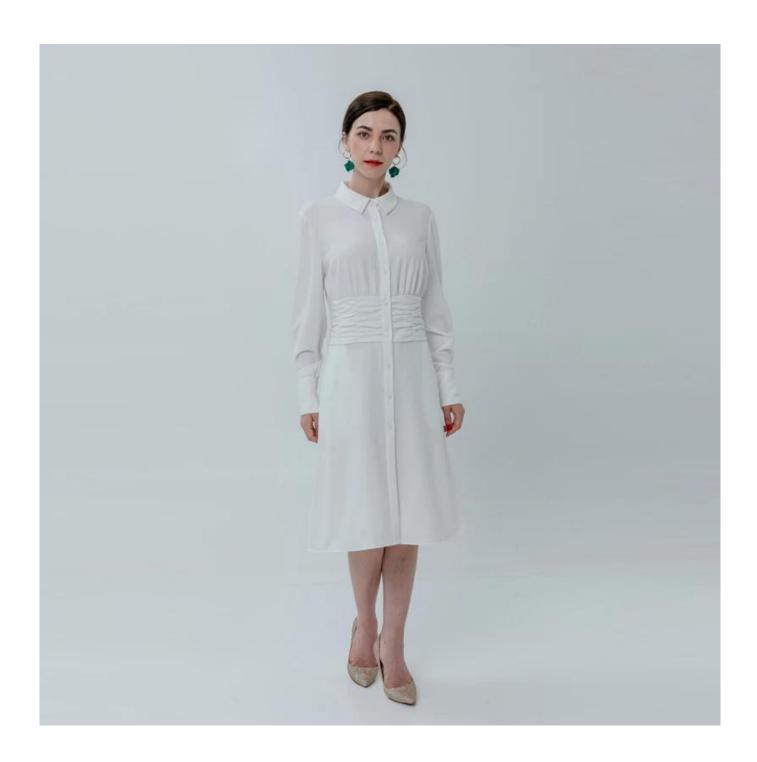

## **Product Details**

| Style name         | Ladies Shirt Dress with Smocking Waist                                                                                     |
|--------------------|----------------------------------------------------------------------------------------------------------------------------|
| Style number       | AGWX-D20024□                                                                                                               |
| Color              | White[]                                                                                                                    |
| MOQ                | 300PCS                                                                                                                     |
| Fabric composition | 49.2%Polyester/48%Rayon/2.8%Spandex []                                                                                     |
| Specialization     | Eco-friendly                                                                                                               |
| Quality            | AQL 2.5 Standard                                                                                                           |
| Certification      | BSCI,SEDEX,BV,ISO9001                                                                                                      |
| Payment terms      | L/C, T/T, Paypal, Western union, etc                                                                                       |
| Lead time          | 5-10 Days for samples,45-60 Days for whole order                                                                           |
| Services           | 1.Fast fashion accepted 2.Accept customized size and plus size 3.Strong sourcing for fabrics & accessories                 |
| Packing&Shipping   | 1.Packaging details: Hanging or flat carton<br>2.Shipping methods: By sea or air or train / By express: Fedex/DHL/TNT, etc |