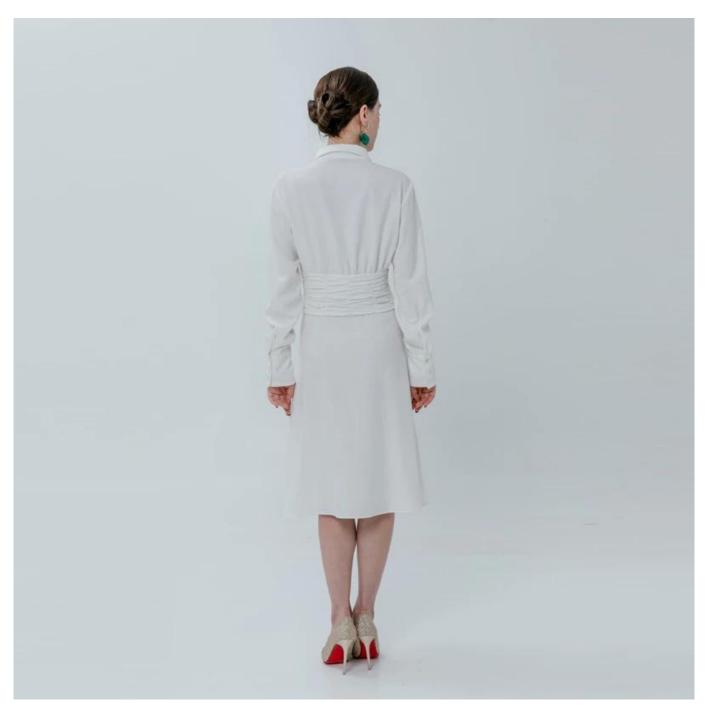

## **Product Details**

| Style name         | Ladies Shirt Dress with Smocking Waist                                                                                     |
|--------------------|----------------------------------------------------------------------------------------------------------------------------|
| Style number       | AGWX-D20024□                                                                                                               |
| Color              | White[]                                                                                                                    |
| MOQ                | 300PCS                                                                                                                     |
| Fabric composition | 49.2%Polyester/48%Rayon/2.8%Spandex []                                                                                     |
| Specialization     | Eco-friendly                                                                                                               |
| Quality            | AQL 2.5 Standard                                                                                                           |
| Certification      | BSCI,SEDEX,BV,ISO9001                                                                                                      |
| Payment terms      | L/C, T/T, Paypal, Western union, etc                                                                                       |
| Lead time          | 5-10 Days for samples,45-60 Days for whole order                                                                           |
| Services           | 1.Fast fashion accepted 2.Accept customized size and plus size 3.Strong sourcing for fabrics & accessories                 |
| Packing&Shipping   | 1.Packaging details: Hanging or flat carton<br>2.Shipping methods: By sea or air or train / By express: Fedex/DHL/TNT, etc |