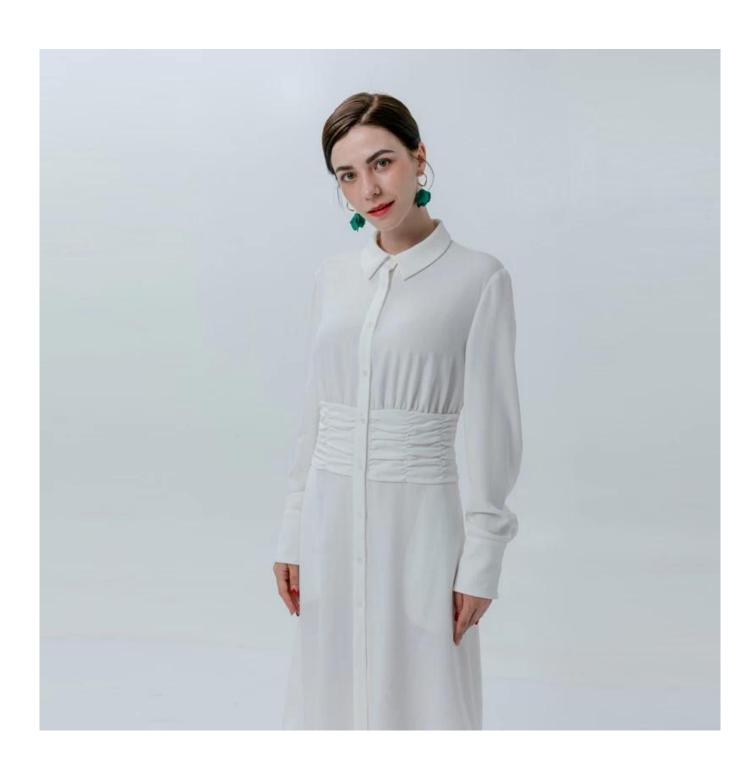

## **Product Details**

| Style name         | Ladies Shirt Dress with Smocking Waist                                                                                     |
|--------------------|----------------------------------------------------------------------------------------------------------------------------|
| Style number       | AGWX-D20024□                                                                                                               |
| Color              | White[]                                                                                                                    |
| MOQ                | 300PCS                                                                                                                     |
| Fabric composition | 49.2%Polyester/48%Rayon/2.8%Spandex []                                                                                     |
| Specialization     | Eco-friendly                                                                                                               |
| Quality            | AQL 2.5 Standard                                                                                                           |
| Certification      | BSCI,SEDEX,BV,ISO9001                                                                                                      |
| Payment terms      | L/C, T/T, Paypal, Western union, etc                                                                                       |
| Lead time          | 5-10 Days for samples,45-60 Days for whole order                                                                           |
| Services           | 1.Fast fashion accepted 2.Accept customized size and plus size 3.Strong sourcing for fabrics & accessories                 |
| Packing&Shipping   | 1.Packaging details: Hanging or flat carton<br>2.Shipping methods: By sea or air or train / By express: Fedex/DHL/TNT, etc |