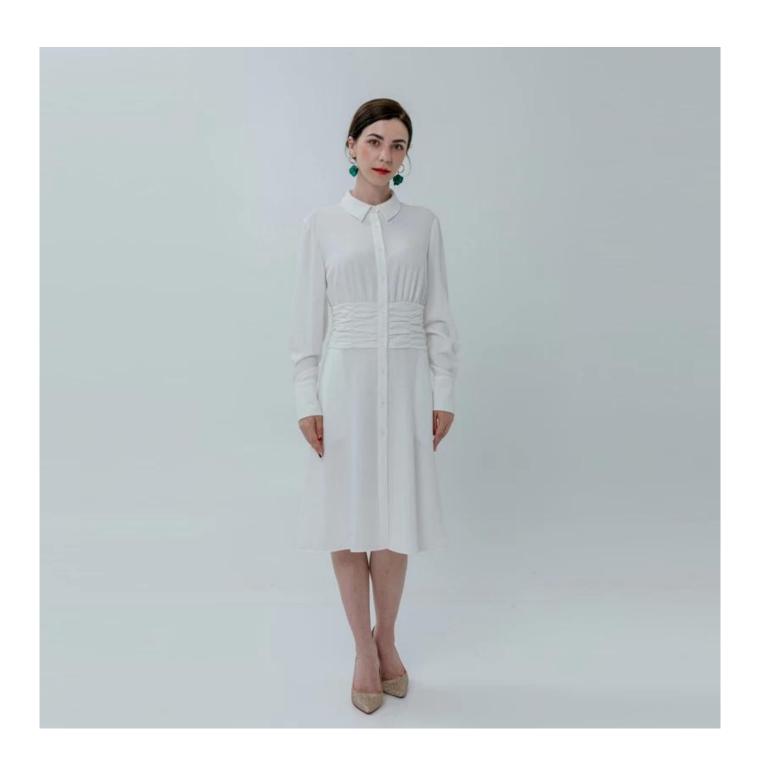

## **Product Details**

| Style name         | Ladies Shirt Dress with Smocking Waist                                                                                     |
|--------------------|----------------------------------------------------------------------------------------------------------------------------|
| Style number       | AGWX-D20024□                                                                                                               |
| Color              | White[]                                                                                                                    |
| MOQ                | 300PCS                                                                                                                     |
| Fabric composition | 49.2%Polyester/48%Rayon/2.8%Spandex []                                                                                     |
| Specialization     | Eco-friendly                                                                                                               |
| Quality            | AQL 2.5 Standard                                                                                                           |
| Certification      | BSCI,SEDEX,BV,ISO9001                                                                                                      |
| Payment terms      | L/C, T/T, Paypal, Western union, etc                                                                                       |
| Lead time          | 5-10 Days for samples,45-60 Days for whole order                                                                           |
| Services           | 1.Fast fashion accepted 2.Accept customized size and plus size 3.Strong sourcing for fabrics & accessories                 |
| Packing&Shipping   | 1.Packaging details: Hanging or flat carton<br>2.Shipping methods: By sea or air or train / By express: Fedex/DHL/TNT, etc |