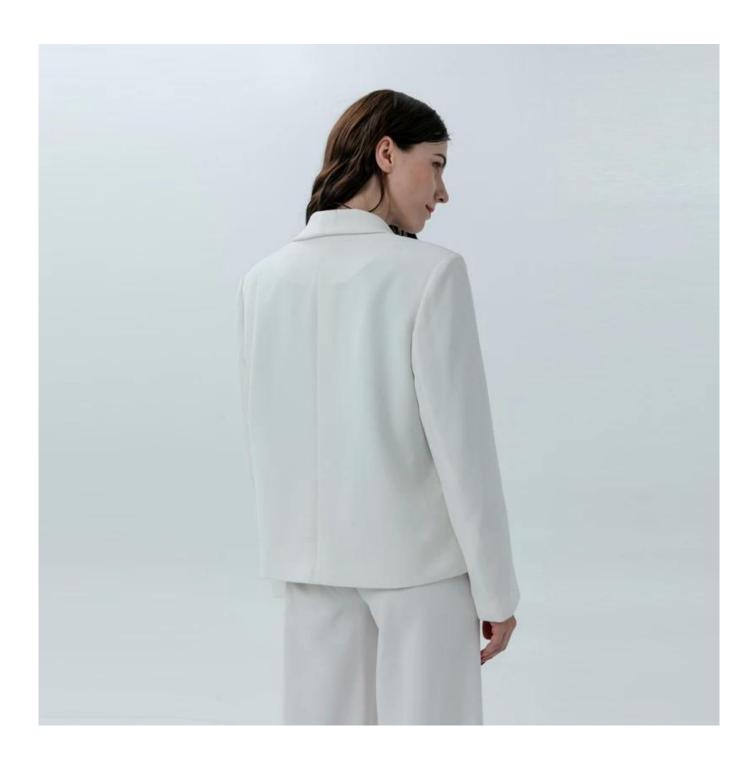

## **Product Details**

| Style name         | Ladies Semi-Fit Blazer with Shawl Lapels                                                                                   |
|--------------------|----------------------------------------------------------------------------------------------------------------------------|
| Style number       | AGWX-T20016-J Blazer+AGWX-P20003 Pant□                                                                                     |
| Color              | White[]                                                                                                                    |
| MOQ                | 300PCS                                                                                                                     |
| Fabric composition | 93%Polyester 7%Spandex                                                                                                     |
| Specialization     | Eco-friendly                                                                                                               |
| Quality            | AQL 2.5 Standard                                                                                                           |
| Certification      | BSCI,SEDEX,BV,ISO9001                                                                                                      |
| Payment terms      | L/C, T/T, Paypal, Western union, etc                                                                                       |
| Lead time          | 5-10 Days for samples,45-60 Days for whole order                                                                           |
| Services           | 1.Fast fashion accepted 2.Accept customized size and plus size 3.Strong sourcing for fabrics & accessories                 |
| Packing&Shipping   | 1.Packaging details: Hanging or flat carton<br>2.Shipping methods: By sea or air or train / By express: Fedex/DHL/TNT, etc |