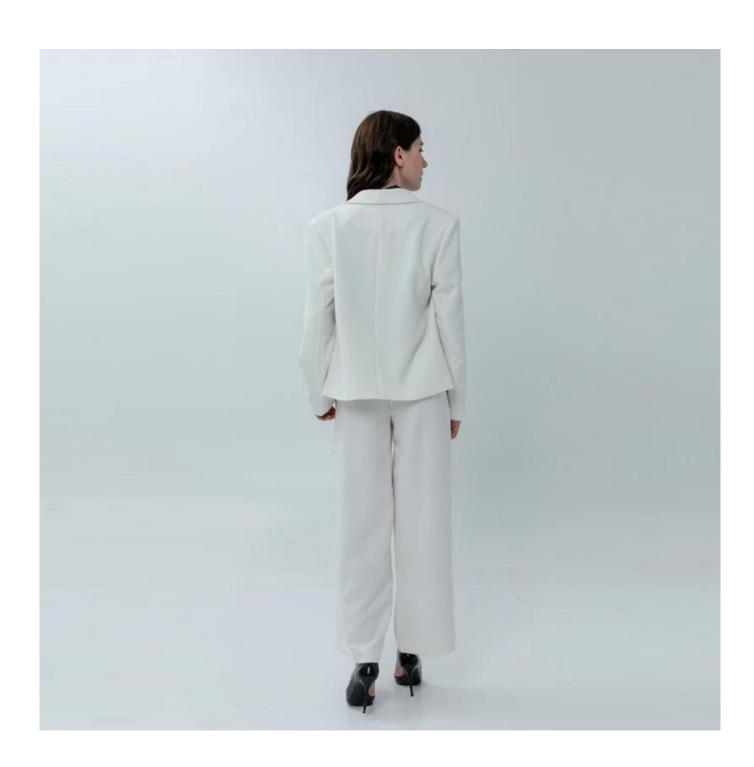

## **Product Details**

| Style name         | Ladies Semi-Fit Blazer with Shawl Lapels                                                                                   |
|--------------------|----------------------------------------------------------------------------------------------------------------------------|
| Style number       | AGWX-T20016-J Blazer+AGWX-P20003 Pant□                                                                                     |
| Color              | White[]                                                                                                                    |
| MOQ                | 300PCS                                                                                                                     |
| Fabric composition | 93%Polyester 7%Spandex                                                                                                     |
| Specialization     | Eco-friendly                                                                                                               |
| Quality            | AQL 2.5 Standard                                                                                                           |
| Certification      | BSCI,SEDEX,BV,ISO9001                                                                                                      |
| Payment terms      | L/C, T/T, Paypal, Western union, etc                                                                                       |
| Lead time          | 5-10 Days for samples,45-60 Days for whole order                                                                           |
| Services           | 1.Fast fashion accepted 2.Accept customized size and plus size 3.Strong sourcing for fabrics & accessories                 |
| Packing&Shipping   | 1.Packaging details: Hanging or flat carton<br>2.Shipping methods: By sea or air or train / By express: Fedex/DHL/TNT, etc |