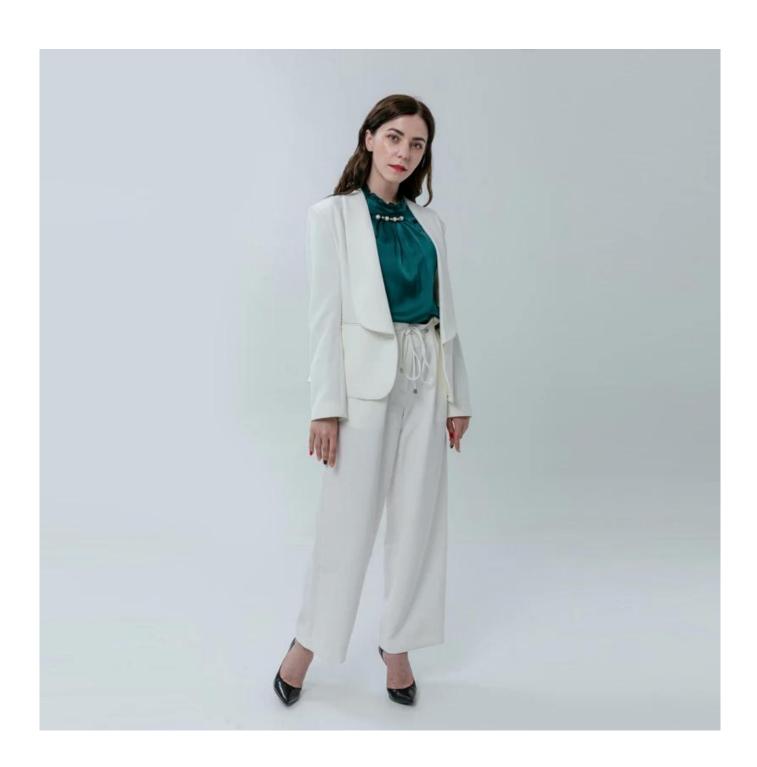

## **Product Details**

| Style name         | Ladies Semi-Fit Blazer with Shawl Lapels                                                                                   |
|--------------------|----------------------------------------------------------------------------------------------------------------------------|
| Style number       | AGWX-T20016-J Blazer+AGWX-P20003 Pant□                                                                                     |
| Color              | White[]                                                                                                                    |
| MOQ                | 300PCS                                                                                                                     |
| Fabric composition | 93%Polyester 7%Spandex                                                                                                     |
| Specialization     | Eco-friendly                                                                                                               |
| Quality            | AQL 2.5 Standard                                                                                                           |
| Certification      | BSCI,SEDEX,BV,ISO9001                                                                                                      |
| Payment terms      | L/C, T/T, Paypal, Western union, etc                                                                                       |
| Lead time          | 5-10 Days for samples,45-60 Days for whole order                                                                           |
| Services           | 1.Fast fashion accepted 2.Accept customized size and plus size 3.Strong sourcing for fabrics & accessories                 |
| Packing&Shipping   | 1.Packaging details: Hanging or flat carton<br>2.Shipping methods: By sea or air or train / By express: Fedex/DHL/TNT, etc |