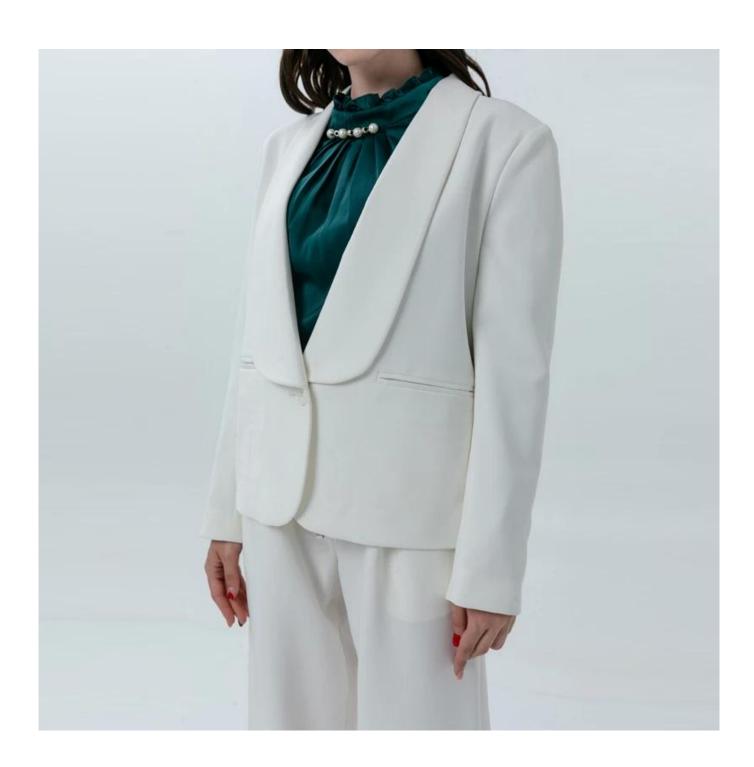

## **Product Details**

| Style name         | Ladies Semi-Fit Blazer with Shawl Lapels                                                                                   |
|--------------------|----------------------------------------------------------------------------------------------------------------------------|
| Style number       | AGWX-T20016-J Blazer+AGWX-P20003 Pant□                                                                                     |
| Color              | White[]                                                                                                                    |
| MOQ                | 300PCS                                                                                                                     |
| Fabric composition | 93%Polyester 7%Spandex                                                                                                     |
| Specialization     | Eco-friendly                                                                                                               |
| Quality            | AQL 2.5 Standard                                                                                                           |
| Certification      | BSCI,SEDEX,BV,ISO9001                                                                                                      |
| Payment terms      | L/C, T/T, Paypal, Western union, etc                                                                                       |
| Lead time          | 5-10 Days for samples,45-60 Days for whole order                                                                           |
| Services           | 1.Fast fashion accepted 2.Accept customized size and plus size 3.Strong sourcing for fabrics & accessories                 |
| Packing&Shipping   | 1.Packaging details: Hanging or flat carton<br>2.Shipping methods: By sea or air or train / By express: Fedex/DHL/TNT, etc |