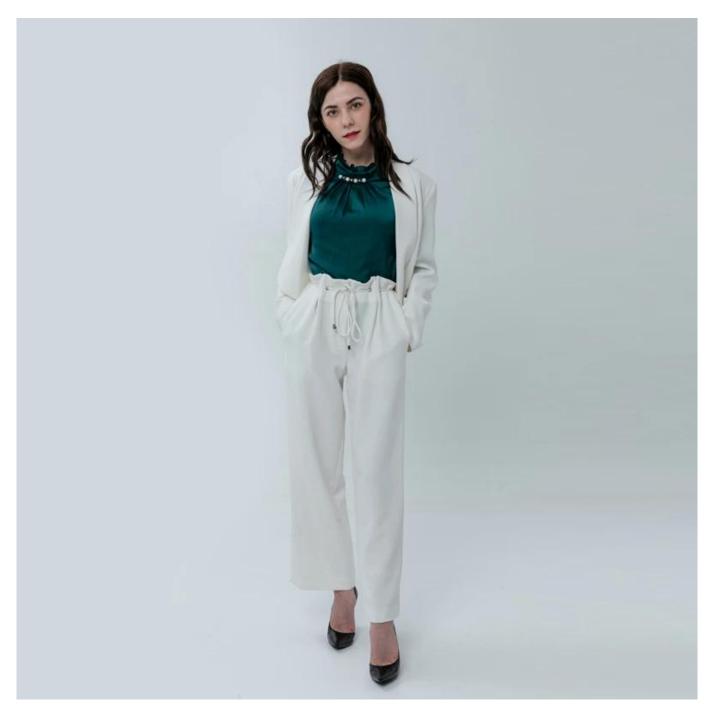

## **Product Details**

| Style name         | Ladies Semi-Fit Blazer with Shawl Lapels                                                                                   |
|--------------------|----------------------------------------------------------------------------------------------------------------------------|
| Style number       | AGWX-T20016-J Blazer+AGWX-P20003 Pant□                                                                                     |
| Color              | White[]                                                                                                                    |
| MOQ                | 300PCS                                                                                                                     |
| Fabric composition | 93%Polyester 7%Spandex                                                                                                     |
| Specialization     | Eco-friendly                                                                                                               |
| Quality            | AQL 2.5 Standard                                                                                                           |
| Certification      | BSCI,SEDEX,BV,ISO9001                                                                                                      |
| Payment terms      | L/C, T/T, Paypal, Western union, etc                                                                                       |
| Lead time          | 5-10 Days for samples,45-60 Days for whole order                                                                           |
| Services           | 1.Fast fashion accepted 2.Accept customized size and plus size 3.Strong sourcing for fabrics & accessories                 |
| Packing&Shipping   | 1.Packaging details: Hanging or flat carton<br>2.Shipping methods: By sea or air or train / By express: Fedex/DHL/TNT, etc |