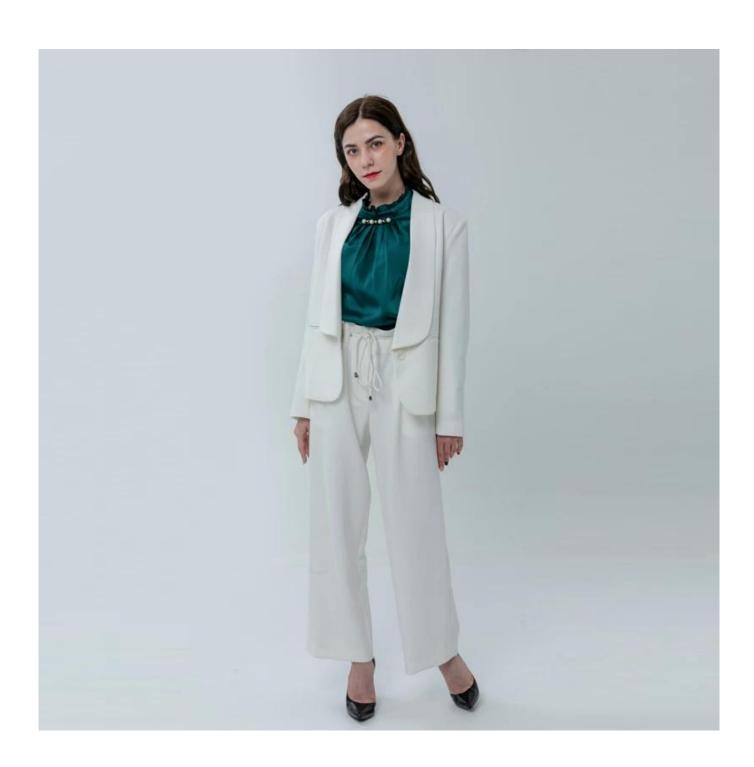

## **Product Details**

| Style name         | Ladies Semi-Fit Blazer with Shawl Lapels                                                                                   |
|--------------------|----------------------------------------------------------------------------------------------------------------------------|
| Style number       | AGWX-T20016-J Blazer+AGWX-P20003 Pant□                                                                                     |
| Color              | White[]                                                                                                                    |
| MOQ                | 300PCS                                                                                                                     |
| Fabric composition | 93%Polyester 7%Spandex                                                                                                     |
| Specialization     | Eco-friendly                                                                                                               |
| Quality            | AQL 2.5 Standard                                                                                                           |
| Certification      | BSCI,SEDEX,BV,ISO9001                                                                                                      |
| Payment terms      | L/C, T/T, Paypal, Western union, etc                                                                                       |
| Lead time          | 5-10 Days for samples,45-60 Days for whole order                                                                           |
| Services           | 1.Fast fashion accepted 2.Accept customized size and plus size 3.Strong sourcing for fabrics & accessories                 |
| Packing&Shipping   | 1.Packaging details: Hanging or flat carton<br>2.Shipping methods: By sea or air or train / By express: Fedex/DHL/TNT, etc |