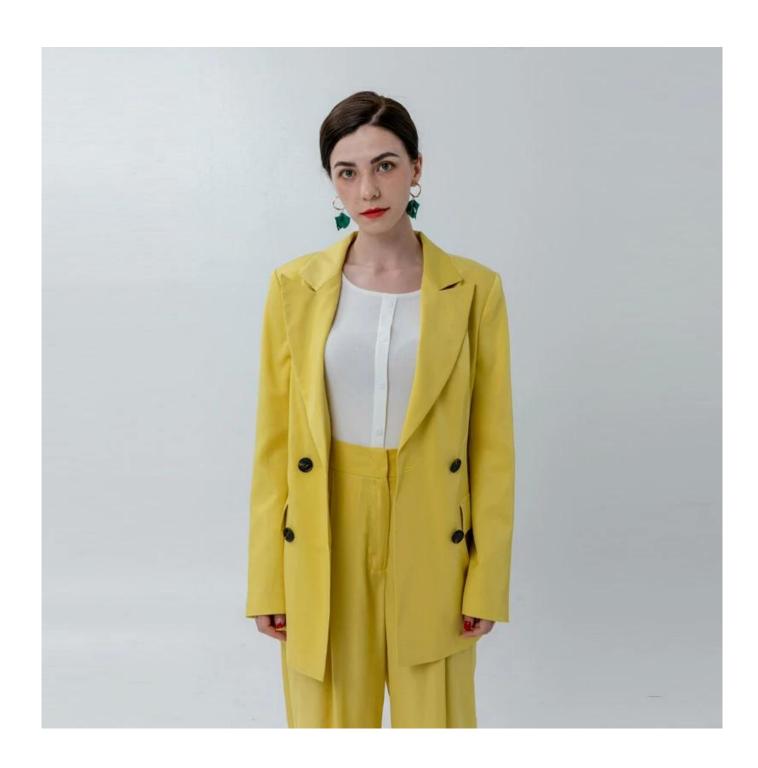

## **Product Details**

| Style name         | Ladies Semi Fit Blazer in Lemon Yellow                                                                                                           |
|--------------------|--------------------------------------------------------------------------------------------------------------------------------------------------|
| Style number       | 3824271 Blazer+Pant□                                                                                                                             |
| Color              | Lemon Yellow□                                                                                                                                    |
| MOQ                | 300PCS                                                                                                                                           |
| Fabric composition | 36%Polyester 64%Rayon□                                                                                                                           |
| Specialization     | Eco-friendly                                                                                                                                     |
| Quality            | AQL 2.5 Standard                                                                                                                                 |
| Certification      | BSCI,SEDEX,BV,ISO9001                                                                                                                            |
| Payment terms      | L/C, T/T, Paypal, Western union, etc                                                                                                             |
| Lead time          | 5-10 Days for samples,45-60 Days for whole order                                                                                                 |
| Services           | <ul><li>1.Fast fashion accepted</li><li>2.Accept customized size and plus size</li><li>3.Strong sourcing for fabrics &amp; accessories</li></ul> |
| Packing&Shipping   | 1.Packaging details: Hanging or flat carton<br>2.Shipping methods: By sea or air or train / By express: Fedex/DHL/TNT, etc                       |