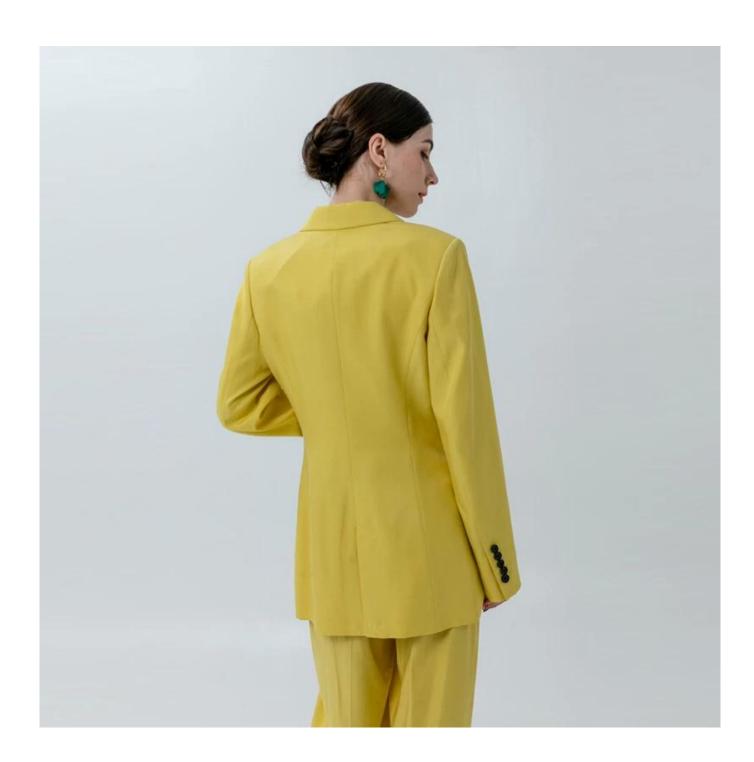

## **Product Details**

| Style name         | Ladies Semi Fit Blazer in Lemon Yellow                                                                                                           |
|--------------------|--------------------------------------------------------------------------------------------------------------------------------------------------|
| Style number       | 3824271 Blazer+Pant□                                                                                                                             |
| Color              | Lemon Yellow□                                                                                                                                    |
| MOQ                | 300PCS                                                                                                                                           |
| Fabric composition | 36%Polyester 64%Rayon□                                                                                                                           |
| Specialization     | Eco-friendly                                                                                                                                     |
| Quality            | AQL 2.5 Standard                                                                                                                                 |
| Certification      | BSCI,SEDEX,BV,ISO9001                                                                                                                            |
| Payment terms      | L/C, T/T, Paypal, Western union, etc                                                                                                             |
| Lead time          | 5-10 Days for samples,45-60 Days for whole order                                                                                                 |
| Services           | <ul><li>1.Fast fashion accepted</li><li>2.Accept customized size and plus size</li><li>3.Strong sourcing for fabrics &amp; accessories</li></ul> |
| Packing&Shipping   | 1.Packaging details: Hanging or flat carton<br>2.Shipping methods: By sea or air or train / By express: Fedex/DHL/TNT, etc                       |