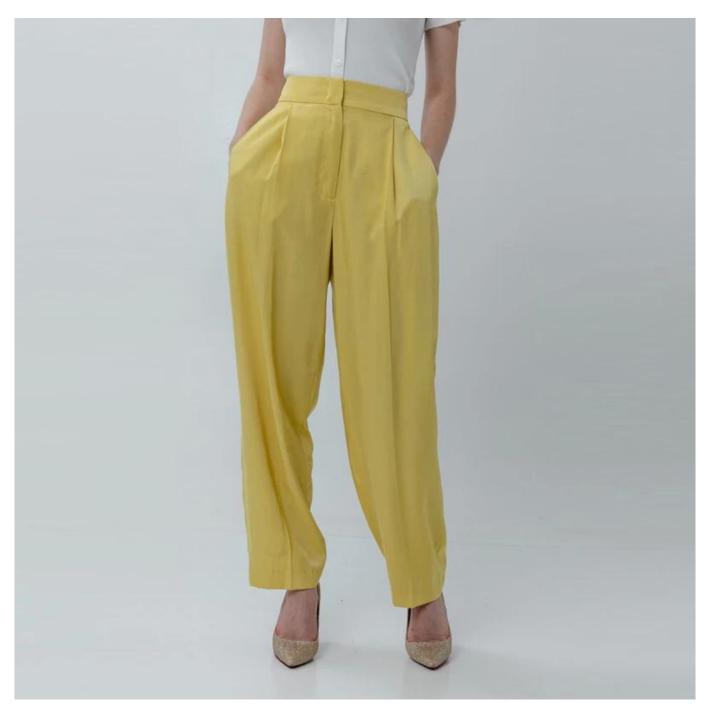

## **Product Details**

| Style name         | Ladies Semi Fit Blazer in Lemon Yellow                                                                                                           |
|--------------------|--------------------------------------------------------------------------------------------------------------------------------------------------|
| Style number       | 3824271 Blazer+Pant□                                                                                                                             |
| Color              | Lemon Yellow□                                                                                                                                    |
| MOQ                | 300PCS                                                                                                                                           |
| Fabric composition | 36%Polyester 64%Rayon□                                                                                                                           |
| Specialization     | Eco-friendly                                                                                                                                     |
| Quality            | AQL 2.5 Standard                                                                                                                                 |
| Certification      | BSCI,SEDEX,BV,ISO9001                                                                                                                            |
| Payment terms      | L/C, T/T, Paypal, Western union, etc                                                                                                             |
| Lead time          | 5-10 Days for samples,45-60 Days for whole order                                                                                                 |
| Services           | <ul><li>1.Fast fashion accepted</li><li>2.Accept customized size and plus size</li><li>3.Strong sourcing for fabrics &amp; accessories</li></ul> |
| Packing&Shipping   | 1.Packaging details: Hanging or flat carton<br>2.Shipping methods: By sea or air or train / By express: Fedex/DHL/TNT, etc                       |