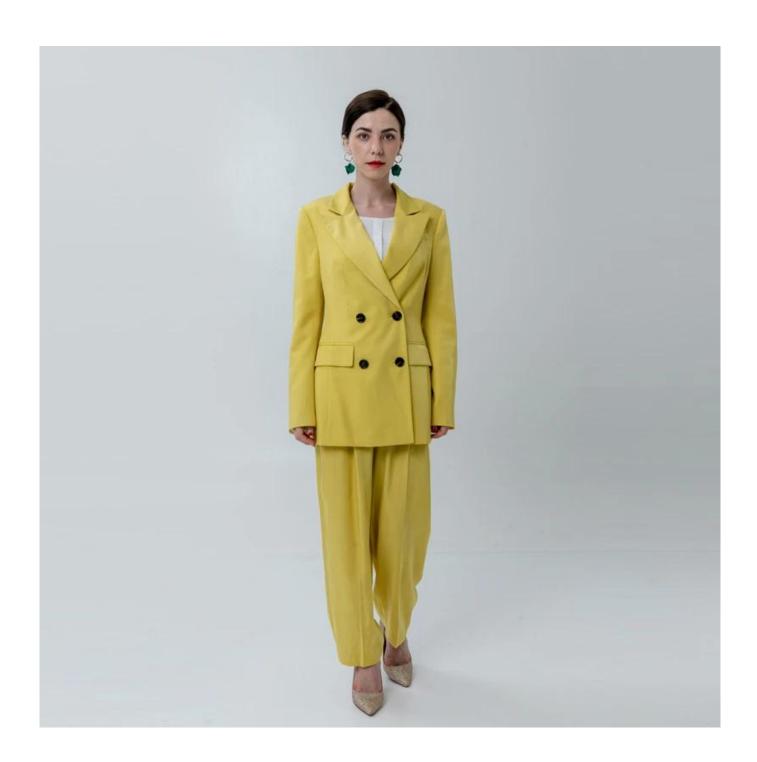

## **Product Details**

| Style name         | Ladies Semi Fit Blazer in Lemon Yellow                                                                                                           |
|--------------------|--------------------------------------------------------------------------------------------------------------------------------------------------|
| Style number       | 3824271 Blazer+Pant□                                                                                                                             |
| Color              | Lemon Yellow□                                                                                                                                    |
| MOQ                | 300PCS                                                                                                                                           |
| Fabric composition | 36%Polyester 64%Rayon□                                                                                                                           |
| Specialization     | Eco-friendly                                                                                                                                     |
| Quality            | AQL 2.5 Standard                                                                                                                                 |
| Certification      | BSCI,SEDEX,BV,ISO9001                                                                                                                            |
| Payment terms      | L/C, T/T, Paypal, Western union, etc                                                                                                             |
| Lead time          | 5-10 Days for samples,45-60 Days for whole order                                                                                                 |
| Services           | <ul><li>1.Fast fashion accepted</li><li>2.Accept customized size and plus size</li><li>3.Strong sourcing for fabrics &amp; accessories</li></ul> |
| Packing&Shipping   | 1.Packaging details: Hanging or flat carton<br>2.Shipping methods: By sea or air or train / By express: Fedex/DHL/TNT, etc                       |