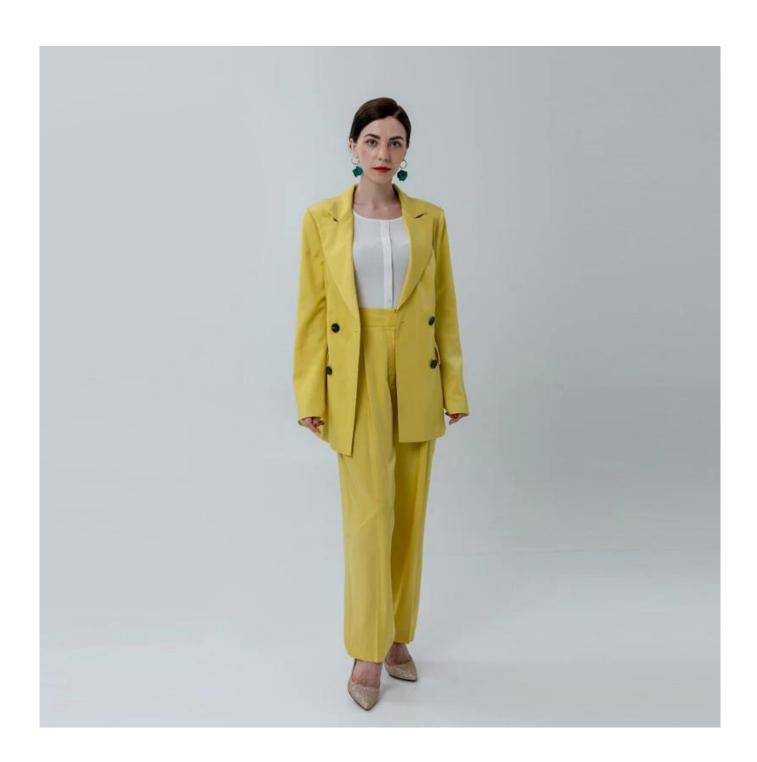

## **Product Details**

| Style name         | Ladies Semi Fit Blazer in Lemon Yellow                                                                                                           |
|--------------------|--------------------------------------------------------------------------------------------------------------------------------------------------|
| Style number       | 3824271 Blazer+Pant□                                                                                                                             |
| Color              | Lemon Yellow□                                                                                                                                    |
| MOQ                | 300PCS                                                                                                                                           |
| Fabric composition | 36%Polyester 64%Rayon□                                                                                                                           |
| Specialization     | Eco-friendly                                                                                                                                     |
| Quality            | AQL 2.5 Standard                                                                                                                                 |
| Certification      | BSCI,SEDEX,BV,ISO9001                                                                                                                            |
| Payment terms      | L/C, T/T, Paypal, Western union, etc                                                                                                             |
| Lead time          | 5-10 Days for samples,45-60 Days for whole order                                                                                                 |
| Services           | <ul><li>1.Fast fashion accepted</li><li>2.Accept customized size and plus size</li><li>3.Strong sourcing for fabrics &amp; accessories</li></ul> |
| Packing&Shipping   | 1.Packaging details: Hanging or flat carton<br>2.Shipping methods: By sea or air or train / By express: Fedex/DHL/TNT, etc                       |