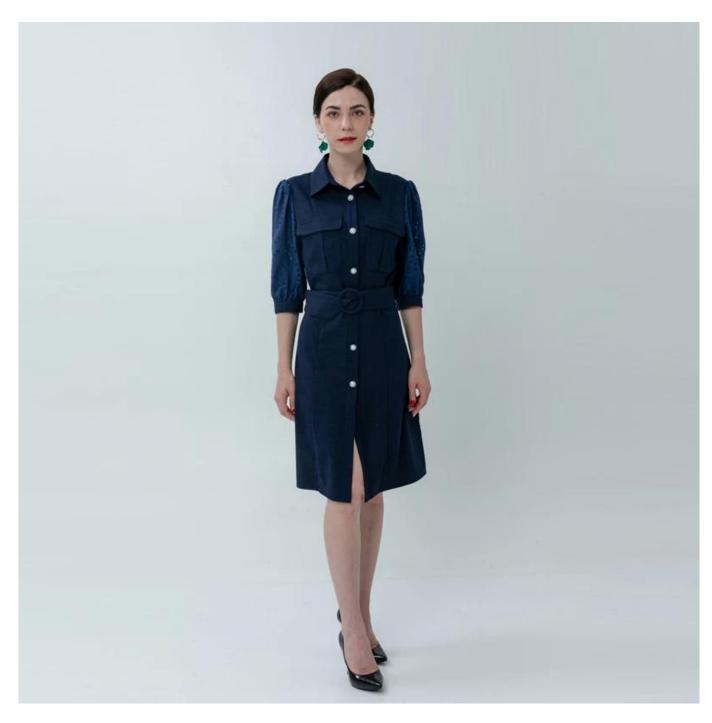

## **Product Details**

| Style name         | Ladies Puff Sleeves Dress with Pearls Buttons Front                                                                        |
|--------------------|----------------------------------------------------------------------------------------------------------------------------|
| Style number       | AGWX-D20027□                                                                                                               |
| Color              | Navy[]                                                                                                                     |
| MOQ                | 300PCS                                                                                                                     |
| Fabric composition | 67%Polyester/31%Rayon/2%Spandex□                                                                                           |
| Specialization     | Eco-friendly                                                                                                               |
| Quality            | AQL 2.5 Standard                                                                                                           |
| Certification      | BSCI,SEDEX,BV,ISO9001                                                                                                      |
| Payment terms      | L/C, T/T, Paypal, Western union, etc                                                                                       |
| Lead time          | 5-10 Days for samples,45-60 Days for whole order                                                                           |
| Services           | 1.Fast fashion accepted 2.Accept customized size and plus size 3.Strong sourcing for fabrics & accessories                 |
| Packing&Shipping   | 1.Packaging details: Hanging or flat carton<br>2.Shipping methods: By sea or air or train / By express: Fedex/DHL/TNT, etc |