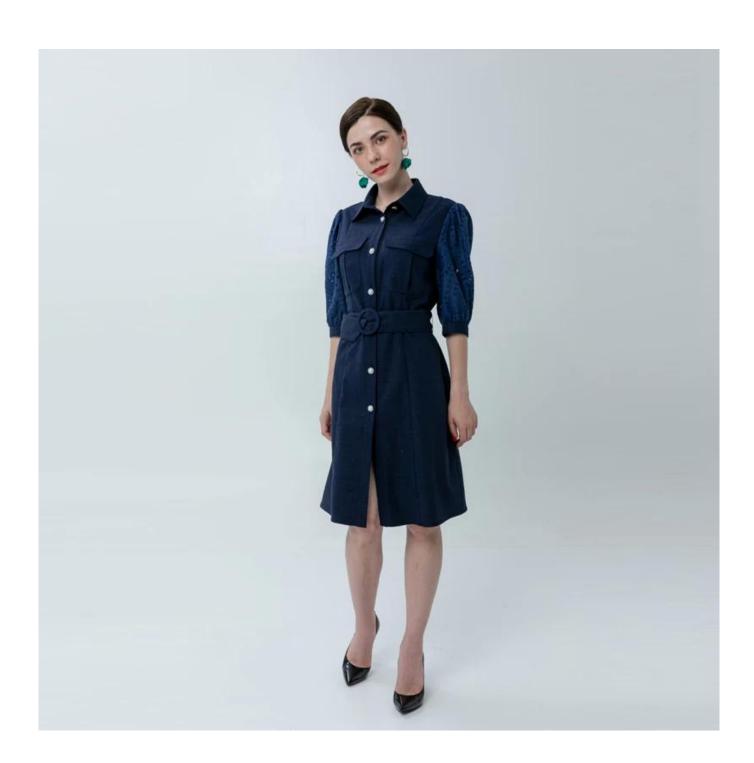

## **Product Details**

| Style name         | Ladies Puff Sleeves Dress with Pearls Buttons Front                                                                        |
|--------------------|----------------------------------------------------------------------------------------------------------------------------|
| Style number       | AGWX-D20027□                                                                                                               |
| Color              | Navy[]                                                                                                                     |
| MOQ                | 300PCS                                                                                                                     |
| Fabric composition | 67%Polyester/31%Rayon/2%Spandex□                                                                                           |
| Specialization     | Eco-friendly                                                                                                               |
| Quality            | AQL 2.5 Standard                                                                                                           |
| Certification      | BSCI,SEDEX,BV,ISO9001                                                                                                      |
| Payment terms      | L/C, T/T, Paypal, Western union, etc                                                                                       |
| Lead time          | 5-10 Days for samples,45-60 Days for whole order                                                                           |
| Services           | 1.Fast fashion accepted 2.Accept customized size and plus size 3.Strong sourcing for fabrics & accessories                 |
| Packing&Shipping   | 1.Packaging details: Hanging or flat carton<br>2.Shipping methods: By sea or air or train / By express: Fedex/DHL/TNT, etc |