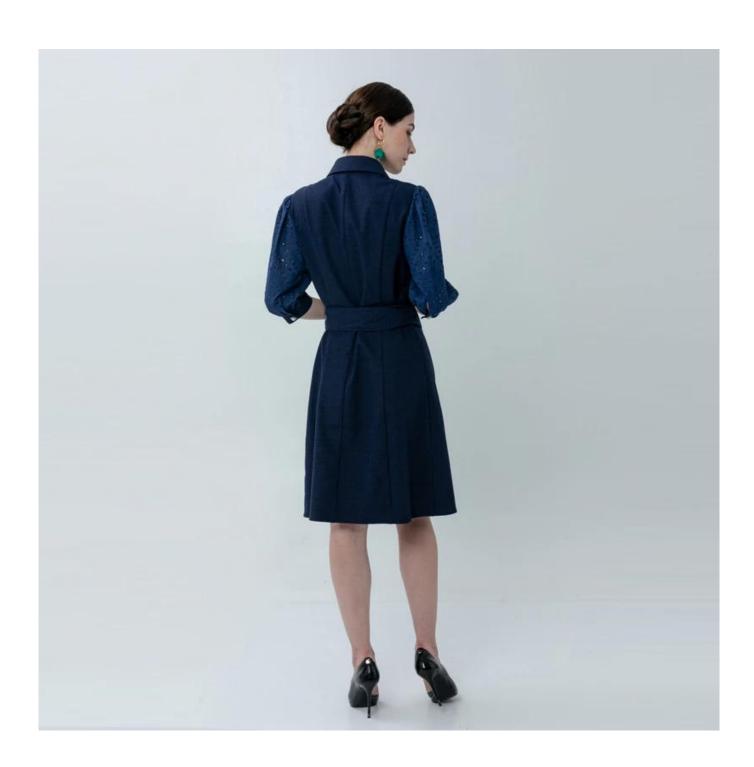

## **Product Details**

| Style name         | Ladies Puff Sleeves Dress with Pearls Buttons Front                                                                        |
|--------------------|----------------------------------------------------------------------------------------------------------------------------|
| Style number       | AGWX-D20027□                                                                                                               |
| Color              | Navy[]                                                                                                                     |
| MOQ                | 300PCS                                                                                                                     |
| Fabric composition | 67%Polyester/31%Rayon/2%Spandex□                                                                                           |
| Specialization     | Eco-friendly                                                                                                               |
| Quality            | AQL 2.5 Standard                                                                                                           |
| Certification      | BSCI,SEDEX,BV,ISO9001                                                                                                      |
| Payment terms      | L/C, T/T, Paypal, Western union, etc                                                                                       |
| Lead time          | 5-10 Days for samples,45-60 Days for whole order                                                                           |
| Services           | 1.Fast fashion accepted 2.Accept customized size and plus size 3.Strong sourcing for fabrics & accessories                 |
| Packing&Shipping   | 1.Packaging details: Hanging or flat carton<br>2.Shipping methods: By sea or air or train / By express: Fedex/DHL/TNT, etc |