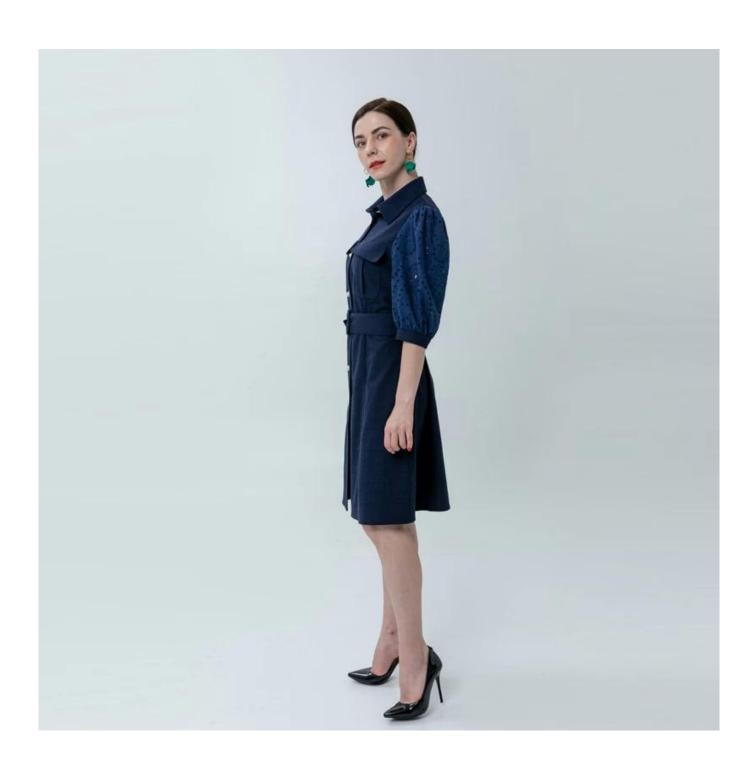

## **Product Details**

| Style name         | Ladies Puff Sleeves Dress with Pearls Buttons Front                                                                        |
|--------------------|----------------------------------------------------------------------------------------------------------------------------|
| Style number       | AGWX-D20027□                                                                                                               |
| Color              | Navy[]                                                                                                                     |
| MOQ                | 300PCS                                                                                                                     |
| Fabric composition | 67%Polyester/31%Rayon/2%Spandex□                                                                                           |
| Specialization     | Eco-friendly                                                                                                               |
| Quality            | AQL 2.5 Standard                                                                                                           |
| Certification      | BSCI,SEDEX,BV,ISO9001                                                                                                      |
| Payment terms      | L/C, T/T, Paypal, Western union, etc                                                                                       |
| Lead time          | 5-10 Days for samples,45-60 Days for whole order                                                                           |
| Services           | 1.Fast fashion accepted 2.Accept customized size and plus size 3.Strong sourcing for fabrics & accessories                 |
| Packing&Shipping   | 1.Packaging details: Hanging or flat carton<br>2.Shipping methods: By sea or air or train / By express: Fedex/DHL/TNT, etc |