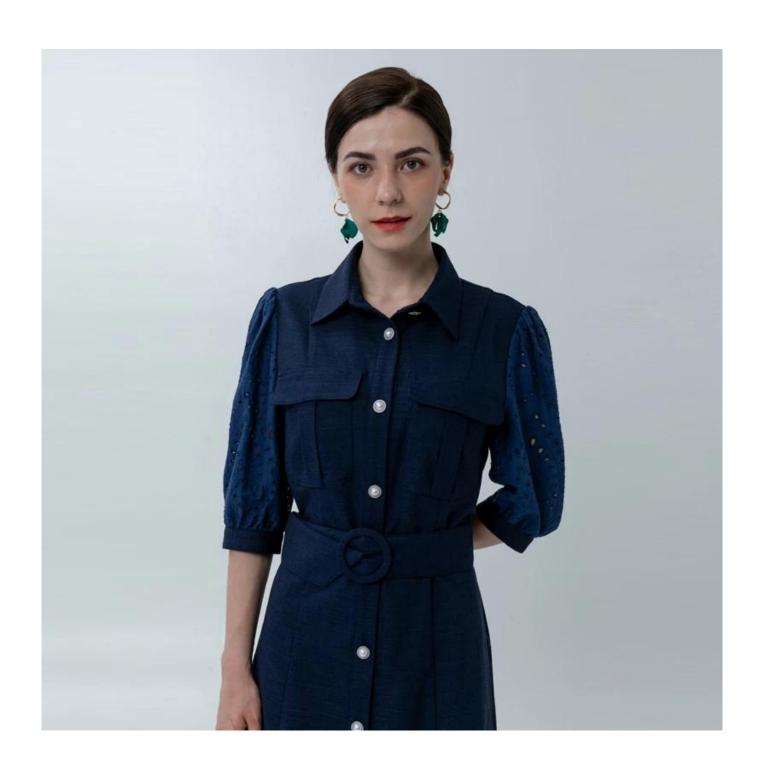

## **Product Details**

| Style name         | Ladies Puff Sleeves Dress with Pearls Buttons Front                                                                        |
|--------------------|----------------------------------------------------------------------------------------------------------------------------|
| Style number       | AGWX-D20027□                                                                                                               |
| Color              | Navy[]                                                                                                                     |
| MOQ                | 300PCS                                                                                                                     |
| Fabric composition | 67%Polyester/31%Rayon/2%Spandex□                                                                                           |
| Specialization     | Eco-friendly                                                                                                               |
| Quality            | AQL 2.5 Standard                                                                                                           |
| Certification      | BSCI,SEDEX,BV,ISO9001                                                                                                      |
| Payment terms      | L/C, T/T, Paypal, Western union, etc                                                                                       |
| Lead time          | 5-10 Days for samples,45-60 Days for whole order                                                                           |
| Services           | 1.Fast fashion accepted 2.Accept customized size and plus size 3.Strong sourcing for fabrics & accessories                 |
| Packing&Shipping   | 1.Packaging details: Hanging or flat carton<br>2.Shipping methods: By sea or air or train / By express: Fedex/DHL/TNT, etc |