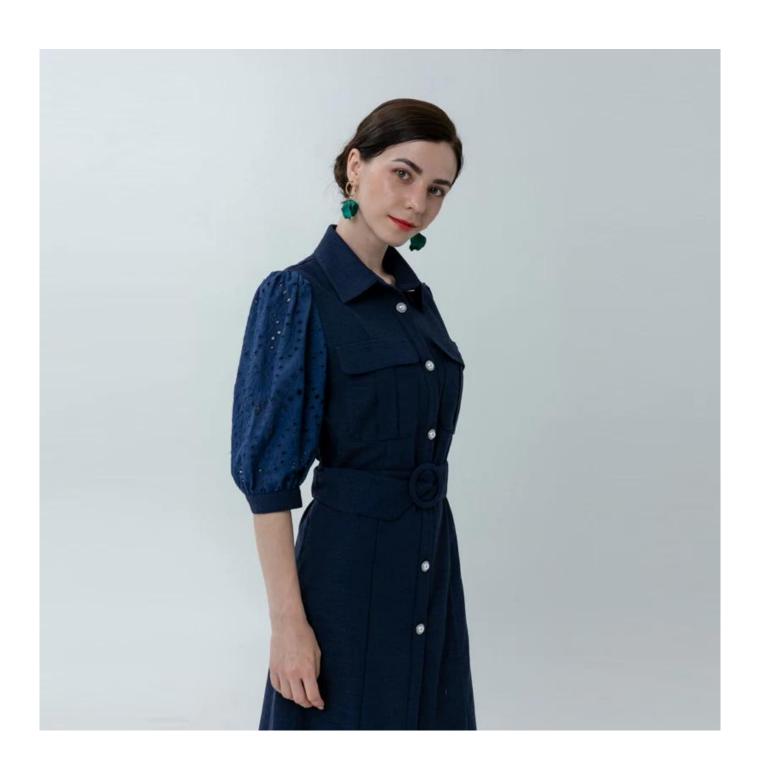

## **Product Details**

| Style name         | Ladies Puff Sleeves Dress with Pearls Buttons Front                                                                        |
|--------------------|----------------------------------------------------------------------------------------------------------------------------|
| Style number       | AGWX-D20027□                                                                                                               |
| Color              | Navy[]                                                                                                                     |
| MOQ                | 300PCS                                                                                                                     |
| Fabric composition | 67%Polyester/31%Rayon/2%Spandex□                                                                                           |
| Specialization     | Eco-friendly                                                                                                               |
| Quality            | AQL 2.5 Standard                                                                                                           |
| Certification      | BSCI,SEDEX,BV,ISO9001                                                                                                      |
| Payment terms      | L/C, T/T, Paypal, Western union, etc                                                                                       |
| Lead time          | 5-10 Days for samples,45-60 Days for whole order                                                                           |
| Services           | 1.Fast fashion accepted 2.Accept customized size and plus size 3.Strong sourcing for fabrics & accessories                 |
| Packing&Shipping   | 1.Packaging details: Hanging or flat carton<br>2.Shipping methods: By sea or air or train / By express: Fedex/DHL/TNT, etc |