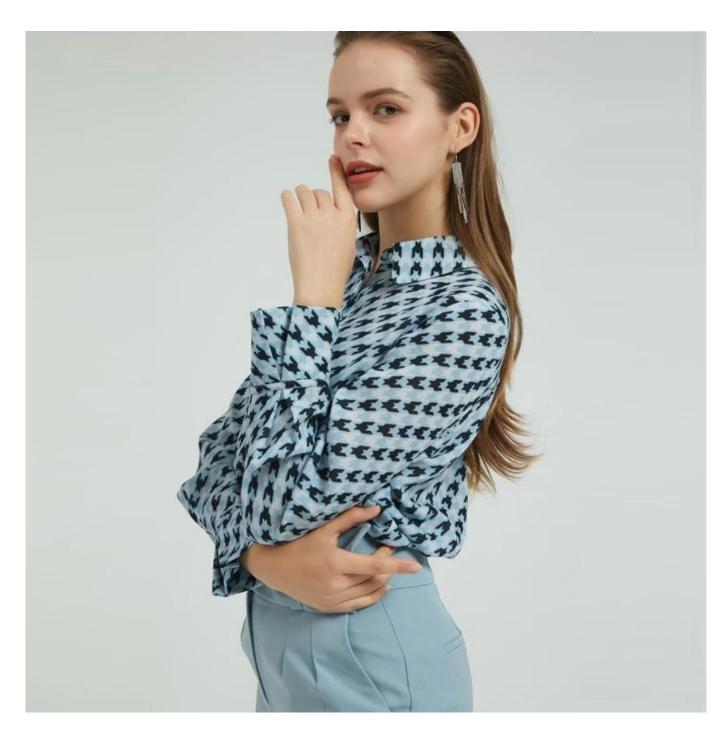

# **Product Details**

| Style name         | Ladies Printed Blouse  ☐                                                                                                |
|--------------------|-------------------------------------------------------------------------------------------------------------------------|
| Style number       | WXFW-B1921∏                                                                                                             |
| Color              | Blue□                                                                                                                   |
| MOQ                | 300PCS                                                                                                                  |
| Fabric composition | 100%Polyester□                                                                                                          |
| Specialization     | Eco-friendly                                                                                                            |
| Quality            | AQL 2.5 Standard                                                                                                        |
| Certification      | BSCI,SEDEX,BV,ISO9001                                                                                                   |
| Payment terms      | L/C, T/T, Paypal, Western union, etc                                                                                    |
| Lead time          | 5-10 Days for samples,45-60 Days for whole order                                                                        |
| Services           | 1.Fast fashion accepted 2.Accept customized size and plus size 3.Strong sourcing for fabrics & accessories              |
| Packing&Shipping   | 1.Packaging details: Hanging or flat carton 2.Shipping methods: By sea or air or train / By express: Fedex/DHL/TNT, etc |