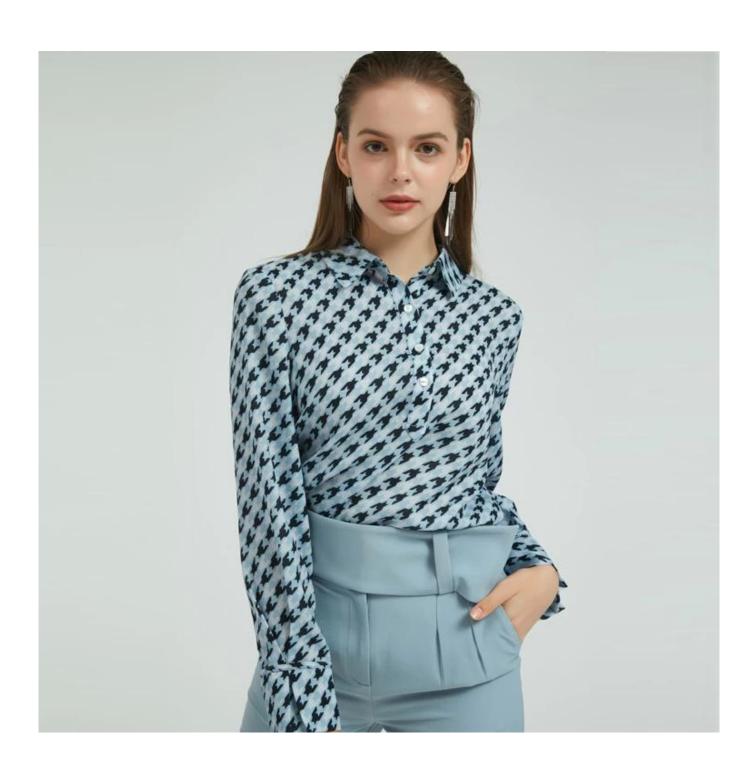

# **Product Details**

| Style name         | Ladies Printed Blouse  ☐                                                                                                |
|--------------------|-------------------------------------------------------------------------------------------------------------------------|
| Style number       | WXFW-B1921∏                                                                                                             |
| Color              | Blue□                                                                                                                   |
| MOQ                | 300PCS                                                                                                                  |
| Fabric composition | 100%Polyester□                                                                                                          |
| Specialization     | Eco-friendly                                                                                                            |
| Quality            | AQL 2.5 Standard                                                                                                        |
| Certification      | BSCI,SEDEX,BV,ISO9001                                                                                                   |
| Payment terms      | L/C, T/T, Paypal, Western union, etc                                                                                    |
| Lead time          | 5-10 Days for samples,45-60 Days for whole order                                                                        |
| Services           | 1.Fast fashion accepted 2.Accept customized size and plus size 3.Strong sourcing for fabrics & accessories              |
| Packing&Shipping   | 1.Packaging details: Hanging or flat carton 2.Shipping methods: By sea or air or train / By express: Fedex/DHL/TNT, etc |