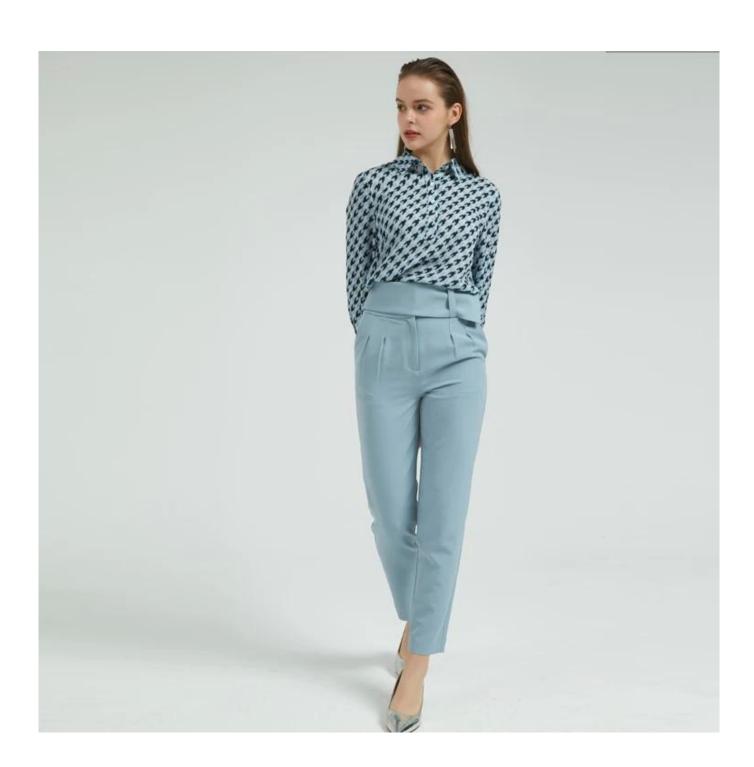

# **Product Details**

| Style name         | Ladies Printed Blouse  ☐                                                                                                |
|--------------------|-------------------------------------------------------------------------------------------------------------------------|
| Style number       | WXFW-B1921∏                                                                                                             |
| Color              | Blue□                                                                                                                   |
| MOQ                | 300PCS                                                                                                                  |
| Fabric composition | 100%Polyester□                                                                                                          |
| Specialization     | Eco-friendly                                                                                                            |
| Quality            | AQL 2.5 Standard                                                                                                        |
| Certification      | BSCI,SEDEX,BV,ISO9001                                                                                                   |
| Payment terms      | L/C, T/T, Paypal, Western union, etc                                                                                    |
| Lead time          | 5-10 Days for samples,45-60 Days for whole order                                                                        |
| Services           | 1.Fast fashion accepted 2.Accept customized size and plus size 3.Strong sourcing for fabrics & accessories              |
| Packing&Shipping   | 1.Packaging details: Hanging or flat carton 2.Shipping methods: By sea or air or train / By express: Fedex/DHL/TNT, etc |