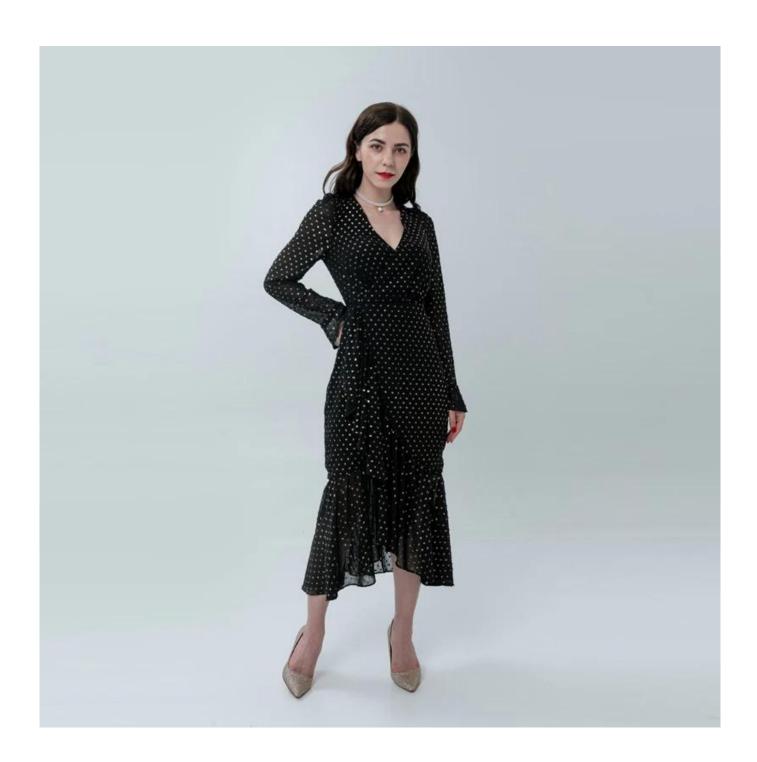

## **Product Details**

| Style name         | Ladies Polka Dots Dress with Flounce Hem                                                                                   |
|--------------------|----------------------------------------------------------------------------------------------------------------------------|
| Style number       | AGWX-D20025□                                                                                                               |
| Color              | Black[                                                                                                                     |
| MOQ                | 300PCS                                                                                                                     |
| Fabric composition | 100%POLYESTER□                                                                                                             |
| Specialization     | Eco-friendly                                                                                                               |
| Quality            | AQL 2.5 Standard                                                                                                           |
| Certification      | BSCI,SEDEX,BV,ISO9001                                                                                                      |
| Payment terms      | L/C, T/T, Paypal, Western union, etc                                                                                       |
| Lead time          | 5-10 Days for samples,45-60 Days for whole order                                                                           |
| Services           | 1.Fast fashion accepted 2.Accept customized size and plus size 3.Strong sourcing for fabrics & accessories                 |
| Packing&Shipping   | 1.Packaging details: Hanging or flat carton<br>2.Shipping methods: By sea or air or train / By express: Fedex/DHL/TNT, etc |