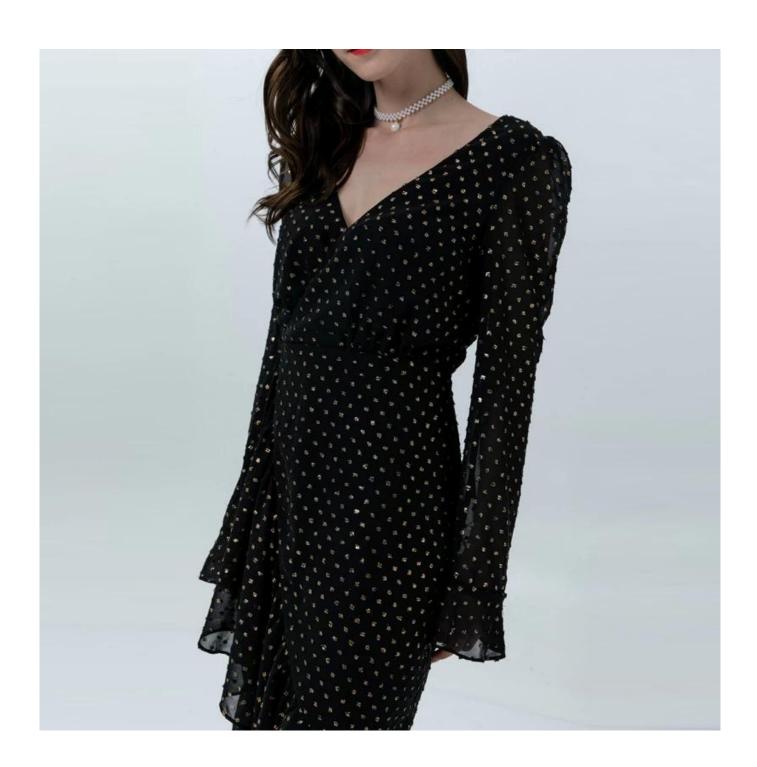

## **Product Details**

| Style name         | Ladies Polka Dots Dress with Flounce Hem                                                                                   |
|--------------------|----------------------------------------------------------------------------------------------------------------------------|
| Style number       | AGWX-D20025□                                                                                                               |
| Color              | Black[                                                                                                                     |
| MOQ                | 300PCS                                                                                                                     |
| Fabric composition | 100%POLYESTER□                                                                                                             |
| Specialization     | Eco-friendly                                                                                                               |
| Quality            | AQL 2.5 Standard                                                                                                           |
| Certification      | BSCI,SEDEX,BV,ISO9001                                                                                                      |
| Payment terms      | L/C, T/T, Paypal, Western union, etc                                                                                       |
| Lead time          | 5-10 Days for samples,45-60 Days for whole order                                                                           |
| Services           | 1.Fast fashion accepted 2.Accept customized size and plus size 3.Strong sourcing for fabrics & accessories                 |
| Packing&Shipping   | 1.Packaging details: Hanging or flat carton<br>2.Shipping methods: By sea or air or train / By express: Fedex/DHL/TNT, etc |