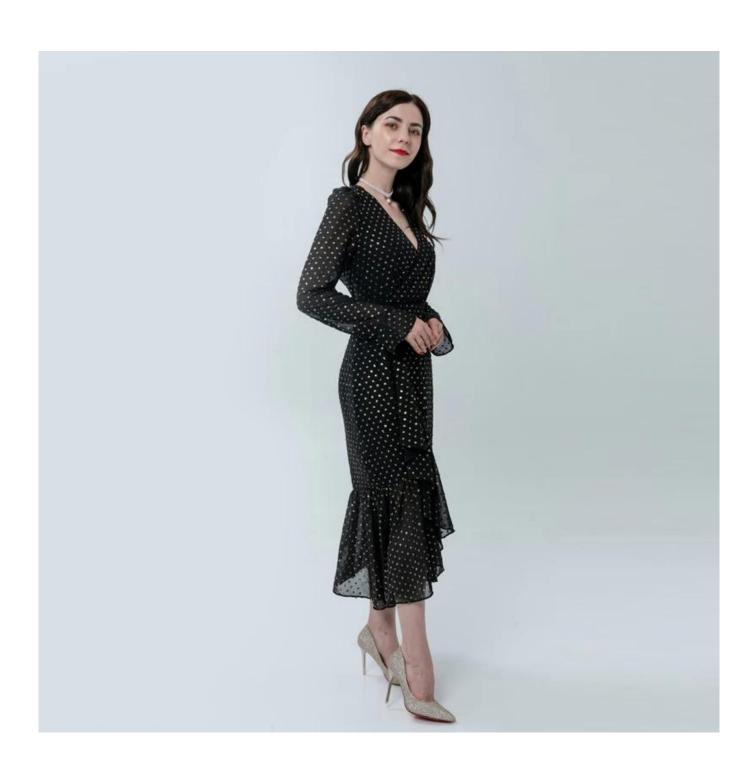

## **Product Details**

| Style name         | Ladies Polka Dots Dress with Flounce Hem                                                                                   |
|--------------------|----------------------------------------------------------------------------------------------------------------------------|
| Style number       | AGWX-D20025□                                                                                                               |
| Color              | Black[                                                                                                                     |
| MOQ                | 300PCS                                                                                                                     |
| Fabric composition | 100%POLYESTER□                                                                                                             |
| Specialization     | Eco-friendly                                                                                                               |
| Quality            | AQL 2.5 Standard                                                                                                           |
| Certification      | BSCI,SEDEX,BV,ISO9001                                                                                                      |
| Payment terms      | L/C, T/T, Paypal, Western union, etc                                                                                       |
| Lead time          | 5-10 Days for samples,45-60 Days for whole order                                                                           |
| Services           | 1.Fast fashion accepted 2.Accept customized size and plus size 3.Strong sourcing for fabrics & accessories                 |
| Packing&Shipping   | 1.Packaging details: Hanging or flat carton<br>2.Shipping methods: By sea or air or train / By express: Fedex/DHL/TNT, etc |