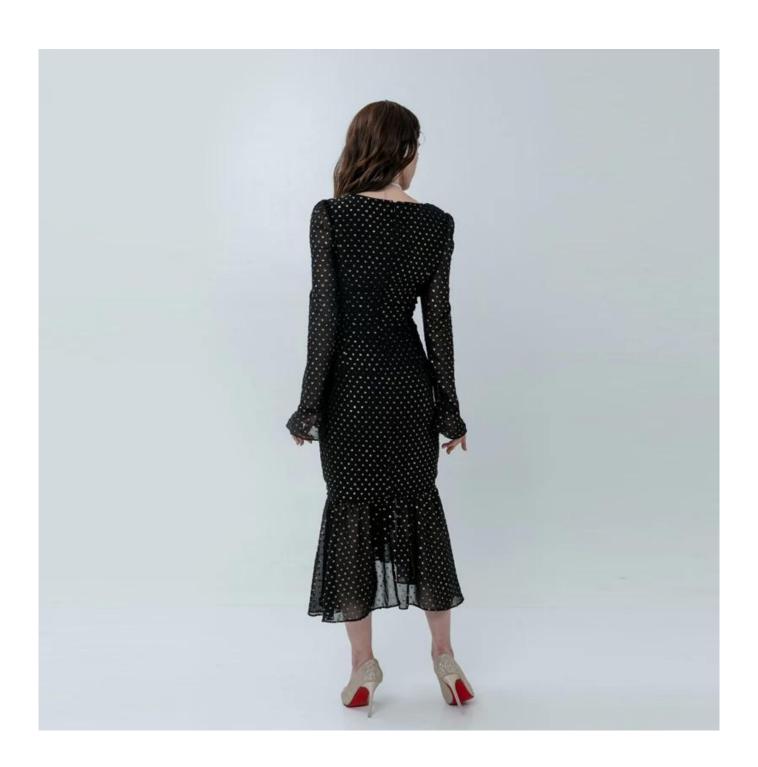

## **Product Details**

| Style name         | Ladies Polka Dots Dress with Flounce Hem                                                                                   |
|--------------------|----------------------------------------------------------------------------------------------------------------------------|
| Style number       | AGWX-D20025□                                                                                                               |
| Color              | Black[                                                                                                                     |
| MOQ                | 300PCS                                                                                                                     |
| Fabric composition | 100%POLYESTER□                                                                                                             |
| Specialization     | Eco-friendly                                                                                                               |
| Quality            | AQL 2.5 Standard                                                                                                           |
| Certification      | BSCI,SEDEX,BV,ISO9001                                                                                                      |
| Payment terms      | L/C, T/T, Paypal, Western union, etc                                                                                       |
| Lead time          | 5-10 Days for samples,45-60 Days for whole order                                                                           |
| Services           | 1.Fast fashion accepted 2.Accept customized size and plus size 3.Strong sourcing for fabrics & accessories                 |
| Packing&Shipping   | 1.Packaging details: Hanging or flat carton<br>2.Shipping methods: By sea or air or train / By express: Fedex/DHL/TNT, etc |