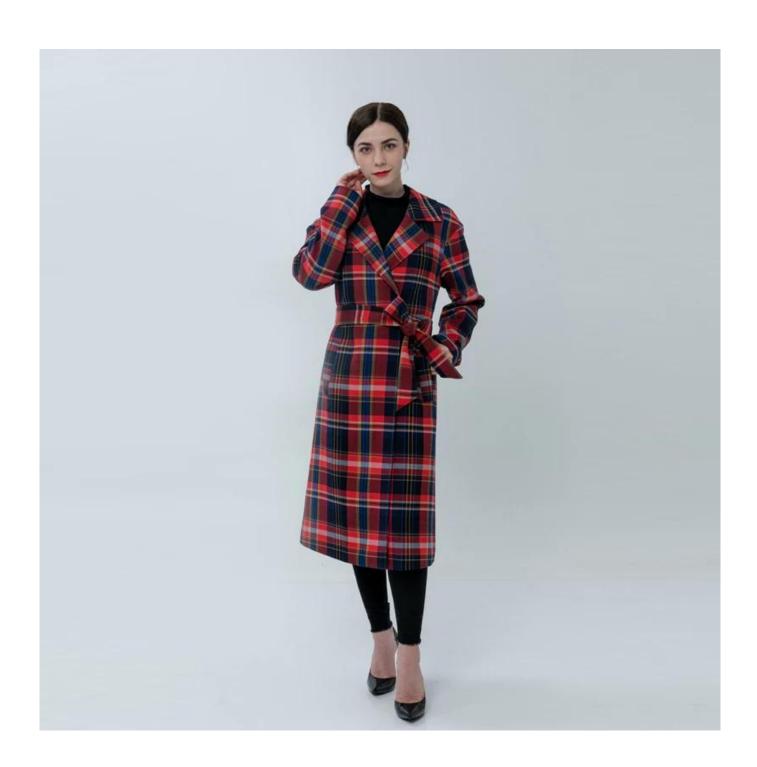

## **Product Details**

| Style name         | Ladies Plaids Trench Coat with Belt                                                                                        |
|--------------------|----------------------------------------------------------------------------------------------------------------------------|
| Style number       | 015 2721 111[]                                                                                                             |
| Color              | Red Check□                                                                                                                 |
| MOQ                | 300PCS                                                                                                                     |
| Fabric composition | 65%Polyester/33%Rayon/2%Spandex□                                                                                           |
| Specialization     | Eco-friendly                                                                                                               |
| Quality            | AQL 2.5 Standard                                                                                                           |
| Certification      | BSCI,SEDEX,BV,ISO9001                                                                                                      |
| Payment terms      | L/C, T/T, Paypal, Western union, etc                                                                                       |
| Lead time          | 5-10 Days for samples,45-60 Days for whole order                                                                           |
| Services           | 1.Fast fashion accepted 2.Accept customized size and plus size 3.Strong sourcing for fabrics & accessories                 |
| Packing&Shipping   | 1.Packaging details: Hanging or flat carton<br>2.Shipping methods: By sea or air or train / By express: Fedex/DHL/TNT, etc |