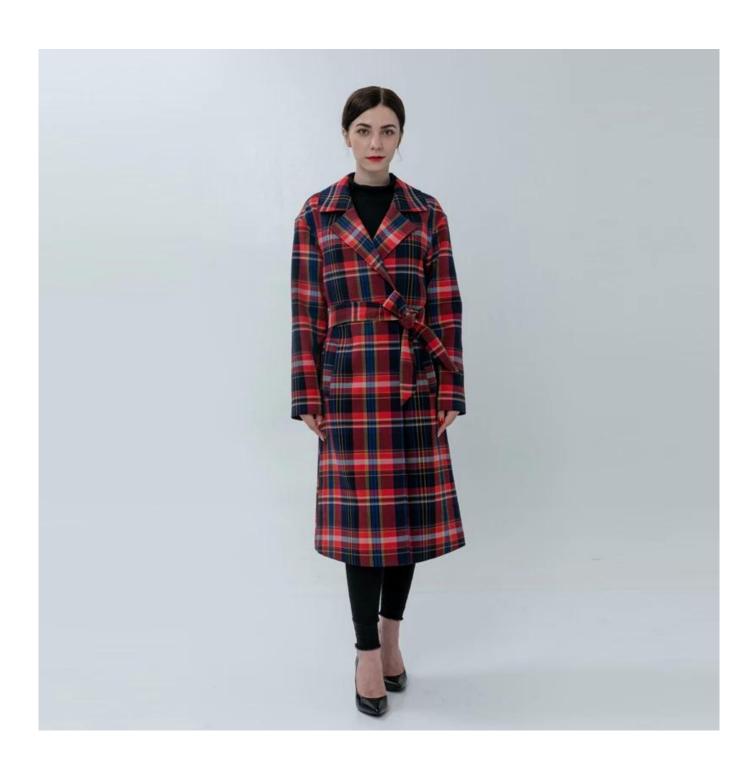

## **Product Details**

| Style name         | Ladies Plaids Trench Coat with Belt                                                                                        |
|--------------------|----------------------------------------------------------------------------------------------------------------------------|
| Style number       | 015 2721 111[]                                                                                                             |
| Color              | Red Check□                                                                                                                 |
| MOQ                | 300PCS                                                                                                                     |
| Fabric composition | 65%Polyester/33%Rayon/2%Spandex□                                                                                           |
| Specialization     | Eco-friendly                                                                                                               |
| Quality            | AQL 2.5 Standard                                                                                                           |
| Certification      | BSCI,SEDEX,BV,ISO9001                                                                                                      |
| Payment terms      | L/C, T/T, Paypal, Western union, etc                                                                                       |
| Lead time          | 5-10 Days for samples,45-60 Days for whole order                                                                           |
| Services           | 1.Fast fashion accepted 2.Accept customized size and plus size 3.Strong sourcing for fabrics & accessories                 |
| Packing&Shipping   | 1.Packaging details: Hanging or flat carton<br>2.Shipping methods: By sea or air or train / By express: Fedex/DHL/TNT, etc |