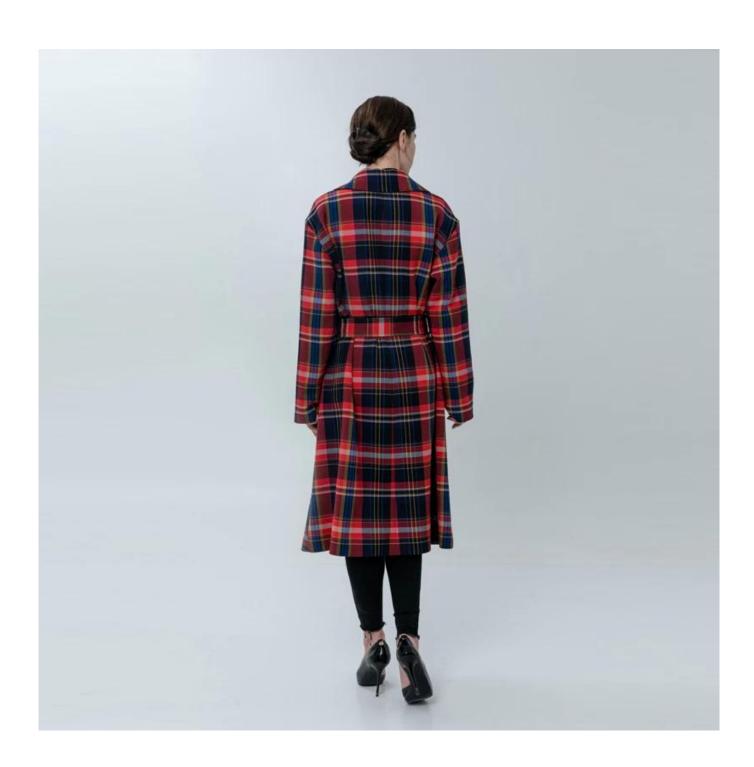

## **Product Details**

| Style name         | Ladies Plaids Trench Coat with Belt                                                                                        |
|--------------------|----------------------------------------------------------------------------------------------------------------------------|
| Style number       | 015 2721 111[]                                                                                                             |
| Color              | Red Check□                                                                                                                 |
| MOQ                | 300PCS                                                                                                                     |
| Fabric composition | 65%Polyester/33%Rayon/2%Spandex□                                                                                           |
| Specialization     | Eco-friendly                                                                                                               |
| Quality            | AQL 2.5 Standard                                                                                                           |
| Certification      | BSCI,SEDEX,BV,ISO9001                                                                                                      |
| Payment terms      | L/C, T/T, Paypal, Western union, etc                                                                                       |
| Lead time          | 5-10 Days for samples,45-60 Days for whole order                                                                           |
| Services           | 1.Fast fashion accepted 2.Accept customized size and plus size 3.Strong sourcing for fabrics & accessories                 |
| Packing&Shipping   | 1.Packaging details: Hanging or flat carton<br>2.Shipping methods: By sea or air or train / By express: Fedex/DHL/TNT, etc |