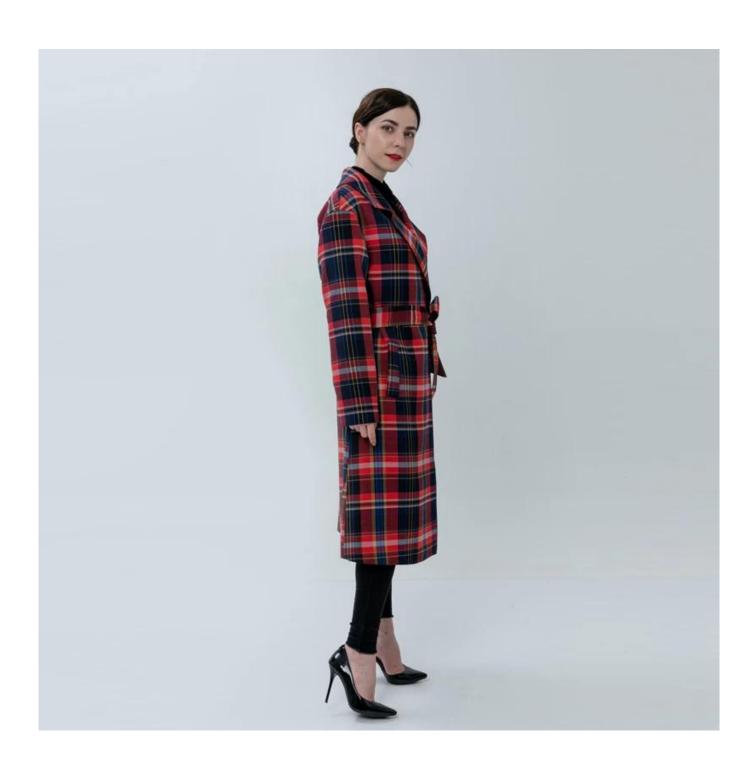

## **Product Details**

| Style name         | Ladies Plaids Trench Coat with Belt                                                                                        |
|--------------------|----------------------------------------------------------------------------------------------------------------------------|
| Style number       | 015 2721 111[]                                                                                                             |
| Color              | Red Check□                                                                                                                 |
| MOQ                | 300PCS                                                                                                                     |
| Fabric composition | 65%Polyester/33%Rayon/2%Spandex□                                                                                           |
| Specialization     | Eco-friendly                                                                                                               |
| Quality            | AQL 2.5 Standard                                                                                                           |
| Certification      | BSCI,SEDEX,BV,ISO9001                                                                                                      |
| Payment terms      | L/C, T/T, Paypal, Western union, etc                                                                                       |
| Lead time          | 5-10 Days for samples,45-60 Days for whole order                                                                           |
| Services           | 1.Fast fashion accepted 2.Accept customized size and plus size 3.Strong sourcing for fabrics & accessories                 |
| Packing&Shipping   | 1.Packaging details: Hanging or flat carton<br>2.Shipping methods: By sea or air or train / By express: Fedex/DHL/TNT, etc |