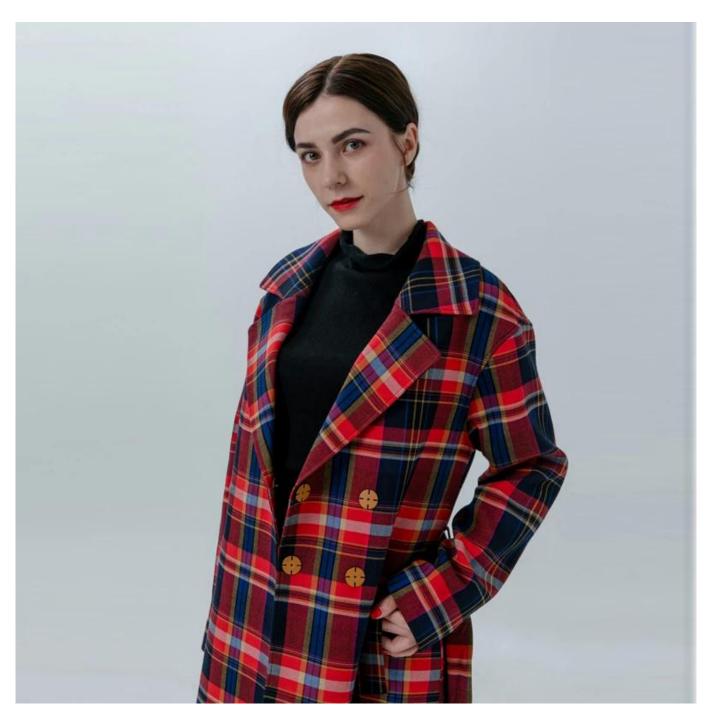

## **Product Details**

| Style name         | Ladies Plaids Trench Coat with Belt                                                                                        |
|--------------------|----------------------------------------------------------------------------------------------------------------------------|
| Style number       | 015 2721 111[]                                                                                                             |
| Color              | Red Check□                                                                                                                 |
| MOQ                | 300PCS                                                                                                                     |
| Fabric composition | 65%Polyester/33%Rayon/2%Spandex□                                                                                           |
| Specialization     | Eco-friendly                                                                                                               |
| Quality            | AQL 2.5 Standard                                                                                                           |
| Certification      | BSCI,SEDEX,BV,ISO9001                                                                                                      |
| Payment terms      | L/C, T/T, Paypal, Western union, etc                                                                                       |
| Lead time          | 5-10 Days for samples,45-60 Days for whole order                                                                           |
| Services           | 1.Fast fashion accepted 2.Accept customized size and plus size 3.Strong sourcing for fabrics & accessories                 |
| Packing&Shipping   | 1.Packaging details: Hanging or flat carton<br>2.Shipping methods: By sea or air or train / By express: Fedex/DHL/TNT, etc |