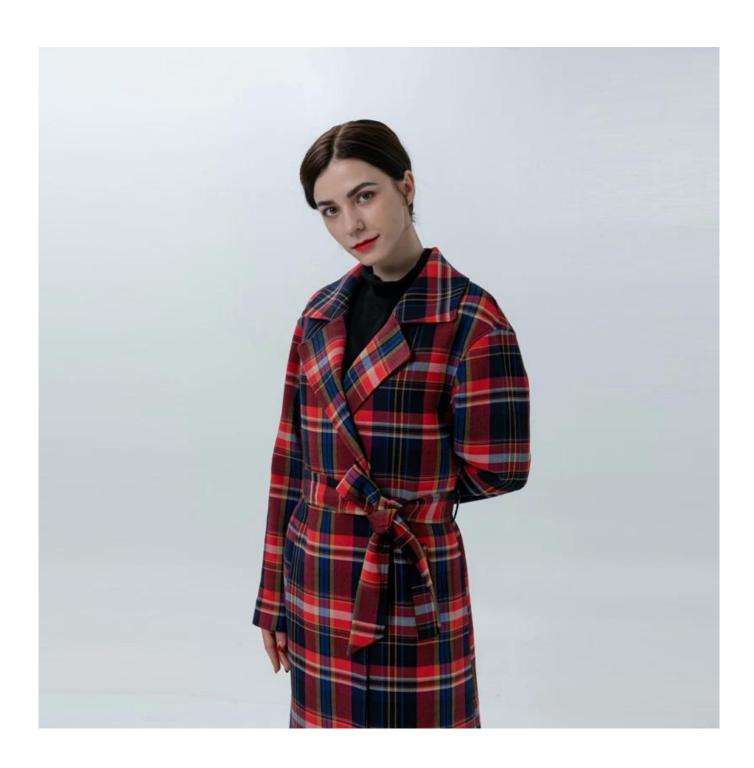

## **Product Details**

| Style name         | Ladies Plaids Trench Coat with Belt                                                                                        |
|--------------------|----------------------------------------------------------------------------------------------------------------------------|
| Style number       | 015 2721 111[]                                                                                                             |
| Color              | Red Check□                                                                                                                 |
| MOQ                | 300PCS                                                                                                                     |
| Fabric composition | 65%Polyester/33%Rayon/2%Spandex□                                                                                           |
| Specialization     | Eco-friendly                                                                                                               |
| Quality            | AQL 2.5 Standard                                                                                                           |
| Certification      | BSCI,SEDEX,BV,ISO9001                                                                                                      |
| Payment terms      | L/C, T/T, Paypal, Western union, etc                                                                                       |
| Lead time          | 5-10 Days for samples,45-60 Days for whole order                                                                           |
| Services           | 1.Fast fashion accepted 2.Accept customized size and plus size 3.Strong sourcing for fabrics & accessories                 |
| Packing&Shipping   | 1.Packaging details: Hanging or flat carton<br>2.Shipping methods: By sea or air or train / By express: Fedex/DHL/TNT, etc |