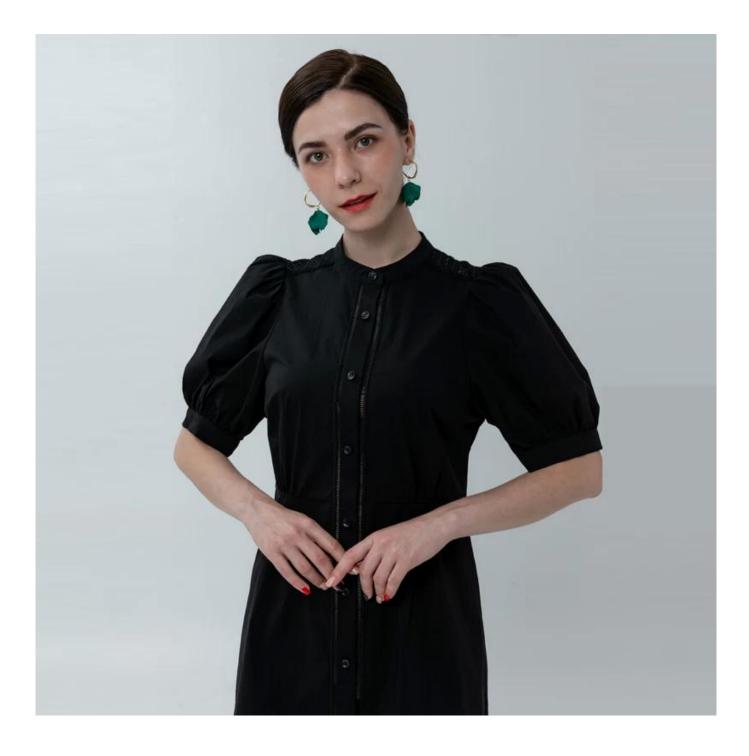

# **Product Details**

| Style name         | Ladies Mini Shirt Dress Trimmed with Tape                                                                                  |
|--------------------|----------------------------------------------------------------------------------------------------------------------------|
| Style number       | AGWX-D20040                                                                                                                |
| Color              | Black                                                                                                                      |
| MOQ                | 300PCS                                                                                                                     |
| Fabric composition | 70%Cotton/27%Nylon/3%Spandex[]                                                                                             |
| Specialization     | Eco-friendly                                                                                                               |
| <u>Quality</u>     | AQL 2.5 Standard                                                                                                           |
| Certification      | BSCI,SEDEX,BV,ISO9001                                                                                                      |
| Payment terms      | L/C, T/T, Paypal, Western union, etc                                                                                       |
| Lead time          | 5-10 Days for samples,45-60 Days for whole order                                                                           |
| Services           | 1.Fast fashion accepted<br>2.Accept customized size and plus size<br>3.Strong sourcing for fabrics & accessories           |
| Packing&Shipping   | 1.Packaging details: Hanging or flat carton<br>2.Shipping methods: By sea or air or train / By express: Fedex/DHL/TNT, etc |