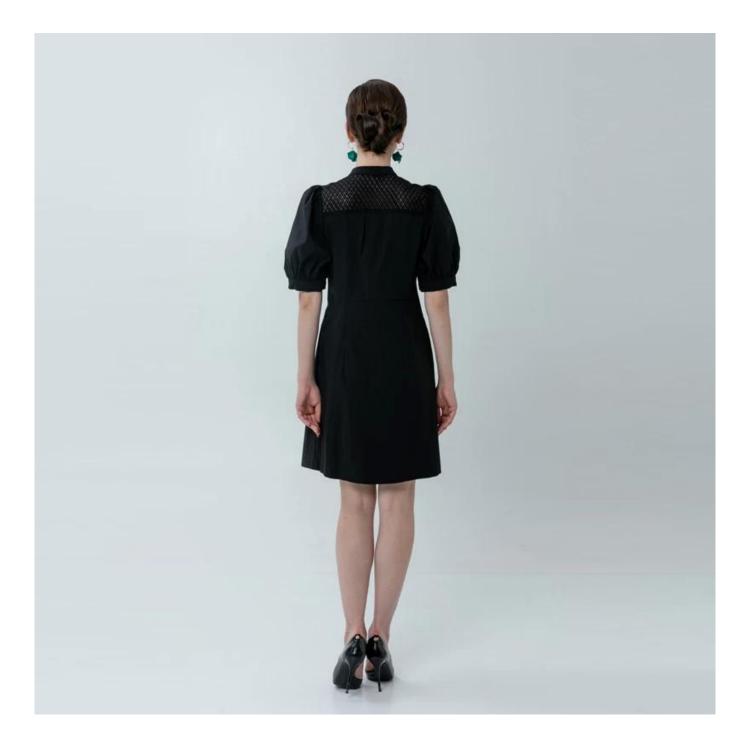

# **Product Details**

| Style name         | Ladies Mini Shirt Dress Trimmed with Tape                                                                                  |
|--------------------|----------------------------------------------------------------------------------------------------------------------------|
| Style number       | AGWX-D20040                                                                                                                |
| Color              | Black                                                                                                                      |
| MOQ                | 300PCS                                                                                                                     |
| Fabric composition | 70%Cotton/27%Nylon/3%Spandex[]                                                                                             |
| Specialization     | Eco-friendly                                                                                                               |
| <u>Quality</u>     | AQL 2.5 Standard                                                                                                           |
| Certification      | BSCI,SEDEX,BV,ISO9001                                                                                                      |
| Payment terms      | L/C, T/T, Paypal, Western union, etc                                                                                       |
| Lead time          | 5-10 Days for samples,45-60 Days for whole order                                                                           |
| Services           | 1.Fast fashion accepted<br>2.Accept customized size and plus size<br>3.Strong sourcing for fabrics & accessories           |
| Packing&Shipping   | 1.Packaging details: Hanging or flat carton<br>2.Shipping methods: By sea or air or train / By express: Fedex/DHL/TNT, etc |