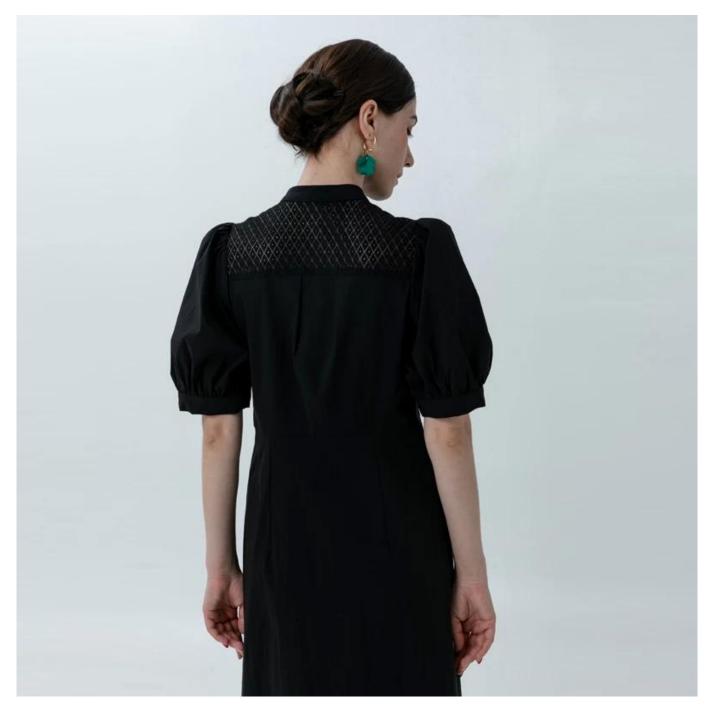

# **Product Details**

| Style name         | Ladies Mini Shirt Dress Trimmed with Tape                                                                                  |
|--------------------|----------------------------------------------------------------------------------------------------------------------------|
| Style number       | AGWX-D20040                                                                                                                |
| Color              | Black                                                                                                                      |
| MOQ                | 300PCS                                                                                                                     |
| Fabric composition | 70%Cotton/27%Nylon/3%Spandex[]                                                                                             |
| Specialization     | Eco-friendly                                                                                                               |
| <u>Quality</u>     | AQL 2.5 Standard                                                                                                           |
| Certification      | BSCI,SEDEX,BV,ISO9001                                                                                                      |
| Payment terms      | L/C, T/T, Paypal, Western union, etc                                                                                       |
| Lead time          | 5-10 Days for samples,45-60 Days for whole order                                                                           |
| Services           | 1.Fast fashion accepted<br>2.Accept customized size and plus size<br>3.Strong sourcing for fabrics & accessories           |
| Packing&Shipping   | 1.Packaging details: Hanging or flat carton<br>2.Shipping methods: By sea or air or train / By express: Fedex/DHL/TNT, etc |