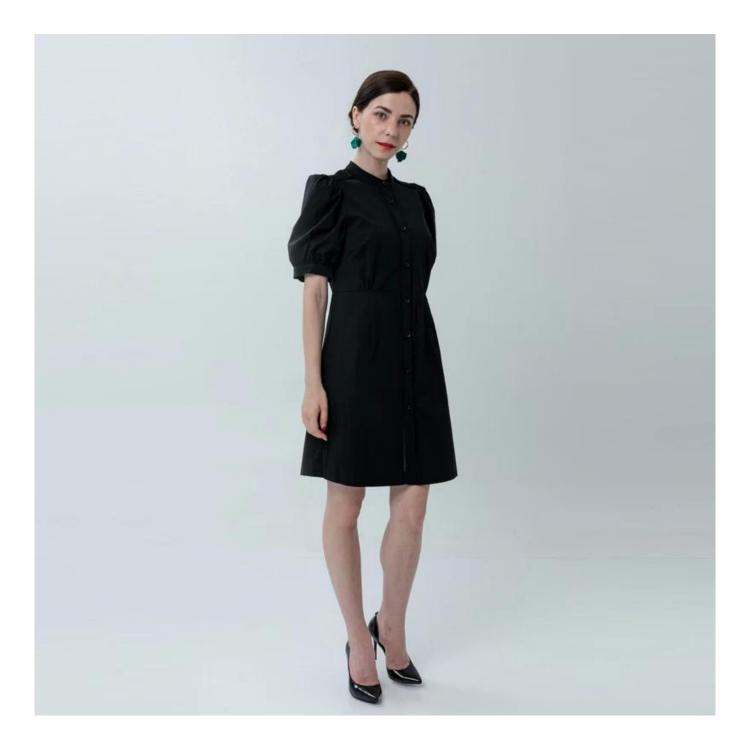

# **Product Details**

| Style name         | Ladies Mini Shirt Dress Trimmed with Tape                                                                                  |
|--------------------|----------------------------------------------------------------------------------------------------------------------------|
| Style number       | AGWX-D20040                                                                                                                |
| Color              | Black                                                                                                                      |
| MOQ                | 300PCS                                                                                                                     |
| Fabric composition | 70%Cotton/27%Nylon/3%Spandex[]                                                                                             |
| Specialization     | Eco-friendly                                                                                                               |
| <u>Quality</u>     | AQL 2.5 Standard                                                                                                           |
| Certification      | BSCI,SEDEX,BV,ISO9001                                                                                                      |
| Payment terms      | L/C, T/T, Paypal, Western union, etc                                                                                       |
| Lead time          | 5-10 Days for samples,45-60 Days for whole order                                                                           |
| Services           | 1.Fast fashion accepted<br>2.Accept customized size and plus size<br>3.Strong sourcing for fabrics & accessories           |
| Packing&Shipping   | 1.Packaging details: Hanging or flat carton<br>2.Shipping methods: By sea or air or train / By express: Fedex/DHL/TNT, etc |