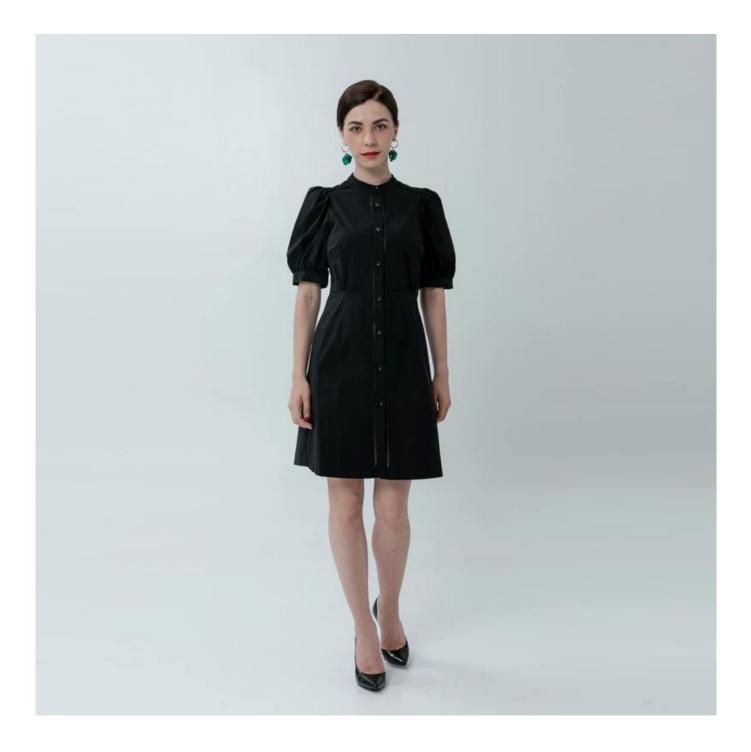

# **Product Details**

| Style name         | Ladies Mini Shirt Dress Trimmed with Tape                                                                                  |
|--------------------|----------------------------------------------------------------------------------------------------------------------------|
| Style number       | AGWX-D20040                                                                                                                |
| Color              | Black                                                                                                                      |
| MOQ                | 300PCS                                                                                                                     |
| Fabric composition | 70%Cotton/27%Nylon/3%Spandex[]                                                                                             |
| Specialization     | Eco-friendly                                                                                                               |
| <u>Quality</u>     | AQL 2.5 Standard                                                                                                           |
| Certification      | BSCI,SEDEX,BV,ISO9001                                                                                                      |
| Payment terms      | L/C, T/T, Paypal, Western union, etc                                                                                       |
| Lead time          | 5-10 Days for samples,45-60 Days for whole order                                                                           |
| Services           | 1.Fast fashion accepted<br>2.Accept customized size and plus size<br>3.Strong sourcing for fabrics & accessories           |
| Packing&Shipping   | 1.Packaging details: Hanging or flat carton<br>2.Shipping methods: By sea or air or train / By express: Fedex/DHL/TNT, etc |