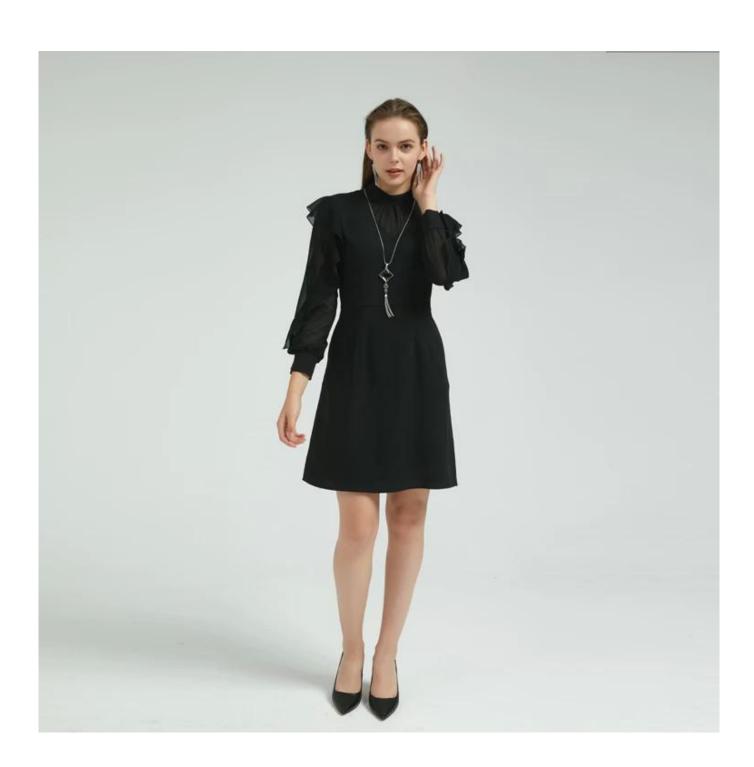

## **Product Details**

| Style name         | Ladies Midi Dress with Ruffled Sleeves□                                                                                 |
|--------------------|-------------------------------------------------------------------------------------------------------------------------|
| Style number       | AGNX-D19010□                                                                                                            |
| Color              | Black []                                                                                                                |
| MOQ                | 300PCS                                                                                                                  |
| Fabric composition | 100%Polyester  ☐                                                                                                        |
| Specialization     | Eco-friendly                                                                                                            |
| Quality            | AQL 2.5 Standard                                                                                                        |
| Certification      | BSCI,SEDEX,BV,ISO9001                                                                                                   |
| Payment terms      | L/C, T/T, Paypal, Western union, etc                                                                                    |
| Lead time          | 5-10 Days for samples,45-60 Days for whole order                                                                        |
| ISERVICES          | 1.Fast fashion accepted 2.Accept customized size and plus size 3.Strong sourcing for fabrics & accessories              |
| PACKINONSNINNINN   | 1.Packaging details: Hanging or flat carton 2.Shipping methods: By sea or air or train / By express: Fedex/DHL/TNT, etc |