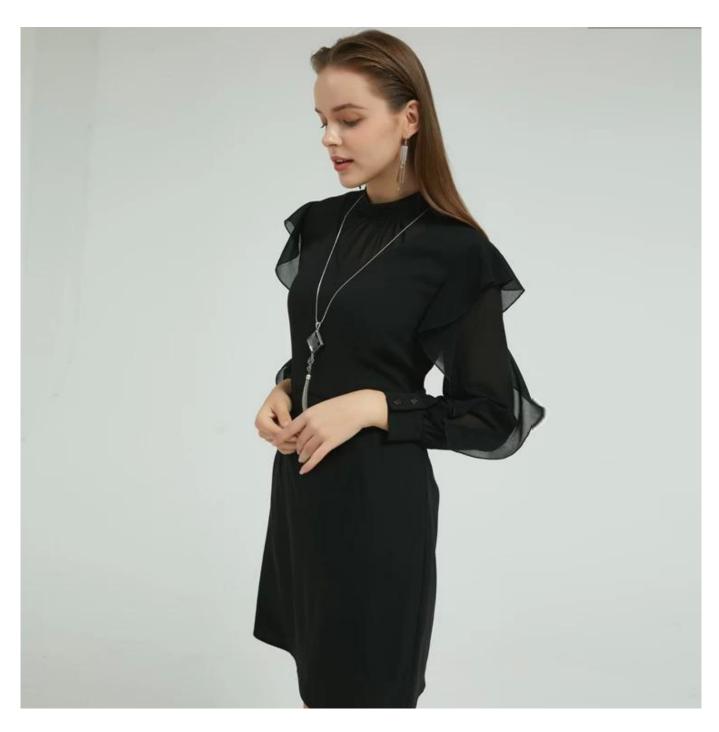

## **Product Details**

| Style name         | Ladies Midi Dress with Ruffled Sleeves□                                                                                 |
|--------------------|-------------------------------------------------------------------------------------------------------------------------|
| Style number       | AGNX-D19010□                                                                                                            |
| Color              | Black []                                                                                                                |
| MOQ                | 300PCS                                                                                                                  |
| Fabric composition | 100%Polyester  ☐                                                                                                        |
| Specialization     | Eco-friendly                                                                                                            |
| Quality            | AQL 2.5 Standard                                                                                                        |
| Certification      | BSCI,SEDEX,BV,ISO9001                                                                                                   |
| Payment terms      | L/C, T/T, Paypal, Western union, etc                                                                                    |
| Lead time          | 5-10 Days for samples,45-60 Days for whole order                                                                        |
| ISERVICES          | 1.Fast fashion accepted 2.Accept customized size and plus size 3.Strong sourcing for fabrics & accessories              |
| PACKINONSNINNINN   | 1.Packaging details: Hanging or flat carton 2.Shipping methods: By sea or air or train / By express: Fedex/DHL/TNT, etc |