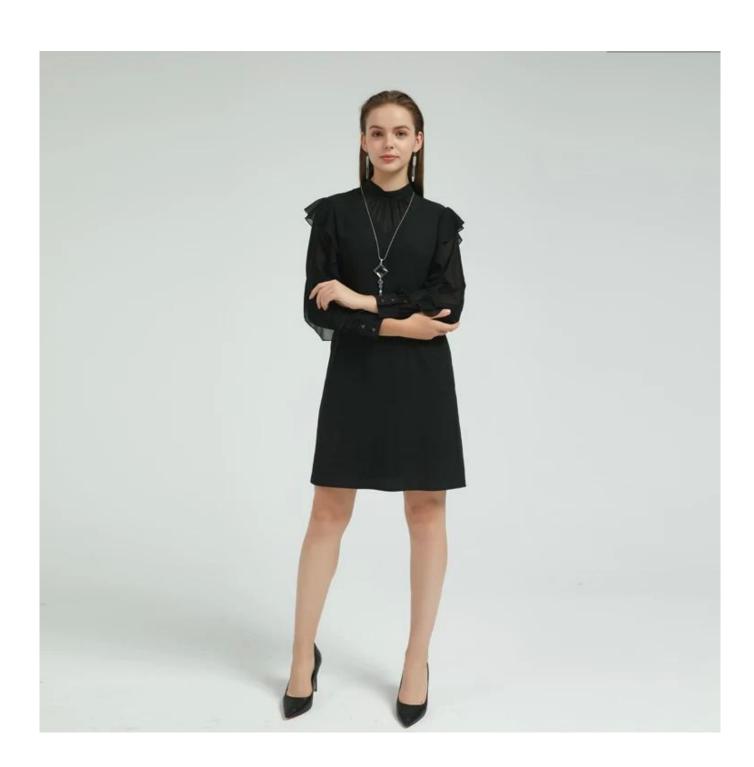

## **Product Details**

| Style name         | Ladies Midi Dress with Ruffled Sleeves□                                                                                 |
|--------------------|-------------------------------------------------------------------------------------------------------------------------|
| Style number       | AGNX-D19010□                                                                                                            |
| Color              | Black []                                                                                                                |
| MOQ                | 300PCS                                                                                                                  |
| Fabric composition | 100%Polyester  ☐                                                                                                        |
| Specialization     | Eco-friendly                                                                                                            |
| Quality            | AQL 2.5 Standard                                                                                                        |
| Certification      | BSCI,SEDEX,BV,ISO9001                                                                                                   |
| Payment terms      | L/C, T/T, Paypal, Western union, etc                                                                                    |
| Lead time          | 5-10 Days for samples,45-60 Days for whole order                                                                        |
| ISERVICES          | 1.Fast fashion accepted 2.Accept customized size and plus size 3.Strong sourcing for fabrics & accessories              |
| PACKINONSNINNINN   | 1.Packaging details: Hanging or flat carton 2.Shipping methods: By sea or air or train / By express: Fedex/DHL/TNT, etc |