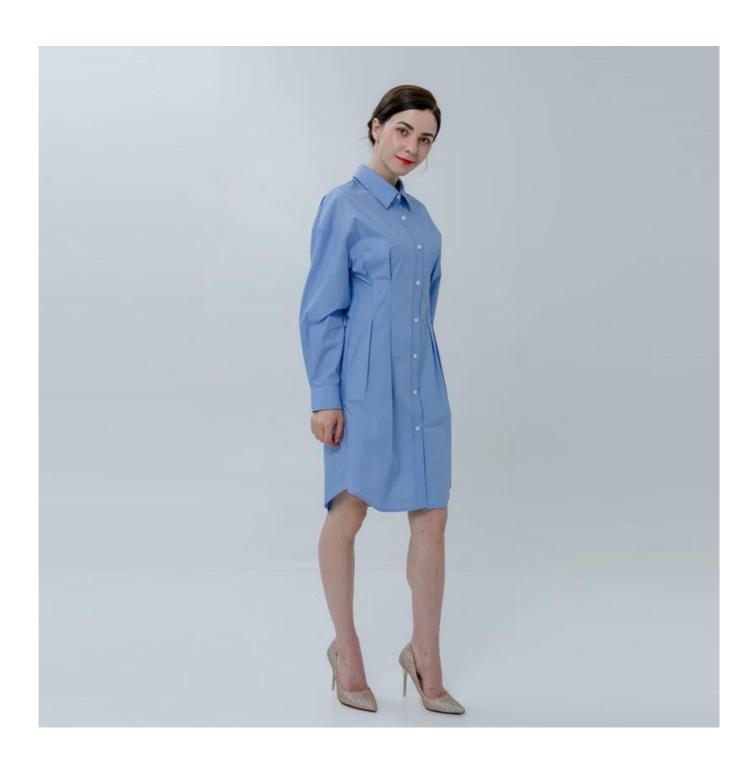

## **Product Details**

| Style name         | Ladies Midi Shirt Dress                                                                                                    |
|--------------------|----------------------------------------------------------------------------------------------------------------------------|
| Style number       | AGWX-D20047□                                                                                                               |
| Color              | Blue[]                                                                                                                     |
| MOQ                | 300PCS                                                                                                                     |
| Fabric composition | 100%Cotton□                                                                                                                |
| Specialization     | Eco-friendly                                                                                                               |
| Quality            | AQL 2.5 Standard                                                                                                           |
| Certification      | BSCI,SEDEX,BV,ISO9001                                                                                                      |
| Payment terms      | L/C, T/T, Paypal, Western union, etc                                                                                       |
| Lead time          | 5-10 Days for samples,45-60 Days for whole order                                                                           |
| Services           | 1.Fast fashion accepted 2.Accept customized size and plus size 3.Strong sourcing for fabrics & accessories                 |
| Packing&Shipping   | 1.Packaging details: Hanging or flat carton<br>2.Shipping methods: By sea or air or train / By express: Fedex/DHL/TNT, etc |