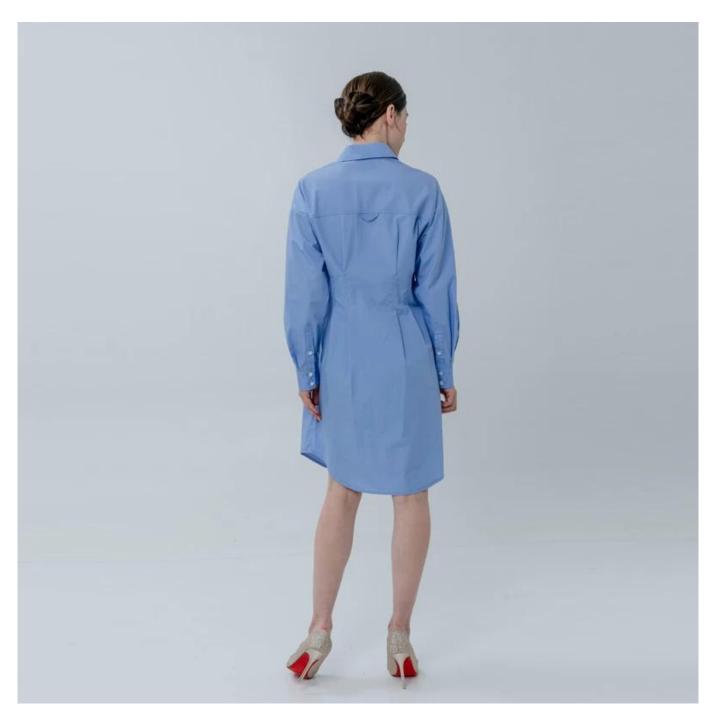

## **Product Details**

| Style name         | Ladies Midi Shirt Dress                                                                                                    |
|--------------------|----------------------------------------------------------------------------------------------------------------------------|
| Style number       | AGWX-D20047□                                                                                                               |
| Color              | Blue[]                                                                                                                     |
| MOQ                | 300PCS                                                                                                                     |
| Fabric composition | 100%Cotton□                                                                                                                |
| Specialization     | Eco-friendly                                                                                                               |
| Quality            | AQL 2.5 Standard                                                                                                           |
| Certification      | BSCI,SEDEX,BV,ISO9001                                                                                                      |
| Payment terms      | L/C, T/T, Paypal, Western union, etc                                                                                       |
| Lead time          | 5-10 Days for samples,45-60 Days for whole order                                                                           |
| Services           | 1.Fast fashion accepted 2.Accept customized size and plus size 3.Strong sourcing for fabrics & accessories                 |
| Packing&Shipping   | 1.Packaging details: Hanging or flat carton<br>2.Shipping methods: By sea or air or train / By express: Fedex/DHL/TNT, etc |