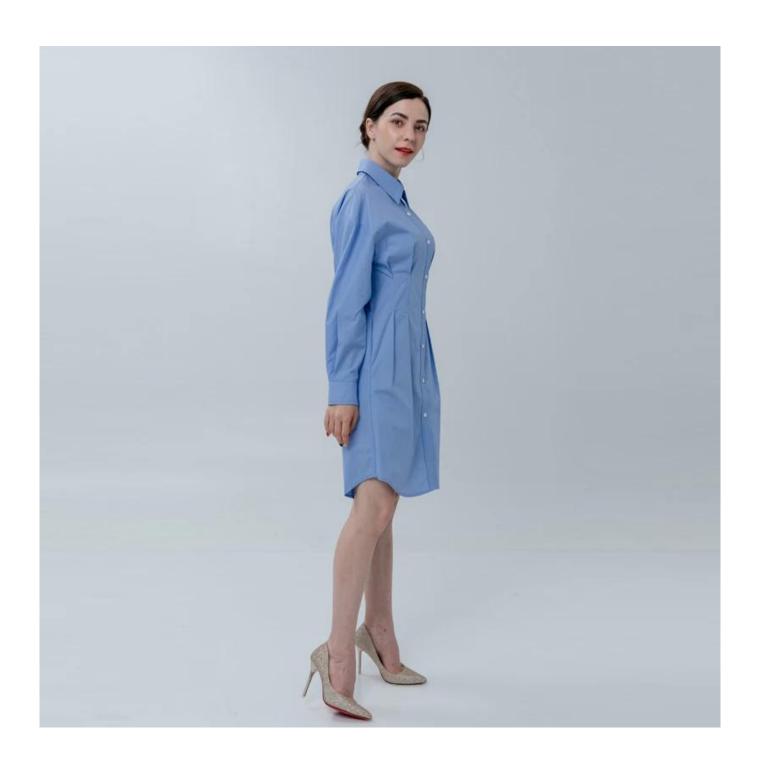

## **Product Details**

| Style name         | Ladies Midi Shirt Dress                                                                                                    |
|--------------------|----------------------------------------------------------------------------------------------------------------------------|
| Style number       | AGWX-D20047□                                                                                                               |
| Color              | Blue[]                                                                                                                     |
| MOQ                | 300PCS                                                                                                                     |
| Fabric composition | 100%Cotton□                                                                                                                |
| Specialization     | Eco-friendly                                                                                                               |
| Quality            | AQL 2.5 Standard                                                                                                           |
| Certification      | BSCI,SEDEX,BV,ISO9001                                                                                                      |
| Payment terms      | L/C, T/T, Paypal, Western union, etc                                                                                       |
| Lead time          | 5-10 Days for samples,45-60 Days for whole order                                                                           |
| Services           | 1.Fast fashion accepted 2.Accept customized size and plus size 3.Strong sourcing for fabrics & accessories                 |
| Packing&Shipping   | 1.Packaging details: Hanging or flat carton<br>2.Shipping methods: By sea or air or train / By express: Fedex/DHL/TNT, etc |