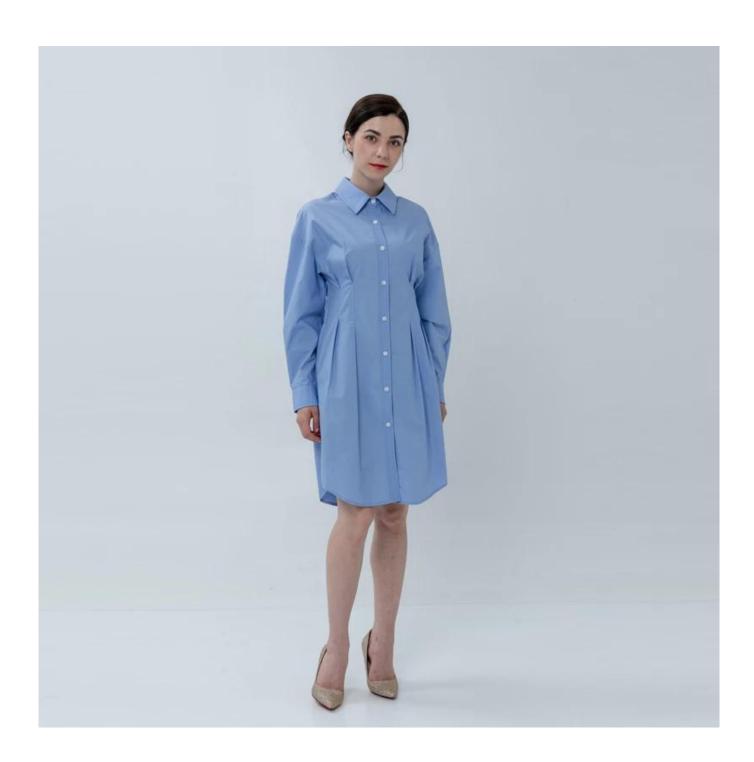

## **Product Details**

| Style name         | Ladies Midi Shirt Dress                                                                                                    |
|--------------------|----------------------------------------------------------------------------------------------------------------------------|
| Style number       | AGWX-D20047□                                                                                                               |
| Color              | Blue[]                                                                                                                     |
| MOQ                | 300PCS                                                                                                                     |
| Fabric composition | 100%Cotton□                                                                                                                |
| Specialization     | Eco-friendly                                                                                                               |
| Quality            | AQL 2.5 Standard                                                                                                           |
| Certification      | BSCI,SEDEX,BV,ISO9001                                                                                                      |
| Payment terms      | L/C, T/T, Paypal, Western union, etc                                                                                       |
| Lead time          | 5-10 Days for samples,45-60 Days for whole order                                                                           |
| Services           | 1.Fast fashion accepted 2.Accept customized size and plus size 3.Strong sourcing for fabrics & accessories                 |
| Packing&Shipping   | 1.Packaging details: Hanging or flat carton<br>2.Shipping methods: By sea or air or train / By express: Fedex/DHL/TNT, etc |