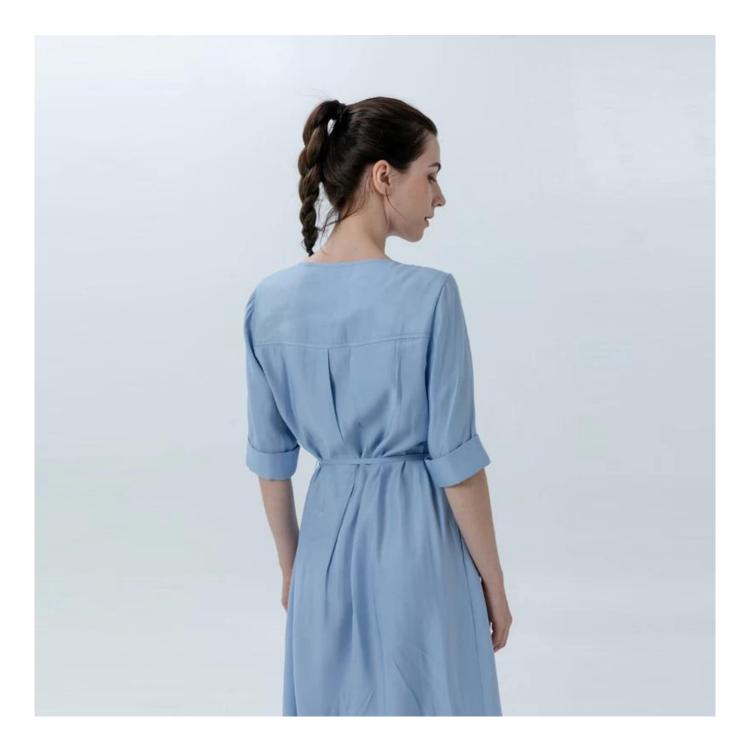

## **Product Details**

| Style name         | Ladies Midi Sheen Dress with Belt                                                                                          |
|--------------------|----------------------------------------------------------------------------------------------------------------------------|
| Style number       | AGWX-D20046                                                                                                                |
| Color              | Blue                                                                                                                       |
| MOQ                | 300PCS                                                                                                                     |
| Fabric composition | 85%Rayon /15%Polyester[]                                                                                                   |
| Specialization     | Eco-friendly                                                                                                               |
| <b>Quality</b>     | AQL 2.5 Standard                                                                                                           |
| Certification      | BSCI,SEDEX,BV,ISO9001                                                                                                      |
| Payment terms      | L/C, T/T, Paypal, Western union, etc                                                                                       |
| Lead time          | 5-10 Days for samples,45-60 Days for whole order                                                                           |
| Services           | 1.Fast fashion accepted<br>2.Accept customized size and plus size<br>3.Strong sourcing for fabrics & accessories           |
| Packing&Shipping   | 1.Packaging details: Hanging or flat carton<br>2.Shipping methods: By sea or air or train / By express: Fedex/DHL/TNT, etc |