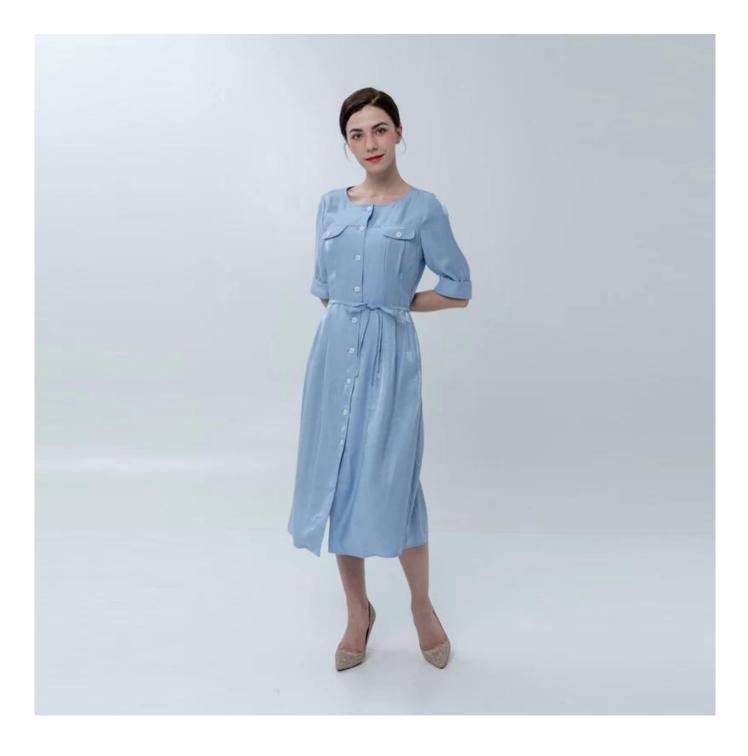

## **Product Details**

| Style name         | Ladies Midi Sheen Dress with Belt                                                                                          |
|--------------------|----------------------------------------------------------------------------------------------------------------------------|
| Style number       | AGWX-D20046                                                                                                                |
| Color              | Blue                                                                                                                       |
| MOQ                | 300PCS                                                                                                                     |
| Fabric composition | 85%Rayon /15%Polyester[]                                                                                                   |
| Specialization     | Eco-friendly                                                                                                               |
| <b>Quality</b>     | AQL 2.5 Standard                                                                                                           |
| Certification      | BSCI,SEDEX,BV,ISO9001                                                                                                      |
| Payment terms      | L/C, T/T, Paypal, Western union, etc                                                                                       |
| Lead time          | 5-10 Days for samples,45-60 Days for whole order                                                                           |
| Services           | 1.Fast fashion accepted<br>2.Accept customized size and plus size<br>3.Strong sourcing for fabrics & accessories           |
| Packing&Shipping   | 1.Packaging details: Hanging or flat carton<br>2.Shipping methods: By sea or air or train / By express: Fedex/DHL/TNT, etc |