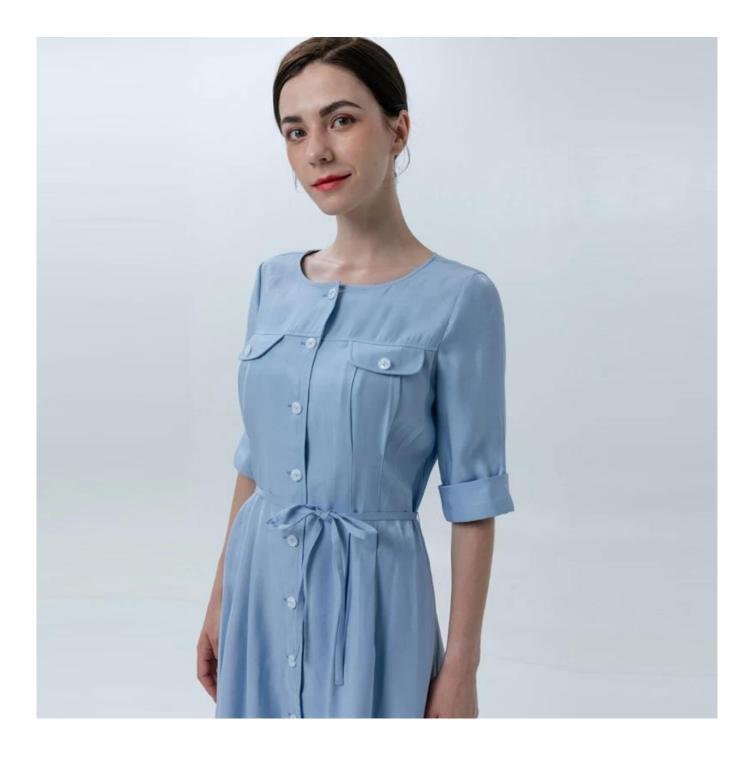

## **Product Details**

| Style name         | Ladies Midi Sheen Dress with Belt                                                                                          |
|--------------------|----------------------------------------------------------------------------------------------------------------------------|
| Style number       | AGWX-D20046                                                                                                                |
| Color              | Blue                                                                                                                       |
| MOQ                | 300PCS                                                                                                                     |
| Fabric composition | 85%Rayon /15%Polyester[]                                                                                                   |
| Specialization     | Eco-friendly                                                                                                               |
| <b>Quality</b>     | AQL 2.5 Standard                                                                                                           |
| Certification      | BSCI,SEDEX,BV,ISO9001                                                                                                      |
| Payment terms      | L/C, T/T, Paypal, Western union, etc                                                                                       |
| Lead time          | 5-10 Days for samples,45-60 Days for whole order                                                                           |
| Services           | 1.Fast fashion accepted<br>2.Accept customized size and plus size<br>3.Strong sourcing for fabrics & accessories           |
| Packing&Shipping   | 1.Packaging details: Hanging or flat carton<br>2.Shipping methods: By sea or air or train / By express: Fedex/DHL/TNT, etc |