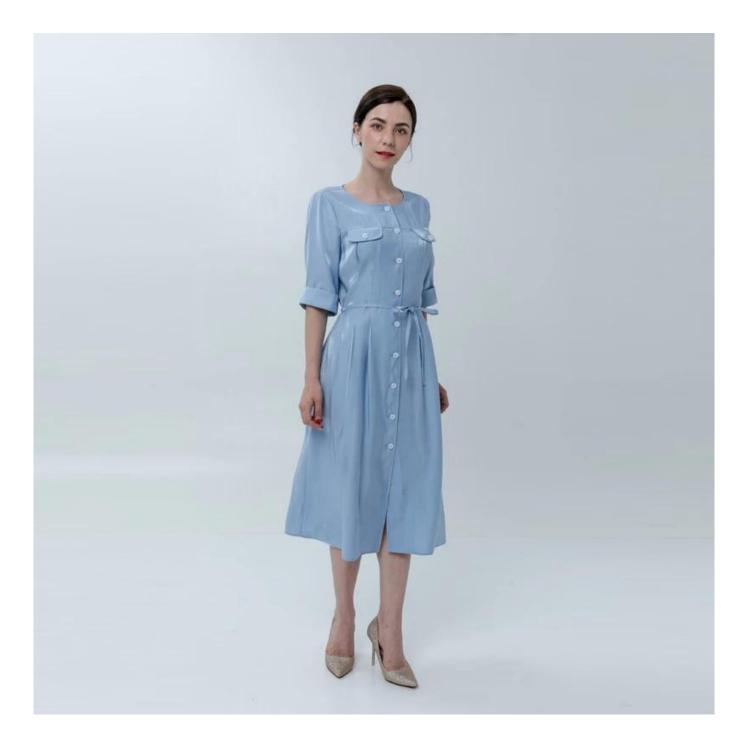

## **Product Details**

| Style name         | Ladies Midi Sheen Dress with Belt                                                                                          |
|--------------------|----------------------------------------------------------------------------------------------------------------------------|
| Style number       | AGWX-D20046                                                                                                                |
| Color              | Blue                                                                                                                       |
| MOQ                | 300PCS                                                                                                                     |
| Fabric composition | 85%Rayon /15%Polyester[]                                                                                                   |
| Specialization     | Eco-friendly                                                                                                               |
| <b>Quality</b>     | AQL 2.5 Standard                                                                                                           |
| Certification      | BSCI,SEDEX,BV,ISO9001                                                                                                      |
| Payment terms      | L/C, T/T, Paypal, Western union, etc                                                                                       |
| Lead time          | 5-10 Days for samples,45-60 Days for whole order                                                                           |
| Services           | 1.Fast fashion accepted<br>2.Accept customized size and plus size<br>3.Strong sourcing for fabrics & accessories           |
| Packing&Shipping   | 1.Packaging details: Hanging or flat carton<br>2.Shipping methods: By sea or air or train / By express: Fedex/DHL/TNT, etc |