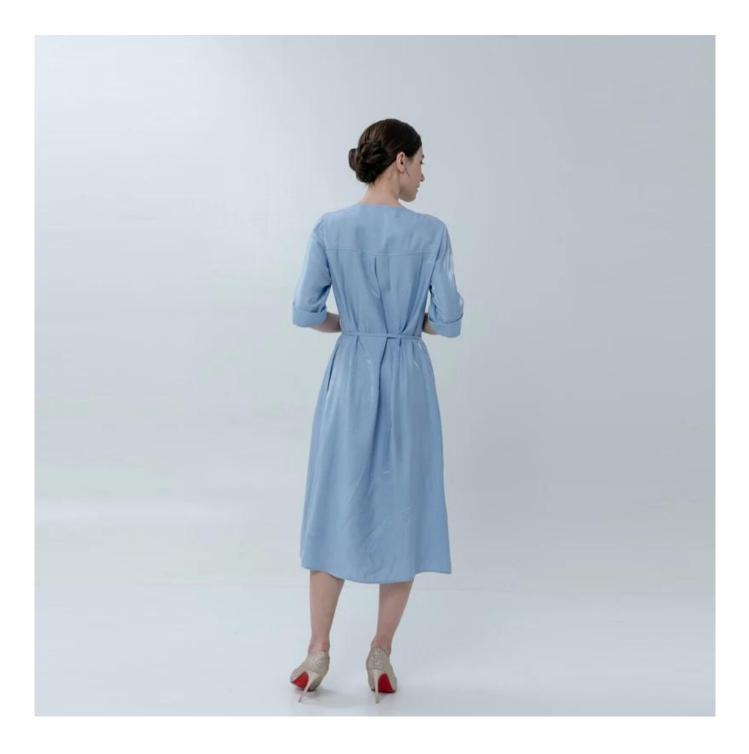

## **Product Details**

| Style name         | Ladies Midi Sheen Dress with Belt                                                                                          |
|--------------------|----------------------------------------------------------------------------------------------------------------------------|
| Style number       | AGWX-D20046                                                                                                                |
| Color              | Blue                                                                                                                       |
| MOQ                | 300PCS                                                                                                                     |
| Fabric composition | 85%Rayon /15%Polyester[]                                                                                                   |
| Specialization     | Eco-friendly                                                                                                               |
| <b>Quality</b>     | AQL 2.5 Standard                                                                                                           |
| Certification      | BSCI,SEDEX,BV,ISO9001                                                                                                      |
| Payment terms      | L/C, T/T, Paypal, Western union, etc                                                                                       |
| Lead time          | 5-10 Days for samples,45-60 Days for whole order                                                                           |
| Services           | 1.Fast fashion accepted<br>2.Accept customized size and plus size<br>3.Strong sourcing for fabrics & accessories           |
| Packing&Shipping   | 1.Packaging details: Hanging or flat carton<br>2.Shipping methods: By sea or air or train / By express: Fedex/DHL/TNT, etc |