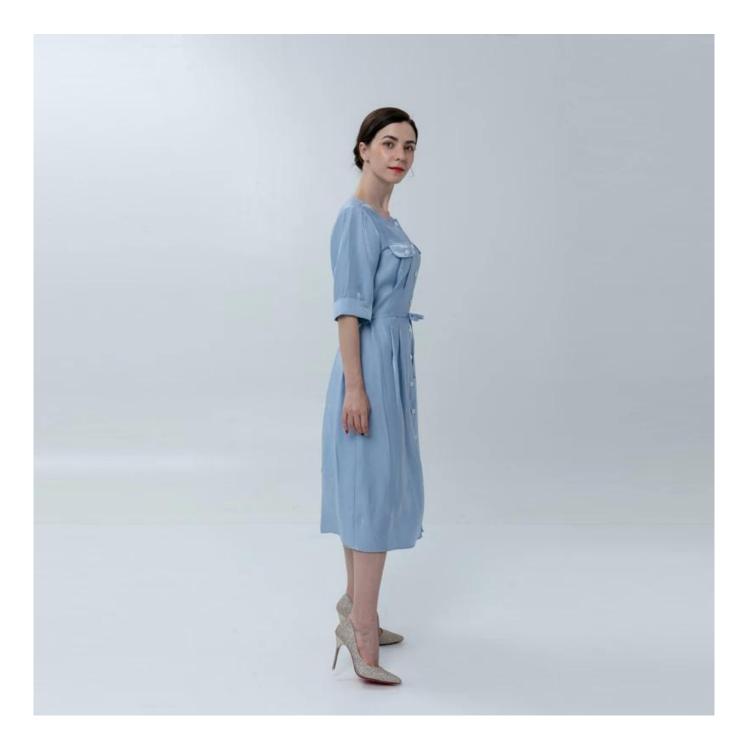

## **Product Details**

| Style name         | Ladies Midi Sheen Dress with Belt                                                                                          |
|--------------------|----------------------------------------------------------------------------------------------------------------------------|
| Style number       | AGWX-D20046                                                                                                                |
| Color              | Blue                                                                                                                       |
| MOQ                | 300PCS                                                                                                                     |
| Fabric composition | 85%Rayon /15%Polyester[]                                                                                                   |
| Specialization     | Eco-friendly                                                                                                               |
| <b>Quality</b>     | AQL 2.5 Standard                                                                                                           |
| Certification      | BSCI,SEDEX,BV,ISO9001                                                                                                      |
| Payment terms      | L/C, T/T, Paypal, Western union, etc                                                                                       |
| Lead time          | 5-10 Days for samples,45-60 Days for whole order                                                                           |
| Services           | 1.Fast fashion accepted<br>2.Accept customized size and plus size<br>3.Strong sourcing for fabrics & accessories           |
| Packing&Shipping   | 1.Packaging details: Hanging or flat carton<br>2.Shipping methods: By sea or air or train / By express: Fedex/DHL/TNT, etc |