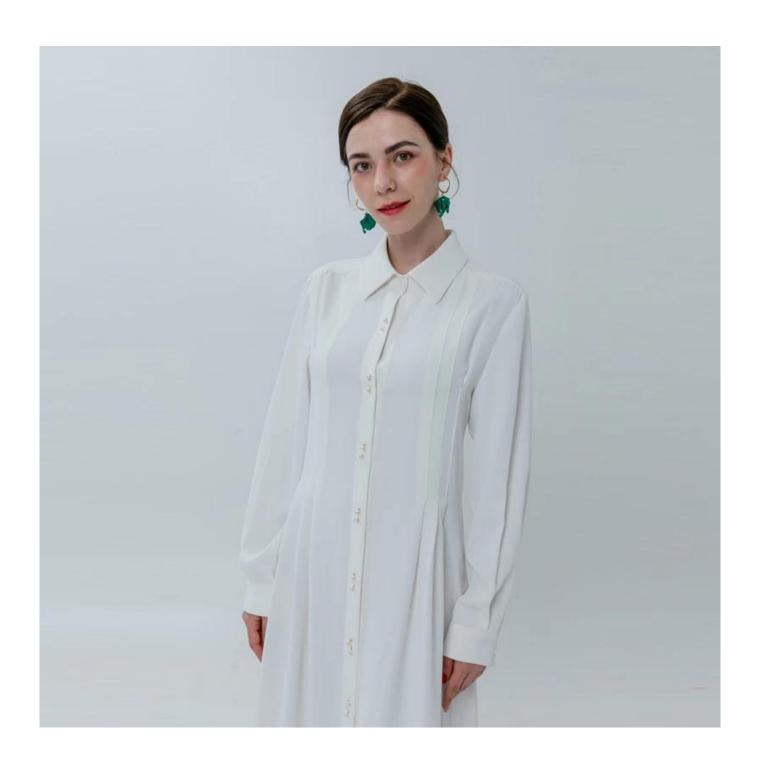

## **Product Details**

| Style name         | Ladies Max Shirt Dress                                                                                                     |
|--------------------|----------------------------------------------------------------------------------------------------------------------------|
| Style number       | AGWX-D20039□                                                                                                               |
| Color              | White□                                                                                                                     |
| MOQ                | 300PCS                                                                                                                     |
| Fabric composition | 100%Polyester□                                                                                                             |
| Specialization     | Eco-friendly                                                                                                               |
| Quality            | AQL 2.5 Standard                                                                                                           |
| Certification      | BSCI,SEDEX,BV,ISO9001                                                                                                      |
| Payment terms      | L/C, T/T, Paypal, Western union, etc                                                                                       |
| Lead time          | 5-10 Days for samples,45-60 Days for whole order                                                                           |
| Services           | 1.Fast fashion accepted 2.Accept customized size and plus size 3.Strong sourcing for fabrics & accessories                 |
| Packing&Shipping   | 1.Packaging details: Hanging or flat carton<br>2.Shipping methods: By sea or air or train / By express: Fedex/DHL/TNT, etc |