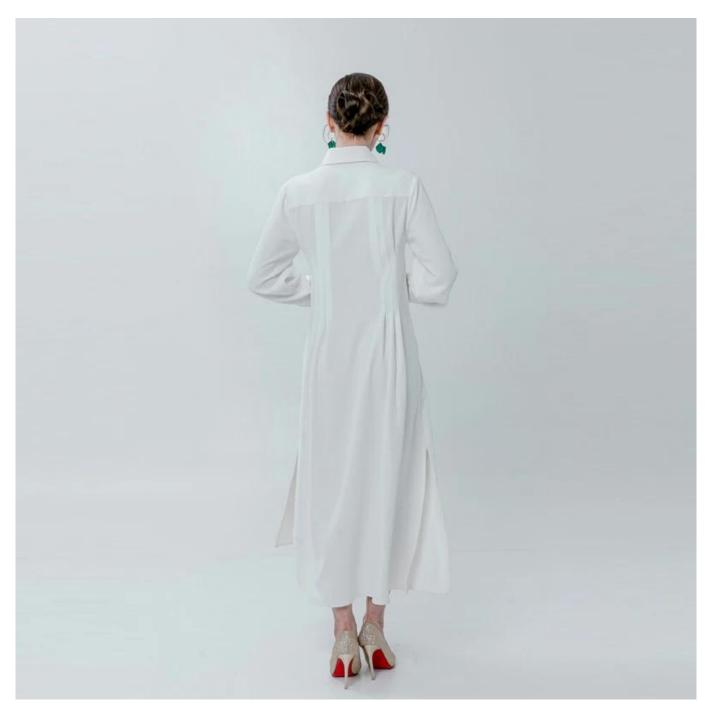

## **Product Details**

| Style name         | Ladies Max Shirt Dress                                                                                                     |
|--------------------|----------------------------------------------------------------------------------------------------------------------------|
| Style number       | AGWX-D20039□                                                                                                               |
| Color              | White□                                                                                                                     |
| MOQ                | 300PCS                                                                                                                     |
| Fabric composition | 100%Polyester□                                                                                                             |
| Specialization     | Eco-friendly                                                                                                               |
| Quality            | AQL 2.5 Standard                                                                                                           |
| Certification      | BSCI,SEDEX,BV,ISO9001                                                                                                      |
| Payment terms      | L/C, T/T, Paypal, Western union, etc                                                                                       |
| Lead time          | 5-10 Days for samples,45-60 Days for whole order                                                                           |
| Services           | 1.Fast fashion accepted 2.Accept customized size and plus size 3.Strong sourcing for fabrics & accessories                 |
| Packing&Shipping   | 1.Packaging details: Hanging or flat carton<br>2.Shipping methods: By sea or air or train / By express: Fedex/DHL/TNT, etc |