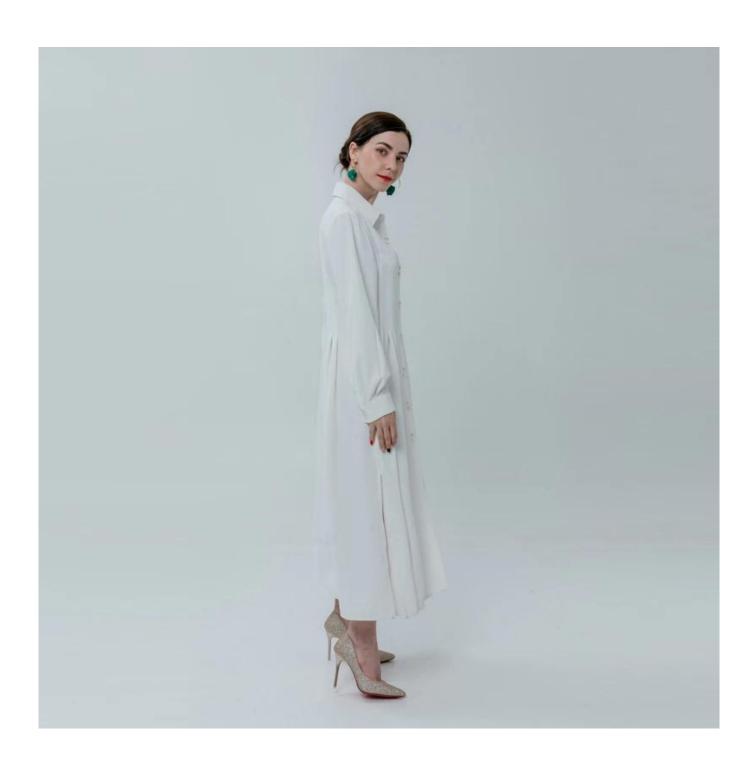

## **Product Details**

| Style name         | Ladies Max Shirt Dress                                                                                                     |
|--------------------|----------------------------------------------------------------------------------------------------------------------------|
| Style number       | AGWX-D20039□                                                                                                               |
| Color              | White□                                                                                                                     |
| MOQ                | 300PCS                                                                                                                     |
| Fabric composition | 100%Polyester□                                                                                                             |
| Specialization     | Eco-friendly                                                                                                               |
| Quality            | AQL 2.5 Standard                                                                                                           |
| Certification      | BSCI,SEDEX,BV,ISO9001                                                                                                      |
| Payment terms      | L/C, T/T, Paypal, Western union, etc                                                                                       |
| Lead time          | 5-10 Days for samples,45-60 Days for whole order                                                                           |
| Services           | 1.Fast fashion accepted 2.Accept customized size and plus size 3.Strong sourcing for fabrics & accessories                 |
| Packing&Shipping   | 1.Packaging details: Hanging or flat carton<br>2.Shipping methods: By sea or air or train / By express: Fedex/DHL/TNT, etc |