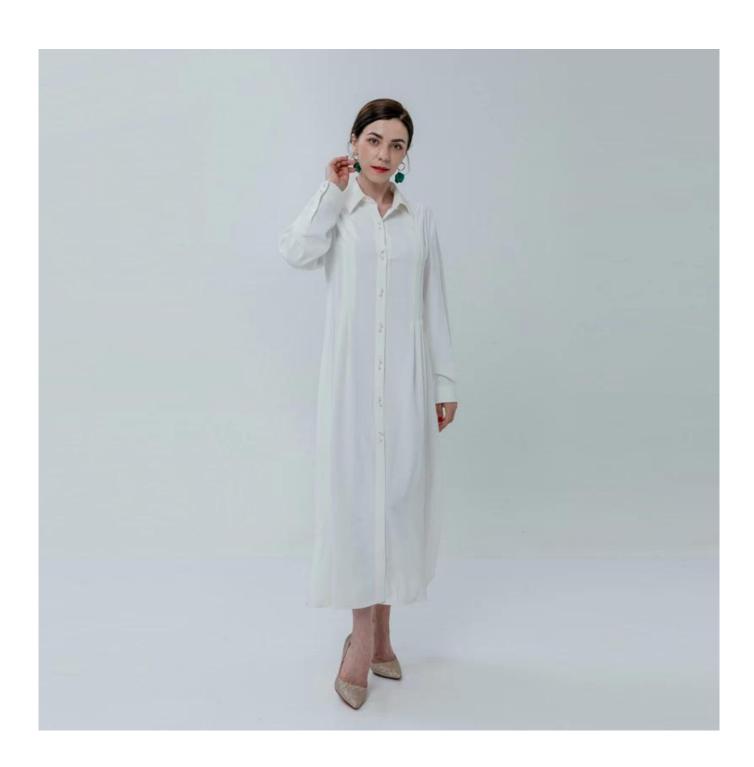

## **Product Details**

| Style name         | Ladies Max Shirt Dress                                                                                                     |
|--------------------|----------------------------------------------------------------------------------------------------------------------------|
| Style number       | AGWX-D20039□                                                                                                               |
| Color              | White□                                                                                                                     |
| MOQ                | 300PCS                                                                                                                     |
| Fabric composition | 100%Polyester□                                                                                                             |
| Specialization     | Eco-friendly                                                                                                               |
| Quality            | AQL 2.5 Standard                                                                                                           |
| Certification      | BSCI,SEDEX,BV,ISO9001                                                                                                      |
| Payment terms      | L/C, T/T, Paypal, Western union, etc                                                                                       |
| Lead time          | 5-10 Days for samples,45-60 Days for whole order                                                                           |
| Services           | 1.Fast fashion accepted 2.Accept customized size and plus size 3.Strong sourcing for fabrics & accessories                 |
| Packing&Shipping   | 1.Packaging details: Hanging or flat carton<br>2.Shipping methods: By sea or air or train / By express: Fedex/DHL/TNT, etc |