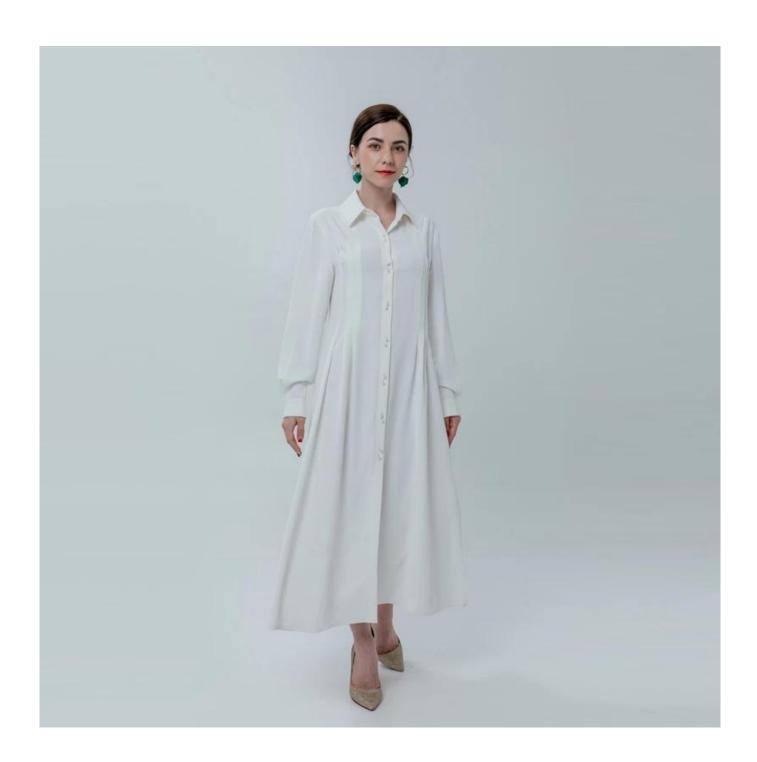

## **Product Details**

| Style name         | Ladies Max Shirt Dress                                                                                                     |
|--------------------|----------------------------------------------------------------------------------------------------------------------------|
| Style number       | AGWX-D20039□                                                                                                               |
| Color              | White□                                                                                                                     |
| MOQ                | 300PCS                                                                                                                     |
| Fabric composition | 100%Polyester□                                                                                                             |
| Specialization     | Eco-friendly                                                                                                               |
| Quality            | AQL 2.5 Standard                                                                                                           |
| Certification      | BSCI,SEDEX,BV,ISO9001                                                                                                      |
| Payment terms      | L/C, T/T, Paypal, Western union, etc                                                                                       |
| Lead time          | 5-10 Days for samples,45-60 Days for whole order                                                                           |
| Services           | 1.Fast fashion accepted 2.Accept customized size and plus size 3.Strong sourcing for fabrics & accessories                 |
| Packing&Shipping   | 1.Packaging details: Hanging or flat carton<br>2.Shipping methods: By sea or air or train / By express: Fedex/DHL/TNT, etc |