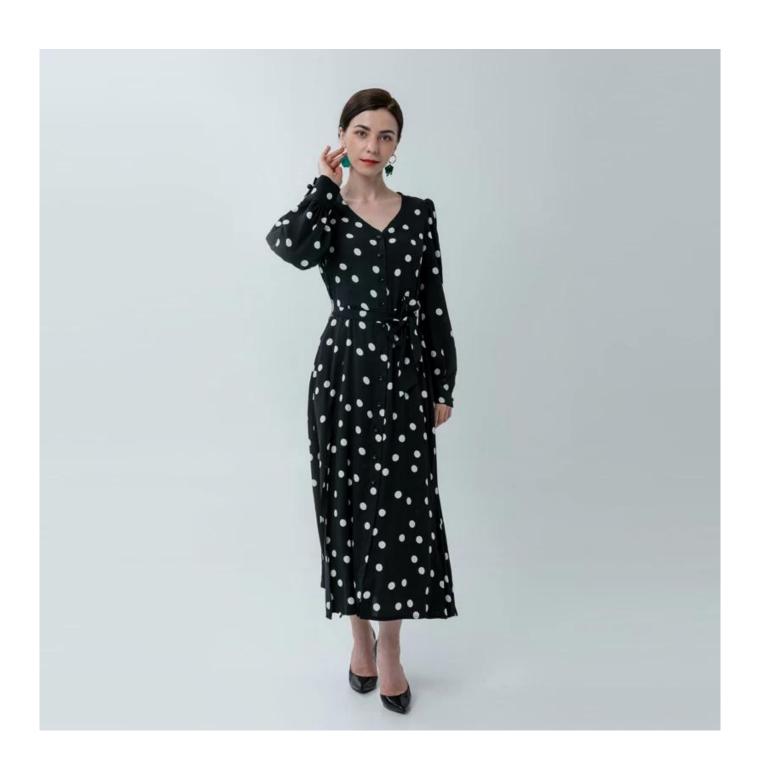

## **Product Details**

| Style name         | Ladies Max Polka Dots Dress with Sided Split                                                                               |
|--------------------|----------------------------------------------------------------------------------------------------------------------------|
| Style number       | AGWX-D20045□                                                                                                               |
| Color              | Black[                                                                                                                     |
| MOQ                | 300PCS                                                                                                                     |
| Fabric composition | 100%Polyester□                                                                                                             |
| Specialization     | Eco-friendly                                                                                                               |
| Quality            | AQL 2.5 Standard                                                                                                           |
| Certification      | BSCI,SEDEX,BV,ISO9001                                                                                                      |
| Payment terms      | L/C, T/T, Paypal, Western union, etc                                                                                       |
| Lead time          | 5-10 Days for samples,45-60 Days for whole order                                                                           |
| Services           | 1.Fast fashion accepted 2.Accept customized size and plus size 3.Strong sourcing for fabrics & accessories                 |
| Packing&Shipping   | 1.Packaging details: Hanging or flat carton<br>2.Shipping methods: By sea or air or train / By express: Fedex/DHL/TNT, etc |