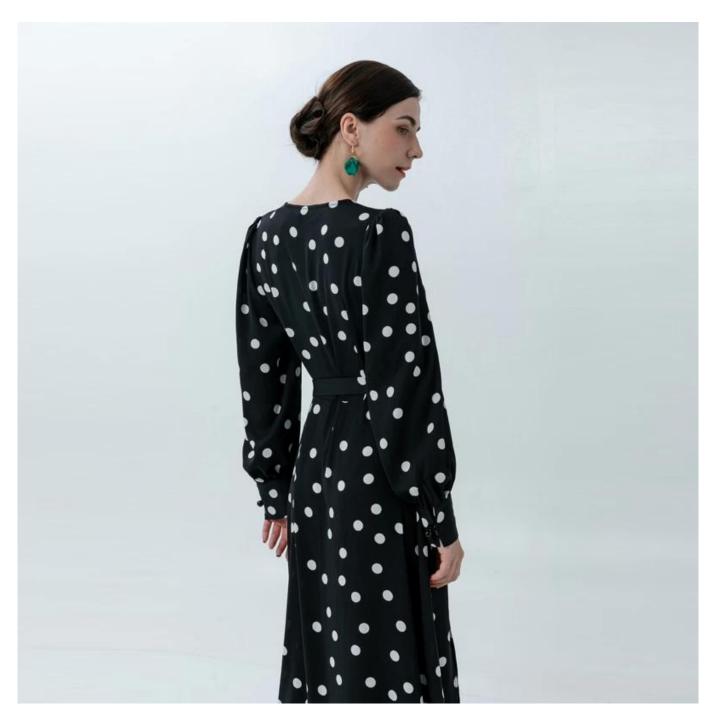

## **Product Details**

| Style name         | Ladies Max Polka Dots Dress with Sided Split                                                                               |
|--------------------|----------------------------------------------------------------------------------------------------------------------------|
| Style number       | AGWX-D20045□                                                                                                               |
| Color              | Black[                                                                                                                     |
| MOQ                | 300PCS                                                                                                                     |
| Fabric composition | 100%Polyester□                                                                                                             |
| Specialization     | Eco-friendly                                                                                                               |
| Quality            | AQL 2.5 Standard                                                                                                           |
| Certification      | BSCI,SEDEX,BV,ISO9001                                                                                                      |
| Payment terms      | L/C, T/T, Paypal, Western union, etc                                                                                       |
| Lead time          | 5-10 Days for samples,45-60 Days for whole order                                                                           |
| Services           | 1.Fast fashion accepted 2.Accept customized size and plus size 3.Strong sourcing for fabrics & accessories                 |
| Packing&Shipping   | 1.Packaging details: Hanging or flat carton<br>2.Shipping methods: By sea or air or train / By express: Fedex/DHL/TNT, etc |