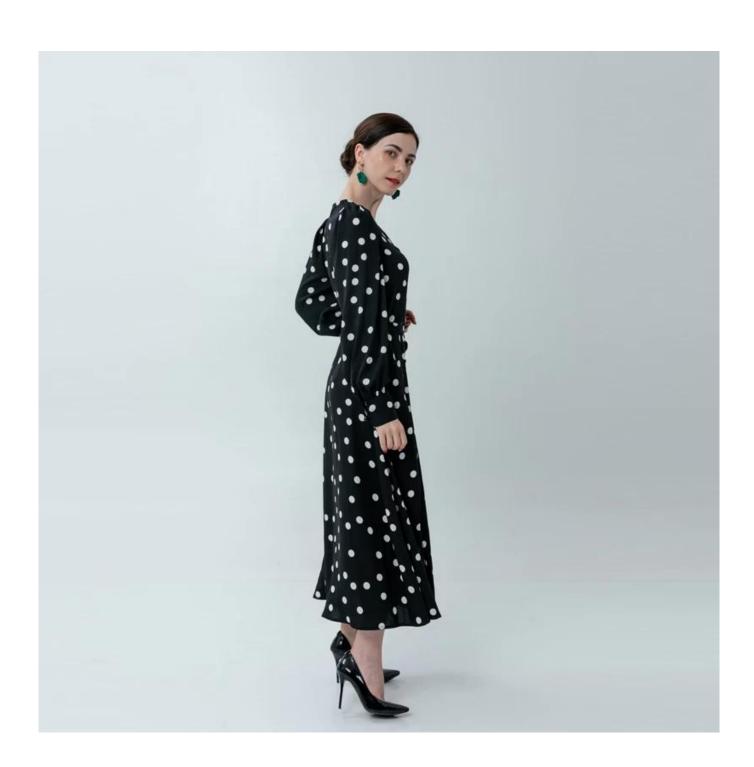

## **Product Details**

| Style name         | Ladies Max Polka Dots Dress with Sided Split                                                                               |
|--------------------|----------------------------------------------------------------------------------------------------------------------------|
| Style number       | AGWX-D20045□                                                                                                               |
| Color              | Black[                                                                                                                     |
| MOQ                | 300PCS                                                                                                                     |
| Fabric composition | 100%Polyester□                                                                                                             |
| Specialization     | Eco-friendly                                                                                                               |
| Quality            | AQL 2.5 Standard                                                                                                           |
| Certification      | BSCI,SEDEX,BV,ISO9001                                                                                                      |
| Payment terms      | L/C, T/T, Paypal, Western union, etc                                                                                       |
| Lead time          | 5-10 Days for samples,45-60 Days for whole order                                                                           |
| Services           | 1.Fast fashion accepted 2.Accept customized size and plus size 3.Strong sourcing for fabrics & accessories                 |
| Packing&Shipping   | 1.Packaging details: Hanging or flat carton<br>2.Shipping methods: By sea or air or train / By express: Fedex/DHL/TNT, etc |