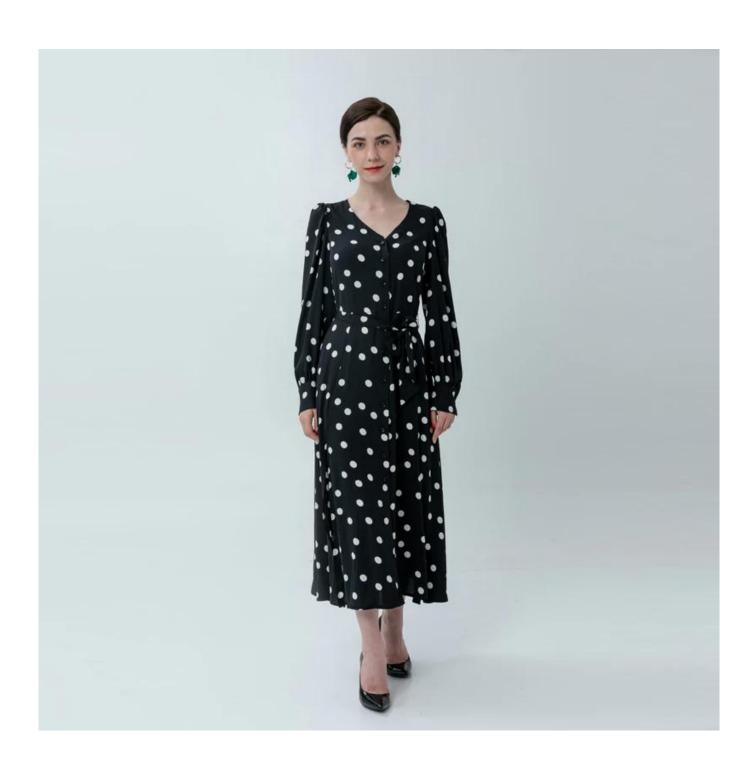

## **Product Details**

| Style name         | Ladies Max Polka Dots Dress with Sided Split                                                                               |
|--------------------|----------------------------------------------------------------------------------------------------------------------------|
| Style number       | AGWX-D20045□                                                                                                               |
| Color              | Black[                                                                                                                     |
| MOQ                | 300PCS                                                                                                                     |
| Fabric composition | 100%Polyester□                                                                                                             |
| Specialization     | Eco-friendly                                                                                                               |
| Quality            | AQL 2.5 Standard                                                                                                           |
| Certification      | BSCI,SEDEX,BV,ISO9001                                                                                                      |
| Payment terms      | L/C, T/T, Paypal, Western union, etc                                                                                       |
| Lead time          | 5-10 Days for samples,45-60 Days for whole order                                                                           |
| Services           | 1.Fast fashion accepted 2.Accept customized size and plus size 3.Strong sourcing for fabrics & accessories                 |
| Packing&Shipping   | 1.Packaging details: Hanging or flat carton<br>2.Shipping methods: By sea or air or train / By express: Fedex/DHL/TNT, etc |