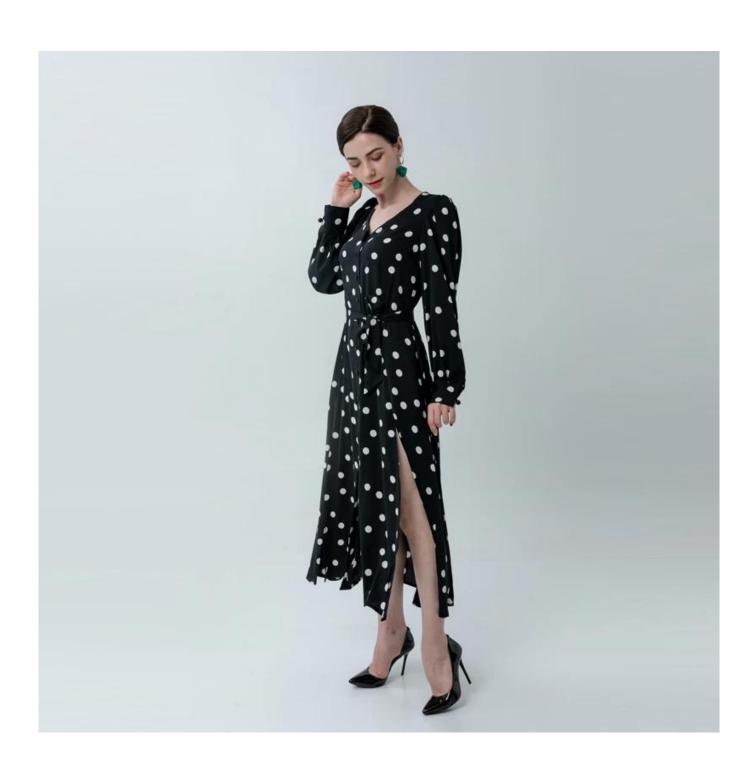

## **Product Details**

| Style name         | Ladies Max Polka Dots Dress with Sided Split                                                                               |
|--------------------|----------------------------------------------------------------------------------------------------------------------------|
| Style number       | AGWX-D20045□                                                                                                               |
| Color              | Black[                                                                                                                     |
| MOQ                | 300PCS                                                                                                                     |
| Fabric composition | 100%Polyester□                                                                                                             |
| Specialization     | Eco-friendly                                                                                                               |
| Quality            | AQL 2.5 Standard                                                                                                           |
| Certification      | BSCI,SEDEX,BV,ISO9001                                                                                                      |
| Payment terms      | L/C, T/T, Paypal, Western union, etc                                                                                       |
| Lead time          | 5-10 Days for samples,45-60 Days for whole order                                                                           |
| Services           | 1.Fast fashion accepted 2.Accept customized size and plus size 3.Strong sourcing for fabrics & accessories                 |
| Packing&Shipping   | 1.Packaging details: Hanging or flat carton<br>2.Shipping methods: By sea or air or train / By express: Fedex/DHL/TNT, etc |