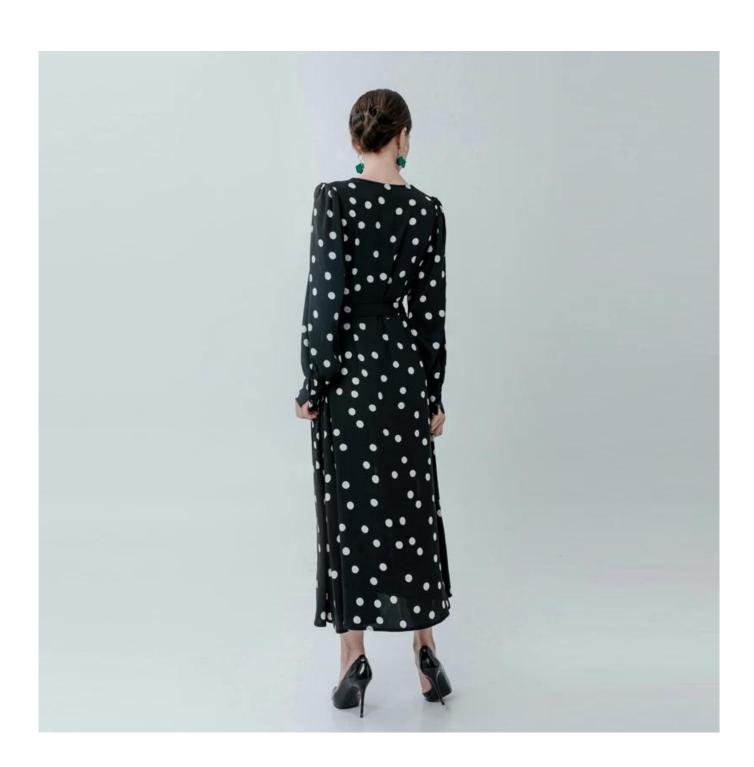

## **Product Details**

| Style name         | Ladies Max Polka Dots Dress with Sided Split                                                                               |
|--------------------|----------------------------------------------------------------------------------------------------------------------------|
| Style number       | AGWX-D20045□                                                                                                               |
| Color              | Black[                                                                                                                     |
| MOQ                | 300PCS                                                                                                                     |
| Fabric composition | 100%Polyester□                                                                                                             |
| Specialization     | Eco-friendly                                                                                                               |
| Quality            | AQL 2.5 Standard                                                                                                           |
| Certification      | BSCI,SEDEX,BV,ISO9001                                                                                                      |
| Payment terms      | L/C, T/T, Paypal, Western union, etc                                                                                       |
| Lead time          | 5-10 Days for samples,45-60 Days for whole order                                                                           |
| Services           | 1.Fast fashion accepted 2.Accept customized size and plus size 3.Strong sourcing for fabrics & accessories                 |
| Packing&Shipping   | 1.Packaging details: Hanging or flat carton<br>2.Shipping methods: By sea or air or train / By express: Fedex/DHL/TNT, etc |