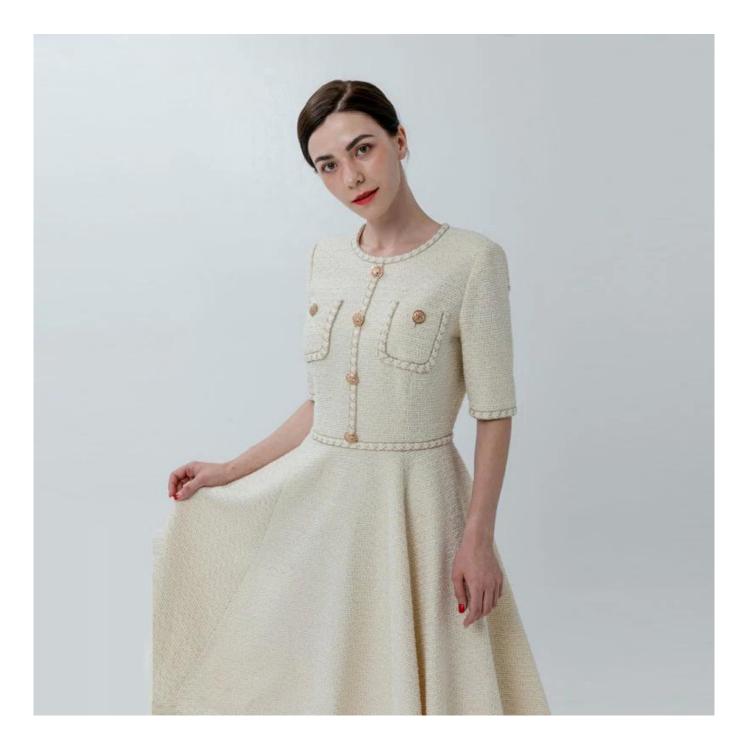

# **Product Details**

| Style name         | Ladies Madi Chanel-Style Dress                                                                                             |
|--------------------|----------------------------------------------------------------------------------------------------------------------------|
| Style number       | 020009[]                                                                                                                   |
| Color              | Cream White[]                                                                                                              |
| MOQ                | 300PCS                                                                                                                     |
| Fabric composition | 15%Wool/6%Polyester<br>69%Acrylic/5%Nylon/5%Metalic                                                                        |
| Specialization     | Eco-friendly                                                                                                               |
| <b>Quality</b>     | AQL 2.5 Standard                                                                                                           |
| Certification      | BSCI,SEDEX,BV,ISO9001                                                                                                      |
| Payment terms      | L/C, T/T, Paypal, Western union, etc                                                                                       |
| Lead time          | 5-10 Days for samples,45-60 Days for whole order                                                                           |
| Services           | 1.Fast fashion accepted<br>2.Accept customized size and plus size<br>3.Strong sourcing for fabrics & accessories           |
| Packing&Shipping   | 1.Packaging details: Hanging or flat carton<br>2.Shipping methods: By sea or air or train / By express: Fedex/DHL/TNT, etc |