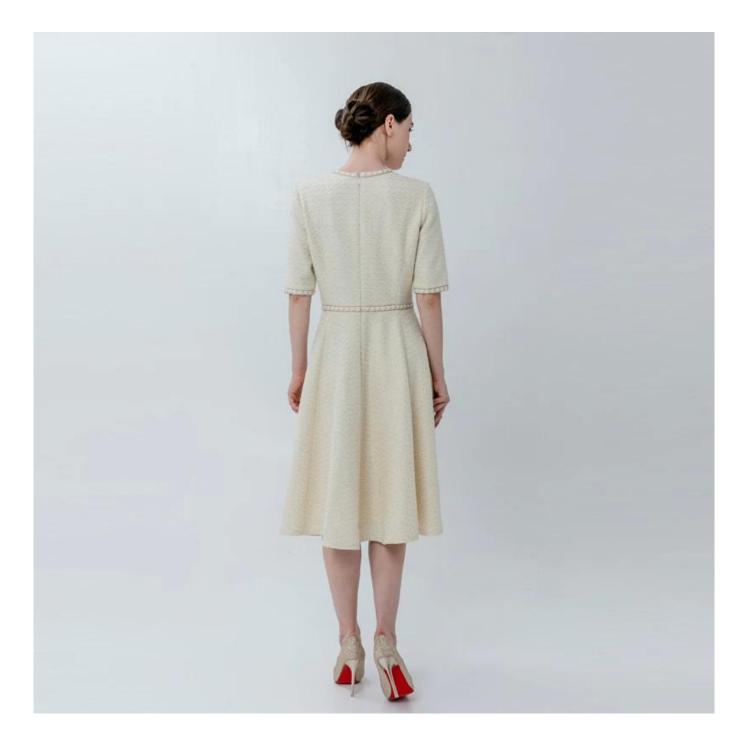

# **Product Details**

| Style name         | Ladies Madi Chanel-Style Dress                                                                                             |
|--------------------|----------------------------------------------------------------------------------------------------------------------------|
| Style number       | 020009[]                                                                                                                   |
| Color              | Cream White[]                                                                                                              |
| MOQ                | 300PCS                                                                                                                     |
| Fabric composition | 15%Wool/6%Polyester<br>69%Acrylic/5%Nylon/5%Metalic                                                                        |
| Specialization     | Eco-friendly                                                                                                               |
| <b>Quality</b>     | AQL 2.5 Standard                                                                                                           |
| Certification      | BSCI,SEDEX,BV,ISO9001                                                                                                      |
| Payment terms      | L/C, T/T, Paypal, Western union, etc                                                                                       |
| Lead time          | 5-10 Days for samples,45-60 Days for whole order                                                                           |
| Services           | 1.Fast fashion accepted<br>2.Accept customized size and plus size<br>3.Strong sourcing for fabrics & accessories           |
| Packing&Shipping   | 1.Packaging details: Hanging or flat carton<br>2.Shipping methods: By sea or air or train / By express: Fedex/DHL/TNT, etc |