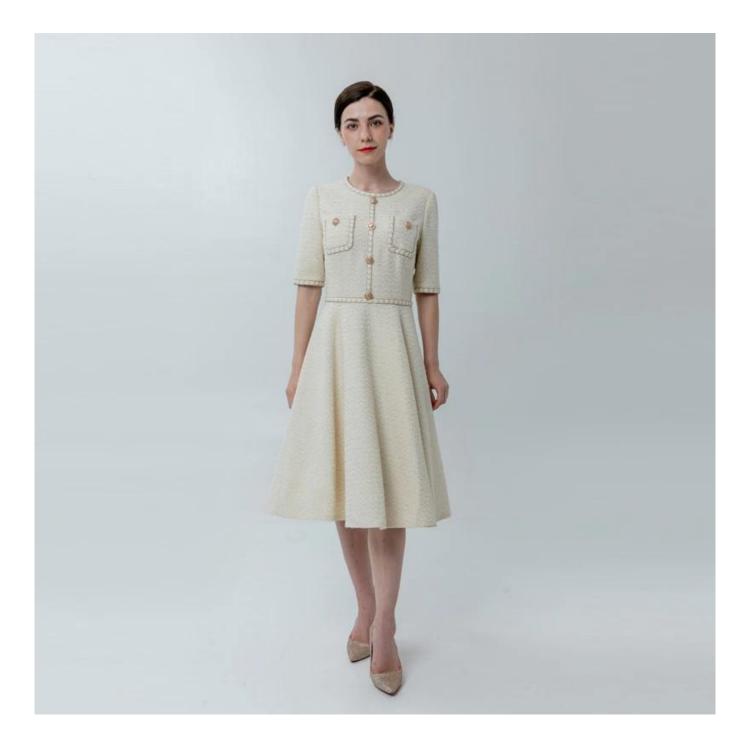

# **Product Details**

| Style name         | Ladies Madi Chanel-Style Dress                                                                                             |
|--------------------|----------------------------------------------------------------------------------------------------------------------------|
| Style number       | 020009[]                                                                                                                   |
| Color              | Cream White[]                                                                                                              |
| MOQ                | 300PCS                                                                                                                     |
| Fabric composition | 15%Wool/6%Polyester<br>69%Acrylic/5%Nylon/5%Metalic                                                                        |
| Specialization     | Eco-friendly                                                                                                               |
| <b>Quality</b>     | AQL 2.5 Standard                                                                                                           |
| Certification      | BSCI,SEDEX,BV,ISO9001                                                                                                      |
| Payment terms      | L/C, T/T, Paypal, Western union, etc                                                                                       |
| Lead time          | 5-10 Days for samples,45-60 Days for whole order                                                                           |
| Services           | 1.Fast fashion accepted<br>2.Accept customized size and plus size<br>3.Strong sourcing for fabrics & accessories           |
| Packing&Shipping   | 1.Packaging details: Hanging or flat carton<br>2.Shipping methods: By sea or air or train / By express: Fedex/DHL/TNT, etc |