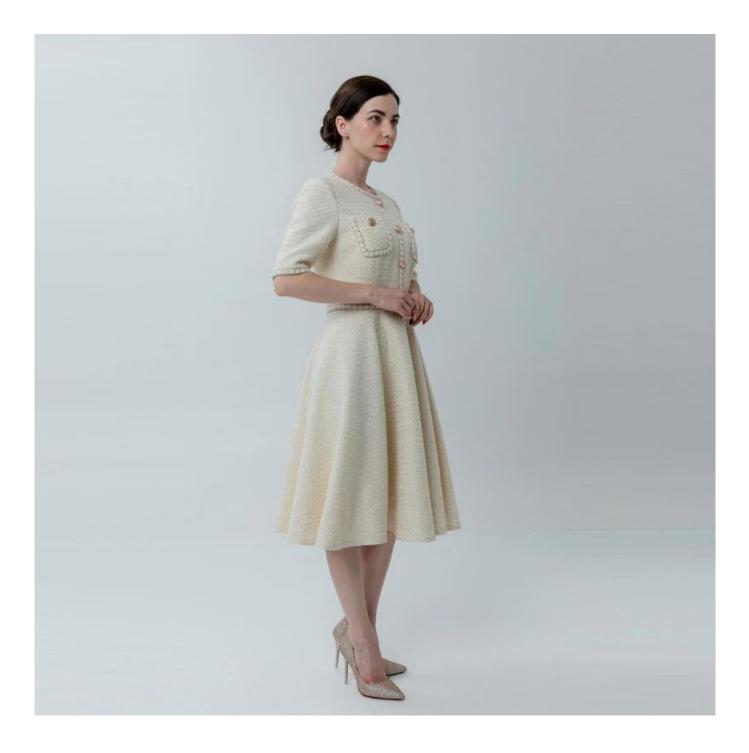

# **Product Details**

| Style name         | Ladies Madi Chanel-Style Dress                                                                                             |
|--------------------|----------------------------------------------------------------------------------------------------------------------------|
| Style number       | 020009[]                                                                                                                   |
| Color              | Cream White[]                                                                                                              |
| MOQ                | 300PCS                                                                                                                     |
| Fabric composition | 15%Wool/6%Polyester<br>69%Acrylic/5%Nylon/5%Metalic                                                                        |
| Specialization     | Eco-friendly                                                                                                               |
| <b>Quality</b>     | AQL 2.5 Standard                                                                                                           |
| Certification      | BSCI,SEDEX,BV,ISO9001                                                                                                      |
| Payment terms      | L/C, T/T, Paypal, Western union, etc                                                                                       |
| Lead time          | 5-10 Days for samples,45-60 Days for whole order                                                                           |
| Services           | 1.Fast fashion accepted<br>2.Accept customized size and plus size<br>3.Strong sourcing for fabrics & accessories           |
| Packing&Shipping   | 1.Packaging details: Hanging or flat carton<br>2.Shipping methods: By sea or air or train / By express: Fedex/DHL/TNT, etc |