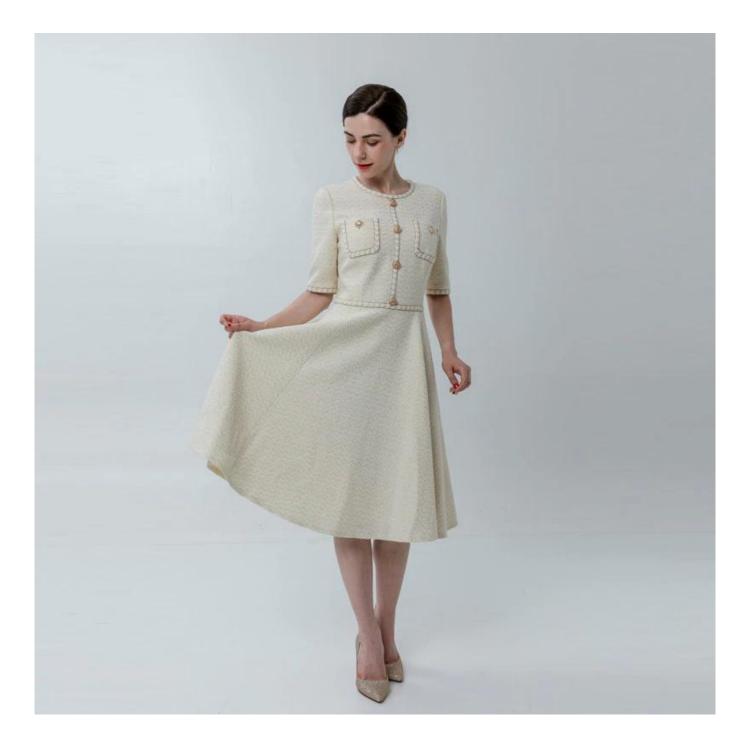

# **Product Details**

| Style name         | Ladies Madi Chanel-Style Dress                                                                                             |
|--------------------|----------------------------------------------------------------------------------------------------------------------------|
| Style number       | 020009[]                                                                                                                   |
| Color              | Cream White[]                                                                                                              |
| MOQ                | 300PCS                                                                                                                     |
| Fabric composition | 15%Wool/6%Polyester<br>69%Acrylic/5%Nylon/5%Metalic                                                                        |
| Specialization     | Eco-friendly                                                                                                               |
| <b>Quality</b>     | AQL 2.5 Standard                                                                                                           |
| Certification      | BSCI,SEDEX,BV,ISO9001                                                                                                      |
| Payment terms      | L/C, T/T, Paypal, Western union, etc                                                                                       |
| Lead time          | 5-10 Days for samples,45-60 Days for whole order                                                                           |
| Services           | 1.Fast fashion accepted<br>2.Accept customized size and plus size<br>3.Strong sourcing for fabrics & accessories           |
| Packing&Shipping   | 1.Packaging details: Hanging or flat carton<br>2.Shipping methods: By sea or air or train / By express: Fedex/DHL/TNT, etc |