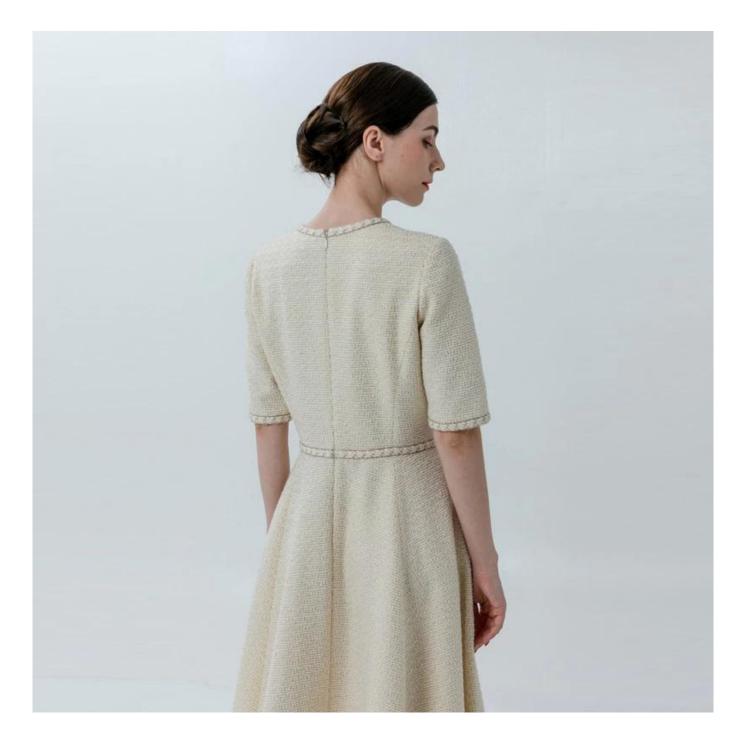

# **Product Details**

| Style name         | Ladies Madi Chanel-Style Dress                                                                                             |
|--------------------|----------------------------------------------------------------------------------------------------------------------------|
| Style number       | 020009[]                                                                                                                   |
| Color              | Cream White[]                                                                                                              |
| MOQ                | 300PCS                                                                                                                     |
| Fabric composition | 15%Wool/6%Polyester<br>69%Acrylic/5%Nylon/5%Metalic                                                                        |
| Specialization     | Eco-friendly                                                                                                               |
| <b>Quality</b>     | AQL 2.5 Standard                                                                                                           |
| Certification      | BSCI,SEDEX,BV,ISO9001                                                                                                      |
| Payment terms      | L/C, T/T, Paypal, Western union, etc                                                                                       |
| Lead time          | 5-10 Days for samples,45-60 Days for whole order                                                                           |
| Services           | 1.Fast fashion accepted<br>2.Accept customized size and plus size<br>3.Strong sourcing for fabrics & accessories           |
| Packing&Shipping   | 1.Packaging details: Hanging or flat carton<br>2.Shipping methods: By sea or air or train / By express: Fedex/DHL/TNT, etc |