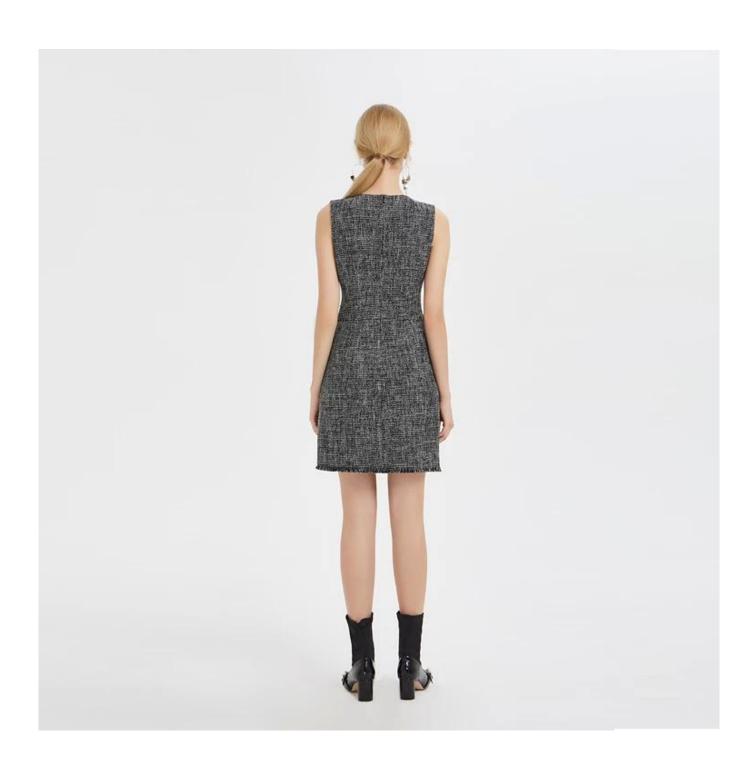

## **Product Details**

| Style name         | Woolen Slim Sleeveless Dress China ODM□                                                                                 |
|--------------------|-------------------------------------------------------------------------------------------------------------------------|
| Style number       | 4007770844□                                                                                                             |
| Color              | Mix[                                                                                                                    |
| MOQ                | 300PCS                                                                                                                  |
| Fabric composition | 70% Hemp, 25% Acrylic, 5% Wool []                                                                                       |
| Specialization     | Eco-friendly                                                                                                            |
| Quality            | AQL 2.5 Standard                                                                                                        |
| Certification      | BSCI,SEDEX,BV,ISO9001                                                                                                   |
| Payment terms      | L/C, T/T, Paypal, Western union, etc                                                                                    |
| Lead time          | 5-10 Days for samples,45-60 Days for whole order                                                                        |
| Services           | 1.Fast fashion accepted 2.Accept customized size and plus size 3.Strong sourcing for fabrics & accessories              |
| Packing&Shipping   | 1.Packaging details: Hanging or flat carton 2.Shipping methods: By sea or air or train / By express: Fedex/DHL/TNT, etc |