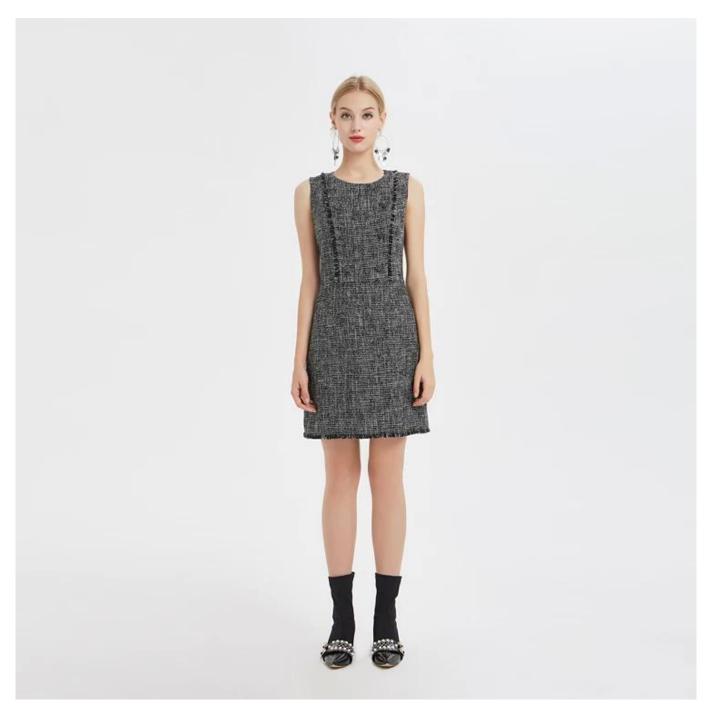

## **Product Details**

| Style name         | Woolen Slim Sleeveless Dress China ODM□                                                                                 |
|--------------------|-------------------------------------------------------------------------------------------------------------------------|
| Style number       | 4007770844□                                                                                                             |
| Color              | Mix[                                                                                                                    |
| MOQ                | 300PCS                                                                                                                  |
| Fabric composition | 70% Hemp, 25% Acrylic, 5% Wool []                                                                                       |
| Specialization     | Eco-friendly                                                                                                            |
| Quality            | AQL 2.5 Standard                                                                                                        |
| Certification      | BSCI,SEDEX,BV,ISO9001                                                                                                   |
| Payment terms      | L/C, T/T, Paypal, Western union, etc                                                                                    |
| Lead time          | 5-10 Days for samples,45-60 Days for whole order                                                                        |
| Services           | 1.Fast fashion accepted 2.Accept customized size and plus size 3.Strong sourcing for fabrics & accessories              |
| Packing&Shipping   | 1.Packaging details: Hanging or flat carton 2.Shipping methods: By sea or air or train / By express: Fedex/DHL/TNT, etc |