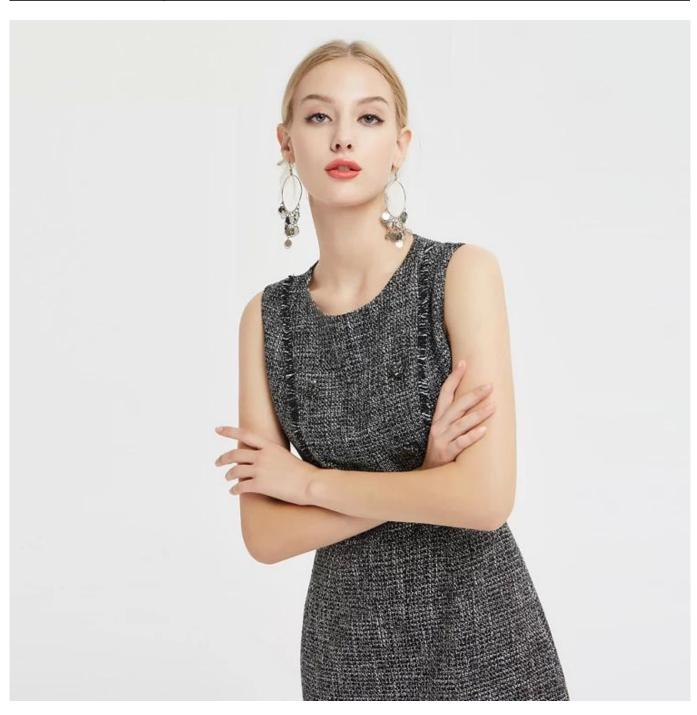

## **Product Details**

| Style name         | Woolen Slim Sleeveless Dress China ODM□                                                                                 |
|--------------------|-------------------------------------------------------------------------------------------------------------------------|
| Style number       | 4007770844□                                                                                                             |
| Color              | Mix[                                                                                                                    |
| MOQ                | 300PCS                                                                                                                  |
| Fabric composition | 70% Hemp, 25% Acrylic, 5% Wool []                                                                                       |
| Specialization     | Eco-friendly                                                                                                            |
| Quality            | AQL 2.5 Standard                                                                                                        |
| Certification      | BSCI,SEDEX,BV,ISO9001                                                                                                   |
| Payment terms      | L/C, T/T, Paypal, Western union, etc                                                                                    |
| Lead time          | 5-10 Days for samples,45-60 Days for whole order                                                                        |
| Services           | 1.Fast fashion accepted 2.Accept customized size and plus size 3.Strong sourcing for fabrics & accessories              |
| Packing&Shipping   | 1.Packaging details: Hanging or flat carton 2.Shipping methods: By sea or air or train / By express: Fedex/DHL/TNT, etc |