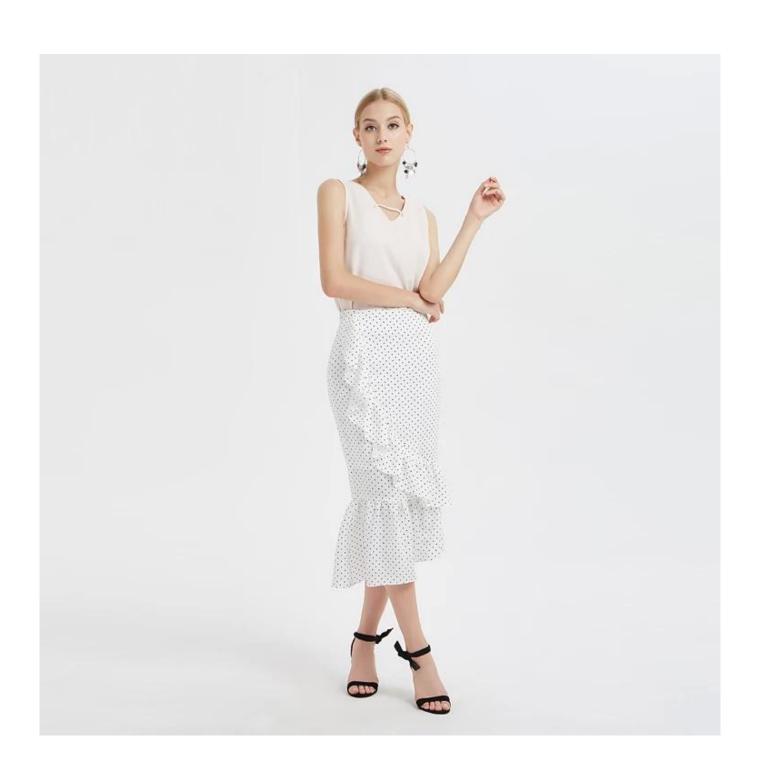

## **Product Details**

| Style name         | Ladies Sleeveless Embellished Top□                                                                         |
|--------------------|------------------------------------------------------------------------------------------------------------|
| Style number       | AGNX-B181010□                                                                                              |
| Color              | Beige[]                                                                                                    |
| MOQ                | 300PCS                                                                                                     |
| Fabric type        | Woven                                                                                                      |
| Fabric composition | 100% Polyester□                                                                                            |
| Specialization     | Eco-friendly                                                                                               |
| Quality            | AQL 1.0 Standard                                                                                           |
| Certification      | BSCI,SEDEX,BV,ISO9001                                                                                      |
| Payment terms      | L/C, T/T, Paypal, Western union, etc                                                                       |
| Lead time          | 5-10 Days for samples,45-60 Days for whole order                                                           |
| Services           | 1.Fast fashion accepted 2.Accept customized size and plus size 3.Strong sourcing for fabrics & accessories |