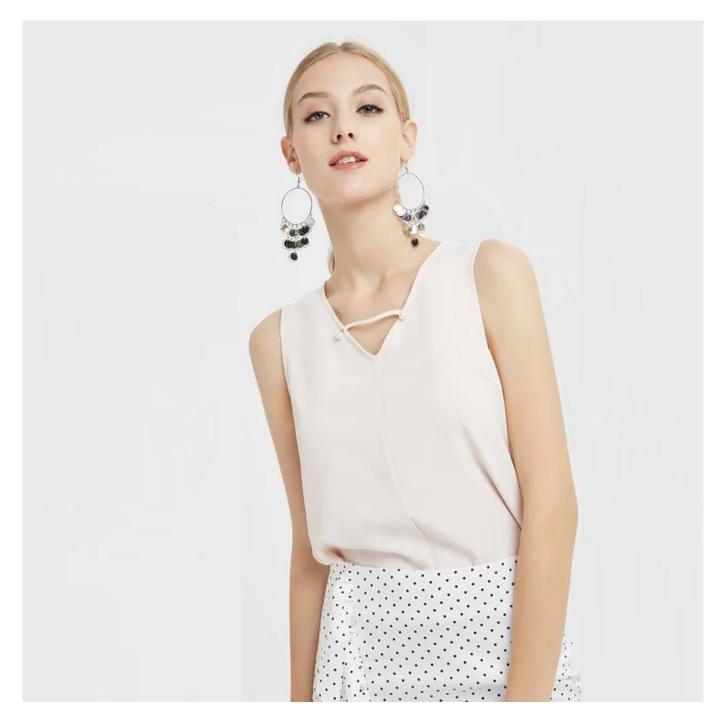

## **Product Details**

| Style name         | Ladies Sleeveless Embellished Top□                                                                         |
|--------------------|------------------------------------------------------------------------------------------------------------|
| Style number       | AGNX-B181010□                                                                                              |
| Color              | Beige[]                                                                                                    |
| MOQ                | 300PCS                                                                                                     |
| Fabric type        | Woven                                                                                                      |
| Fabric composition | 100% Polyester□                                                                                            |
| Specialization     | Eco-friendly                                                                                               |
| Quality            | AQL 1.0 Standard                                                                                           |
| Certification      | BSCI,SEDEX,BV,ISO9001                                                                                      |
| Payment terms      | L/C, T/T, Paypal, Western union, etc                                                                       |
| Lead time          | 5-10 Days for samples,45-60 Days for whole order                                                           |
| Services           | 1.Fast fashion accepted 2.Accept customized size and plus size 3.Strong sourcing for fabrics & accessories |