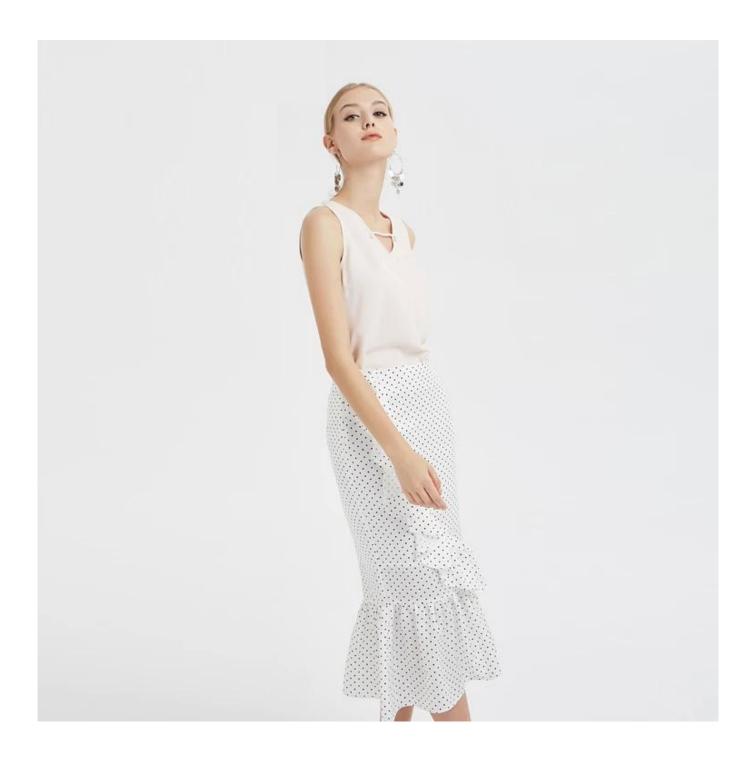

## **Product Details**

| Style name         | Ladies Sleeveless Embellished Top□                                                                         |
|--------------------|------------------------------------------------------------------------------------------------------------|
| Style number       | AGNX-B181010□                                                                                              |
| Color              | Beige[]                                                                                                    |
| MOQ                | 300PCS                                                                                                     |
| Fabric type        | Woven                                                                                                      |
| Fabric composition | 100% Polyester□                                                                                            |
| Specialization     | Eco-friendly                                                                                               |
| Quality            | AQL 1.0 Standard                                                                                           |
| Certification      | BSCI,SEDEX,BV,ISO9001                                                                                      |
| Payment terms      | L/C, T/T, Paypal, Western union, etc                                                                       |
| Lead time          | 5-10 Days for samples,45-60 Days for whole order                                                           |
| Services           | 1.Fast fashion accepted 2.Accept customized size and plus size 3.Strong sourcing for fabrics & accessories |