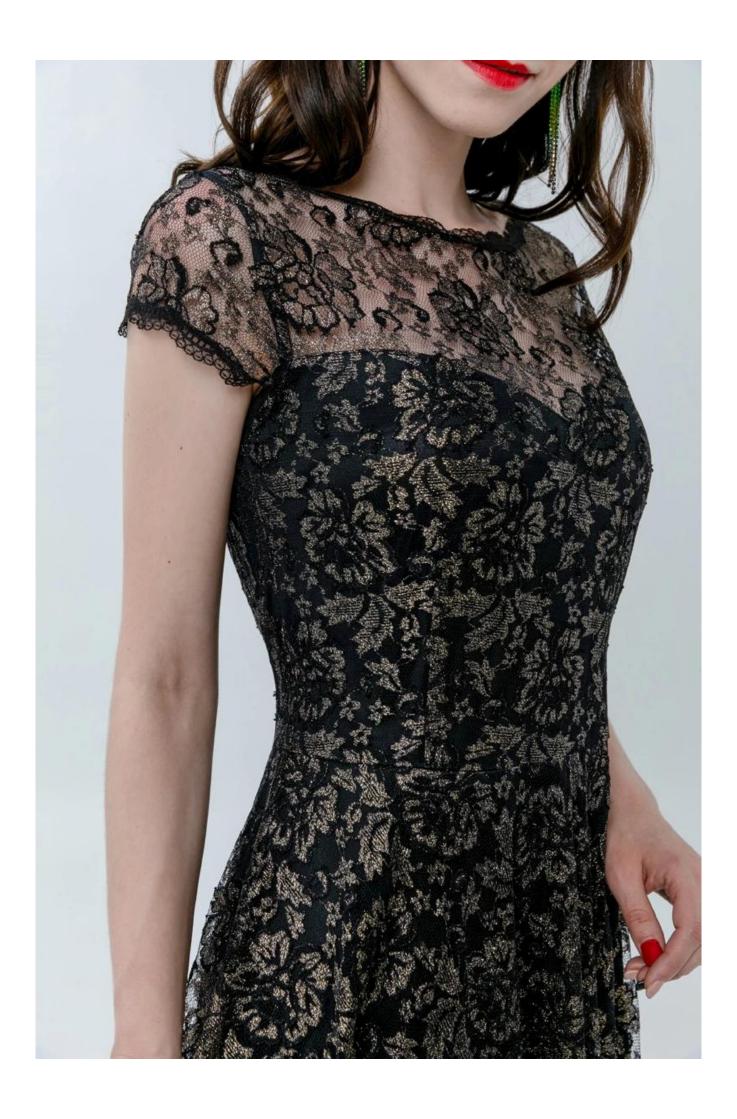

## **Product Details**

| Style name         | Ladies Lace evening dress with asymmetric hemline                           |
|--------------------|-----------------------------------------------------------------------------|
| Style number       | 345 208 507[]                                                               |
| Color              | Black&Golden[]                                                              |
| MOQ                | 300PCS                                                                      |
| Fabric composition | 100%Nylon□                                                                  |
| Specialization     | Eco-friendly                                                                |
| Quality            | AQL 2.5 Standard                                                            |
| Certification      | BSCI,SEDEX,BV,ISO9001                                                       |
| Payment terms      | L/C, T/T, Paypal, Western union, etc                                        |
| Lead time          | 5-10 Days for samples,45-60 Days for whole order                            |
| Services           | 1.Fast fashion accepted                                                     |
|                    | 2.Accept customized size and plus size                                      |
|                    | 3.Strong sourcing for fabrics & accessories                                 |
| Packing&Shipping   | 1.Packaging details: Hanging or flat carton                                 |
|                    | 2.Shipping methods: By sea or air or train / By express: Fedex/DHL/TNT, etc |