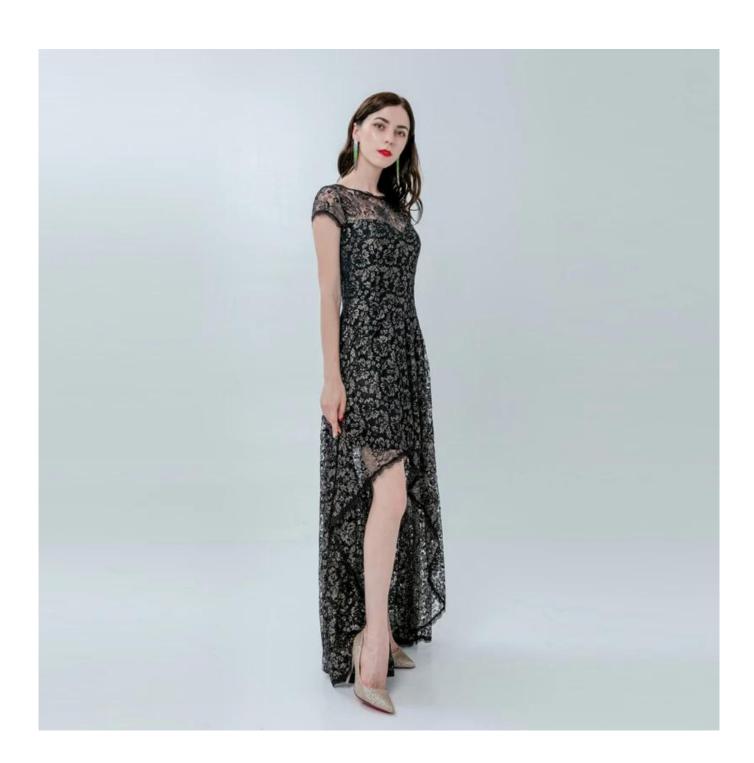

## **Product Details**

| Style name         | Ladies Lace evening dress with asymmetric hemline                           |
|--------------------|-----------------------------------------------------------------------------|
| Style number       | 345 208 507[]                                                               |
| Color              | Black&Golden[]                                                              |
| MOQ                | 300PCS                                                                      |
| Fabric composition | 100%Nylon□                                                                  |
| Specialization     | Eco-friendly                                                                |
| Quality            | AQL 2.5 Standard                                                            |
| Certification      | BSCI,SEDEX,BV,ISO9001                                                       |
| Payment terms      | L/C, T/T, Paypal, Western union, etc                                        |
| Lead time          | 5-10 Days for samples,45-60 Days for whole order                            |
| Services           | 1.Fast fashion accepted                                                     |
|                    | 2.Accept customized size and plus size                                      |
|                    | 3.Strong sourcing for fabrics & accessories                                 |
| Packing&Shipping   | 1.Packaging details: Hanging or flat carton                                 |
|                    | 2.Shipping methods: By sea or air or train / By express: Fedex/DHL/TNT, etc |