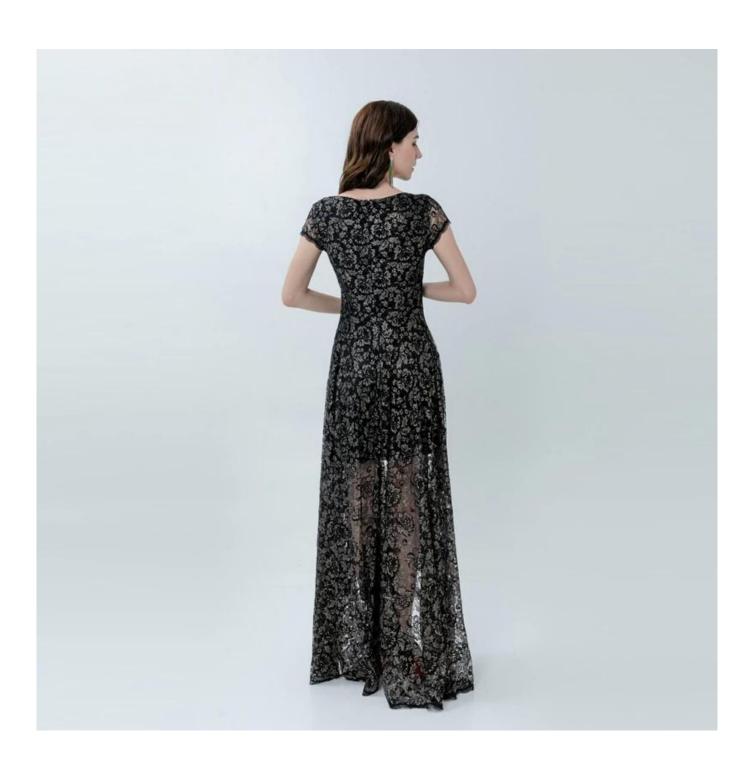

## **Product Details**

| Style name         | Ladies Lace evening dress with asymmetric hemline                           |
|--------------------|-----------------------------------------------------------------------------|
| Style number       | 345 208 507[]                                                               |
| Color              | Black&Golden[]                                                              |
| MOQ                | 300PCS                                                                      |
| Fabric composition | 100%Nylon□                                                                  |
| Specialization     | Eco-friendly                                                                |
| Quality            | AQL 2.5 Standard                                                            |
| Certification      | BSCI,SEDEX,BV,ISO9001                                                       |
| Payment terms      | L/C, T/T, Paypal, Western union, etc                                        |
| Lead time          | 5-10 Days for samples,45-60 Days for whole order                            |
| Services           | 1.Fast fashion accepted                                                     |
|                    | 2.Accept customized size and plus size                                      |
|                    | 3.Strong sourcing for fabrics & accessories                                 |
| Packing&Shipping   | 1.Packaging details: Hanging or flat carton                                 |
|                    | 2.Shipping methods: By sea or air or train / By express: Fedex/DHL/TNT, etc |