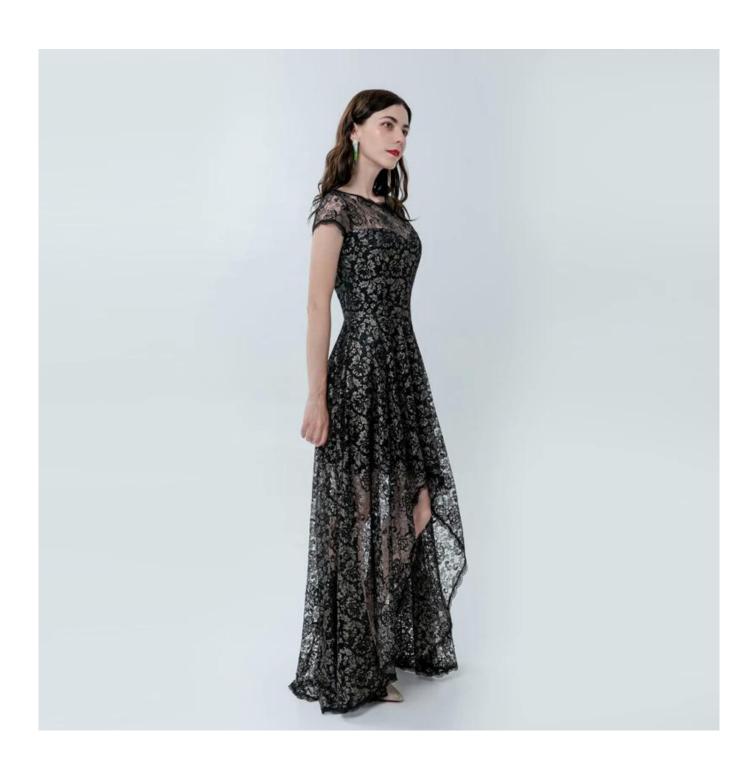

## **Product Details**

| Style name         | Ladies Lace evening dress with asymmetric hemline                           |
|--------------------|-----------------------------------------------------------------------------|
| Style number       | 345 208 507[]                                                               |
| Color              | Black&Golden[]                                                              |
| MOQ                | 300PCS                                                                      |
| Fabric composition | 100%Nylon□                                                                  |
| Specialization     | Eco-friendly                                                                |
| Quality            | AQL 2.5 Standard                                                            |
| Certification      | BSCI,SEDEX,BV,ISO9001                                                       |
| Payment terms      | L/C, T/T, Paypal, Western union, etc                                        |
| Lead time          | 5-10 Days for samples,45-60 Days for whole order                            |
| Services           | 1.Fast fashion accepted                                                     |
|                    | 2.Accept customized size and plus size                                      |
|                    | 3.Strong sourcing for fabrics & accessories                                 |
| Packing&Shipping   | 1.Packaging details: Hanging or flat carton                                 |
|                    | 2.Shipping methods: By sea or air or train / By express: Fedex/DHL/TNT, etc |