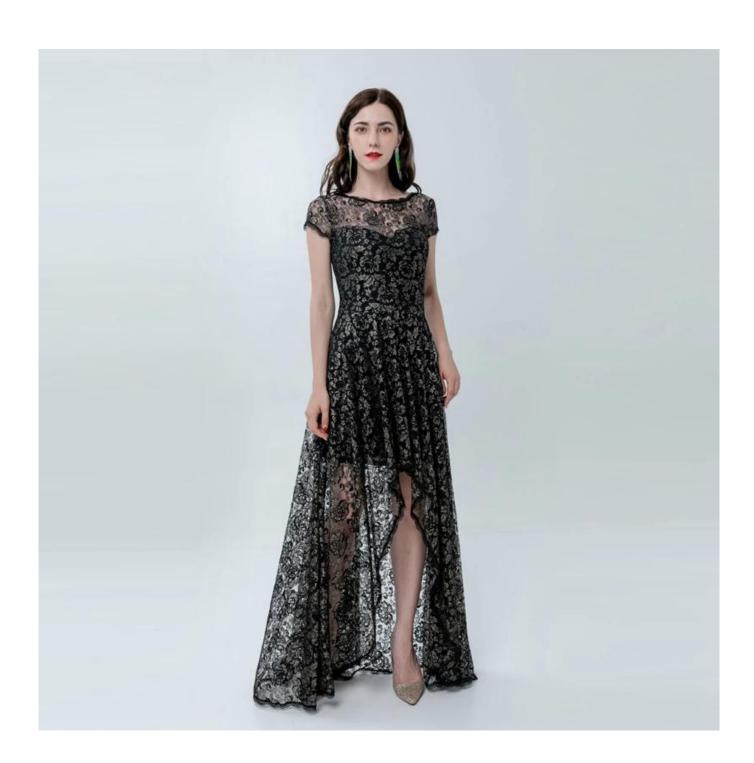

## **Product Details**

| Style name         | Ladies Lace evening dress with asymmetric hemline                           |
|--------------------|-----------------------------------------------------------------------------|
| Style number       | 345 208 507[]                                                               |
| Color              | Black&Golden[]                                                              |
| MOQ                | 300PCS                                                                      |
| Fabric composition | 100%Nylon□                                                                  |
| Specialization     | Eco-friendly                                                                |
| Quality            | AQL 2.5 Standard                                                            |
| Certification      | BSCI,SEDEX,BV,ISO9001                                                       |
| Payment terms      | L/C, T/T, Paypal, Western union, etc                                        |
| Lead time          | 5-10 Days for samples,45-60 Days for whole order                            |
| Services           | 1.Fast fashion accepted                                                     |
|                    | 2.Accept customized size and plus size                                      |
|                    | 3.Strong sourcing for fabrics & accessories                                 |
| Packing&Shipping   | 1.Packaging details: Hanging or flat carton                                 |
|                    | 2.Shipping methods: By sea or air or train / By express: Fedex/DHL/TNT, etc |