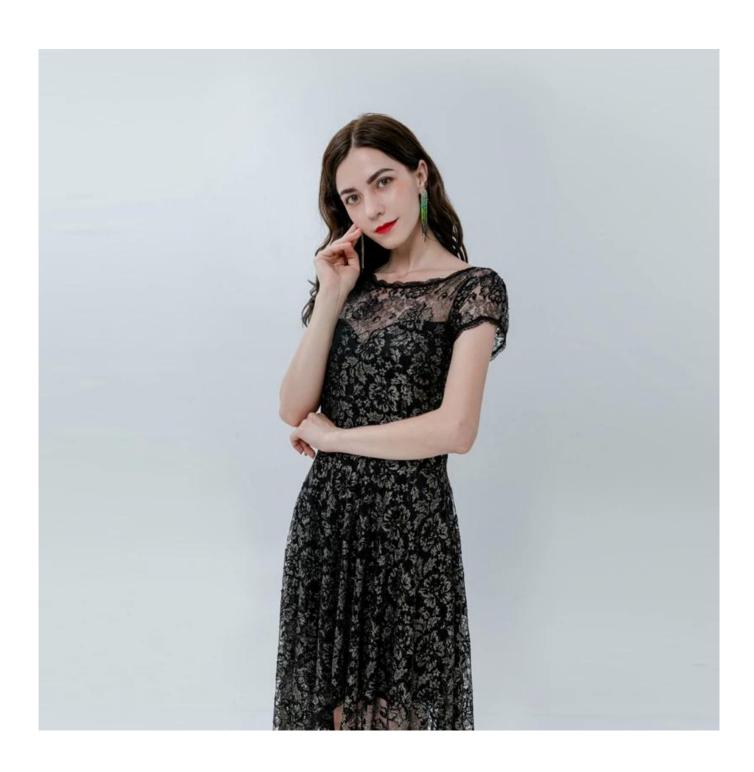

## **Product Details**

| Style name         | Ladies Lace evening dress with asymmetric hemline                           |
|--------------------|-----------------------------------------------------------------------------|
| Style number       | 345 208 507[]                                                               |
| Color              | Black&Golden[]                                                              |
| MOQ                | 300PCS                                                                      |
| Fabric composition | 100%Nylon□                                                                  |
| Specialization     | Eco-friendly                                                                |
| Quality            | AQL 2.5 Standard                                                            |
| Certification      | BSCI,SEDEX,BV,ISO9001                                                       |
| Payment terms      | L/C, T/T, Paypal, Western union, etc                                        |
| Lead time          | 5-10 Days for samples,45-60 Days for whole order                            |
| Services           | 1.Fast fashion accepted                                                     |
|                    | 2.Accept customized size and plus size                                      |
|                    | 3.Strong sourcing for fabrics & accessories                                 |
| Packing&Shipping   | 1.Packaging details: Hanging or flat carton                                 |
|                    | 2.Shipping methods: By sea or air or train / By express: Fedex/DHL/TNT, etc |