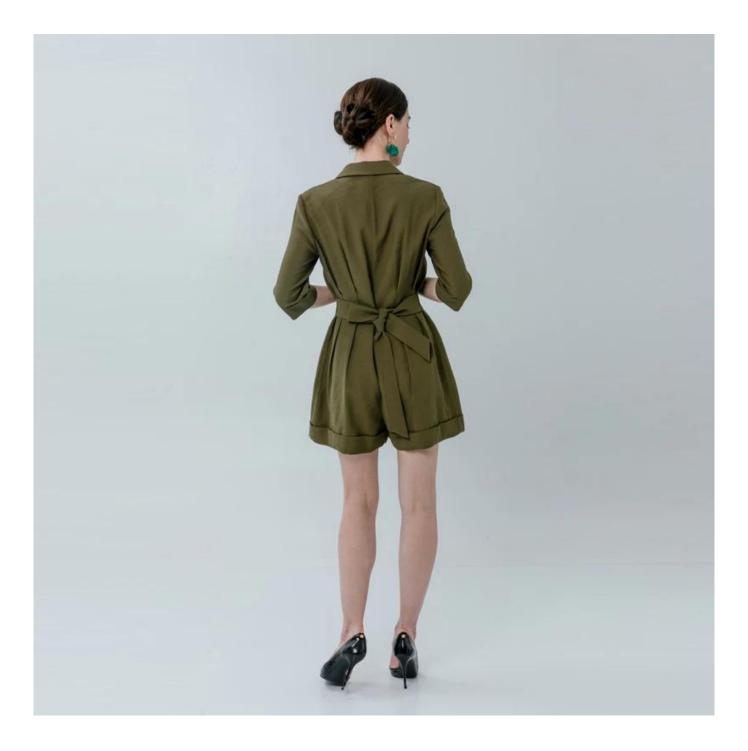

# **Product Details**

| Style name         | Ladies Jumpsuit with Button Front                                                                                          |
|--------------------|----------------------------------------------------------------------------------------------------------------------------|
| Style number       | AGWX-P20005[]                                                                                                              |
| Color              | Army Green[]                                                                                                               |
| MOQ                | 300PCS                                                                                                                     |
| Fabric composition | 75%Polyester/25%Cotton []                                                                                                  |
| Specialization     | Eco-friendly                                                                                                               |
| <b>Quality</b>     | AQL 2.5 Standard                                                                                                           |
| Certification      | BSCI,SEDEX,BV,ISO9001                                                                                                      |
| Payment terms      | L/C, T/T, Paypal, Western union, etc                                                                                       |
| Lead time          | 5-10 Days for samples,45-60 Days for whole order                                                                           |
| Services           | 1.Fast fashion accepted<br>2.Accept customized size and plus size<br>3.Strong sourcing for fabrics & accessories           |
| Packing&Shipping   | 1.Packaging details: Hanging or flat carton<br>2.Shipping methods: By sea or air or train / By express: Fedex/DHL/TNT, etc |