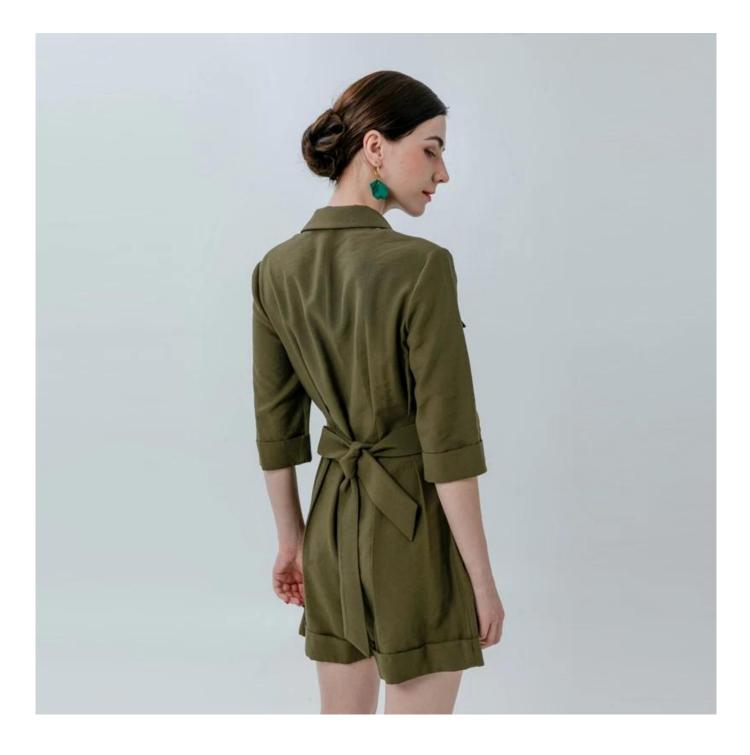

# **Product Details**

| Style name         | Ladies Jumpsuit with Button Front                                                                                          |
|--------------------|----------------------------------------------------------------------------------------------------------------------------|
| Style number       | AGWX-P20005[]                                                                                                              |
| Color              | Army Green[]                                                                                                               |
| MOQ                | 300PCS                                                                                                                     |
| Fabric composition | 75%Polyester/25%Cotton []                                                                                                  |
| Specialization     | Eco-friendly                                                                                                               |
| <b>Quality</b>     | AQL 2.5 Standard                                                                                                           |
| Certification      | BSCI,SEDEX,BV,ISO9001                                                                                                      |
| Payment terms      | L/C, T/T, Paypal, Western union, etc                                                                                       |
| Lead time          | 5-10 Days for samples,45-60 Days for whole order                                                                           |
| Services           | 1.Fast fashion accepted<br>2.Accept customized size and plus size<br>3.Strong sourcing for fabrics & accessories           |
| Packing&Shipping   | 1.Packaging details: Hanging or flat carton<br>2.Shipping methods: By sea or air or train / By express: Fedex/DHL/TNT, etc |