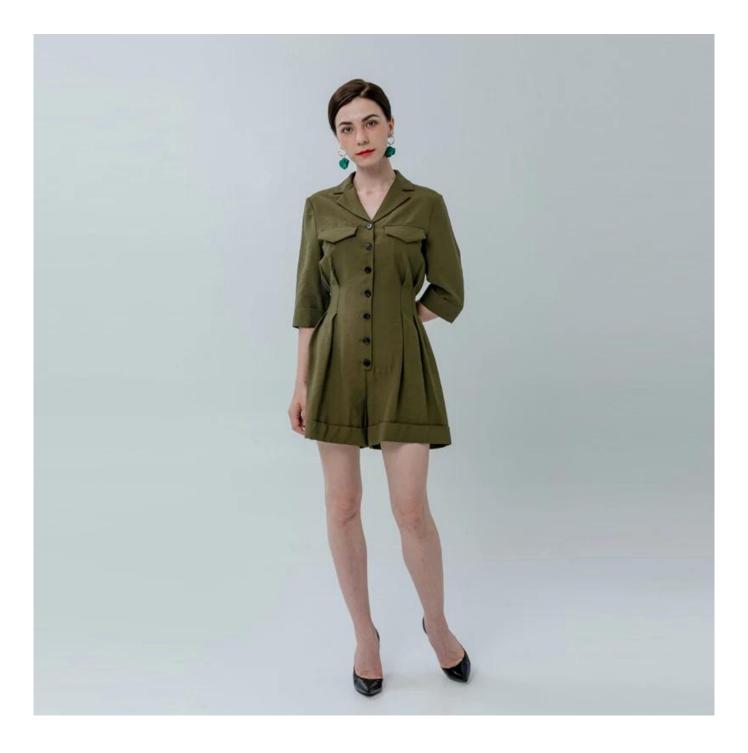

# **Product Details**

| Style name         | Ladies Jumpsuit with Button Front                                                                                          |
|--------------------|----------------------------------------------------------------------------------------------------------------------------|
| Style number       | AGWX-P20005[]                                                                                                              |
| Color              | Army Green[]                                                                                                               |
| MOQ                | 300PCS                                                                                                                     |
| Fabric composition | 75%Polyester/25%Cotton []                                                                                                  |
| Specialization     | Eco-friendly                                                                                                               |
| <b>Quality</b>     | AQL 2.5 Standard                                                                                                           |
| Certification      | BSCI,SEDEX,BV,ISO9001                                                                                                      |
| Payment terms      | L/C, T/T, Paypal, Western union, etc                                                                                       |
| Lead time          | 5-10 Days for samples,45-60 Days for whole order                                                                           |
| Services           | 1.Fast fashion accepted<br>2.Accept customized size and plus size<br>3.Strong sourcing for fabrics & accessories           |
| Packing&Shipping   | 1.Packaging details: Hanging or flat carton<br>2.Shipping methods: By sea or air or train / By express: Fedex/DHL/TNT, etc |