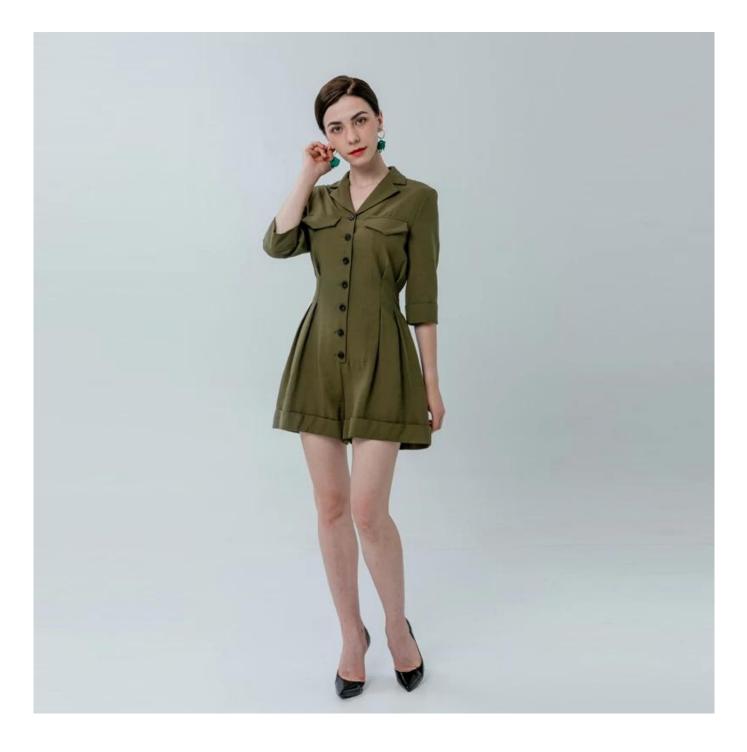

# **Product Details**

| Style name         | Ladies Jumpsuit with Button Front                                                                                          |
|--------------------|----------------------------------------------------------------------------------------------------------------------------|
| Style number       | AGWX-P20005[]                                                                                                              |
| Color              | Army Green[]                                                                                                               |
| MOQ                | 300PCS                                                                                                                     |
| Fabric composition | 75%Polyester/25%Cotton []                                                                                                  |
| Specialization     | Eco-friendly                                                                                                               |
| <b>Quality</b>     | AQL 2.5 Standard                                                                                                           |
| Certification      | BSCI,SEDEX,BV,ISO9001                                                                                                      |
| Payment terms      | L/C, T/T, Paypal, Western union, etc                                                                                       |
| Lead time          | 5-10 Days for samples,45-60 Days for whole order                                                                           |
| Services           | 1.Fast fashion accepted<br>2.Accept customized size and plus size<br>3.Strong sourcing for fabrics & accessories           |
| Packing&Shipping   | 1.Packaging details: Hanging or flat carton<br>2.Shipping methods: By sea or air or train / By express: Fedex/DHL/TNT, etc |