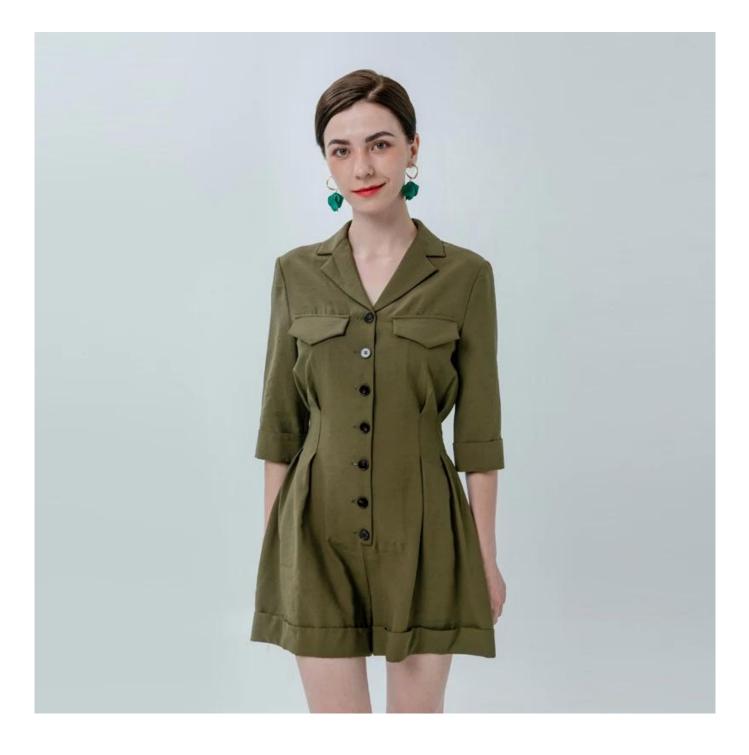

# **Product Details**

| Style name         | Ladies Jumpsuit with Button Front                                                                                          |
|--------------------|----------------------------------------------------------------------------------------------------------------------------|
| Style number       | AGWX-P20005[]                                                                                                              |
| Color              | Army Green[]                                                                                                               |
| MOQ                | 300PCS                                                                                                                     |
| Fabric composition | 75%Polyester/25%Cotton []                                                                                                  |
| Specialization     | Eco-friendly                                                                                                               |
| <b>Quality</b>     | AQL 2.5 Standard                                                                                                           |
| Certification      | BSCI,SEDEX,BV,ISO9001                                                                                                      |
| Payment terms      | L/C, T/T, Paypal, Western union, etc                                                                                       |
| Lead time          | 5-10 Days for samples,45-60 Days for whole order                                                                           |
| Services           | 1.Fast fashion accepted<br>2.Accept customized size and plus size<br>3.Strong sourcing for fabrics & accessories           |
| Packing&Shipping   | 1.Packaging details: Hanging or flat carton<br>2.Shipping methods: By sea or air or train / By express: Fedex/DHL/TNT, etc |