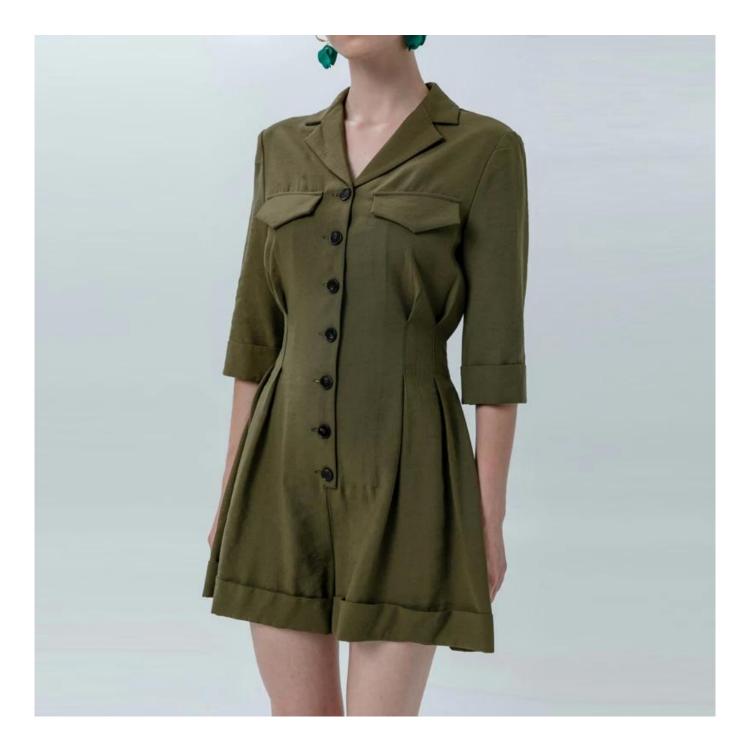

# **Product Details**

| Style name         | Ladies Jumpsuit with Button Front                                                                                          |
|--------------------|----------------------------------------------------------------------------------------------------------------------------|
| Style number       | AGWX-P20005[]                                                                                                              |
| Color              | Army Green[]                                                                                                               |
| MOQ                | 300PCS                                                                                                                     |
| Fabric composition | 75%Polyester/25%Cotton []                                                                                                  |
| Specialization     | Eco-friendly                                                                                                               |
| <b>Quality</b>     | AQL 2.5 Standard                                                                                                           |
| Certification      | BSCI,SEDEX,BV,ISO9001                                                                                                      |
| Payment terms      | L/C, T/T, Paypal, Western union, etc                                                                                       |
| Lead time          | 5-10 Days for samples,45-60 Days for whole order                                                                           |
| Services           | 1.Fast fashion accepted<br>2.Accept customized size and plus size<br>3.Strong sourcing for fabrics & accessories           |
| Packing&Shipping   | 1.Packaging details: Hanging or flat carton<br>2.Shipping methods: By sea or air or train / By express: Fedex/DHL/TNT, etc |