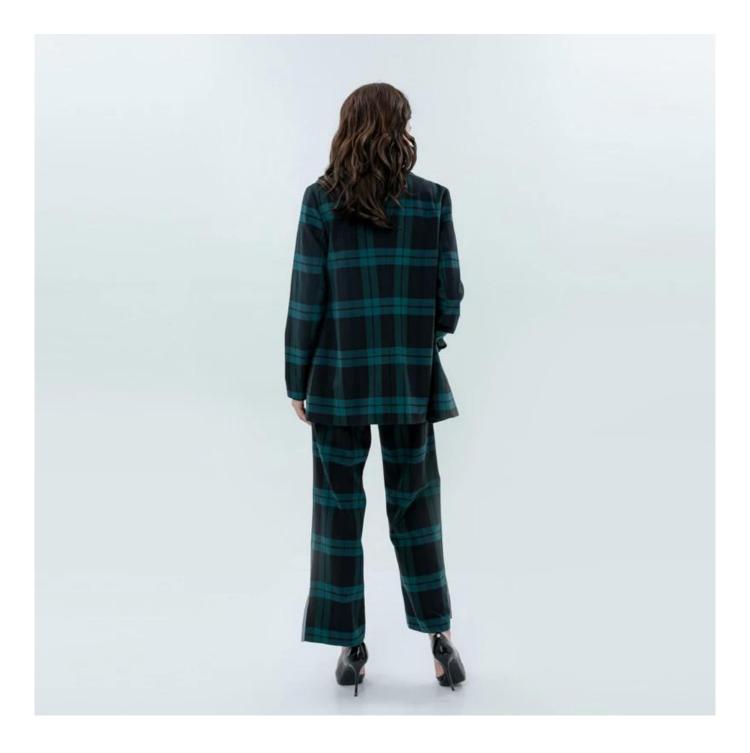

# **Product Details**

| Style name         | Ladies High Waist Pant with Plaids                                                                                                             |
|--------------------|------------------------------------------------------------------------------------------------------------------------------------------------|
| Style number       | WXFW-B1938 Blazer+WXFW-P1920 Pant                                                                                                              |
| Color              | Dark Green[]                                                                                                                                   |
| MOQ                | 300PCS                                                                                                                                         |
| Fabric composition | 65%Polyester/33%Rayon/2%Spandex 🛛                                                                                                              |
| Specialization     | Eco-friendly                                                                                                                                   |
| Quality            | AQL 2.5 Standard                                                                                                                               |
| Certification      | BSCI,SEDEX,BV,ISO9001                                                                                                                          |
| Payment terms      | L/C, T/T, Paypal, Western union, etc                                                                                                           |
| Lead time          | 5-10 Days for samples,45-60 Days for whole order                                                                                               |
|                    | <ol> <li>Fast fashion accepted</li> <li>Accept customized size and plus size</li> <li>Strong sourcing for fabrics &amp; accessories</li> </ol> |
|                    | 1.Packaging details: Hanging or flat carton<br>2.Shipping methods: By sea or air or train / By express: Fedex/DHL/TNT, etc                     |