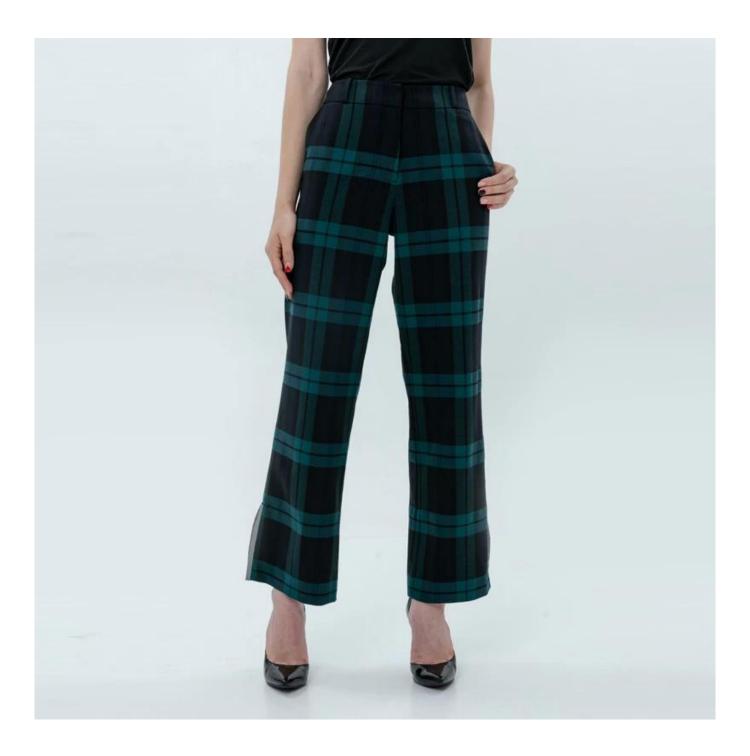

# **Product Details**

| Style name         | Ladies High Waist Pant with Plaids                                                                                                             |
|--------------------|------------------------------------------------------------------------------------------------------------------------------------------------|
| Style number       | WXFW-B1938 Blazer+WXFW-P1920 Pant                                                                                                              |
| Color              | Dark Green[]                                                                                                                                   |
| MOQ                | 300PCS                                                                                                                                         |
| Fabric composition | 65%Polyester/33%Rayon/2%Spandex 🛛                                                                                                              |
| Specialization     | Eco-friendly                                                                                                                                   |
| Quality            | AQL 2.5 Standard                                                                                                                               |
| Certification      | BSCI,SEDEX,BV,ISO9001                                                                                                                          |
| Payment terms      | L/C, T/T, Paypal, Western union, etc                                                                                                           |
| Lead time          | 5-10 Days for samples,45-60 Days for whole order                                                                                               |
|                    | <ol> <li>Fast fashion accepted</li> <li>Accept customized size and plus size</li> <li>Strong sourcing for fabrics &amp; accessories</li> </ol> |
|                    | 1.Packaging details: Hanging or flat carton<br>2.Shipping methods: By sea or air or train / By express: Fedex/DHL/TNT, etc                     |