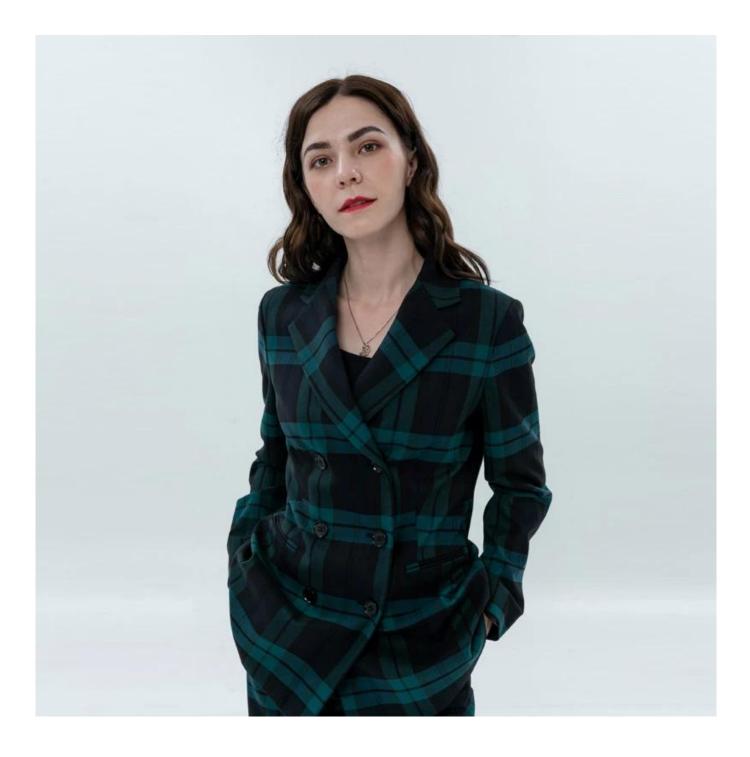

# **Product Details**

| Style name         | Ladies High Waist Pant with Plaids                                                                                                             |
|--------------------|------------------------------------------------------------------------------------------------------------------------------------------------|
| Style number       | WXFW-B1938 Blazer+WXFW-P1920 Pant                                                                                                              |
| Color              | Dark Green[]                                                                                                                                   |
| MOQ                | 300PCS                                                                                                                                         |
| Fabric composition | 65%Polyester/33%Rayon/2%Spandex 🛛                                                                                                              |
| Specialization     | Eco-friendly                                                                                                                                   |
| Quality            | AQL 2.5 Standard                                                                                                                               |
| Certification      | BSCI,SEDEX,BV,ISO9001                                                                                                                          |
| Payment terms      | L/C, T/T, Paypal, Western union, etc                                                                                                           |
| Lead time          | 5-10 Days for samples,45-60 Days for whole order                                                                                               |
|                    | <ol> <li>Fast fashion accepted</li> <li>Accept customized size and plus size</li> <li>Strong sourcing for fabrics &amp; accessories</li> </ol> |
|                    | 1.Packaging details: Hanging or flat carton<br>2.Shipping methods: By sea or air or train / By express: Fedex/DHL/TNT, etc                     |