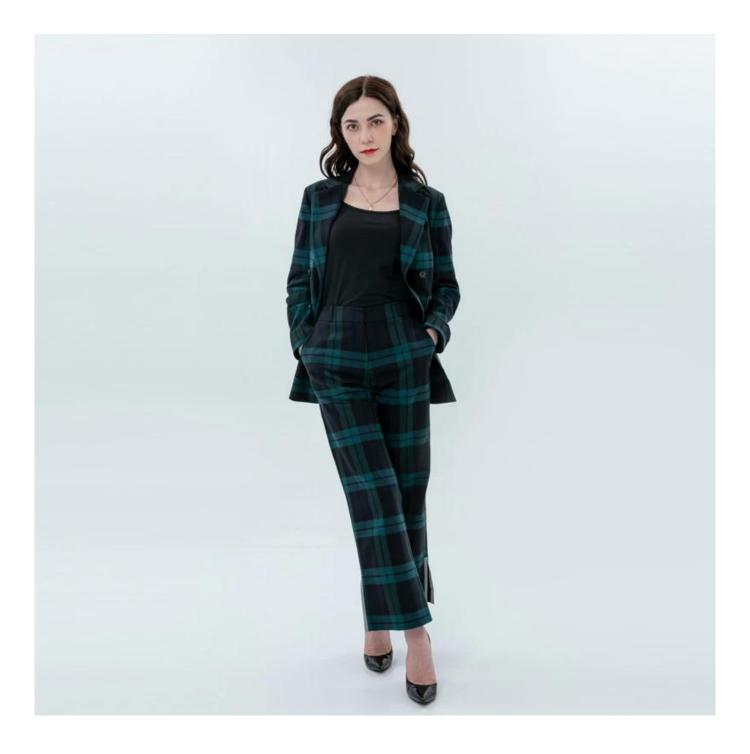

# **Product Details**

| Style name         | Ladies High Waist Pant with Plaids                                                                                                             |
|--------------------|------------------------------------------------------------------------------------------------------------------------------------------------|
| Style number       | WXFW-B1938 Blazer+WXFW-P1920 Pant                                                                                                              |
| Color              | Dark Green[]                                                                                                                                   |
| MOQ                | 300PCS                                                                                                                                         |
| Fabric composition | 65%Polyester/33%Rayon/2%Spandex 🛛                                                                                                              |
| Specialization     | Eco-friendly                                                                                                                                   |
| Quality            | AQL 2.5 Standard                                                                                                                               |
| Certification      | BSCI,SEDEX,BV,ISO9001                                                                                                                          |
| Payment terms      | L/C, T/T, Paypal, Western union, etc                                                                                                           |
| Lead time          | 5-10 Days for samples,45-60 Days for whole order                                                                                               |
|                    | <ol> <li>Fast fashion accepted</li> <li>Accept customized size and plus size</li> <li>Strong sourcing for fabrics &amp; accessories</li> </ol> |
|                    | 1.Packaging details: Hanging or flat carton<br>2.Shipping methods: By sea or air or train / By express: Fedex/DHL/TNT, etc                     |