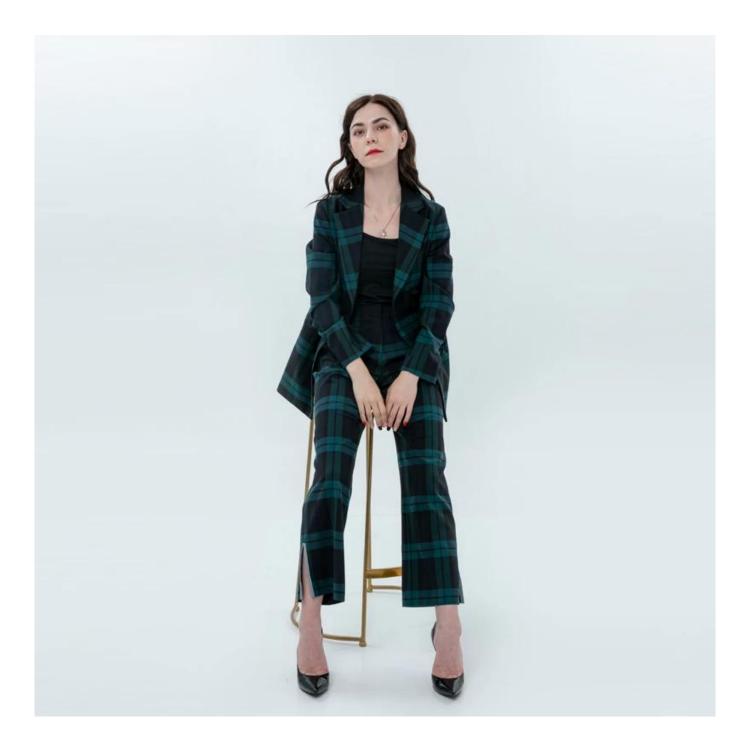

# **Product Details**

| Style name         | Ladies High Waist Pant with Plaids                                                                                                             |
|--------------------|------------------------------------------------------------------------------------------------------------------------------------------------|
| Style number       | WXFW-B1938 Blazer+WXFW-P1920 Pant                                                                                                              |
| Color              | Dark Green[]                                                                                                                                   |
| MOQ                | 300PCS                                                                                                                                         |
| Fabric composition | 65%Polyester/33%Rayon/2%Spandex 🛛                                                                                                              |
| Specialization     | Eco-friendly                                                                                                                                   |
| Quality            | AQL 2.5 Standard                                                                                                                               |
| Certification      | BSCI,SEDEX,BV,ISO9001                                                                                                                          |
| Payment terms      | L/C, T/T, Paypal, Western union, etc                                                                                                           |
| Lead time          | 5-10 Days for samples,45-60 Days for whole order                                                                                               |
|                    | <ol> <li>Fast fashion accepted</li> <li>Accept customized size and plus size</li> <li>Strong sourcing for fabrics &amp; accessories</li> </ol> |
|                    | 1.Packaging details: Hanging or flat carton<br>2.Shipping methods: By sea or air or train / By express: Fedex/DHL/TNT, etc                     |