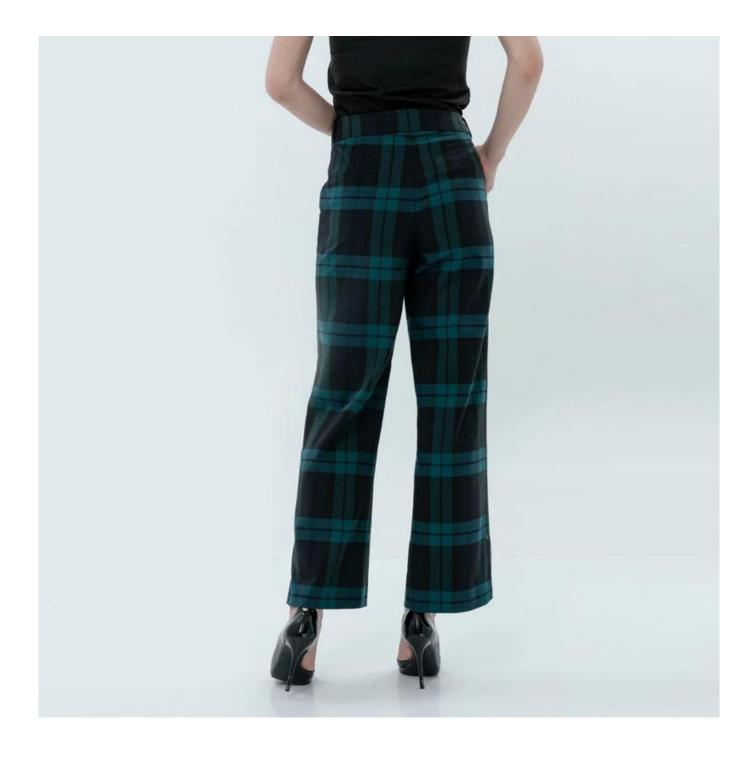

# **Product Details**

| Style name         | Ladies High Waist Pant with Plaids                                                                                                             |
|--------------------|------------------------------------------------------------------------------------------------------------------------------------------------|
| Style number       | WXFW-B1938 Blazer+WXFW-P1920 Pant                                                                                                              |
| Color              | Dark Green[]                                                                                                                                   |
| MOQ                | 300PCS                                                                                                                                         |
| Fabric composition | 65%Polyester/33%Rayon/2%Spandex 🛛                                                                                                              |
| Specialization     | Eco-friendly                                                                                                                                   |
| Quality            | AQL 2.5 Standard                                                                                                                               |
| Certification      | BSCI,SEDEX,BV,ISO9001                                                                                                                          |
| Payment terms      | L/C, T/T, Paypal, Western union, etc                                                                                                           |
| Lead time          | 5-10 Days for samples,45-60 Days for whole order                                                                                               |
|                    | <ol> <li>Fast fashion accepted</li> <li>Accept customized size and plus size</li> <li>Strong sourcing for fabrics &amp; accessories</li> </ol> |
|                    | 1.Packaging details: Hanging or flat carton<br>2.Shipping methods: By sea or air or train / By express: Fedex/DHL/TNT, etc                     |