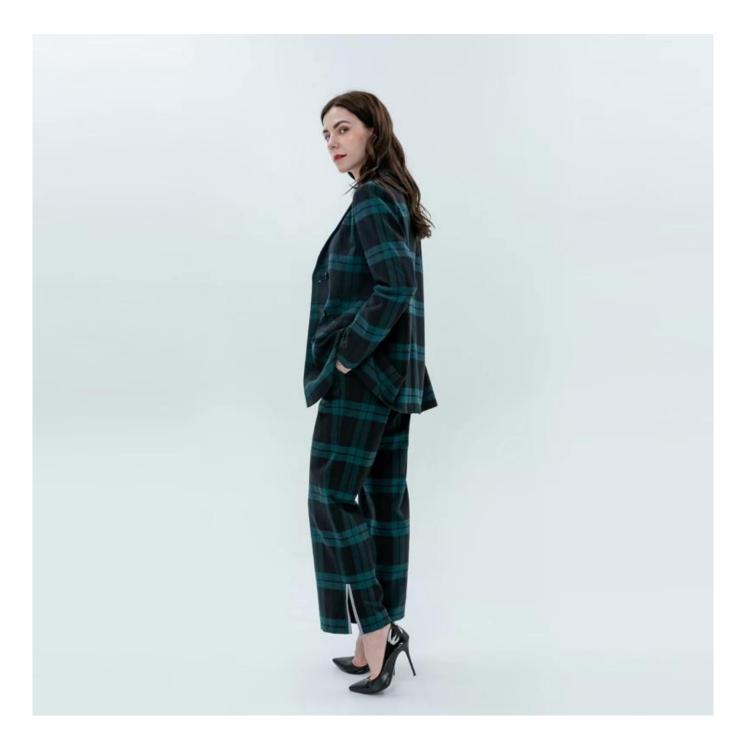

# **Product Details**

| Style name         | Ladies High Waist Pant with Plaids                                                                                                             |
|--------------------|------------------------------------------------------------------------------------------------------------------------------------------------|
| Style number       | WXFW-B1938 Blazer+WXFW-P1920 Pant                                                                                                              |
| Color              | Dark Green[]                                                                                                                                   |
| MOQ                | 300PCS                                                                                                                                         |
| Fabric composition | 65%Polyester/33%Rayon/2%Spandex 🛛                                                                                                              |
| Specialization     | Eco-friendly                                                                                                                                   |
| Quality            | AQL 2.5 Standard                                                                                                                               |
| Certification      | BSCI,SEDEX,BV,ISO9001                                                                                                                          |
| Payment terms      | L/C, T/T, Paypal, Western union, etc                                                                                                           |
| Lead time          | 5-10 Days for samples,45-60 Days for whole order                                                                                               |
|                    | <ol> <li>Fast fashion accepted</li> <li>Accept customized size and plus size</li> <li>Strong sourcing for fabrics &amp; accessories</li> </ol> |
|                    | 1.Packaging details: Hanging or flat carton<br>2.Shipping methods: By sea or air or train / By express: Fedex/DHL/TNT, etc                     |