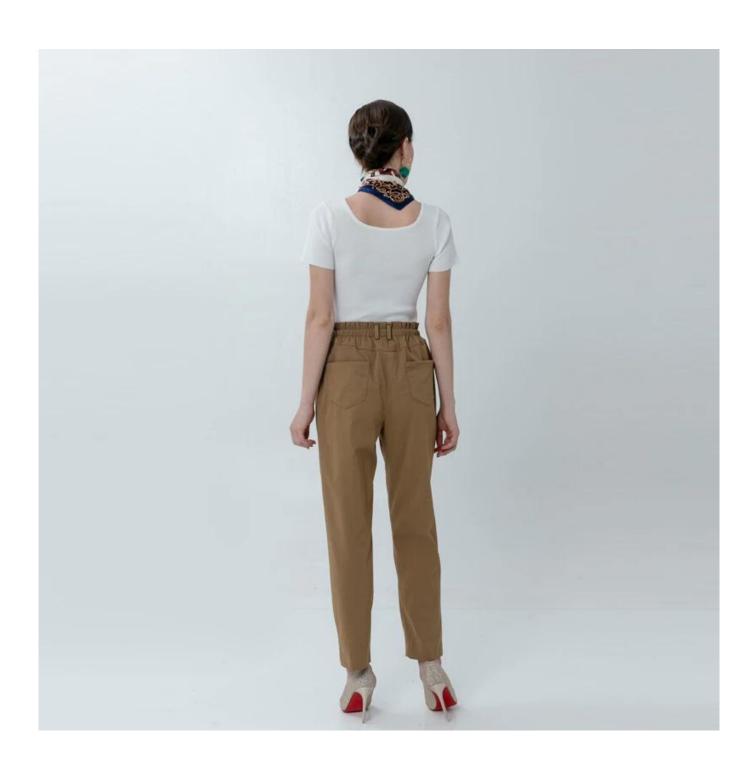

## **Product Details**

| Style name         | Ladies High Waist Pant with Flounce Waistband                                                                              |
|--------------------|----------------------------------------------------------------------------------------------------------------------------|
| Style number       | AGWX-P20004□                                                                                                               |
| Color              | Khaki□                                                                                                                     |
| MOQ                | 300PCS                                                                                                                     |
| Fabric composition | 100%Polyester□                                                                                                             |
| Specialization     | Eco-friendly                                                                                                               |
| Quality            | AQL 2.5 Standard                                                                                                           |
| Certification      | BSCI,SEDEX,BV,ISO9001                                                                                                      |
| Payment terms      | L/C, T/T, Paypal, Western union, etc                                                                                       |
| Lead time          | 5-10 Days for samples,45-60 Days for whole order                                                                           |
| Services           | 1.Fast fashion accepted 2.Accept customized size and plus size 3.Strong sourcing for fabrics & accessories                 |
| Packing&Shipping   | 1.Packaging details: Hanging or flat carton<br>2.Shipping methods: By sea or air or train / By express: Fedex/DHL/TNT, etc |