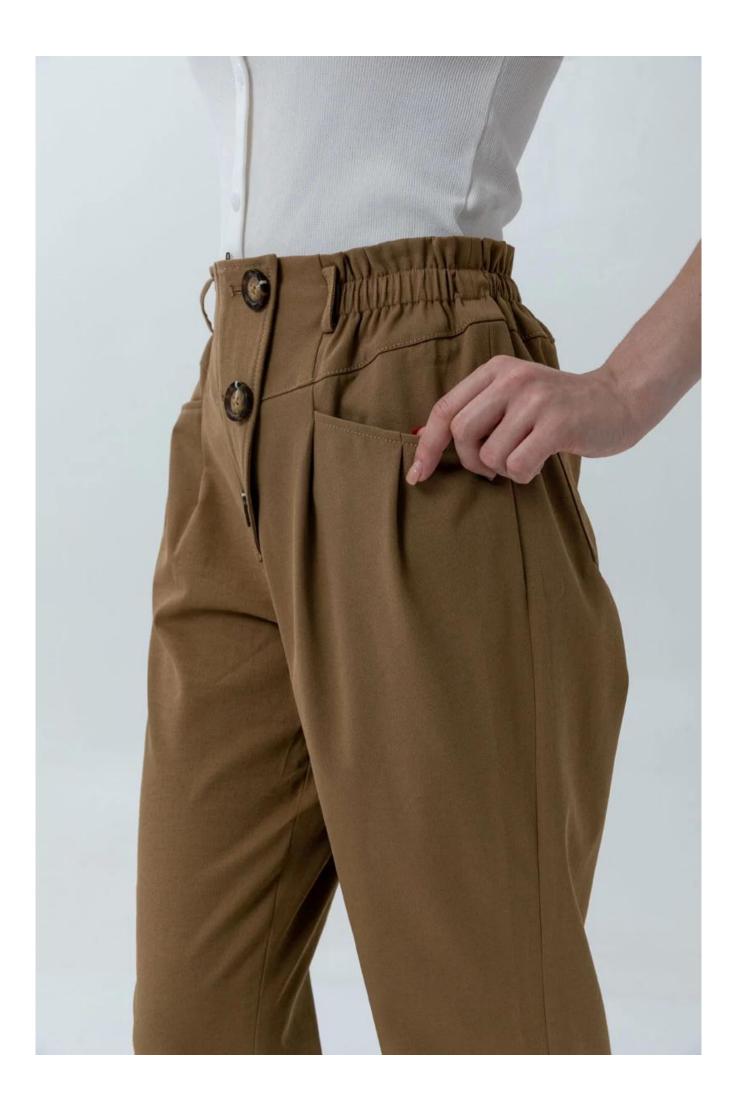

## **Product Details**

| Style name         | Ladies High Waist Pant with Flounce Waistband                                                                              |
|--------------------|----------------------------------------------------------------------------------------------------------------------------|
| Style number       | AGWX-P20004□                                                                                                               |
| Color              | Khaki□                                                                                                                     |
| MOQ                | 300PCS                                                                                                                     |
| Fabric composition | 100%Polyester□                                                                                                             |
| Specialization     | Eco-friendly                                                                                                               |
| Quality            | AQL 2.5 Standard                                                                                                           |
| Certification      | BSCI,SEDEX,BV,ISO9001                                                                                                      |
| Payment terms      | L/C, T/T, Paypal, Western union, etc                                                                                       |
| Lead time          | 5-10 Days for samples,45-60 Days for whole order                                                                           |
| Services           | 1.Fast fashion accepted 2.Accept customized size and plus size 3.Strong sourcing for fabrics & accessories                 |
| Packing&Shipping   | 1.Packaging details: Hanging or flat carton<br>2.Shipping methods: By sea or air or train / By express: Fedex/DHL/TNT, etc |