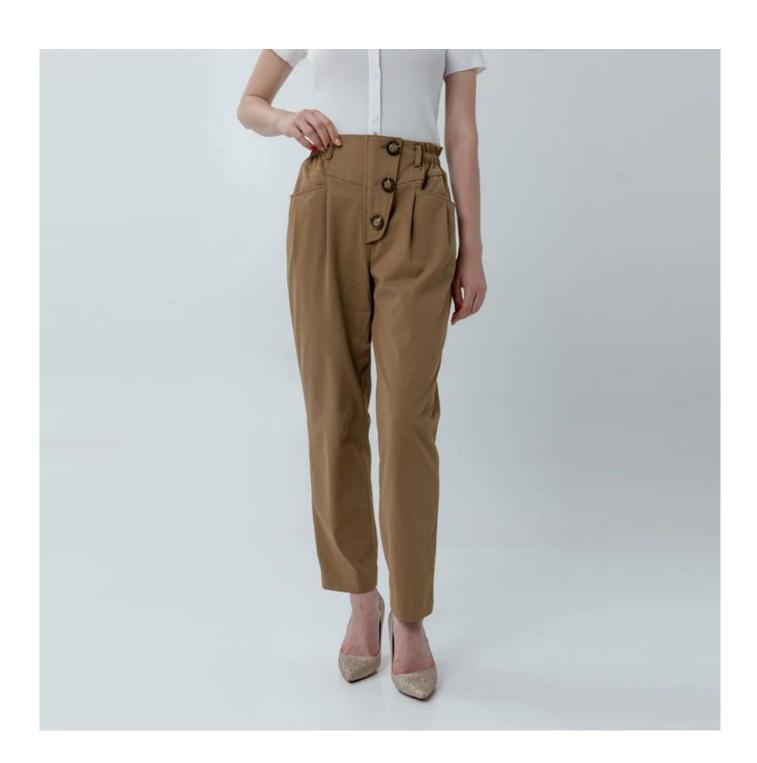

## **Product Details**

| Style name         | Ladies High Waist Pant with Flounce Waistband                                                                              |
|--------------------|----------------------------------------------------------------------------------------------------------------------------|
| Style number       | AGWX-P20004□                                                                                                               |
| Color              | Khaki□                                                                                                                     |
| MOQ                | 300PCS                                                                                                                     |
| Fabric composition | 100%Polyester□                                                                                                             |
| Specialization     | Eco-friendly                                                                                                               |
| Quality            | AQL 2.5 Standard                                                                                                           |
| Certification      | BSCI,SEDEX,BV,ISO9001                                                                                                      |
| Payment terms      | L/C, T/T, Paypal, Western union, etc                                                                                       |
| Lead time          | 5-10 Days for samples,45-60 Days for whole order                                                                           |
| Services           | 1.Fast fashion accepted 2.Accept customized size and plus size 3.Strong sourcing for fabrics & accessories                 |
| Packing&Shipping   | 1.Packaging details: Hanging or flat carton<br>2.Shipping methods: By sea or air or train / By express: Fedex/DHL/TNT, etc |