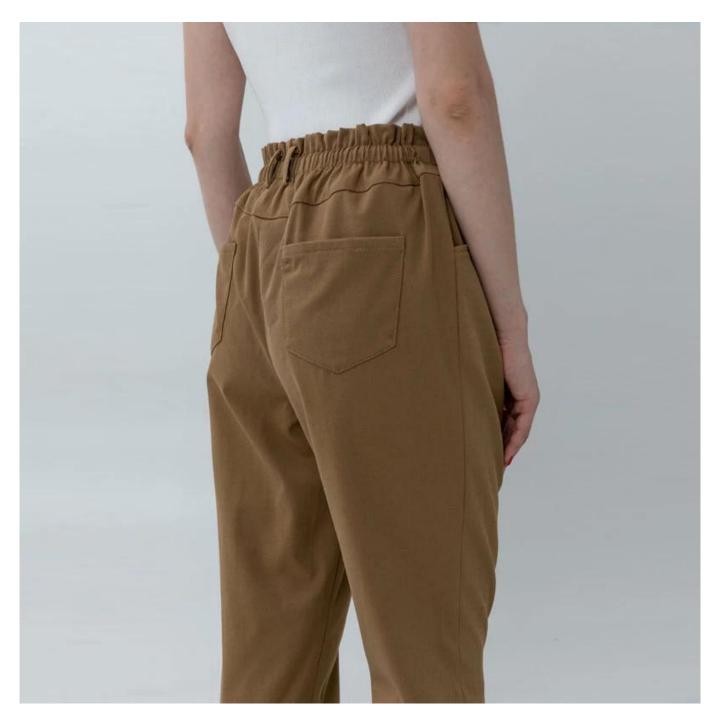

## **Product Details**

| Style name         | Ladies High Waist Pant with Flounce Waistband                                                                              |
|--------------------|----------------------------------------------------------------------------------------------------------------------------|
| Style number       | AGWX-P20004□                                                                                                               |
| Color              | Khaki□                                                                                                                     |
| MOQ                | 300PCS                                                                                                                     |
| Fabric composition | 100%Polyester□                                                                                                             |
| Specialization     | Eco-friendly                                                                                                               |
| Quality            | AQL 2.5 Standard                                                                                                           |
| Certification      | BSCI,SEDEX,BV,ISO9001                                                                                                      |
| Payment terms      | L/C, T/T, Paypal, Western union, etc                                                                                       |
| Lead time          | 5-10 Days for samples,45-60 Days for whole order                                                                           |
| Services           | 1.Fast fashion accepted 2.Accept customized size and plus size 3.Strong sourcing for fabrics & accessories                 |
| Packing&Shipping   | 1.Packaging details: Hanging or flat carton<br>2.Shipping methods: By sea or air or train / By express: Fedex/DHL/TNT, etc |