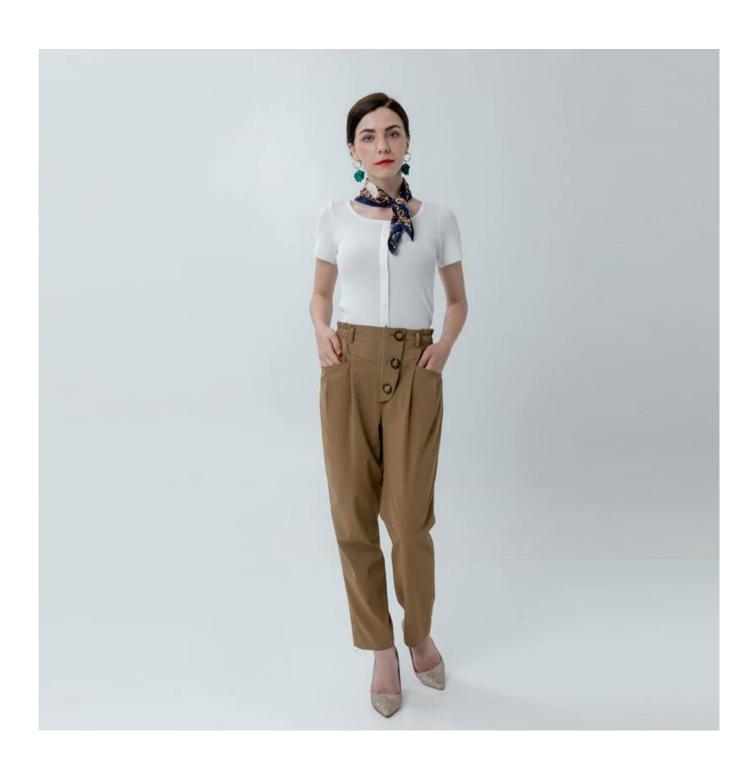

## **Product Details**

| Style name         | Ladies High Waist Pant with Flounce Waistband                                                                              |
|--------------------|----------------------------------------------------------------------------------------------------------------------------|
| Style number       | AGWX-P20004□                                                                                                               |
| Color              | Khaki□                                                                                                                     |
| MOQ                | 300PCS                                                                                                                     |
| Fabric composition | 100%Polyester□                                                                                                             |
| Specialization     | Eco-friendly                                                                                                               |
| Quality            | AQL 2.5 Standard                                                                                                           |
| Certification      | BSCI,SEDEX,BV,ISO9001                                                                                                      |
| Payment terms      | L/C, T/T, Paypal, Western union, etc                                                                                       |
| Lead time          | 5-10 Days for samples,45-60 Days for whole order                                                                           |
| Services           | 1.Fast fashion accepted 2.Accept customized size and plus size 3.Strong sourcing for fabrics & accessories                 |
| Packing&Shipping   | 1.Packaging details: Hanging or flat carton<br>2.Shipping methods: By sea or air or train / By express: Fedex/DHL/TNT, etc |