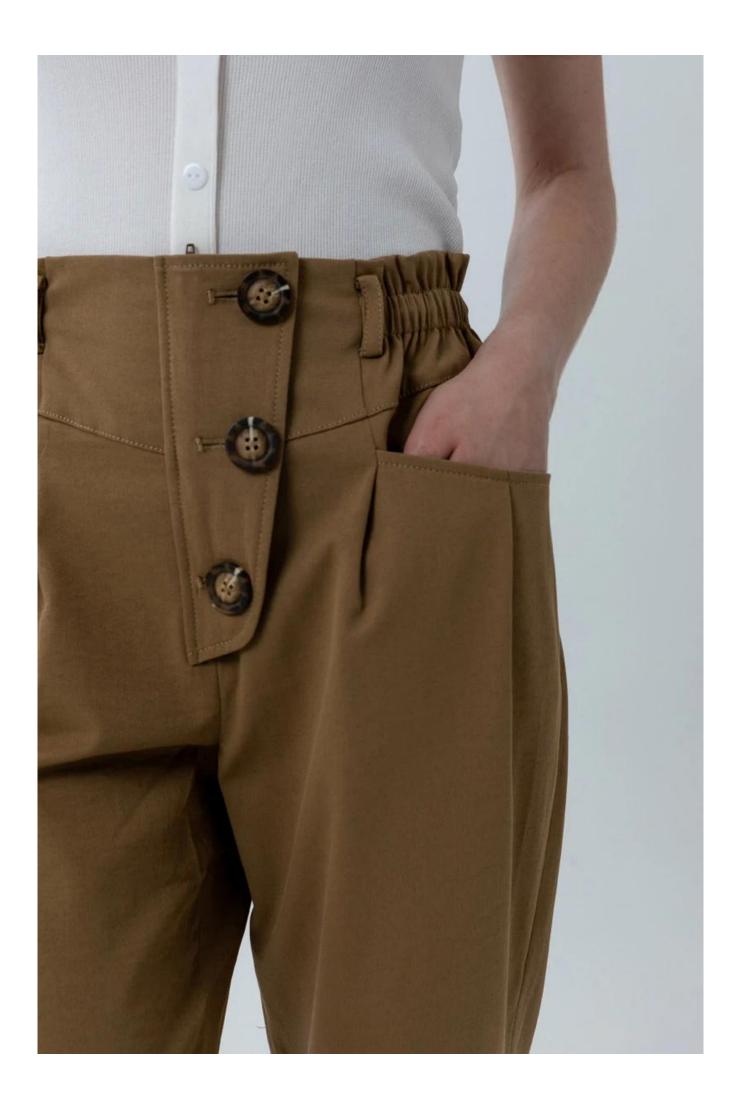

## **Product Details**

| Style name         | Ladies High Waist Pant with Flounce Waistband                                                                              |
|--------------------|----------------------------------------------------------------------------------------------------------------------------|
| Style number       | AGWX-P20004□                                                                                                               |
| Color              | Khaki□                                                                                                                     |
| MOQ                | 300PCS                                                                                                                     |
| Fabric composition | 100%Polyester□                                                                                                             |
| Specialization     | Eco-friendly                                                                                                               |
| Quality            | AQL 2.5 Standard                                                                                                           |
| Certification      | BSCI,SEDEX,BV,ISO9001                                                                                                      |
| Payment terms      | L/C, T/T, Paypal, Western union, etc                                                                                       |
| Lead time          | 5-10 Days for samples,45-60 Days for whole order                                                                           |
| Services           | 1.Fast fashion accepted 2.Accept customized size and plus size 3.Strong sourcing for fabrics & accessories                 |
| Packing&Shipping   | 1.Packaging details: Hanging or flat carton<br>2.Shipping methods: By sea or air or train / By express: Fedex/DHL/TNT, etc |