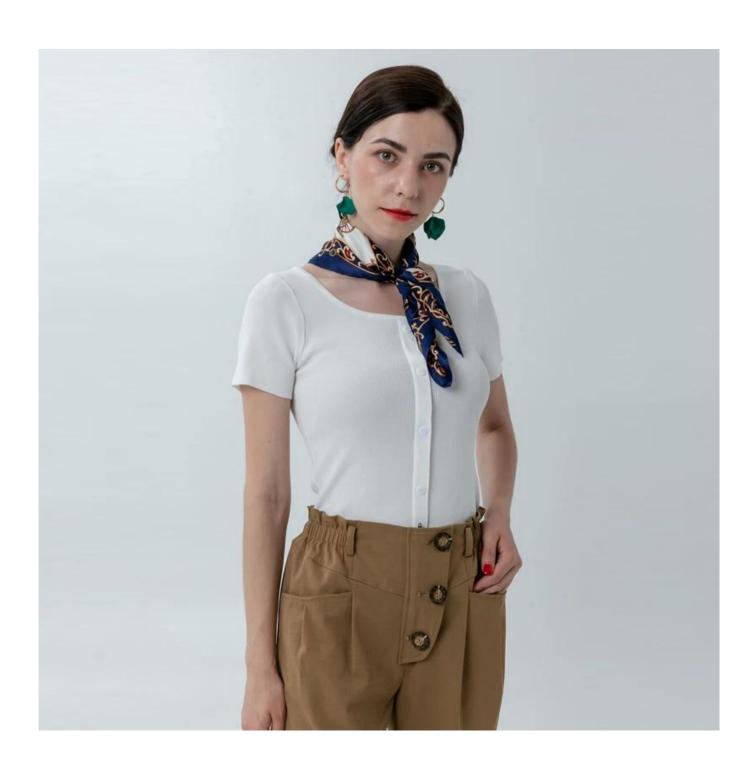

## **Product Details**

| Style name         | Ladies High Waist Pant with Flounce Waistband                                                                              |
|--------------------|----------------------------------------------------------------------------------------------------------------------------|
| Style number       | AGWX-P20004□                                                                                                               |
| Color              | Khaki□                                                                                                                     |
| MOQ                | 300PCS                                                                                                                     |
| Fabric composition | 100%Polyester□                                                                                                             |
| Specialization     | Eco-friendly                                                                                                               |
| Quality            | AQL 2.5 Standard                                                                                                           |
| Certification      | BSCI,SEDEX,BV,ISO9001                                                                                                      |
| Payment terms      | L/C, T/T, Paypal, Western union, etc                                                                                       |
| Lead time          | 5-10 Days for samples,45-60 Days for whole order                                                                           |
| Services           | 1.Fast fashion accepted 2.Accept customized size and plus size 3.Strong sourcing for fabrics & accessories                 |
| Packing&Shipping   | 1.Packaging details: Hanging or flat carton<br>2.Shipping methods: By sea or air or train / By express: Fedex/DHL/TNT, etc |