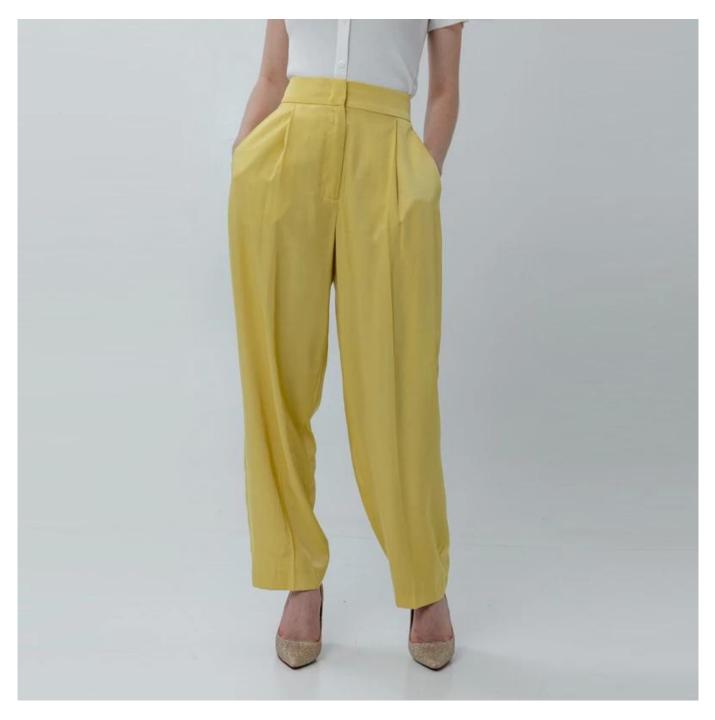

# **Product Details**

| Style name         | Ladies High Waist Pant in Lemon Yellow                                                                                     |
|--------------------|----------------------------------------------------------------------------------------------------------------------------|
| Style number       | 3824271 Blazer+Pant                                                                                                        |
| Color              | Lemon Yellow                                                                                                               |
| MOQ                | 300PCS                                                                                                                     |
| Fabric composition | 36%Polyester 64%Rayon[]                                                                                                    |
| Specialization     | Eco-friendly                                                                                                               |
| <u>Quality</u>     | AQL 2.5 Standard                                                                                                           |
| Certification      | BSCI,SEDEX,BV,ISO9001                                                                                                      |
| Payment terms      | L/C, T/T, Paypal, Western union, etc                                                                                       |
| Lead time          | 5-10 Days for samples,45-60 Days for whole order                                                                           |
| Services           | 1.Fast fashion accepted<br>2.Accept customized size and plus size<br>3.Strong sourcing for fabrics & accessories           |
| Packing&Shipping   | 1.Packaging details: Hanging or flat carton<br>2.Shipping methods: By sea or air or train / By express: Fedex/DHL/TNT, etc |