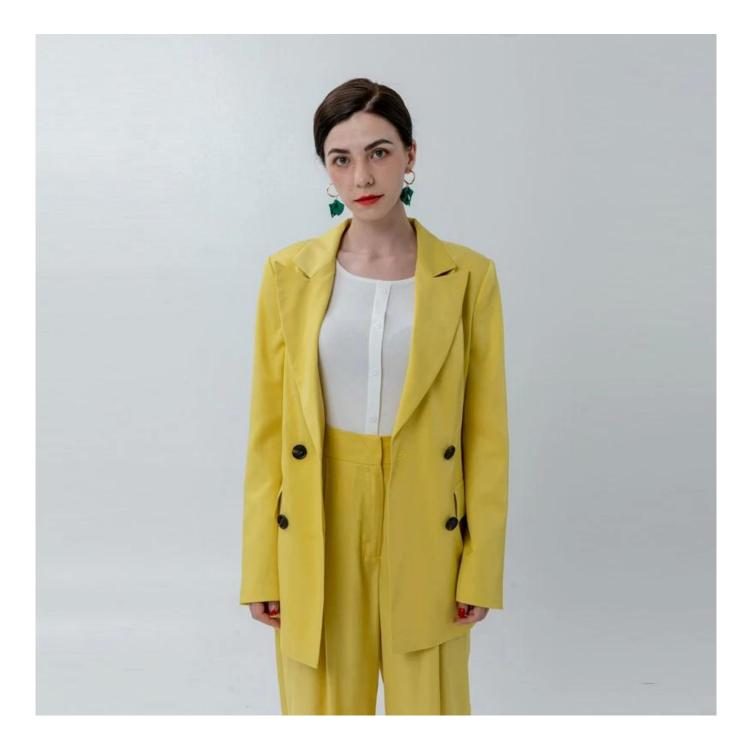

# **Product Details**

| Style name         | Ladies High Waist Pant in Lemon Yellow                                                                                     |
|--------------------|----------------------------------------------------------------------------------------------------------------------------|
| Style number       | 3824271 Blazer+Pant                                                                                                        |
| Color              | Lemon Yellow                                                                                                               |
| MOQ                | 300PCS                                                                                                                     |
| Fabric composition | 36%Polyester 64%Rayon[]                                                                                                    |
| Specialization     | Eco-friendly                                                                                                               |
| <u>Quality</u>     | AQL 2.5 Standard                                                                                                           |
| Certification      | BSCI,SEDEX,BV,ISO9001                                                                                                      |
| Payment terms      | L/C, T/T, Paypal, Western union, etc                                                                                       |
| Lead time          | 5-10 Days for samples,45-60 Days for whole order                                                                           |
| Services           | 1.Fast fashion accepted<br>2.Accept customized size and plus size<br>3.Strong sourcing for fabrics & accessories           |
| Packing&Shipping   | 1.Packaging details: Hanging or flat carton<br>2.Shipping methods: By sea or air or train / By express: Fedex/DHL/TNT, etc |