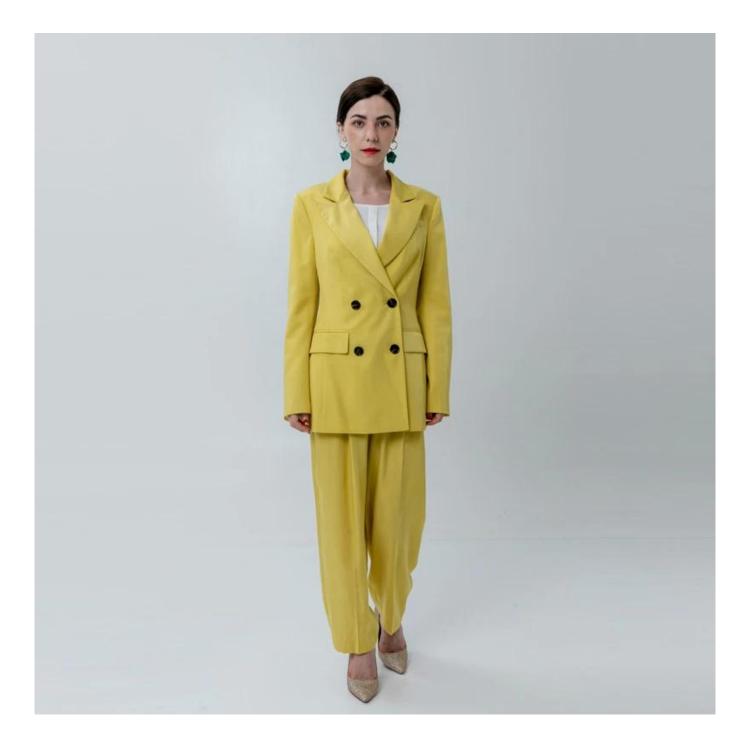

# **Product Details**

| Style name         | Ladies High Waist Pant in Lemon Yellow                                                                                     |
|--------------------|----------------------------------------------------------------------------------------------------------------------------|
| Style number       | 3824271 Blazer+Pant                                                                                                        |
| Color              | Lemon Yellow                                                                                                               |
| MOQ                | 300PCS                                                                                                                     |
| Fabric composition | 36%Polyester 64%Rayon[]                                                                                                    |
| Specialization     | Eco-friendly                                                                                                               |
| <u>Quality</u>     | AQL 2.5 Standard                                                                                                           |
| Certification      | BSCI,SEDEX,BV,ISO9001                                                                                                      |
| Payment terms      | L/C, T/T, Paypal, Western union, etc                                                                                       |
| Lead time          | 5-10 Days for samples,45-60 Days for whole order                                                                           |
| Services           | 1.Fast fashion accepted<br>2.Accept customized size and plus size<br>3.Strong sourcing for fabrics & accessories           |
| Packing&Shipping   | 1.Packaging details: Hanging or flat carton<br>2.Shipping methods: By sea or air or train / By express: Fedex/DHL/TNT, etc |