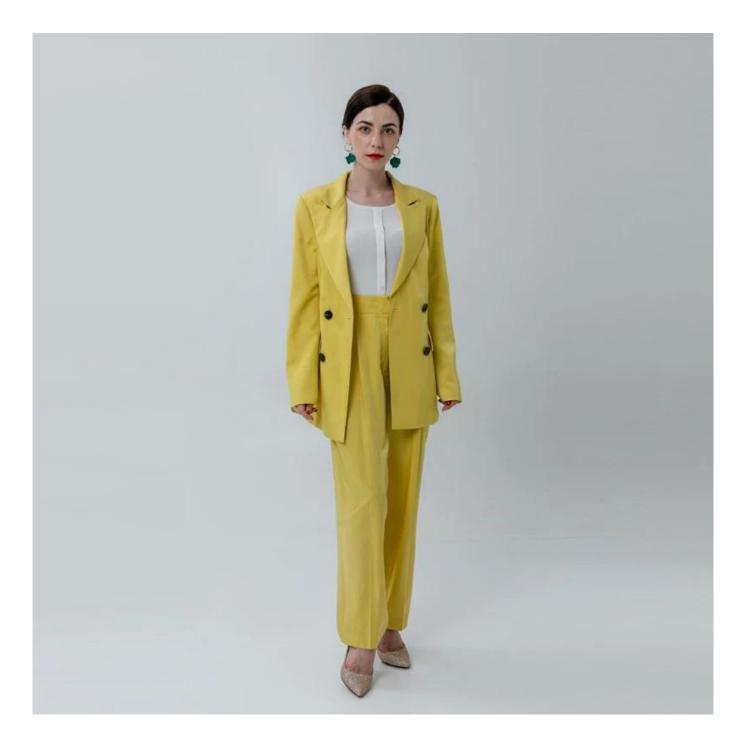

# **Product Details**

| Style name         | Ladies High Waist Pant in Lemon Yellow                                                                                     |
|--------------------|----------------------------------------------------------------------------------------------------------------------------|
| Style number       | 3824271 Blazer+Pant                                                                                                        |
| Color              | Lemon Yellow                                                                                                               |
| MOQ                | 300PCS                                                                                                                     |
| Fabric composition | 36%Polyester 64%Rayon[]                                                                                                    |
| Specialization     | Eco-friendly                                                                                                               |
| <u>Quality</u>     | AQL 2.5 Standard                                                                                                           |
| Certification      | BSCI,SEDEX,BV,ISO9001                                                                                                      |
| Payment terms      | L/C, T/T, Paypal, Western union, etc                                                                                       |
| Lead time          | 5-10 Days for samples,45-60 Days for whole order                                                                           |
| Services           | 1.Fast fashion accepted<br>2.Accept customized size and plus size<br>3.Strong sourcing for fabrics & accessories           |
| Packing&Shipping   | 1.Packaging details: Hanging or flat carton<br>2.Shipping methods: By sea or air or train / By express: Fedex/DHL/TNT, etc |