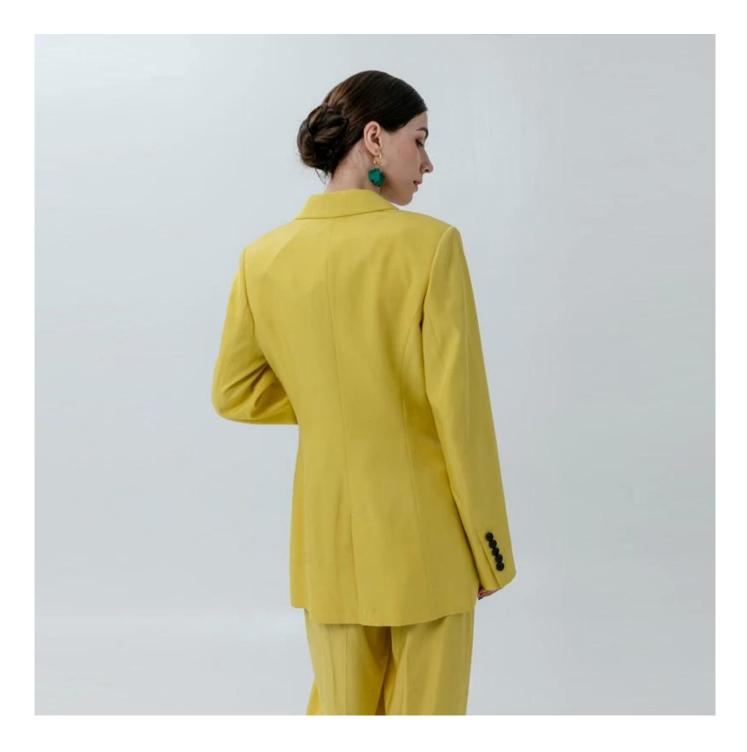

# **Product Details**

| Style name         | Ladies High Waist Pant in Lemon Yellow                                                                                     |
|--------------------|----------------------------------------------------------------------------------------------------------------------------|
| Style number       | 3824271 Blazer+Pant                                                                                                        |
| Color              | Lemon Yellow                                                                                                               |
| MOQ                | 300PCS                                                                                                                     |
| Fabric composition | 36%Polyester 64%Rayon[]                                                                                                    |
| Specialization     | Eco-friendly                                                                                                               |
| <u>Quality</u>     | AQL 2.5 Standard                                                                                                           |
| Certification      | BSCI,SEDEX,BV,ISO9001                                                                                                      |
| Payment terms      | L/C, T/T, Paypal, Western union, etc                                                                                       |
| Lead time          | 5-10 Days for samples,45-60 Days for whole order                                                                           |
| Services           | 1.Fast fashion accepted<br>2.Accept customized size and plus size<br>3.Strong sourcing for fabrics & accessories           |
| Packing&Shipping   | 1.Packaging details: Hanging or flat carton<br>2.Shipping methods: By sea or air or train / By express: Fedex/DHL/TNT, etc |