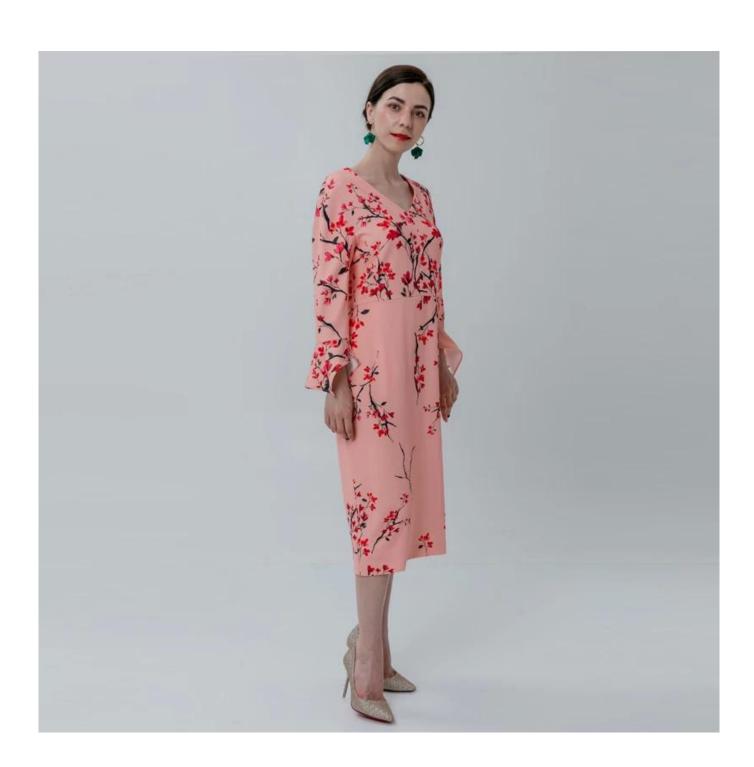

## **Product Details**

| Style name         | Ladies Floral Print Dress with Petal Sleeves                                                                               |
|--------------------|----------------------------------------------------------------------------------------------------------------------------|
| Style number       | AGNX-D19007 Print□                                                                                                         |
| Color              | Pink□                                                                                                                      |
| MOQ                | 300PCS                                                                                                                     |
| Fabric composition | 100%Polyester□                                                                                                             |
| Specialization     | Eco-friendly                                                                                                               |
| Quality            | AQL 2.5 Standard                                                                                                           |
| Certification      | BSCI,SEDEX,BV,ISO9001                                                                                                      |
| Payment terms      | L/C, T/T, Paypal, Western union, etc                                                                                       |
| Lead time          | 5-10 Days for samples,45-60 Days for whole order                                                                           |
| Services           | 1.Fast fashion accepted 2.Accept customized size and plus size 3.Strong sourcing for fabrics & accessories                 |
| Packing&Shipping   | 1.Packaging details: Hanging or flat carton<br>2.Shipping methods: By sea or air or train / By express: Fedex/DHL/TNT, etc |