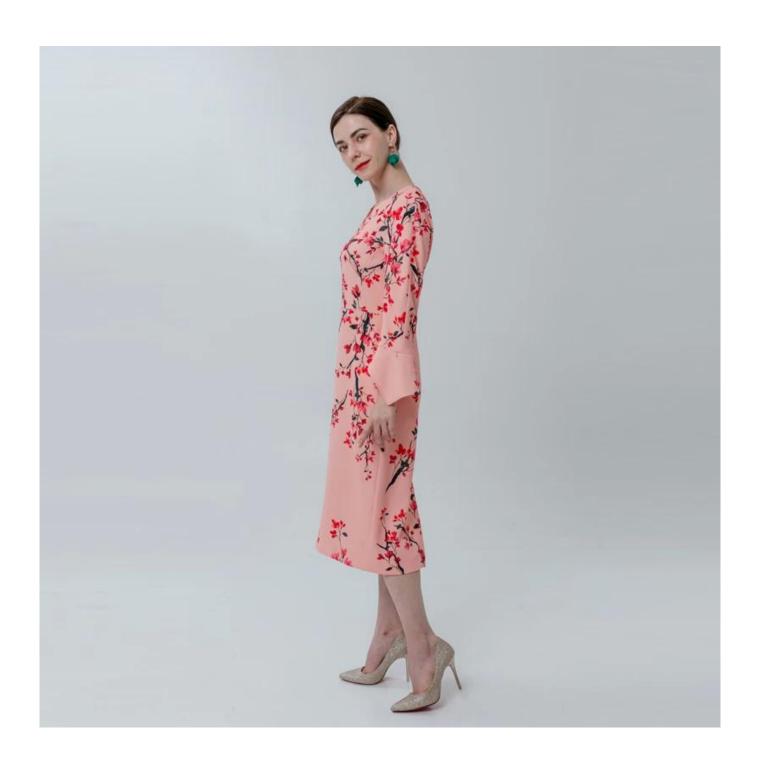

## **Product Details**

| Style name         | Ladies Floral Print Dress with Petal Sleeves                                                                               |
|--------------------|----------------------------------------------------------------------------------------------------------------------------|
| Style number       | AGNX-D19007 Print□                                                                                                         |
| Color              | Pink□                                                                                                                      |
| MOQ                | 300PCS                                                                                                                     |
| Fabric composition | 100%Polyester□                                                                                                             |
| Specialization     | Eco-friendly                                                                                                               |
| Quality            | AQL 2.5 Standard                                                                                                           |
| Certification      | BSCI,SEDEX,BV,ISO9001                                                                                                      |
| Payment terms      | L/C, T/T, Paypal, Western union, etc                                                                                       |
| Lead time          | 5-10 Days for samples,45-60 Days for whole order                                                                           |
| Services           | 1.Fast fashion accepted 2.Accept customized size and plus size 3.Strong sourcing for fabrics & accessories                 |
| Packing&Shipping   | 1.Packaging details: Hanging or flat carton<br>2.Shipping methods: By sea or air or train / By express: Fedex/DHL/TNT, etc |