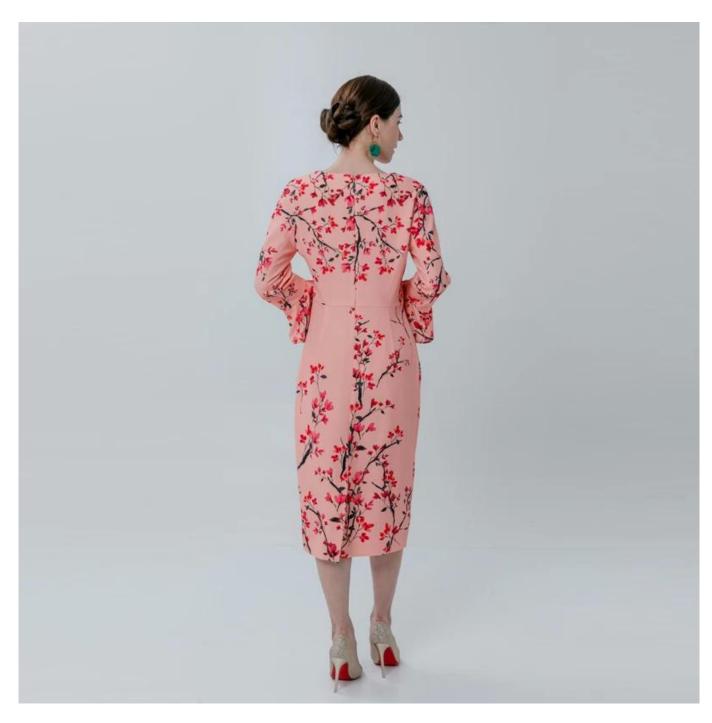

## **Product Details**

| Style name         | Ladies Floral Print Dress with Petal Sleeves                                                                               |
|--------------------|----------------------------------------------------------------------------------------------------------------------------|
| Style number       | AGNX-D19007 Print□                                                                                                         |
| Color              | Pink□                                                                                                                      |
| MOQ                | 300PCS                                                                                                                     |
| Fabric composition | 100%Polyester□                                                                                                             |
| Specialization     | Eco-friendly                                                                                                               |
| Quality            | AQL 2.5 Standard                                                                                                           |
| Certification      | BSCI,SEDEX,BV,ISO9001                                                                                                      |
| Payment terms      | L/C, T/T, Paypal, Western union, etc                                                                                       |
| Lead time          | 5-10 Days for samples,45-60 Days for whole order                                                                           |
| Services           | 1.Fast fashion accepted 2.Accept customized size and plus size 3.Strong sourcing for fabrics & accessories                 |
| Packing&Shipping   | 1.Packaging details: Hanging or flat carton<br>2.Shipping methods: By sea or air or train / By express: Fedex/DHL/TNT, etc |