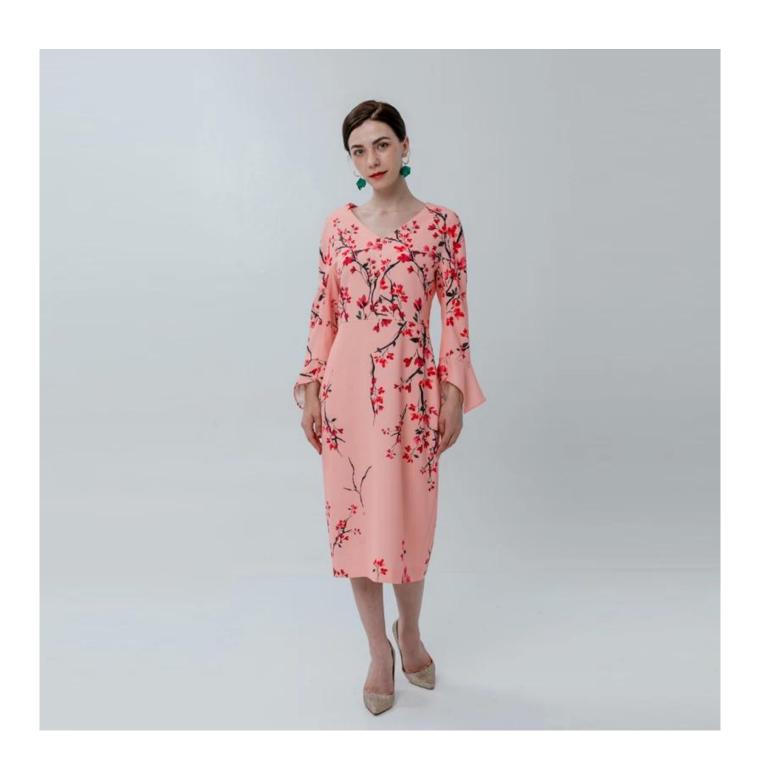

## **Product Details**

| Style name         | Ladies Floral Print Dress with Petal Sleeves                                                                               |
|--------------------|----------------------------------------------------------------------------------------------------------------------------|
| Style number       | AGNX-D19007 Print□                                                                                                         |
| Color              | Pink□                                                                                                                      |
| MOQ                | 300PCS                                                                                                                     |
| Fabric composition | 100%Polyester□                                                                                                             |
| Specialization     | Eco-friendly                                                                                                               |
| Quality            | AQL 2.5 Standard                                                                                                           |
| Certification      | BSCI,SEDEX,BV,ISO9001                                                                                                      |
| Payment terms      | L/C, T/T, Paypal, Western union, etc                                                                                       |
| Lead time          | 5-10 Days for samples,45-60 Days for whole order                                                                           |
| Services           | 1.Fast fashion accepted 2.Accept customized size and plus size 3.Strong sourcing for fabrics & accessories                 |
| Packing&Shipping   | 1.Packaging details: Hanging or flat carton<br>2.Shipping methods: By sea or air or train / By express: Fedex/DHL/TNT, etc |